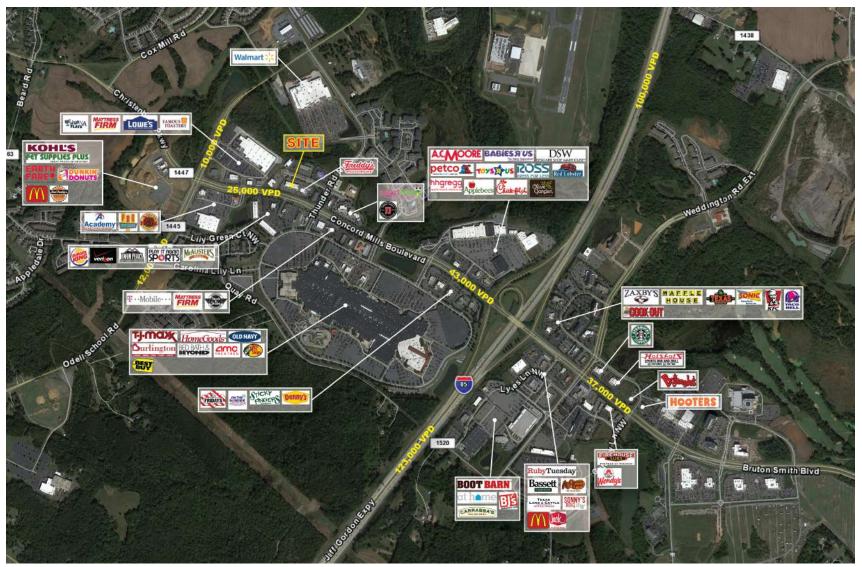

8455 PIT STOP COURT | CONCORD, NC 28027

8455 Pit Stop Court | Concord, NC 28027

#### PROPERTY DETAILS

- 100% Fully Leased
- ± 15,913sf retail strip just off I-85, directly across from Concord Mills Mall (#1 tourist destination in North Carolina)
- · Access from signalized intersection
- · Pylon sign space available
- In addition to a significant retail presence, Concord is home to several large employers, including Carolinas Healthcare System, Cabarrus County Schools, Show Show, Inc., Sysco Foods, and is home to the international headquarters for ACN Inc.