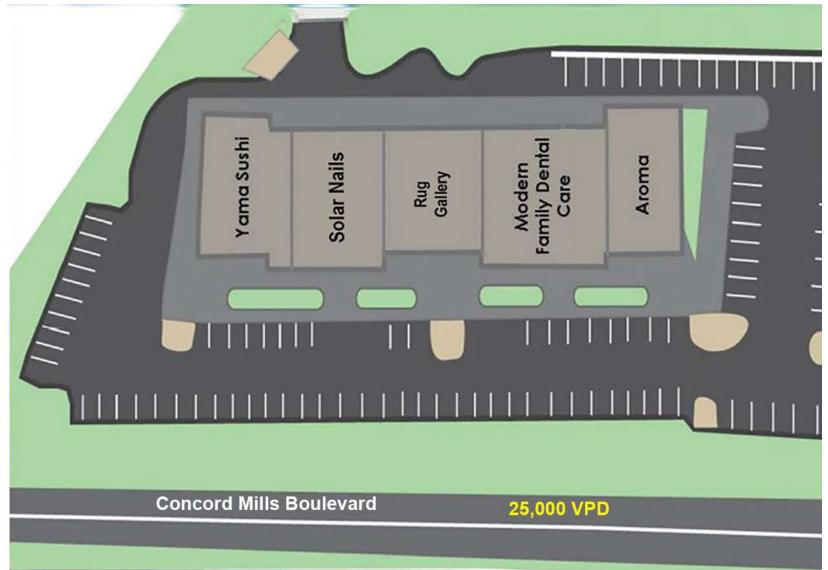

#### PROPERTY DETAILS

- 100% Fully Leased
- ± 15,913sf retail strip just off I-85, directly across from Concord Mills Mall (#1 tourist destination in North Carolina)
- · Access from signalized intersection
- · Pylon sign space available
- In addition to a significant retail presence, Concord is home to several large employers, including Carolinas Healthcare System, Cabarrus County Schools, Show Show, Inc., Sysco Foods, and is home to the international headquarters for ACN Inc.