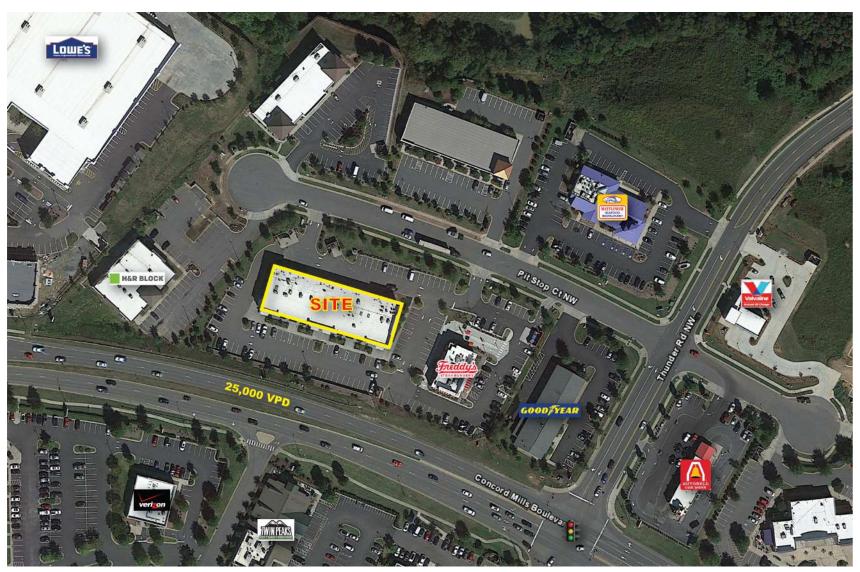

#### PROPERTY DETAILS

- 100% Fully Leased
- ± 15,913sf retail strip just off I-85, directly across from Concord Mills Mall (#1 tourist destination in North Carolina)
- · Access from signalized intersection
- · Pylon sign space available
- In addition to a significant retail presence, Concord is home to several large employers, including Carolinas Healthcare System, Cabarrus County Schools, Show Show, Inc., Sysco Foods, and is home to the international headquarters for ACN Inc.