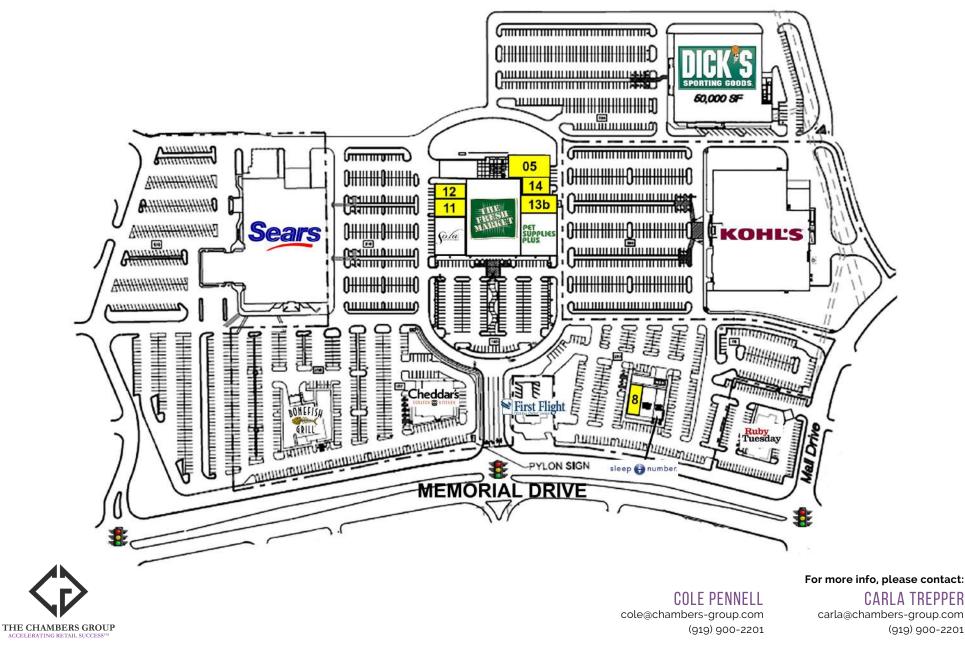

#### **PROPERTY DETAILS**

- 105,608 GLA (SF) & 14,578 SF of Retail Space available
- Located on the Northwest corner of the signalized intersection of South Memorial Drive and Mall Rd
- Visible from 2 public roadways and includes 3 full movement access points
- Shopping Center signage on both roads
- Major Retailers: Fresh Market, Dick's Sporting Goods, Hobby Lobby, Academy Sports, Kohl's, Regal Cinemas, and Sears
- Large number of restaurants in immediate area
- Super Walmart and Target are within 2 mi. of the site
- Shopping center is only 3.7 mi. from East Carolina University, a major public university, which enrolls 28,962 students
- Pitt Community College is also only 1.5 mi. from the site and enrolls 8,468 students
- S. Memorial Drive 45,000 VPD

#### **TENANT ROSTER**

| 01 The Fresh Market      | 21,208 |
|--------------------------|--------|
| 02 Dick's Sporting Goods | 50,000 |
| 03 Bonefish Grill        | 4,800  |
| 04 Kohl's                | N/A    |
| 05 AVAILABLE             | 4,272  |
| 06 Sleep Number          | 2,400  |
| 07 EC Nails              | 2,614  |
| 8 AVAILABLE              | 1,700  |
| 09/10 Sola Salon Suites  | 5,569  |
| 11 AVAILABLE             | 2,921  |
| 12 AVAILABLE             | 2,076  |
| 13a Pet Supplies Plus    | 7,539  |
| 13b AVAILABLE            | 2,461  |
| 14 AVAILABLE             | 2,848  |
|                          |        |