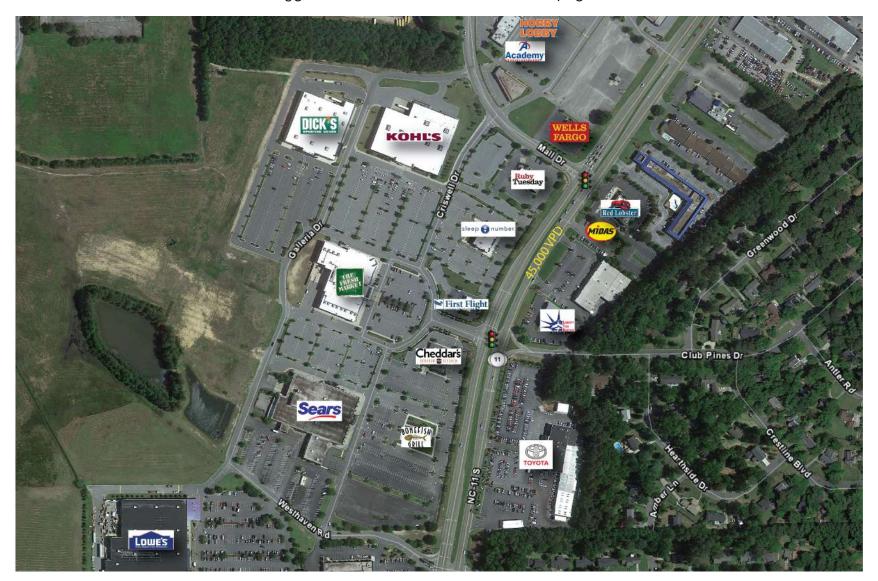

#### **PROPERTY DETAILS**

- 105,608 GLA (SF) & 14,578 SF of Retail Space available
- Located on the Northwest corner of the signalized intersection of South Memorial Drive and Mall Rd
- Visible from 2 public roadways and includes 3 full movement access points
- Shopping Center signage on both roads
- Major Retailers: Fresh Market, Dick's Sporting Goods, Hobby Lobby, Academy Sports, Kohl's, Regal Cinemas, and Sears
- Large number of restaurants in immediate area
- Super Walmart and Target are within 2 mi. of the site
- Shopping center is only 3.7 mi. from East Carolina University, a major public university, which enrolls 28,962 students
- Pitt Community College is also only 1.5 mi. from the site and enrolls 8,468 students
- S. Memorial Drive 45,000 VPD