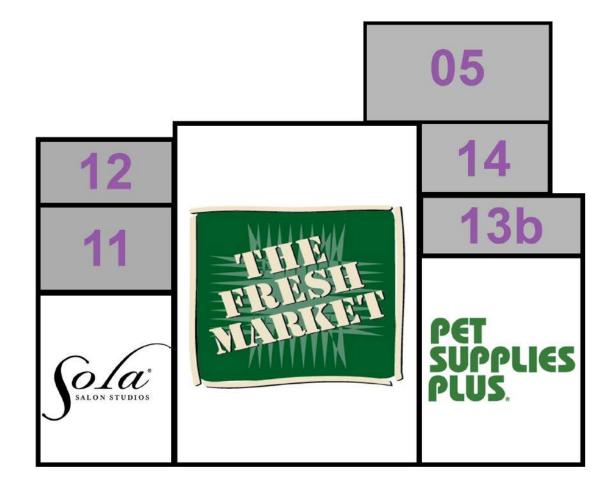

#### **TENANT ROSTER**

| 01 The Fresh Market      | 21,208 |
|--------------------------|--------|
| 02 Dick's Sporting Goods | 50,000 |
| 03 Bonefish Grill        | 4,800  |
| 04 Kohl's                | N/A    |
| 05 AVAILABLE             | 4,272  |
| 06 Sleep Number          | 2,400  |
| 07 EC Nails              | 2,614  |
| 8 AVAILABLE              | 1,700  |
| 09/10 Sola Salon Suites  | 5,569  |
| 11 AVAILABLE             | 2,921  |
| 12 AVAILABLE             | 2,076  |
| 13a Pet Supplies Plus    | 7,539  |
| 13b AVAILABLE            | 2,461  |
| 14 AVAILABLE             | 2,848  |
|                          |        |