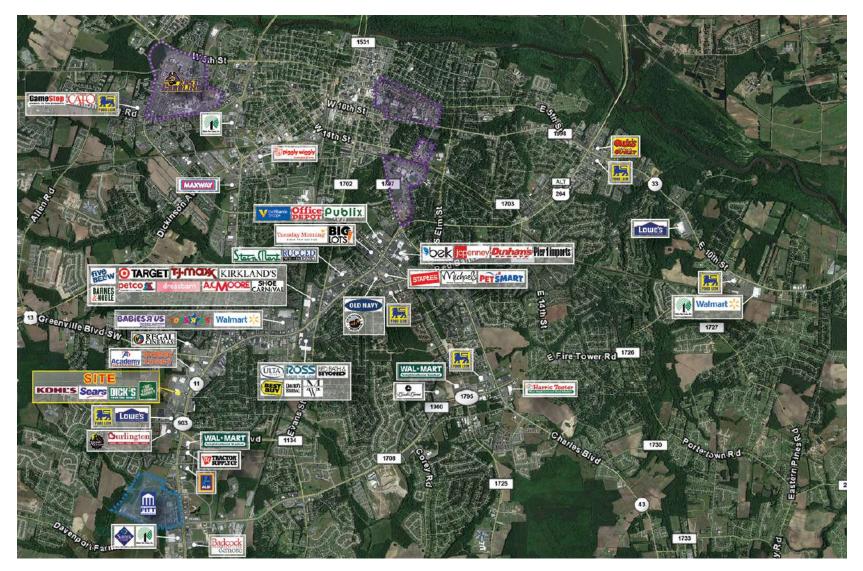

#### **PROPERTY DETAILS**

- 105,608 GLA (SF) & 14,578 SF of Retail Space available
- Located on the Northwest corner of the signalized intersection of South Memorial Drive and Mall Rd
- Visible from 2 public roadways and includes 3 full movement access points
- Shopping Center signage on both roads
- Major Retailers: Fresh Market, Dick's Sporting Goods, Hobby Lobby, Academy Sports, Kohl's, Regal Cinemas, and Sears
- Large number of restaurants in immediate area
- Super Walmart and Target are within 2 mi. of the site
- Shopping center is only 3.7 mi. from East Carolina University, a major public university, which enrolls 28,962 students
- Pitt Community College is also only 1.5 mi. from the site and enrolls 8,468 students
- S. Memorial Drive 45,000 VPD