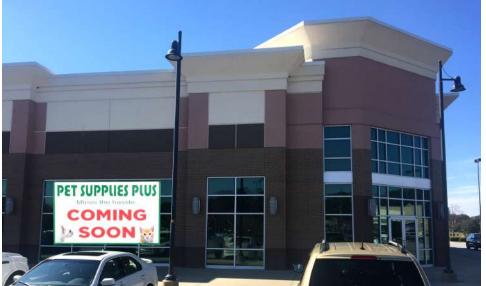

#### **TENANT ROSTER**

| 01 The Fresh Market      | 21,208 |
|--------------------------|--------|
| 02 Dick's Sporting Goods | 50,000 |
| 03 Bonefish Grill        | 4,800  |
| 04 Kohl's                | N/A    |
| 05 AVAILABLE             | 4,272  |
| 06 Sleep Number          | 2,400  |
| 07 EC Nails              | 2,614  |
| 8 AVAILABLE              | 1,700  |
| 09/10 Sola Salon Suites  | 5,569  |
| 11 AVAILABLE             | 2,921  |
| 12 AVAILABLE             | 2,076  |
| 13a Pet Supplies Plus    | 7,539  |
| 13b AVAILABLE            | 2,461  |
| 14 AVAILABLE             | 2,848  |
|                          |        |