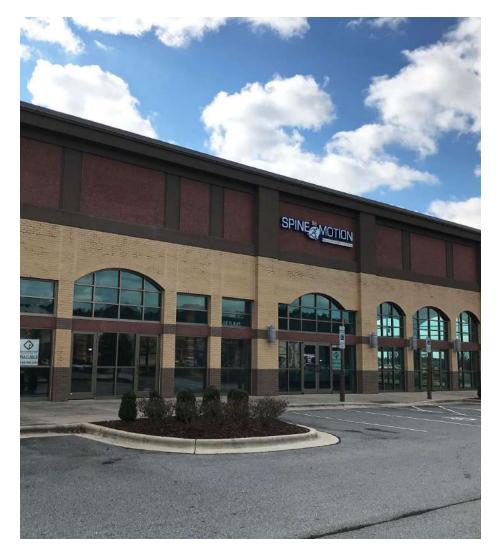

#### **PROPERTY DETAILS**

- 105,608 GLA (SF) & 14,578 SF of Retail Space available
- Located on the Northwest corner of the signalized intersection of South Memorial Drive and Mall Rd
- Visible from 2 public roadways and includes 3 full movement access points
- Shopping Center signage on both roads
- Major Retailers: Fresh Market, Dick's Sporting Goods, Hobby Lobby, Academy Sports, Kohl's, Regal Cinemas, and Sears
- Large number of restaurants in immediate area
- Super Walmart and Target are within 2 mi. of the site
- Shopping center is only 3.7 mi. from East Carolina University, a major public university, which enrolls 28,962 students
- Pitt Community College is also only 1.5 mi. from the site and enrolls 8,468 students
- S. Memorial Drive 45,000 VPD