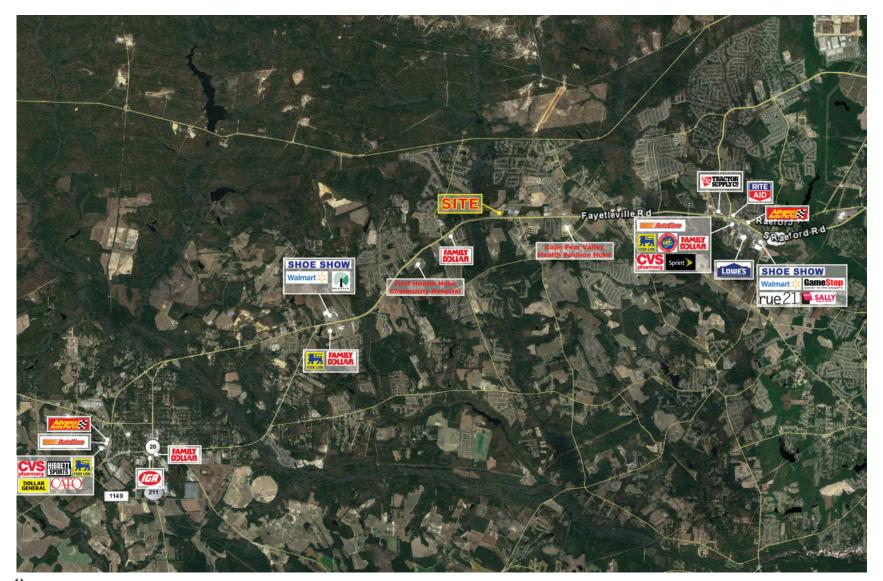

### MARKET DETAILS

Fayetteville, North Carolina is home to Fort Bragg, the largest active US Army base in the nation, and Pope Air Force Base, where several military airborne units are stationed. Fort Bragg has 240K people that reside on the base that include military, their families, and general employees that work on the base. The Bedford pad sites are just minutes away from Skibo Rd. where sales volumes of surrounding retail have consistently been among the best in NC over the last 10 years; quickly becoming the top performers in the state. Skibo Road leads almost directly into the base making it easily accessible to those on base or in Fayetteville. Adjacent to the Bedford pads is the Paraclete XP Indoor Skydiving facility that hosts many training programs for Fort Bragg and does just over \$5 Million annually, making it the top grossing sky diving facility in the state.

### **PROPERTY DETAILS**

- Approximately 20 Acres available for lease or sale
- Availability to subdivide
- Located in a growing area, only minutes from Ft. Three new hospitals nearby Bragg, the largest US army base in the nation
- Terrific visibility and 24,000 VPD