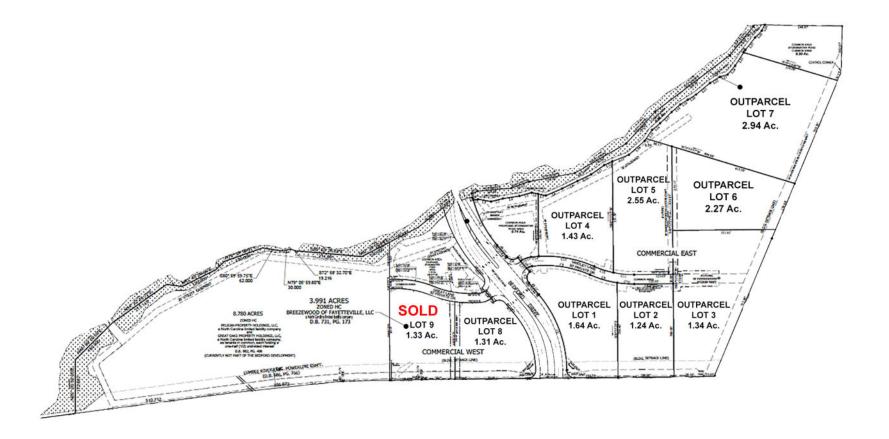

### **PROPERTY DETAILS**

- Approximately 20 Acres available for lease or sale
- Availability to subdivide
- Located in a growing area, only minutes from Ft. Three new hospitals nearby Bragg, the largest US army base in the nation
- Terrific visibility and 24,000 VPD

### PROPERTY DETAILS -

- Multi-Tenant building facing Highway 401
- Two endcaps with drive thrus available
- Excellent signage opportunity
- Multi-Tenant building will be on Lot 3
- HWY 401 25,000 VPD