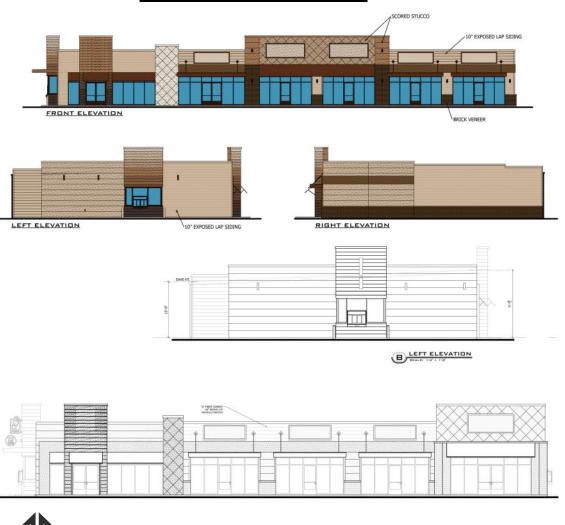

### MULTI-TENANT BUILDING

### PROPERTY DETAILS -

- Multi-Tenant building facing Highway 401
- Two endcaps with drive thrus available
- Excellent signage opportunity
- Multi-Tenant building will be on Lot 3
- HWY 401 25,000 VPD