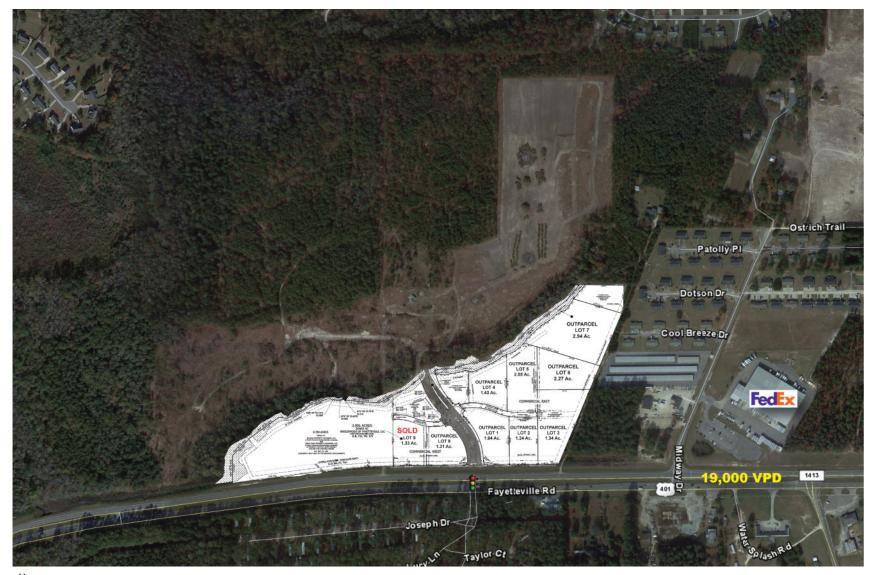

### **PROPERTY DETAILS**

- Approximately 20 Acres available for lease or sale
- Availability to subdivide
- Located in a growing area, only minutes from Ft. Three new hospitals nearby Bragg, the largest US army base in the nation
- Terrific visibility and 24,000 VPD

### PROPERTY DETAILS -

- Multi-Tenant building facing Highway 401
- Two endcaps with drive thrus available
- Excellent signage opportunity
- Multi-Tenant building will be on Lot 3
- HWY 401 25,000 VPD