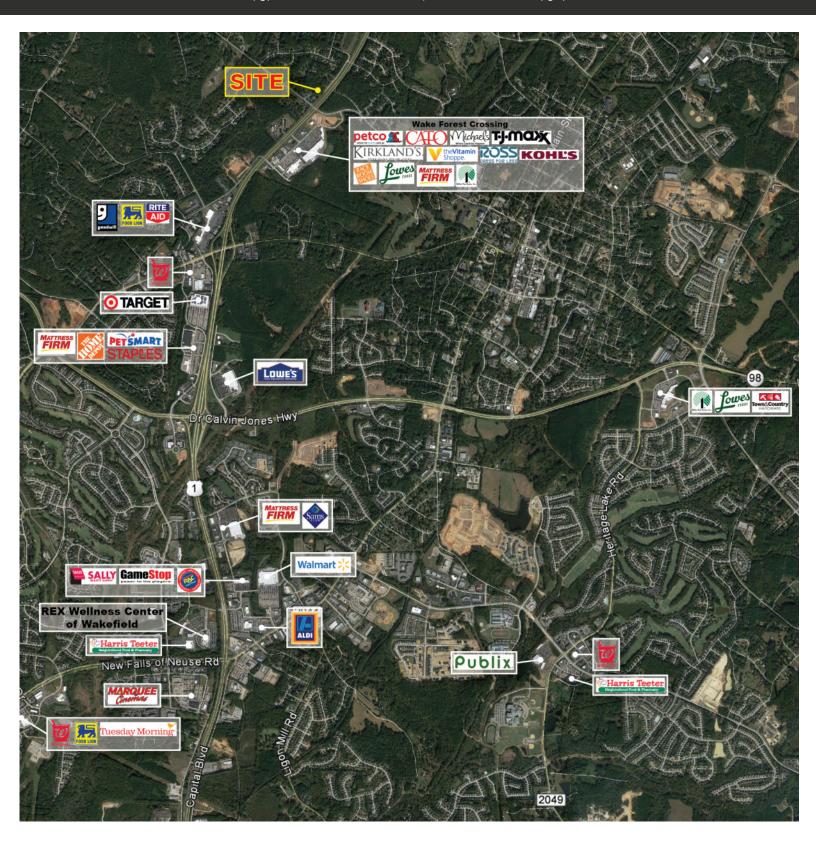

#### PROPERTY DETAILS

- 2.51 Acre parcel for sale located with great visibility to US Highway 1 (Capital Blvd) and adjacent to the State Employees Credit Union
- Asking price is \$853,000
- Site is at a high traffic corridor of US Highway 1 (Capital Blvd) in Wake Forest, NC
- Cross access with State Employees Credit Union will provide access to the traffic light at Jenkins Rd
- US Highway 1 (Capital Blvd) 44,000 AADT
- Jenkins Road 6,800