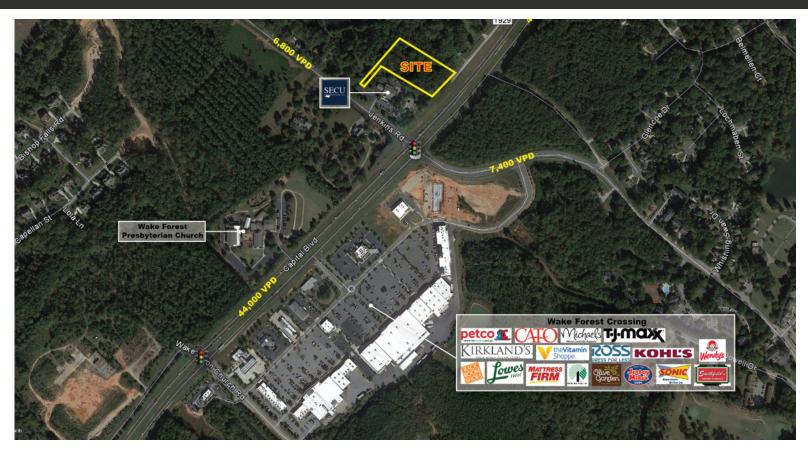

#### PROPERTY DETAILS

- 2.51 Acre parcel for sale located with great visibility to US Highway 1 (Capital Blvd) and adjacent to the State Employees Credit Union
- Asking price is \$853,000
- Site is at a high traffic corridor of US Highway 1 (Capital Blvd) in Wake Forest, NC
- Cross access with State Employees Credit Union will provide access to the traffic light at Jenkins Rd
- US Highway 1 (Capital Blvd) 44,000 AADT
- Jenkins Road 6,800