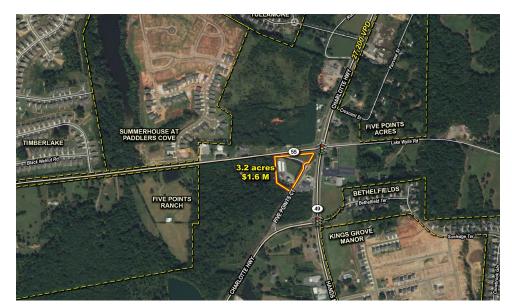

#### PROPERTY DETAILS

- 3.2 Acres Available for Sale or Lease
- Corner lot available at signal intersection for neighborhood use
- \$500k per acre
- Additional acreage can be assembled
- New Super Wal-Mart 2 miles north of site
- Zoned commercial
- Water & sewer on site