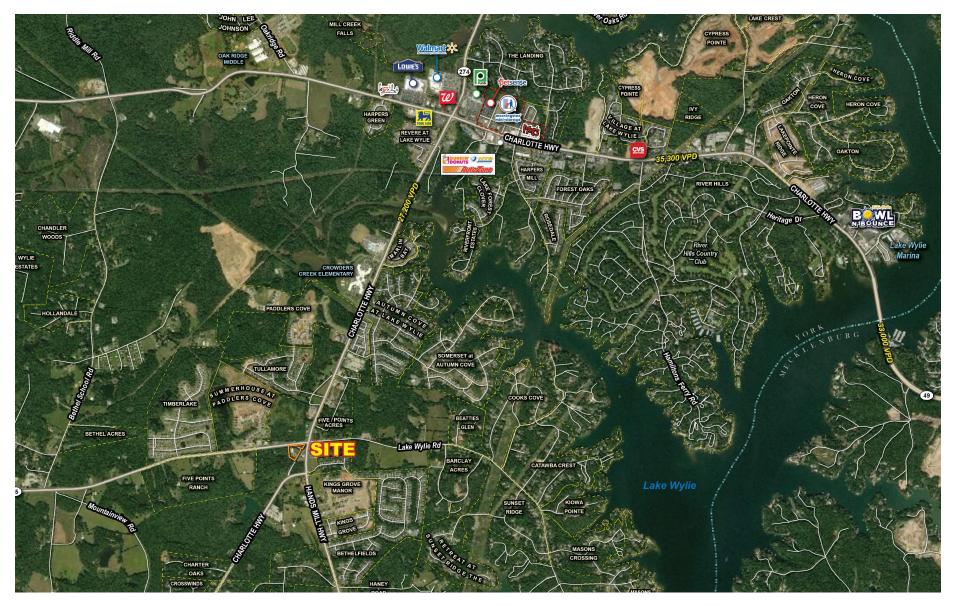

#### PROPERTY DETAILS

- 3.2 Acres Available for Sale or Lease
- Corner lot available at signal intersection for neighborhood use
- \$500k per acre
- Additional acreage can be assembled
- New Super Wal-Mart 2 miles north of site
- Zoned commercial
- Water & sewer on site