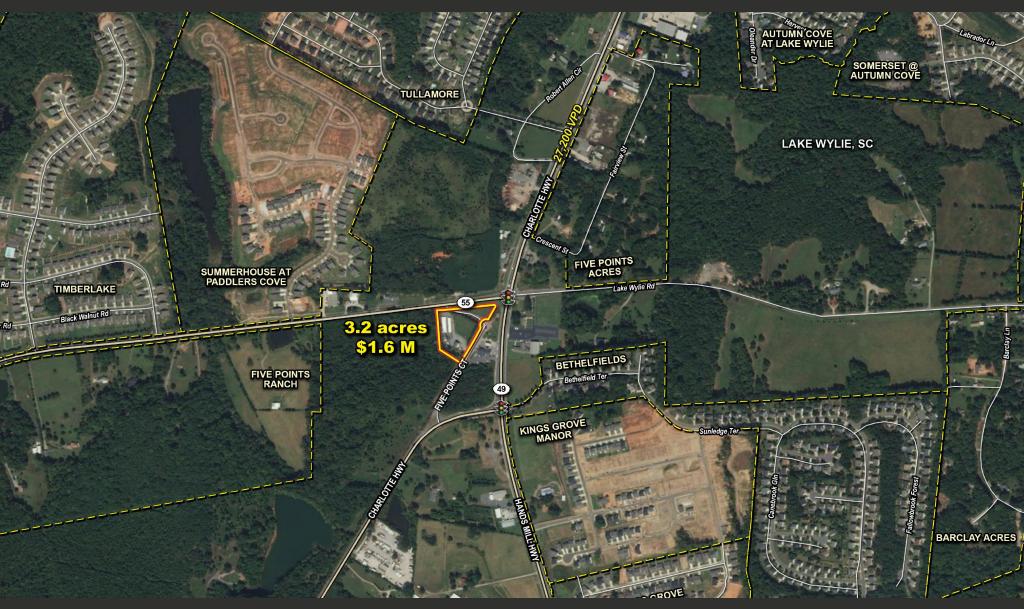

#### PROPERTY DETAILS

- 3.2 Acres Available for Sale or Lease
- Corner lot available at signal intersection for neighborhood use
- \$500k per acre
- Additional acreage can be assembled
- New Super Wal-Mart 2 miles north of site
- Zoned commercial
- Water & sewer on site