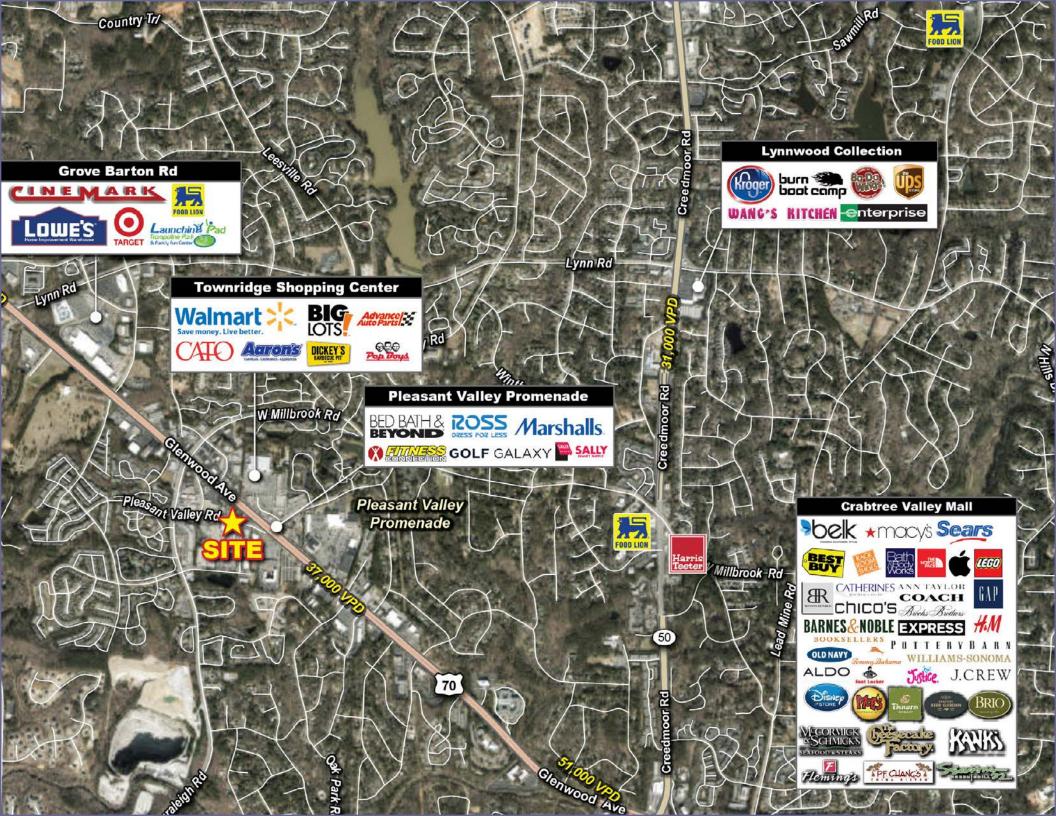

City of Oaks", Raleigh has experienced rapid growth in recent years and currently has a population of 471,317. Due to its thriving tech sector, Raleigh has become the east coast equivalent of Silicon Valley and Austin, Texas. The city is home to several universities and colleges including NC State University and Meredith College. Shaw University, the South's first African American college, was founded in Raleigh on December 1, 1865.







#### FAST FACTS

- #1 Best State for Business (Forbes, 2019)
- #1 Best City to Drive In (WalletHub.com, 2019)
- #2 Best Places to Live (Livability
- #2 Most Family-Friendly Cities (Forbes, 2019)
- #3 Best Places for Careers (Forbes, 2019)
- #3 Best in Quality of Life in the World (WalletHub.com, 2019)

104/105

### **HIGHWAY 70 / GLENWOOD AVENUE**













## CONTACT FOR LEASING DETAILS

**CARLA TREPPER** 

carla@chambers-group.com (919) 900-2201

WWW.CHAMBERS-GROUP.COM • 3733 NATIONAL DR, STE 202 • RALEIGH, NC 27612