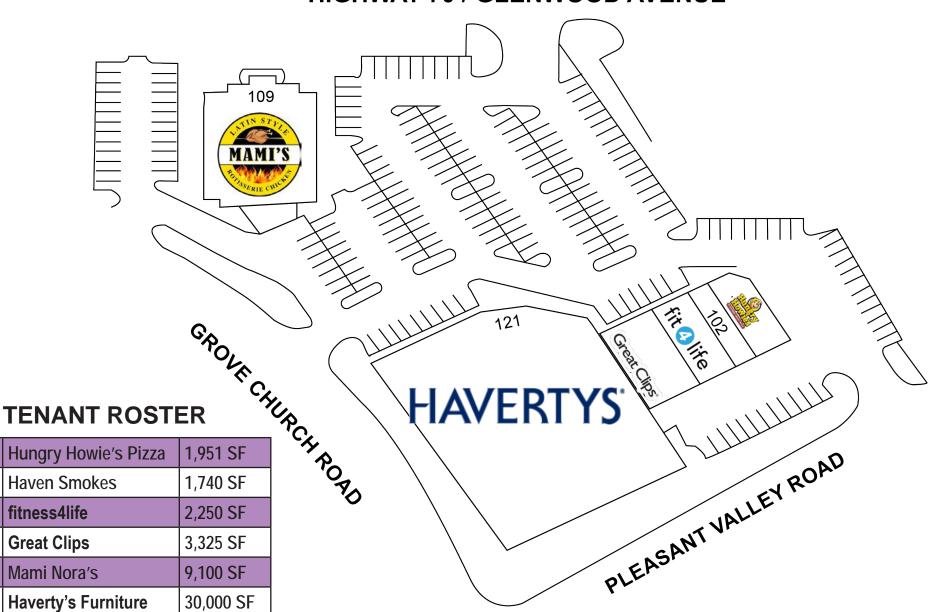

"The City of Oaks", Raleigh has experienced rapid growth in recent years and currently has a population of 471,317. Due to its thriving tech sector, Raleigh has become the east coast equivalent of Silicon Valley and Austin, Texas. The city is home to several universities and colleges including NC State University and Meredith College. Shaw University, the South's first African American college, was founded in Raleigh on December 1, 1865.







#### FAST FACTS

- #1 Best State for Business (Forbes, 2019)
- #1 Best City to Drive In (WalletHub.com, 2019)
- #2 Best Places to Live (Livability
- #2 Most Family-Friendly Cities (Forbes, 2019)
- #3 Best Places for Careers (Forbes, 2019)
- #3 Best in Quality of Life in the World (WalletHub.com, 2019)

104/105

### **HIGHWAY 70 / GLENWOOD AVENUE**













## CONTACT FOR LEASING DETAILS

**CARLA TREPPER** 

carla@chambers-group.com (919) 900-2201

WWW.CHAMBERS-GROUP.COM • 3733 NATIONAL DR, STE 202 • RALEIGH, NC 27612