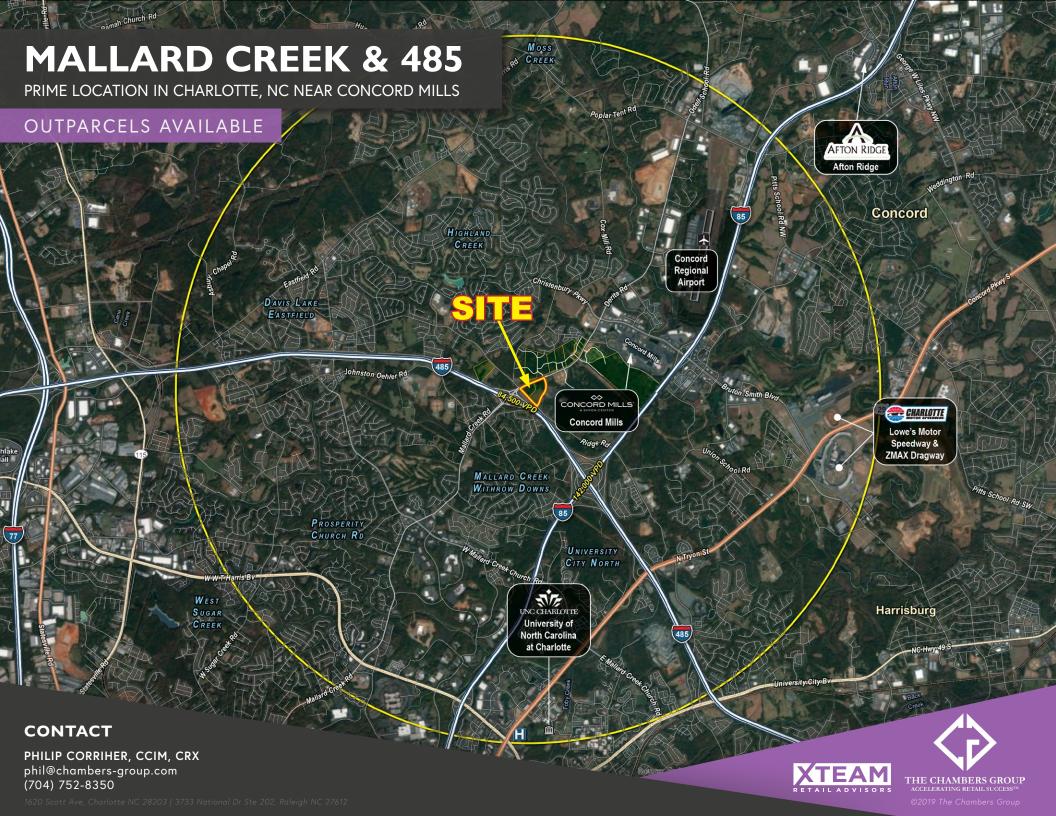

# **MALLARD CREEK & 485**

PRIME LOCATION IN CHARLOTTE, NC NEAR CONCORD MILLS

## **OUTPARCELS AVAILABLE**

#### IDEAL LOCATION

High Growith area with 2015 completion of I-485

Regional Location just off I-485 (Charlotte's outer beltline)

± 2 mi from Concord Regional Airport

New Traffic Signal installed at site

± 1 mile from Concord Mills Mall (#1 NC Tourist Attraction)