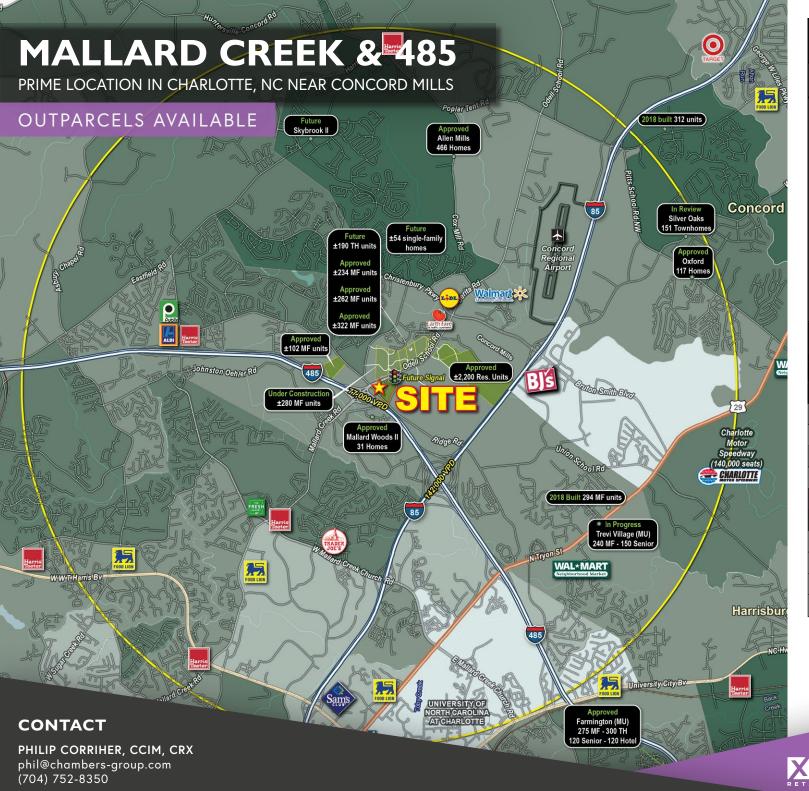

# **MALLARD CREEK & 485**

PRIME LOCATION IN CHARLOTTE, NC NEAR CONCORD MILLS

## **OUTPARCELS AVAILABLE**

#### IDEAL LOCATION

High Growith area with 2015 completion of I-485

Regional Location just off I-485 (Charlotte's outer beltline)

± 2 mi from Concord Regional Airport

New Traffic Signal installed at site

± 1 mile from Concord Mills Mall (#1 NC Tourist Attraction)

## **DEVELOPMENT NEARBY**

1,400 Multi-Family Units approved within 1/2 mi of site