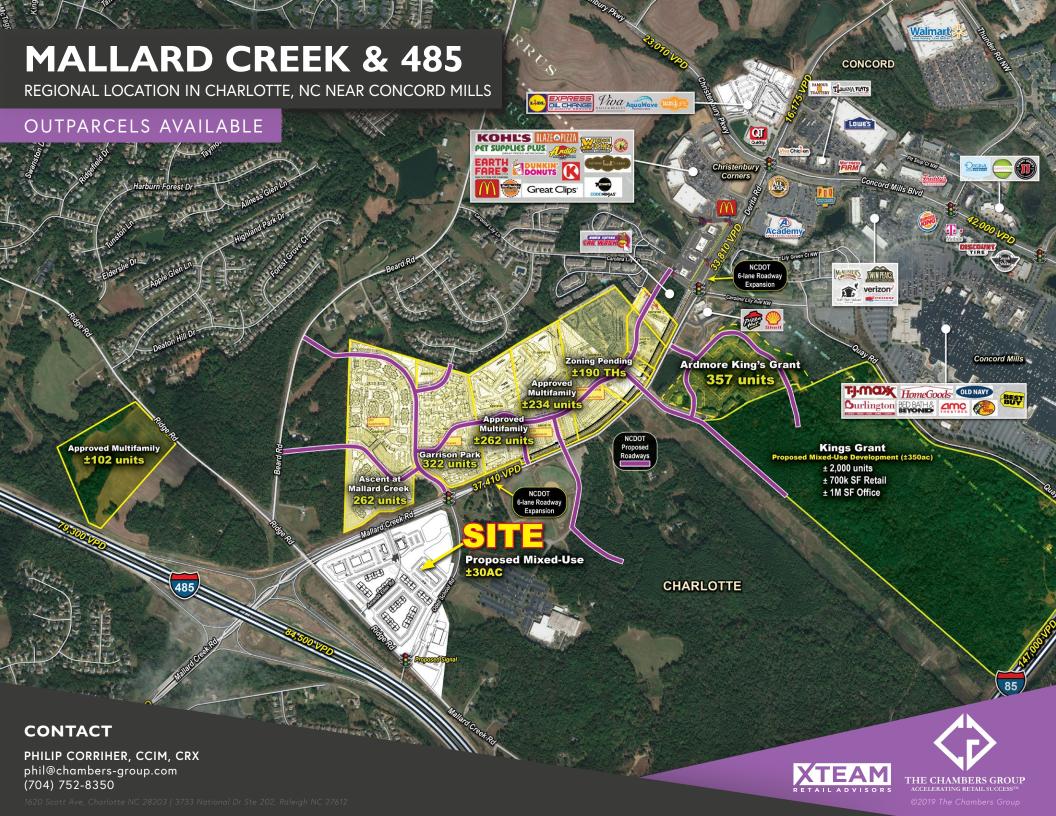

# **MALLARD CREEK & 485**

PRIME LOCATION IN CHARLOTTE, NC NEAR CONCORD MILLS

## **OUTPARCELS AVAILABLE**

#### IDEAL LOCATION

High Growith area with 2015 completion of I-485

Regional Location just off I-485 (Charlotte's outer beltline)

± 2 mi from Concord Regional Airport

New Traffic Signal installed at site

± 1 mile from Concord Mills Mall (#1 NC Tourist Attraction)

## **DEVELOPMENT NEARBY**

1,400 Multi-Family Units approved within 1/2 mi of site