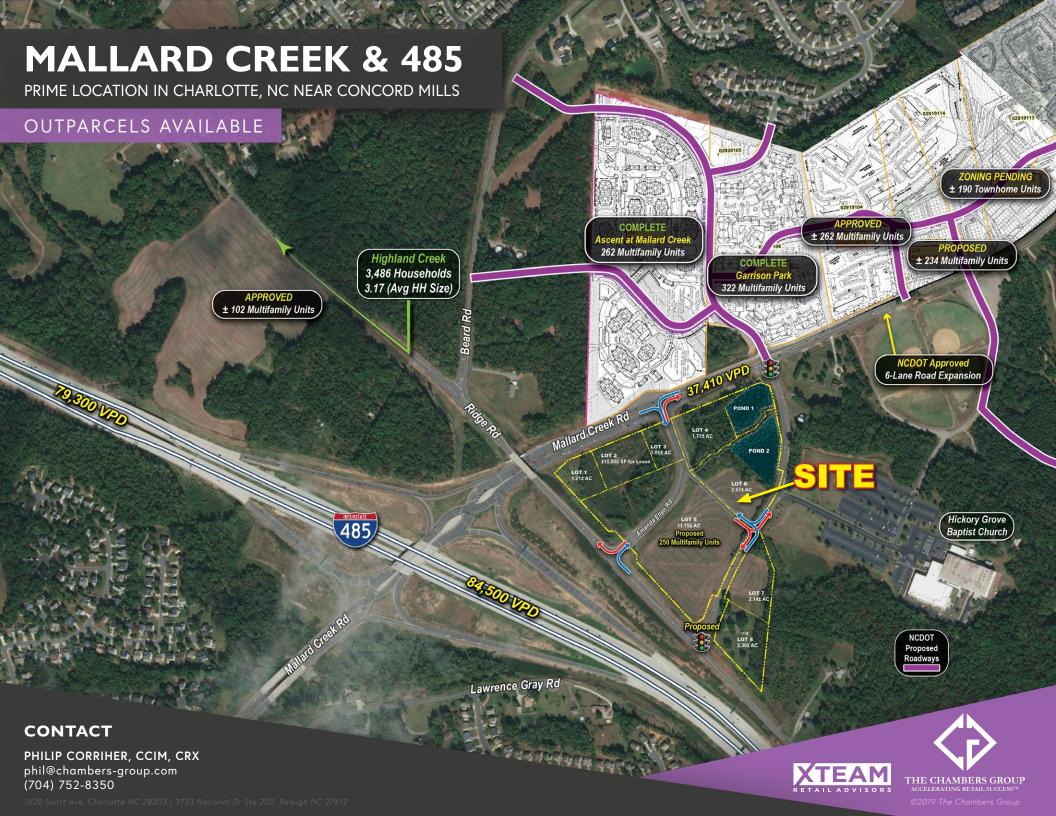

# **MALLARD CREEK & 485**

PRIME LOCATION IN CHARLOTTE, NC NEAR CONCORD MILLS

## **OUTPARCELS AVAILABLE**

## **DEVELOPMENT NEARBY**

1,400 Multi-Family Units approved within 1/2 mi of site