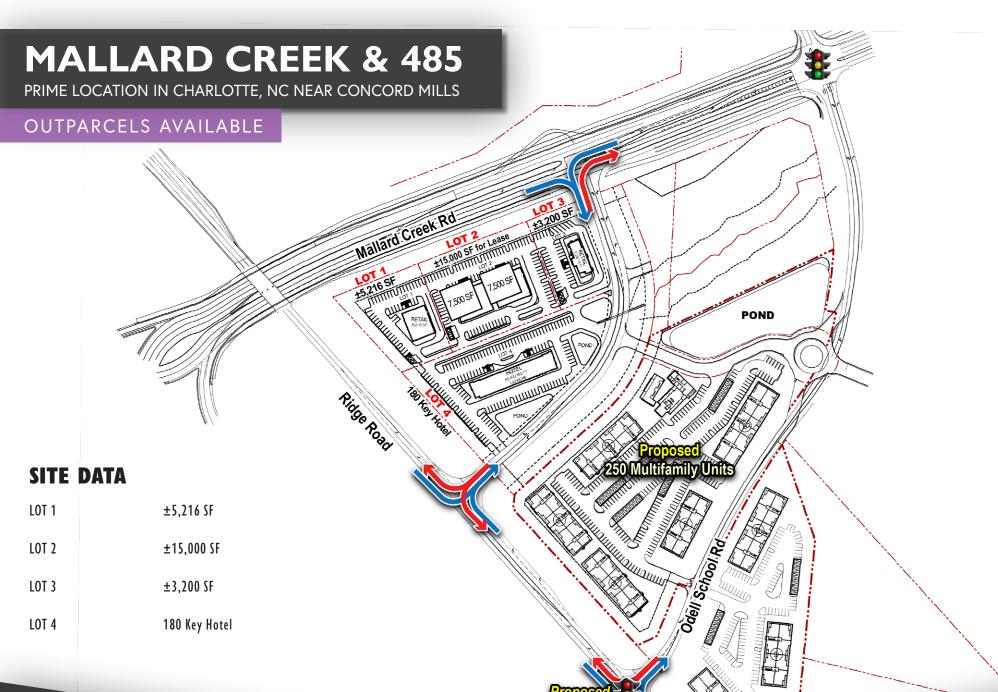

# **MALLARD CREEK & 485**

PRIME LOCATION IN CHARLOTTE, NC NEAR CONCORD MILLS

## **OUTPARCELS AVAILABLE**