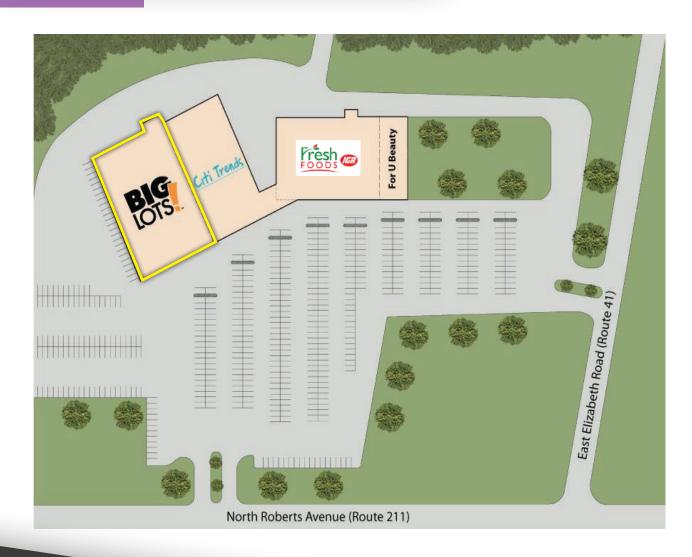

# BIG LOTS PLAZA 1731 N ROBERTS AVE | LUMBERTON, NC 28358

SITE PLAN

### **TENANT ROSTER**

| SUITE | TENANT       | SF     |
|-------|--------------|--------|
| 1     | AVAILABLE    | 35,748 |
| 2     | Citi Trends  | 24,255 |
| 3     | Fresh Foods  | 22,260 |
| 4     | For U Beauty | 7,000  |