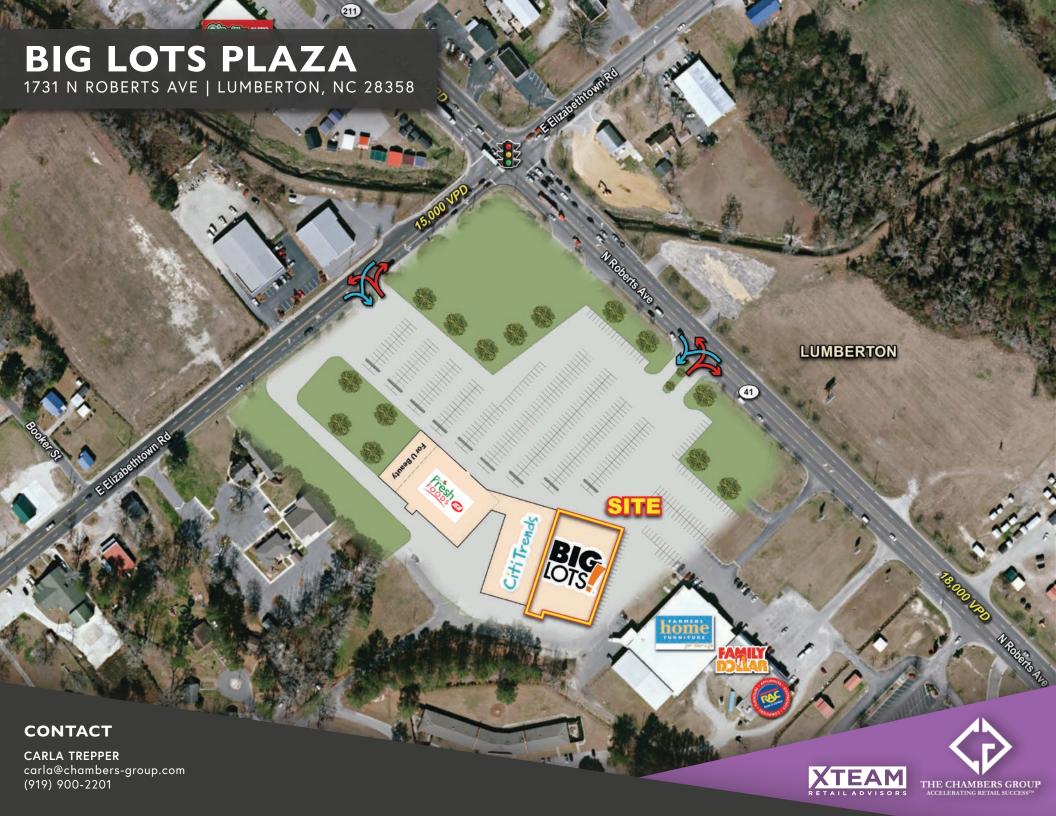

#### **PROPERTY DETAILS**

- 35,748 SF Retail Space for Lease
- · 89,260sf Neighborhood Shopping Center
- Co-tenancy includes Citi Trends, Fresh Foods, and For U Beauty
- Located at the intersection of N. Roberts Avenue and E. Elizabeth Rd.
- In close proximity to I-95 and Lumberton Municipal Airport
- N. Roberts Avenue 24,000 VPD

# BIG LOTS PLAZA 1731 N ROBERTS AVE | LUMBERTON, NC 28358

SITE PLAN

### **TENANT ROSTER**

| SUITE | TENANT       | SF     |
|-------|--------------|--------|
| 1     | AVAILABLE    | 35,748 |
| 2     | Citi Trends  | 24,255 |
| 3     | Fresh Foods  | 22,260 |
| 4     | For U Beauty | 7,000  |