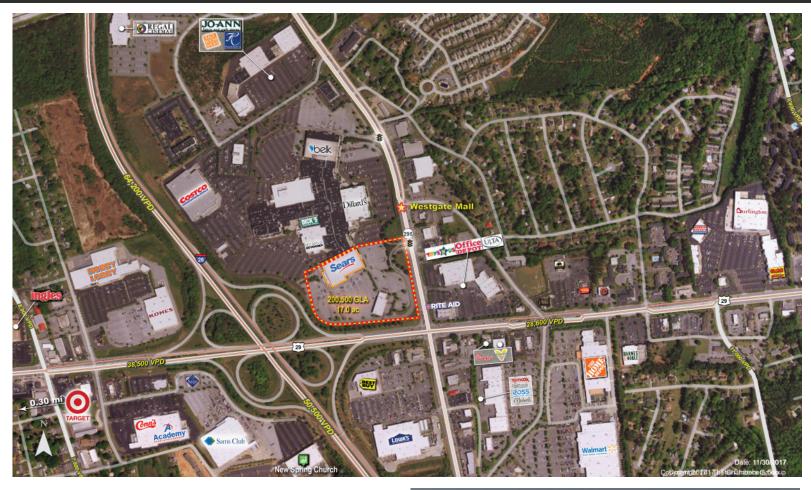

## WESTGATE MALL 187,351SF GLA | 16.91 AC | 2L 205 W. Blackstock Rd. | Spartanburg, SC

## **PROPERTY DETAILS**

The site is part of the Westgate Mall which sits at W. Blackstock Rd. and WO Ezell Blvd with close proximity to I-26. All major retail is centered around the Westgate Mall with pockets of retail east of the mall on Main St. Solid growth and income make this trade area strong, with new development in the area, majority of which is multifamily. Some big box retailers have considered the trade area, such as Dick's Sporting Goods and Burlington, but lack of available sites has made the challenge more difficult, making this a strong opportunity for retail development.

## TRAFFIC COUNTS

• WO Ezell Blvd: 28,600 VPD

For more info, please contact: PHILIP CORRIHER, CCIM, CRX phil@chambers-group.com (704) 752-8350