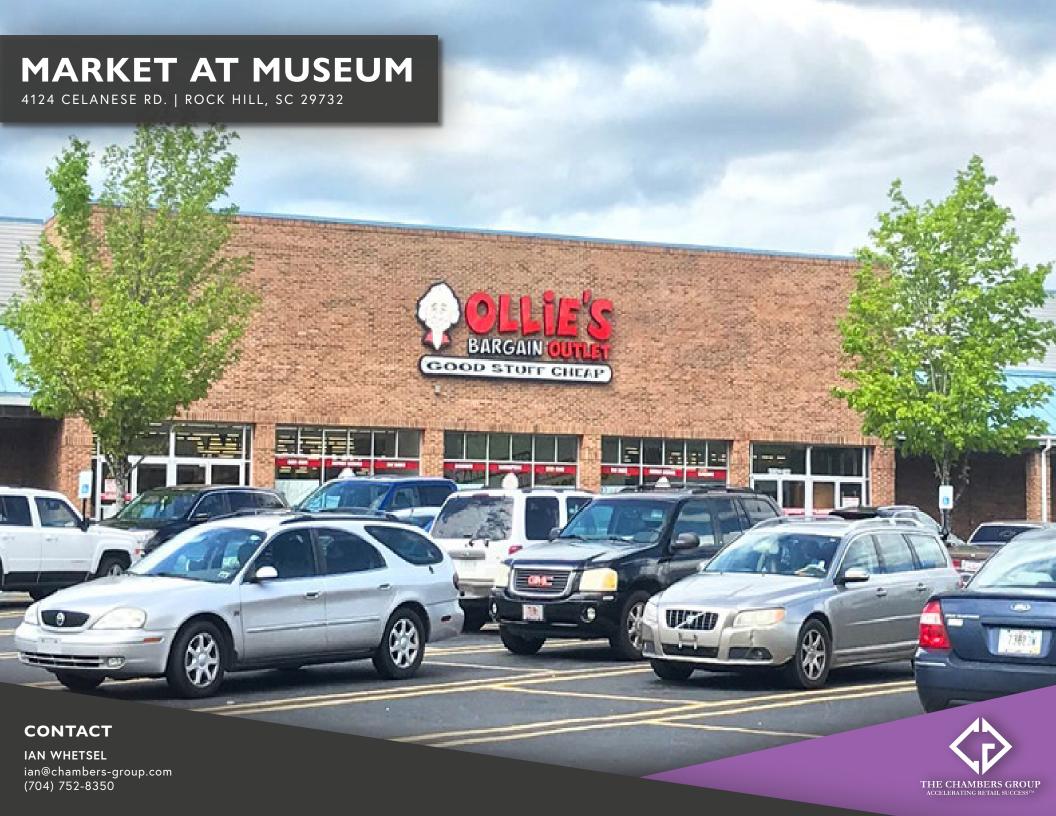

### **PROPERTY DETAILS**

- 7,084 SF Available for Lease
- 51,734sf GLA | 8.40 Acres
- · Retail strip center anchored by Ollie's Bargain Outlet
- Strategically located along Celanese Rd with excellent frontage, offering maximum visibility to consumer traffic
- Site is located next to the U.S. National Guard Armory where South Carolina military units train, meet, and parade
- Five access points, with at least one located in the front, rear, and each side of the center; access points have no barriers to left or right-hand turn entry

# **MARKET AT MUSEUM**

4124 CELANESE RD. | ROCK HILL, SC 29732