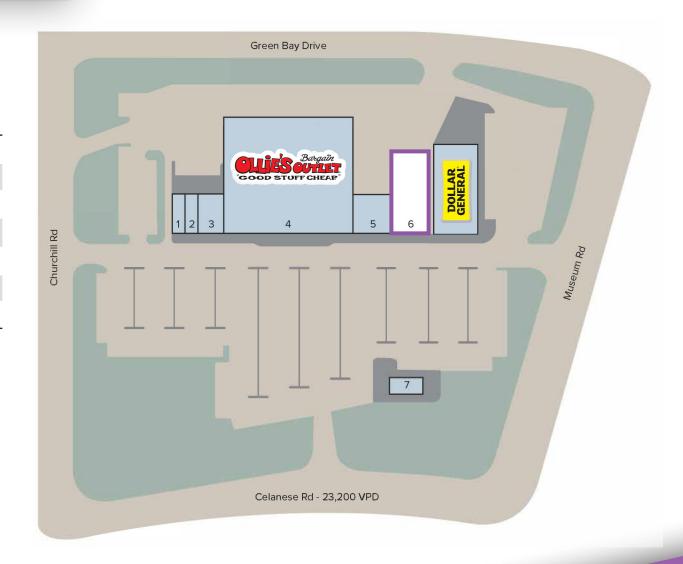

## SITE PLAN

### **TENANT ROSTER**

| SUITE | TENANT                 | SF     |
|-------|------------------------|--------|
| 1     | VIP Nails & Spa        | 1,200  |
| 2     | State Farm Insurance   | 1,200  |
| 3     | Ouzo's Pizza           | 2,400  |
| 4     | Ollie's Bargain Outlet | 35,000 |
| 5     | Tailgaters             | 3,600  |
| 6     | AVAILABLE              | 7,084  |
| 7     | K&C Cleaners           | 1,250  |