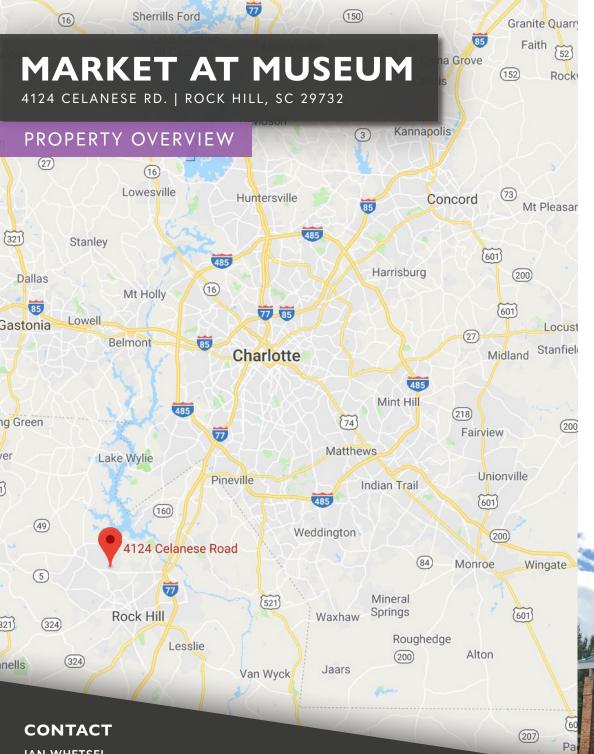

#### **MARKET DETAILS**

Rock Hill, located only 25 miles south of uptown Charlotte, is the largest city in York County, SC and the 4<sup>th</sup> largest city in the Charlotte, NC MSA. York County had the 2<sup>nd</sup> highest compound annual population growth rate in the Charlotte MSA between 2010-2021 (2.4%) and the 2<sup>nd</sup> highest projected growth from 2021-2026 (2.08%), second only to neighboring Lancaster County.

# **MARKET AT MUSEUM**

4124 CELANESE RD. | ROCK HILL, SC 29732