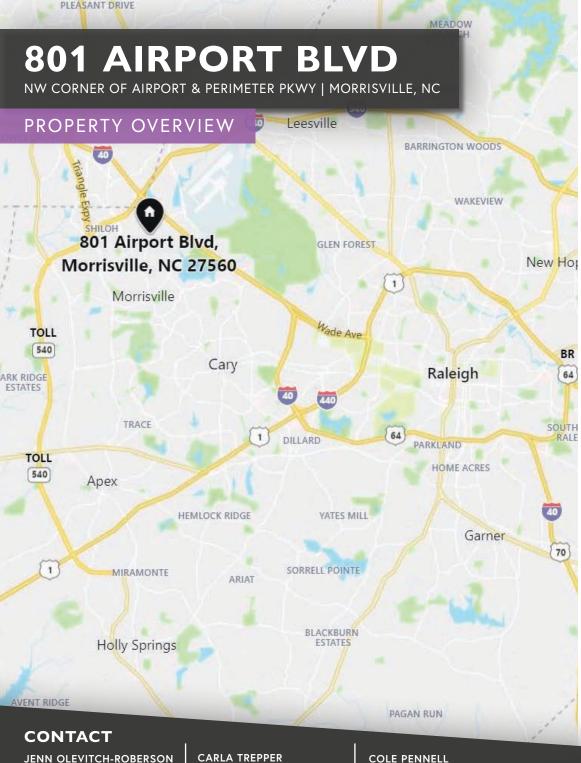

## MARKET DETAILS

West of RDU International Airport and south of Research Triangle Park is Morrisville, a small but growing enclave known for its diversity, educated populace and cultural vibrancy. Foodies and globetrotters alike will enjoy international dishes, dance and more at the East Meets West Festival in Sept. The area's major employers include LabCorp, Lenovo, Catalent Pharma Solutions and more.

Morrisville's location just west of the airport offers a unique reason to swing out of Raleigh for a quick getaway. RDU Observation Park provides sweeping views of the airport runways and Air Traffic Control Tower and is an exciting activity to enjoy with the entire family. Families can also enjoy exploring N.C. wildlife and native habitat at Crabtree Creek Nature Park, a 34-acre wooded and wetland park site with walking trails and a nature center.