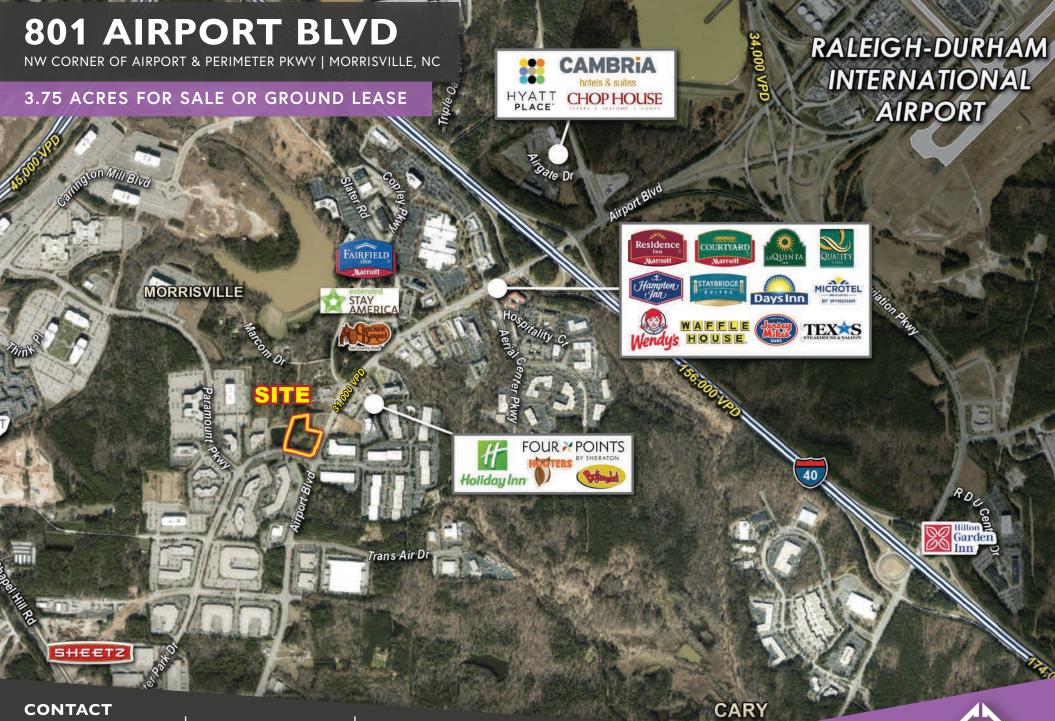

## **PROPERTY DETAILS**

- 3.75 Acres for Sale or Ground Lease
- Only 2 miles to Raleigh Durham International Airport
- Extremely dense market with strong daytime traffic
- Fully signalized, high traffic intersection makes it highly visible and accessible
- Zoning approved for retail and office use
- Numerous restaurants and hotels surround the site
- New road is under construction, an extension of Evans Rd., from Airport Pkwy to Airport Blvd., and will end just a few hundred yards south of the site
- I-40 162,000 VPD; I-540 92,000 VPD