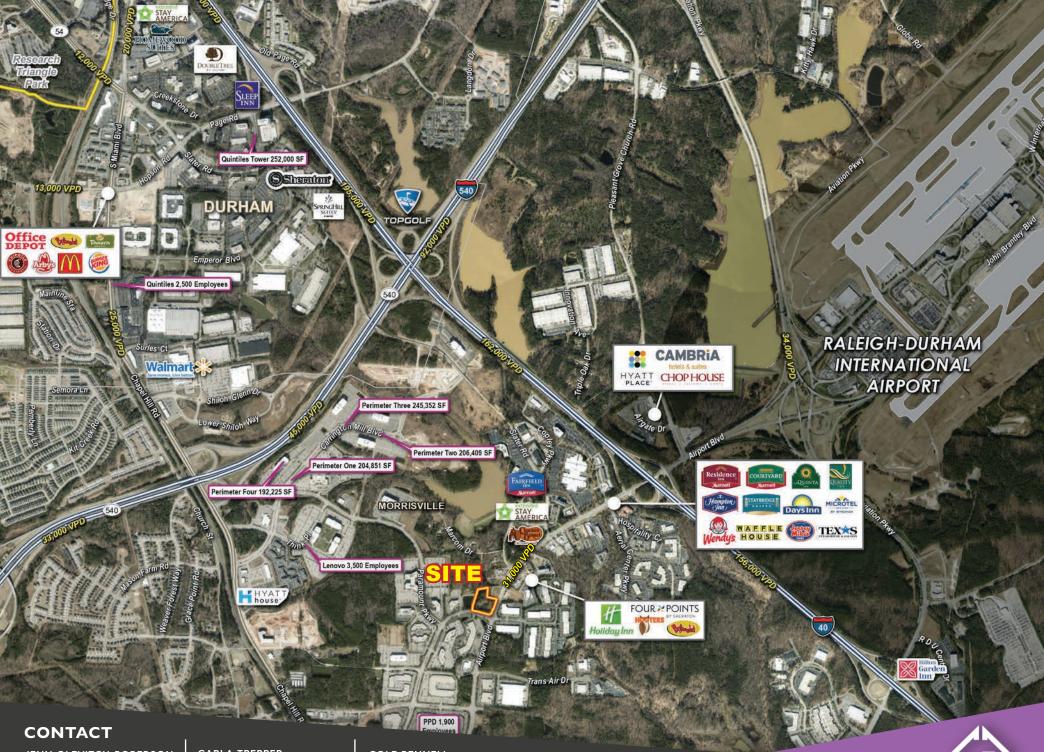

## **PROPERTY DETAILS**

- 3.75 Acres for Sale or Ground Lease
- Only 2 miles to Raleigh Durham International Airport
- Extremely dense market with strong daytime traffic
- Fully signalized, high traffic intersection makes it highly visible and accessible
- Zoning approved for retail and office use
- Numerous restaurants and hotels surround the site
- New road is under construction, an extension of Evans Rd., from Airport Pkwy to Airport Blvd., and will end just a few hundred yards south of the site
- I-40 162,000 VPD; I-540 92,000 VPD

## MARKET DETAILS

West of RDU International Airport and south of Research Triangle Park is Morrisville, a small but growing enclave known for its diversity, educated populace and cultural vibrancy. Foodies and globetrotters alike will enjoy international dishes, dance and more at the East Meets West Festival in Sept. The area's major employers include LabCorp, Lenovo, Catalent Pharma Solutions and more.