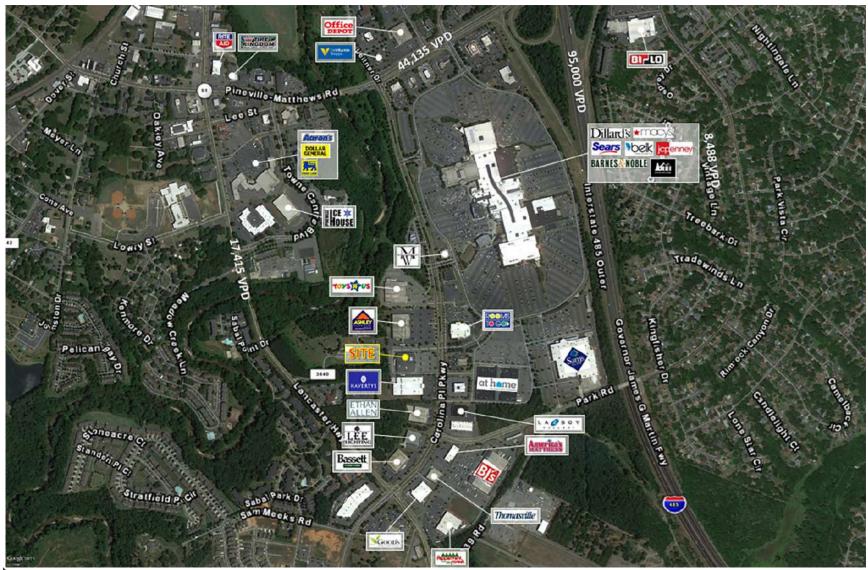

#### PROPERTY DETAILS

- 6,800 SF End Cap Available, Co-Tenancy with Stickley Furniture and Mattress Warehouse
- Surrounding Retailers: Haverty's, Ashley Furniture, Lee Lighting, Bassett Furniture, Toys R' Us, Rooms To Go, At Home, Lazboy Gallery, America's Mattress, BJ's Wholesale, Sam's Club
- Excellent Regional location with access to I-485 and I-77
- Serves a trade area of over 1 million people
- Carolina Place Mall is anchored by Dillards, Belk, and JCPenny
- Carolina Place Mall has over 14 million customer visits per year and averages over \$515 per square foot in sales
- 4 to 1 Parking Ratio
- Stickley Furniture anchors the building
- Carolina Place Parkway 17,000 VPD

11410 Carolina Place Parkway | Pineville, NC 28134

DIANA SEARIGHT diana@chambers-group.com (704) 752-8350

11410 Carolina Place Parkway | Pineville, NC 28134

DIANA SEARIGHT diana@chambers-group.com (704) 752-8350