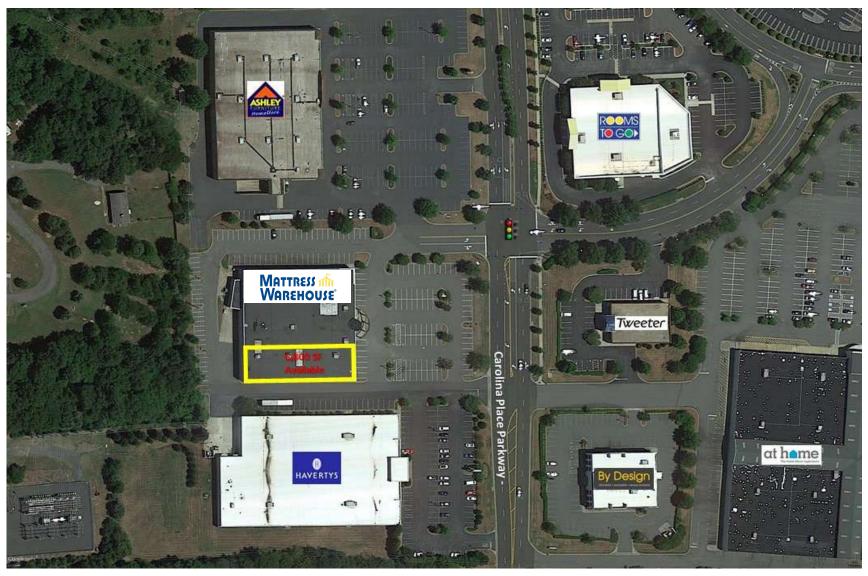

#### PROPERTY DETAILS

- 6,800 SF End Cap Available, Co-Tenancy with Stickley Furniture and Mattress Warehouse
- Surrounding Retailers: Haverty's, Ashley Furniture, Lee Lighting, Bassett Furniture, Toys R' Us, Rooms To Go, At Home, Lazboy Gallery, America's Mattress, BJ's Wholesale, Sam's Club
- Excellent Regional location with access to I-485 and I-77
- Serves a trade area of over 1 million people
- Carolina Place Mall is anchored by Dillards, Belk, and JCPenny
- Carolina Place Mall has over 14 million customer visits per year and averages over \$515 per square foot in sales
- 4 to 1 Parking Ratio
- Stickley Furniture anchors the building
- Carolina Place Parkway 17,000 VPD

101 Mattress Warehouse 102 Stickley Audi & Co. 103 AVAILABLE

6,800 SF

DIANA SEARIGHT diana@chambers-group.com (704) 752-8350

11410 Carolina Place Parkway | Pineville, NC 28134

DIANA SEARIGHT diana@chambers-group.com (704) 752-8350