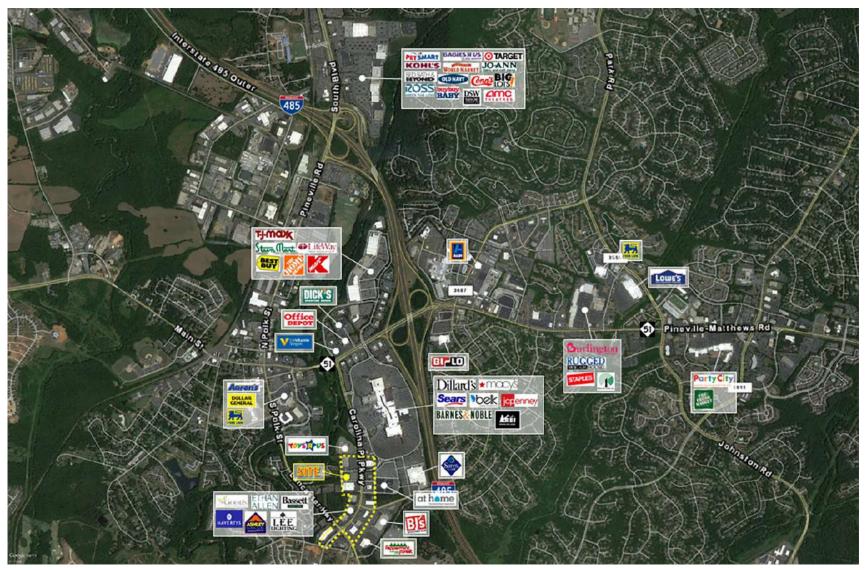

#### PROPERTY DETAILS

- 6,800 SF End Cap Available, Co-Tenancy with Stickley Furniture and Mattress Warehouse
- Surrounding Retailers: Haverty's, Ashley Furniture, Lee Lighting, Bassett Furniture, Toys R' Us, Rooms To Go, At Home, Lazboy Gallery, America's Mattress, BJ's Wholesale, Sam's Club
- Excellent Regional location with access to I-485 and I-77
- Serves a trade area of over 1 million people
- Carolina Place Mall is anchored by Dillards, Belk, and JCPenny
- Carolina Place Mall has over 14 million customer visits per year and averages over \$515 per square foot in sales
- 4 to 1 Parking Ratio
- Stickley Furniture anchors the building
- Carolina Place Parkway 17,000 VPD

11410 Carolina Place Parkway | Pineville, NC 28134

DIANA SEARIGHT diana@chambers-group.com (704) 752-8350

11410 Carolina Place Parkway | Pineville, NC 28134

DIANA SEARIGHT diana@chambers-group.com (704) 752-8350