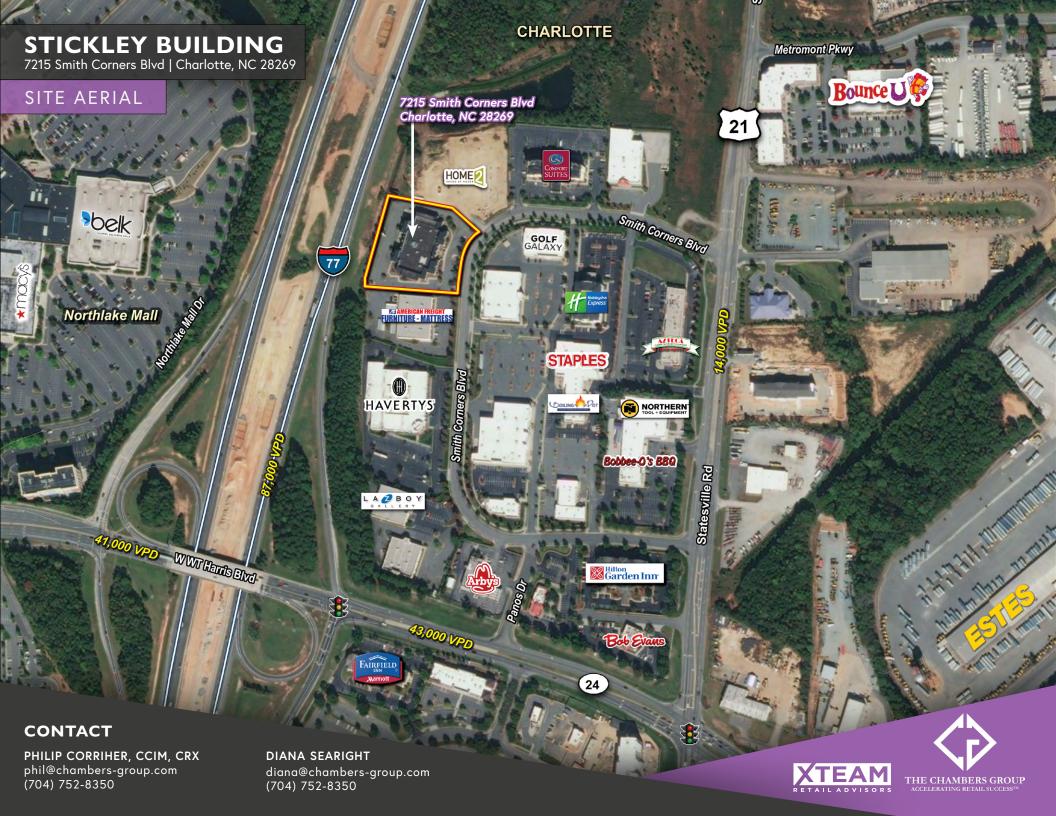

### **PROPERTY DETAILS**

- 36,735 SF For Sale/For Lease Confidentially Available
- Super regional location w/ excellent visibility on I-77 just off of I-485
- Located across I-77 from Northlake Mall
- Great access points with several directly off both W.T. Harris Blvd. & Statesville Ave./Hwy 115
- · Heavy office retail and daytime population with strong residential growth
- Co-tenants include: Haverty's, Staples, La-Z-Boy, Northern Tool & Equipment, and Golf Galaxy
- Great investment opportunity or owner occupy, priced well below replacement value
- Strong Traffic Counts; I-77: 86,000 VPD | Harris Blvd; 42,160 VPD

# **STICKLEY BUILDING** 7215 Smith Corners Blvd | Charlotte, NC 28269

### **CONTACT**

PHILIP CORRIHER, CCIM, CRX phil@chambers-group.com (704) 752-8350

DIANA SEARIGHT diana@chambers-group.com (704) 752-8350