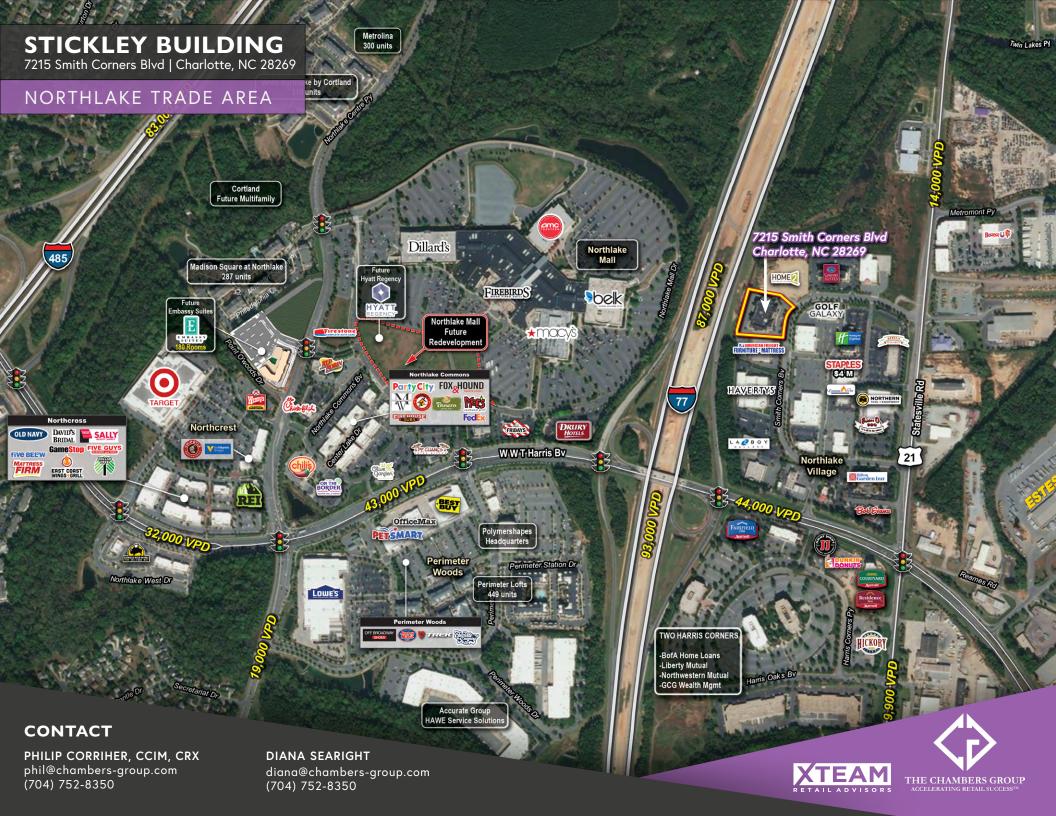

## **MARKET DETAILS**

"The Charlotte area's population is projected to grow by 21% between 2010 and 2030" (University of North Carolina Population Center), and Northlake Trade Area is expanding alongside.

Northlake's retail concentration is surrounded by explosive residential growth (47% within 3 miles between 2010-2024) and is a growing market of young families and professionals. The Stickley building is just 10 miles from Uptown Charlotte and a short drive to the affluent areas of Lake Norman, Huntersville, Mooresville, Davidson & Cornelius.

### **PROPERTY DETAILS**

- 36,735 SF For Sale/For Lease Confidentially Available
- Super regional location w/ excellent visibility on I-77 just off of I-485
- Located across I-77 from Northlake Mall
- Great access points with several directly off both W.T. Harris Blvd. & Statesville Ave./Hwy 115
- · Heavy office retail and daytime population with strong residential growth
- Co-tenants include: Haverty's, Staples, La-Z-Boy, Northern Tool & Equipment, and Golf Galaxy
- Great investment opportunity or owner occupy, priced well below replacement value
- Strong Traffic Counts; I-77: 86,000 VPD | Harris Blvd; 42,160 VPD