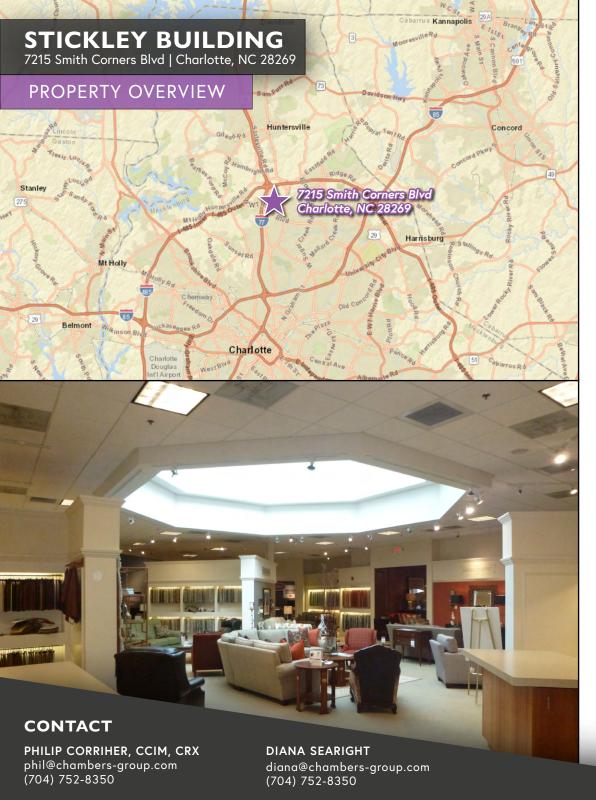

### **PROPERTY DETAILS**

- 36,735 SF For Sale/For Lease Confidentially Available
- Super regional location w/ excellent visibility on I-77 just off of I-485
- Located across I-77 from Northlake Mall
- Great access points with several directly off both W.T. Harris Blvd. & Statesville Ave./Hwy 115
- · Heavy office retail and daytime population with strong residential growth
- Co-tenants include: Haverty's, Staples, La-Z-Boy, Northern Tool & Equipment, and Golf Galaxy
- Great investment opportunity or owner occupy, priced well below replacement value
- Strong Traffic Counts; I-77: 86,000 VPD | Harris Blvd; 42,160 VPD

## **MARKET DETAILS**

"The Charlotte area's population is projected to grow by 21% between 2010 and 2030" (University of North Carolina Population Center), and Northlake Tra