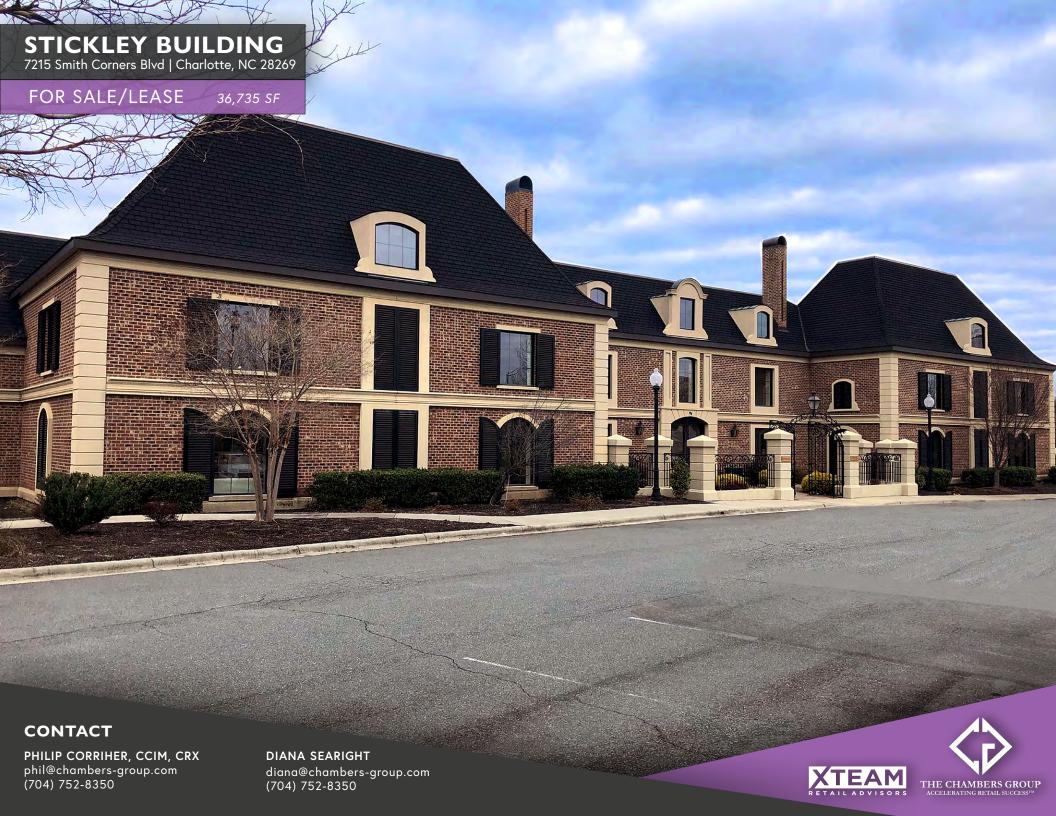

# STICKLEY BUILDING

7215 Smith Corners Blvd | Charlotte, NC 28269

### **PROPERTY DETAILS**

- 36,735 SF For Sale/For Lease Confidentially Available
- Super regional location w/ excellent visibility on I-77 just off of I-485
- Located across I-77 from Northlake Mall
- Great access points with several directly off both W.T. Harris Blvd. & Statesville Ave./Hwy 115
- · Heavy office retail and daytime population with strong residential growth
- Co-tenants include: Haverty's, Staples, La-Z-Boy, Northern Tool & Equipment, and Golf Galaxy
- Great investment opportunity or owner occupy, priced well below replacement value
- Strong Traffic Counts; I-77: 86,000 VPD | Harris Blvd; 42,160 VPD