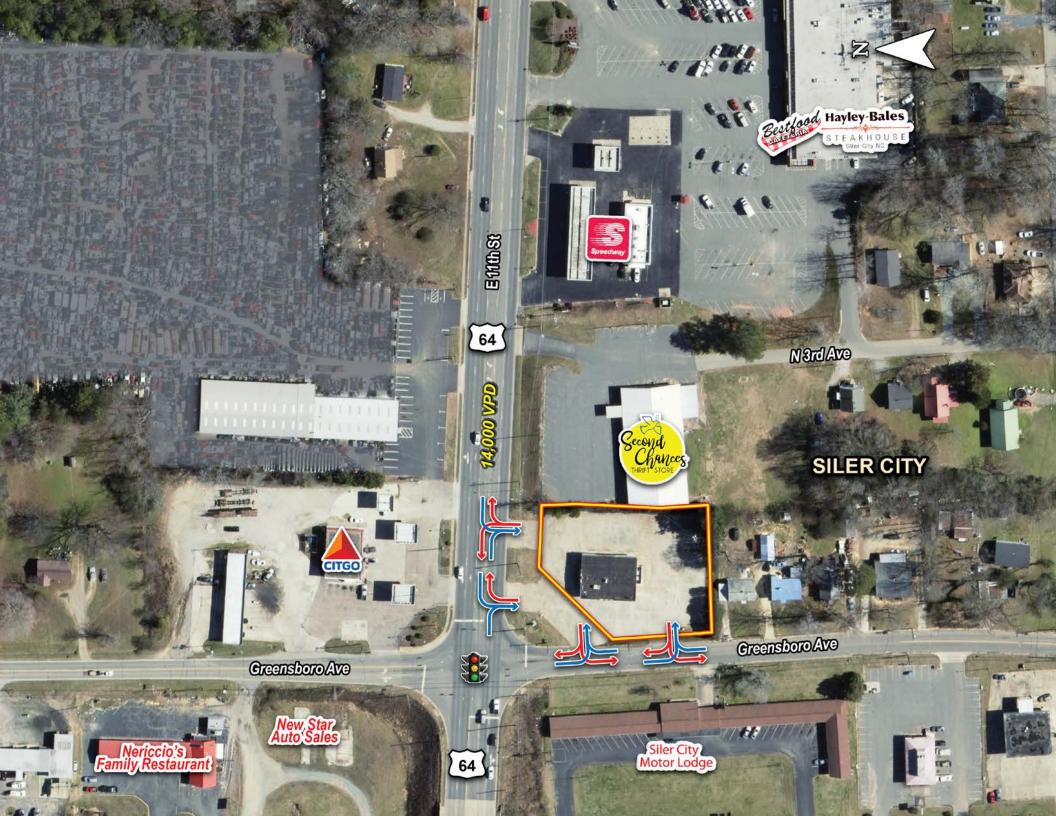

#### Siler City, North Carolina

Siler City is the largest town in Chatham County with a population of 8,639. The town is located midway between the Triad and the Triangle, making Siler City an ideal home for individuals who work in either locale. Two major highways, US 421 and US 64, intersect in Siler City ensuring accessibility to the region's large metropolitian areas. Siler City has excellent schools and is home to Central Carolina Community College. Major employers include Mountaire Farms, Acme McCrary, Carolina Wood Products, Chatham Plaza, Walmart, NCDOT and Carolina Stockyards.