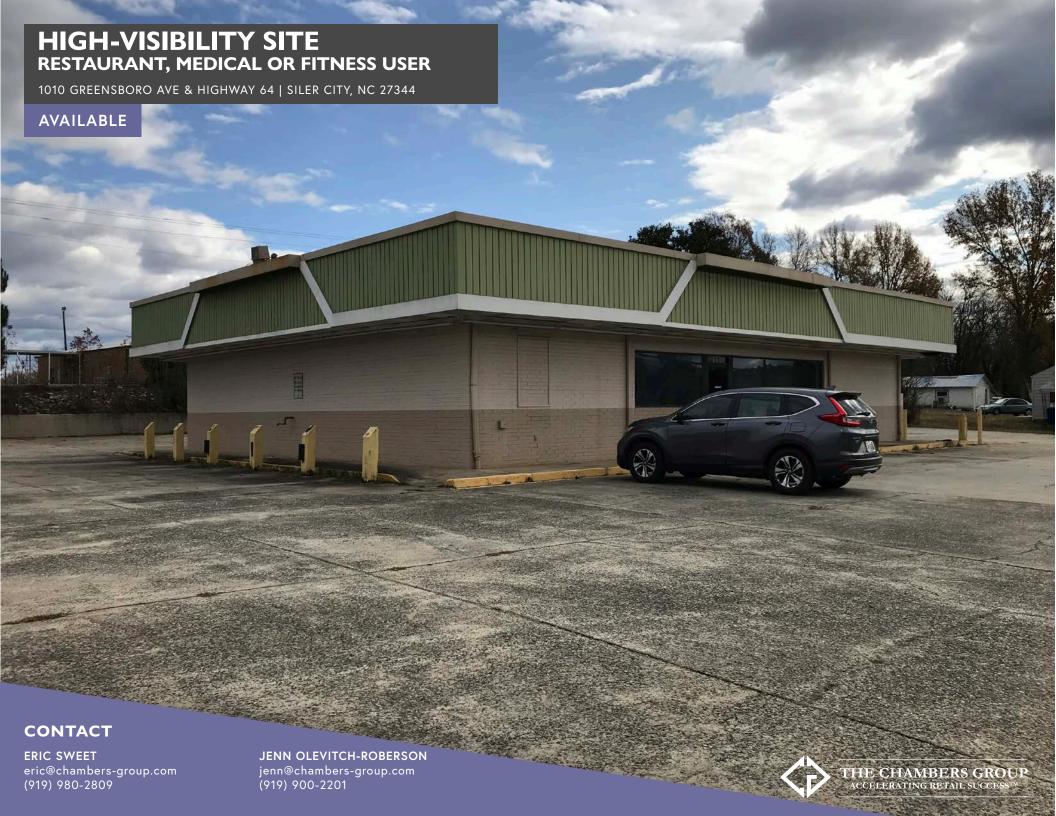

#### MARKET OVERVIEW

#### Siler City, North Carolina

Siler City is the largest town in Chatham County with a population of 8,639. The town is located midway between the Triad and the Triangle, making Siler City an ideal home for individuals who work in either locale. Two major highways, US 421 and US 64, intersect in Siler City ensuring accessibility to the region's large metropolitian areas. Siler City has excellent schools and is home to Central Carolina Community College. Major employers include Mountaire Farms, Acme McCrary, Carolina Wood Products, Chatham Plaza, Walmart, NCDOT and Carolina Stockyards.







# PROPERTY PHOTOS



# PROPERTY PHOTOS









### CONTACT FOR LEASING DETAILS

**ERIC SWEET** 

eric@chambers-group.com (919) 980-2809

JENN OLEVITCH-ROBERSON

jenn@chambe