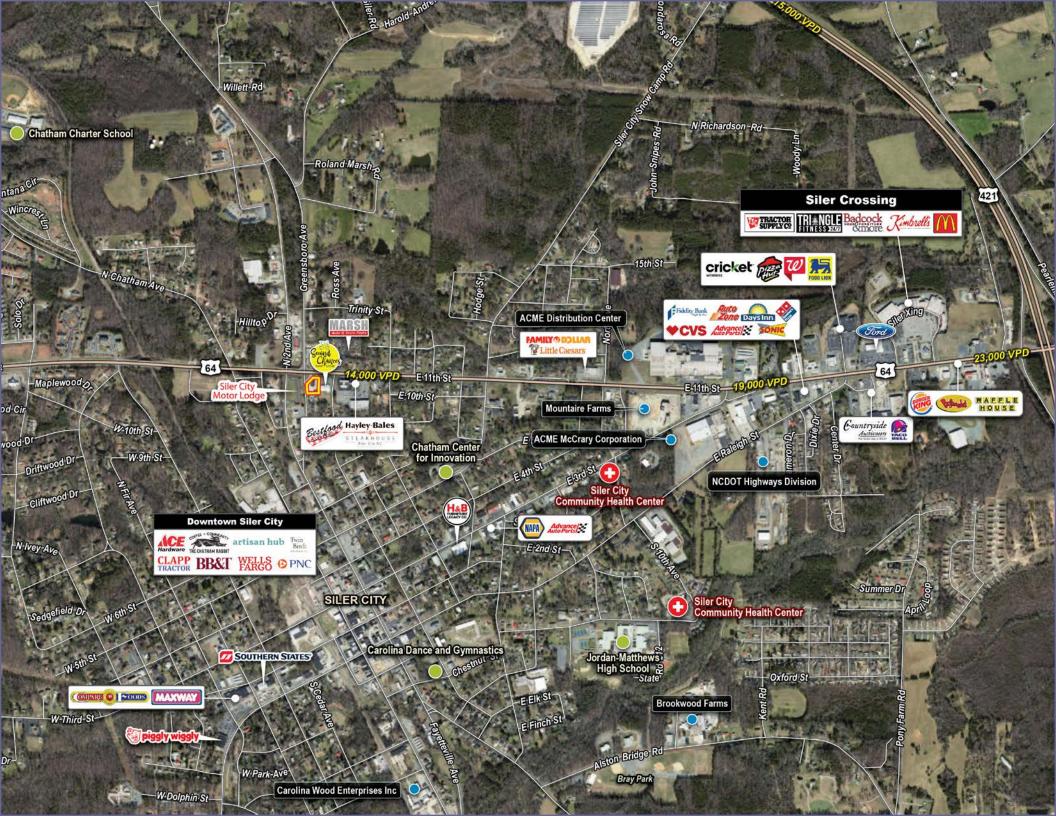

#### Siler City, North Carolina

Siler City is the largest town in Chatham County with a population of 8,639. The town is located midway between the Triad and the Triangle, making Siler City an ideal home for individuals who work in either locale. Two major highways, US 421 and US 64, intersect in Siler City ensuring accessibility to the region's large metropolitian areas. Siler City has excellent schools and is home to Central Carolina Community College. Major employers include Mountaire Farms, Acme McCrary, Carolina Wood Products, Chatham Plaza, Walmart, NCDOT and Carolina Stockyards.