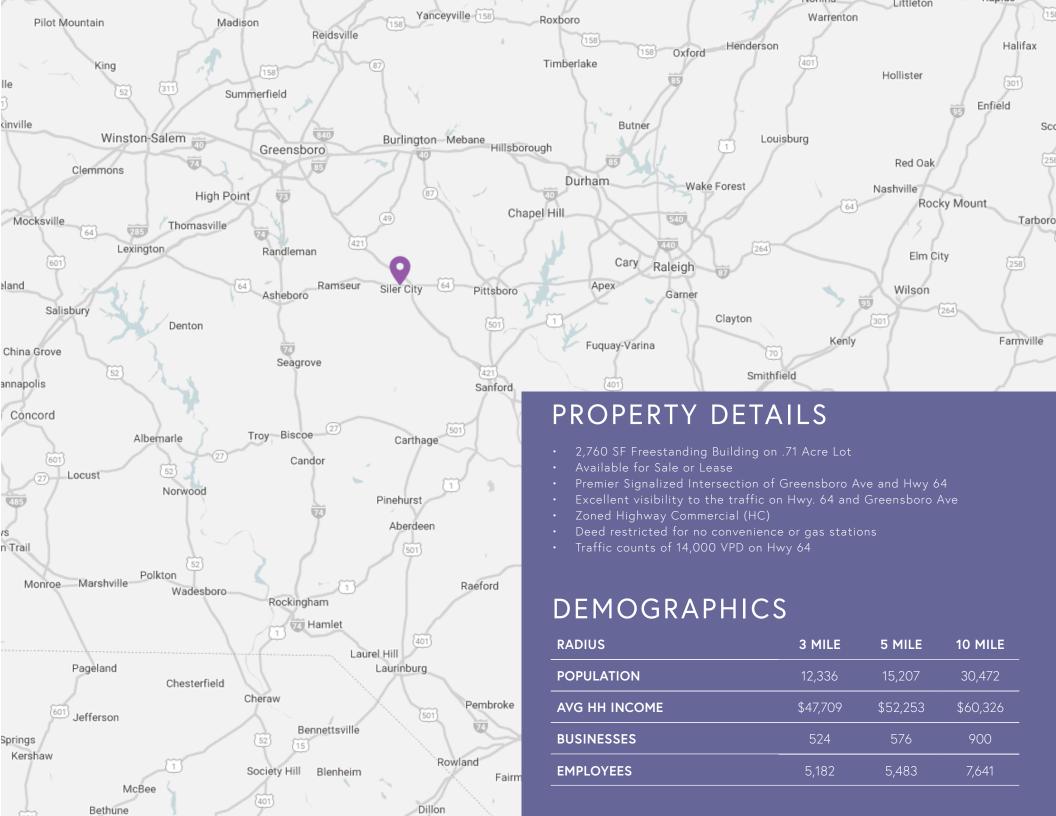

#### MARKET OVERVIEW

#### Siler City, North Carolina

Siler City is the largest town in Chatham County with a population of 8,639. The town is located midway between the Triad and the Triangle, making Siler City an ideal home for individuals who work in either locale. Two major highways, US 421 and US 64, intersect in Siler City ensuring accessibility to the region's large metropolitian areas. Siler City has excellent schools and is home to Central Carolina Community College. Major employers include Mountaire Farms, Acme McCrary, Carolina Wood Products, Chatham Plaza, Walmart, NCDOT and Carolina Stockyards.