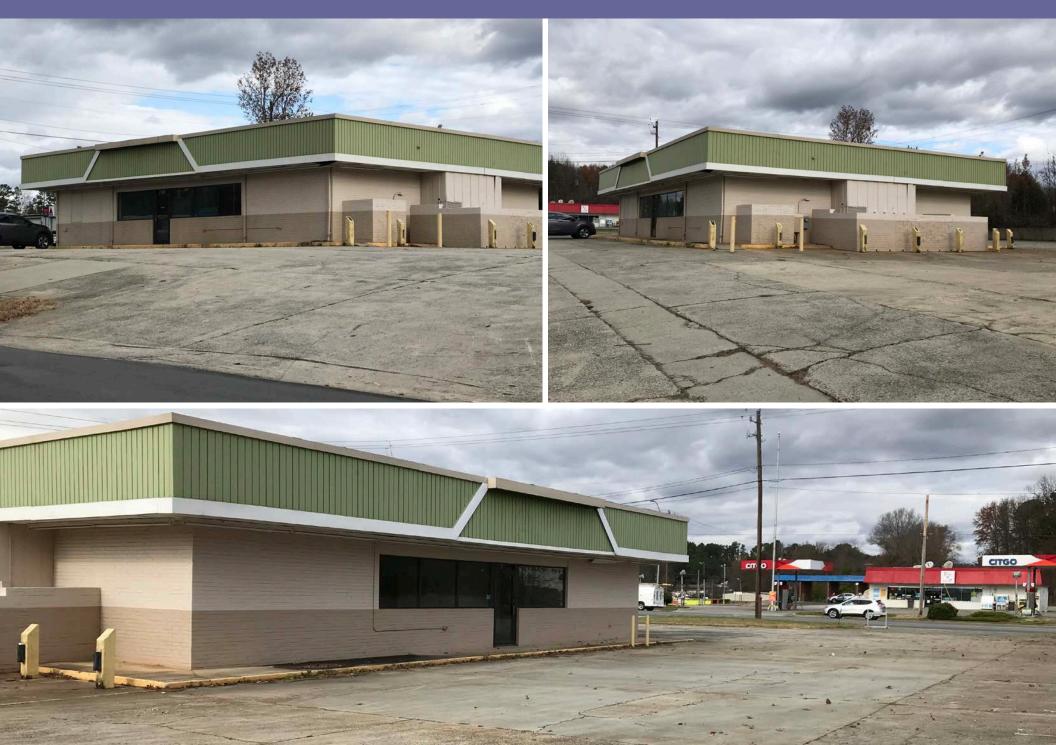

#### MARKET OVERVIEW

#### Siler City, North Carolina

Siler City is the largest town in Chatham County with a population of 8,639. The town is located midway between the Triad and the Triangle, making Siler City an ideal home for individuals who work in either locale. Two major highways, US 421 and US 64, intersect in Siler City ensuring accessibility to the region's large metropolitian areas. Siler City has excellent schools and is home to Central Carolina Community College. Major employers include Mountaire Farms, Acme McCrary, Carolina Wood Products, Chatham Plaza, Walmart, NCDOT and Carolina Stockyards.







# PROPERTY PHOTOS



# PROPERTY PHOTOS









### CONTACT FOR LEASING DETAILS

**ERIC SWEET** 

eric@chambers-group.com (919) 980-2809

JENN OLEVITCH-ROBERSON

jenn@chambers-group.com (919) 990-2201

WWW.CHAMBERS-GROUP.COM • 3733 NATIONAL DR, STE 202 • RALEIGH, NC 27612