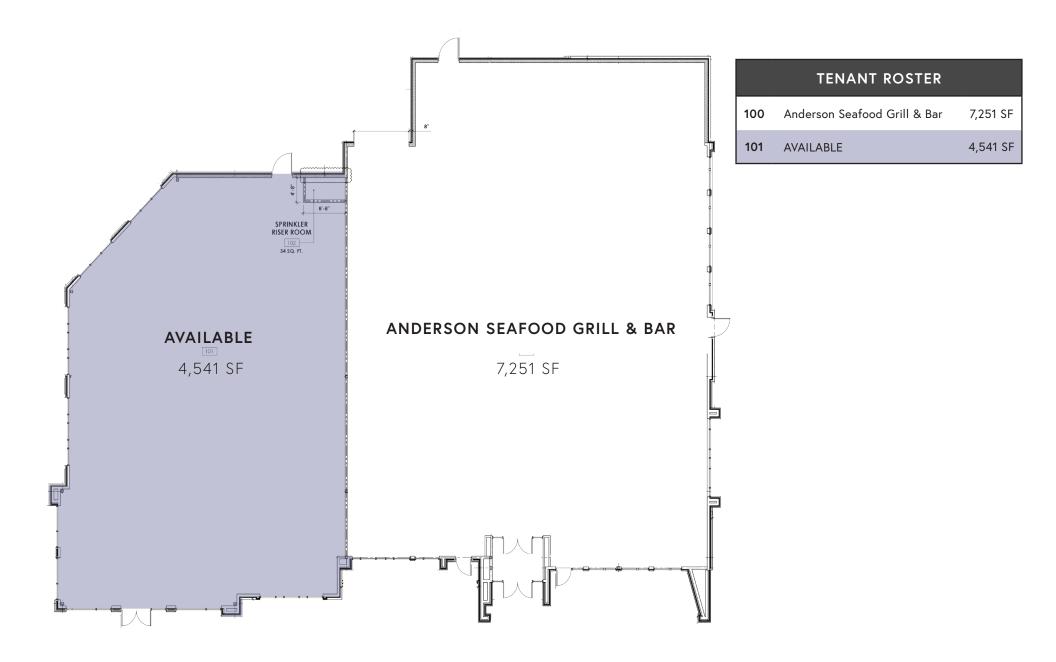

### PROPERTY DETAILS

- +/- 4,541 SF Available Retail for Lease
- Strategically located within the active Brier Creek Community
- Quick and easy access to major transportation corridors
- Surrounded by abundant amenities and residential options
- Less than 5 miles from RDU International Airport
- Effortless drive to both Downtown Raleigh and Durham via I-540 and Hwy 70