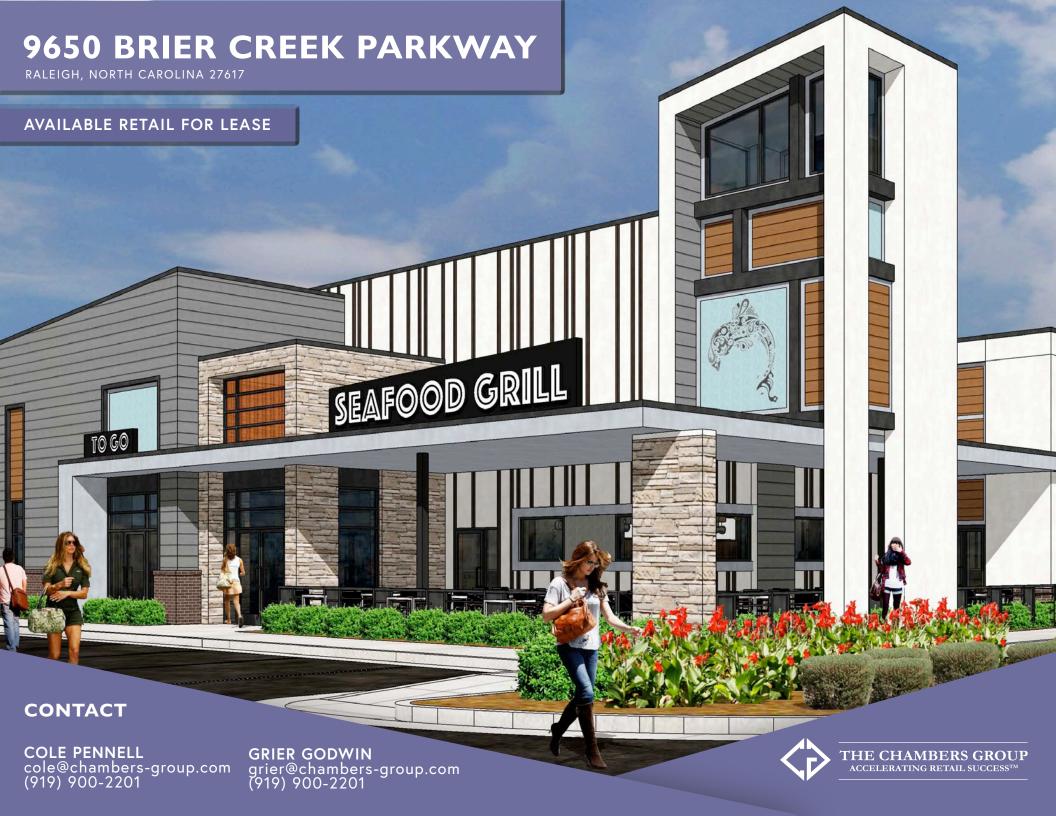

# PROPERTY RENDERINGS

### PROPERTY DETAILS

- +/- 4,541 SF Available Retail for Lease
- Strategically located within the active Brier Creek Community
- Quick and easy access to major transportation corridors
- Surrounded by abundant amenities and residential options
- Less than 5 miles from RDU International Airport
- Effortless drive to both Downtown Raleigh and Durham via I-540 and Hwy 70