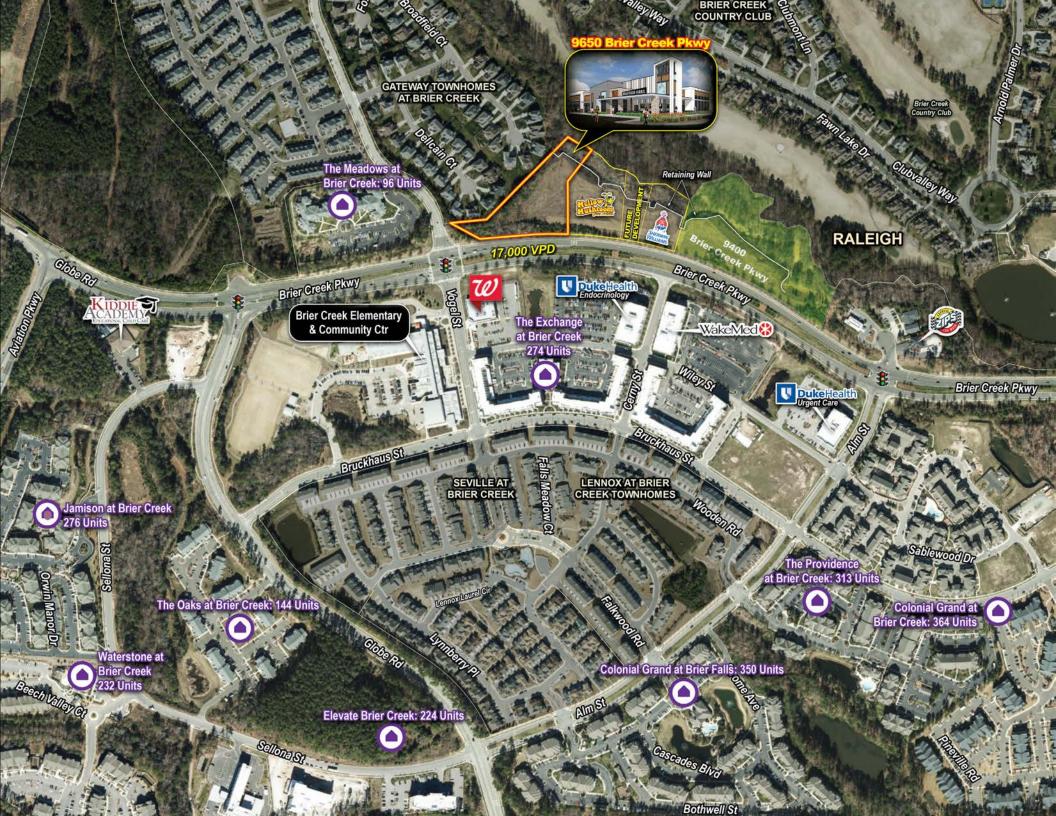

### PROPERTY DETAILS

- +/- 4,541 SF Available Retail for Lease
- Strategically located within the active Brier Creek Community
- Quick and easy access to major transportation corridors
- Surrounded by abundant amenities and residential options
- Less than 5 miles from RDU International Airport
- Effortless drive to both Downtown Raleigh and Durham via I-540 and Hwy 70

### DELIVERY

Q4 2020

### DEMOGRAPHICS

| RADIUS                | 1 MILE                          | 3 MILE    | 5 MILE    |
|-----------------------|---------------------------------|-----------|-----------|
| 2019 Population       | 9,129                           | 30,587    | 82,208    |
| Avg. Household Income | \$118,469                       | \$108,364 | \$111,739 |
| Households            | 4,480                           | 14,438    | 35,636    |
| Daytime Employees     | 3,541                           | 31,079    | 84,721    |
| Traffic Counts        | 17,000 VPF on Brier Creek Pkwy. |           |           |

#### Brier Creek Community

A 2,000 acre master-plan mixed-use development home to 4,500 apartments, 8,500 single-family homes and 1.5 million SF of shopping, dining and services.