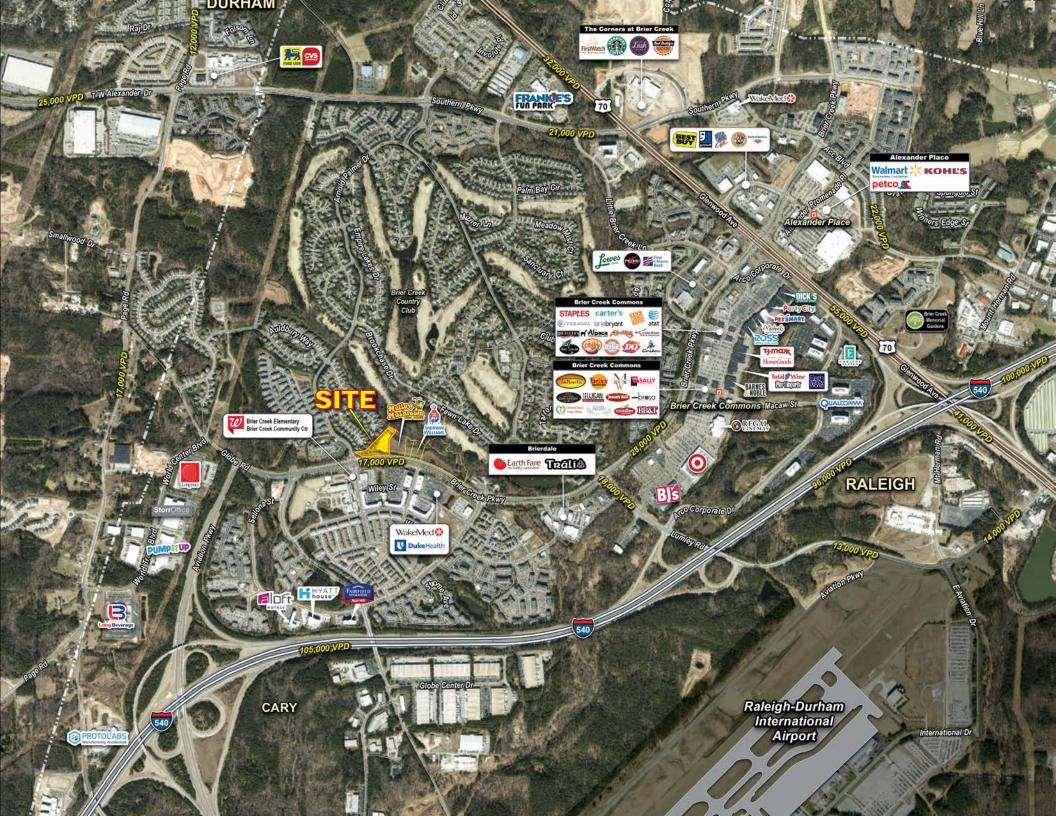

### PROPERTY DETAILS

- +/- 4,541 SF Available Retail for Lease
- Strategically located within the active Brier Creek Community
- Quick and easy access to major transportation corridors
- Surrounded by abundant amenities and residential options
- Less than 5 miles from RDU International Airport
- Effortless drive to both Downtown Raleigh and Durham via I-540 and Hwy 70

#### Brier Creek Community

A 2,000 acre master-plan mixed-use development home to 4,500 apartments, 8,500 single-family homes and 1.5 million SF of shopping, dining and services.