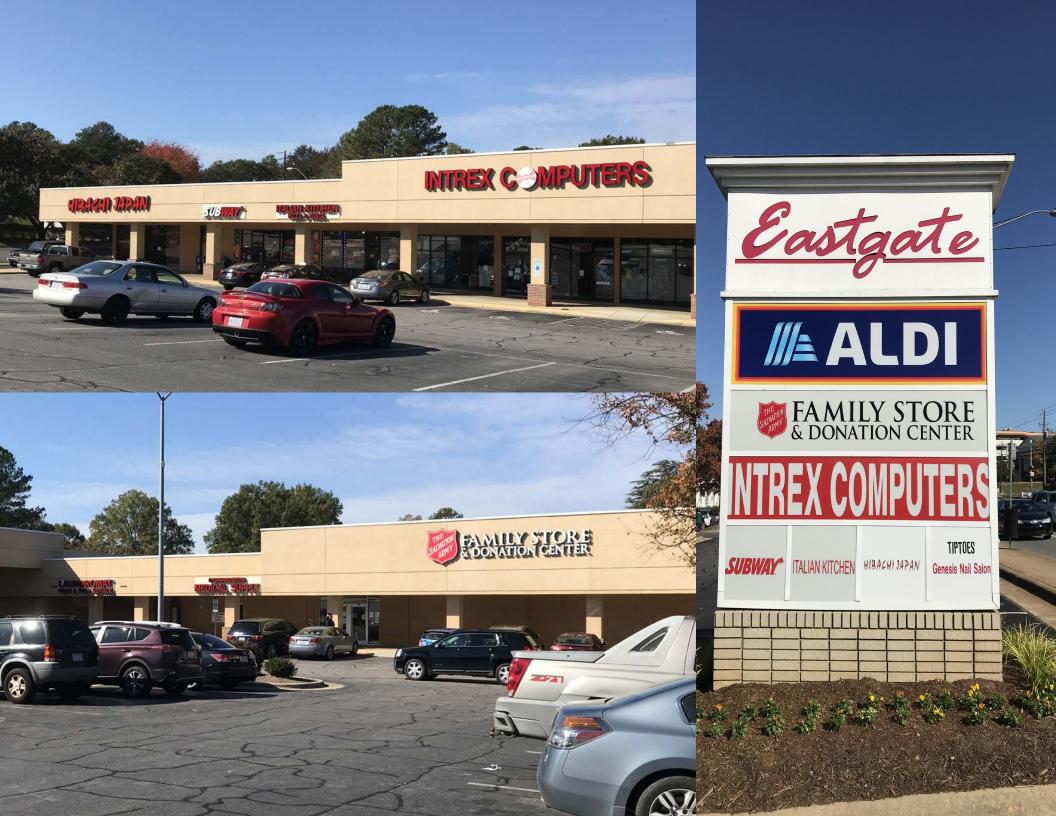

## SITE PLAN AND TENANT ROSTER

| 1420  | Latino Credit Union | 2,400 SF | 4011 | AVAILABLE                                     | 3,260 SF  |
|-------|---------------------|----------|------|-----------------------------------------------|-----------|
| 1408  | Thai House          | 2,000 SF | 4017 | Eastgate Laundromat                           | 1,600 SF  |
| 4001  | Hibachi Japan       | 2,560 SF | 4019 | Genesis Nail Salon                            | 800 SF    |
| 4003  | Subway              | 1,180 SF | 4023 | Compassion Medical Supply                     | 1,620 SF  |
| 4005  | Italian Kitchen     | 1,400 SF | 4025 | Salvation Army Family Store & Donation Center | 9,115 SF  |
| 4009A | AVAILABLE           | 5,820 SF | 4029 | Aldi                                          | 20,388 SF |