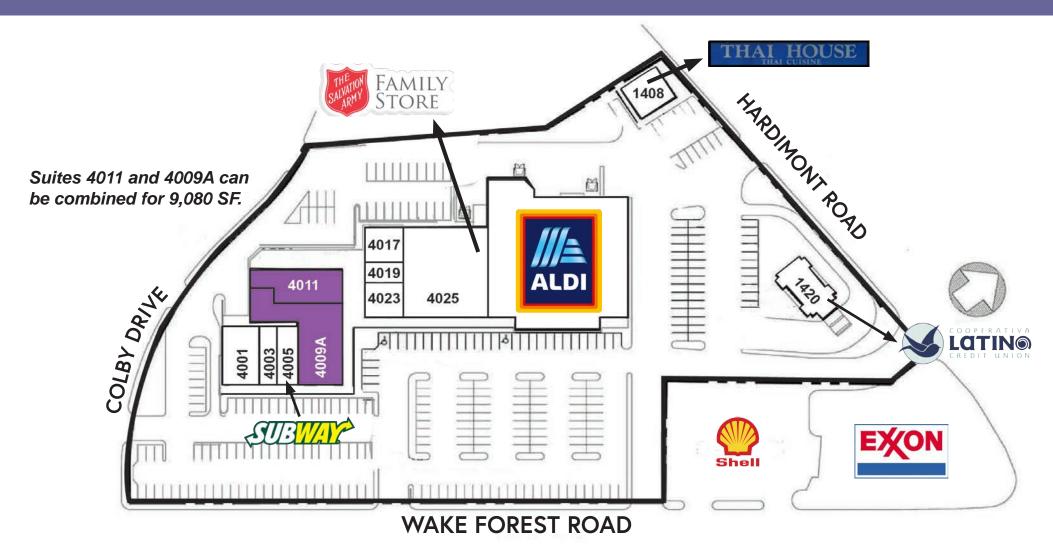

## SITE PLAN AND TENANT ROSTER

| 1420  | Latino Credit Union | 2,400 SF | 4011 | AVAILABLE                                     | 3,260 SF  |
|-------|---------------------|----------|------|-----------------------------------------------|-----------|
| 1408  | Thai House          | 2,000 SF | 4017 | Eastgate Laundromat                           | 1,600 SF  |
| 4001  | Hibachi Japan       | 2,560 SF | 4019 | Genesis Nail Salon                            | 800 SF    |
| 4003  | Subway              | 1,180 SF | 4023 | Compassion Medical Supply                     | 1,620 SF  |
| 4005  | Italian Kitchen     | 1,400 SF | 4025 | Salvation Army Family Store & Donation Center | 9,115 SF  |
| 4009A | AVAILABLE           | 5,820 SF | 4029 | Aldi                                          | 20,388 SF |