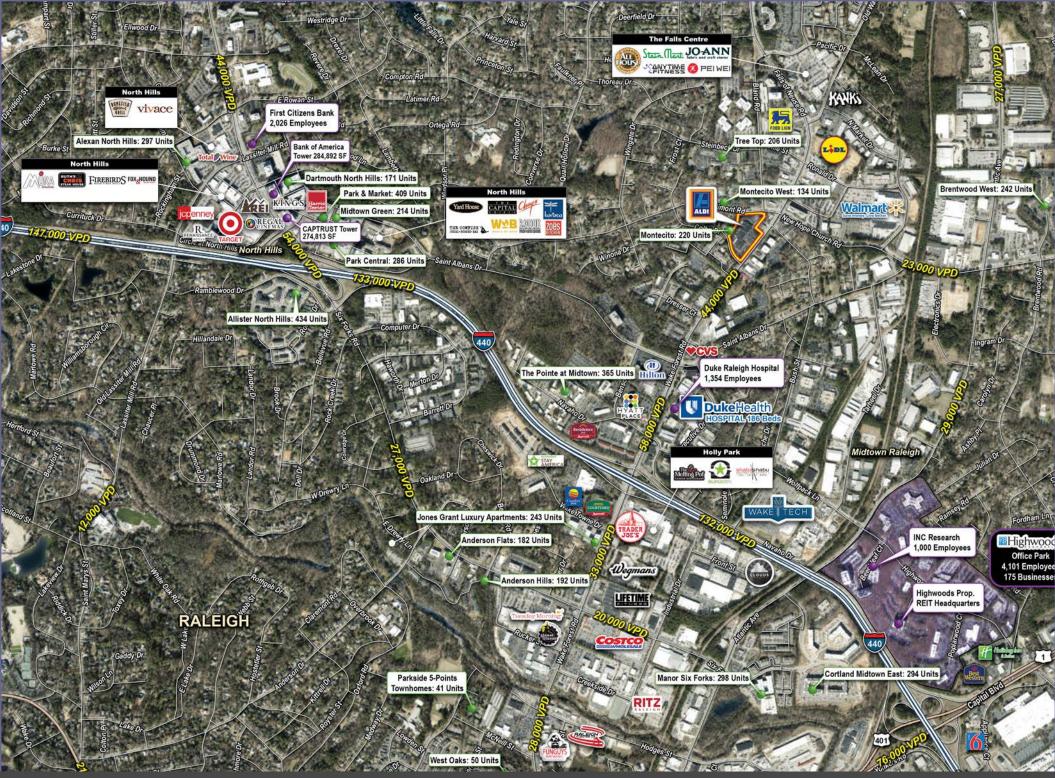

## MARKET OVERVIEW

#### Raleigh, North Carolina

Raleigh was established as the capital of North Carolina in 1792 and is named after Sir Walter Raleigh. Nicknamed "The City of Oaks", Raleigh has experienced rapid growth in recent years and currently has a population of 471,317. Due to its thriving tech sector, Raleigh has become the east coast equivalent of Silicon Valley and Austin, Texas. Raleigh is continually recognized for its favorable economic environment, excellent job opportunities, highly educated workforce, strong housing market, affordable and high quality of life.