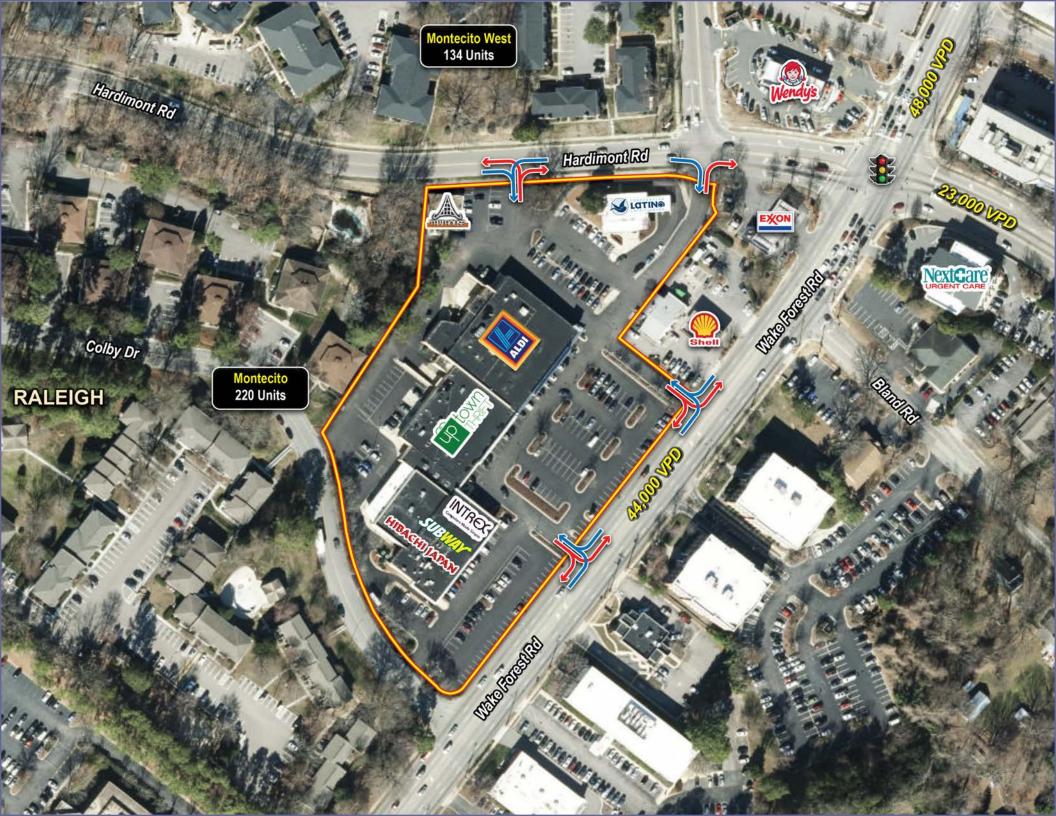

## SITE PLAN AND TENANT ROSTER

| 1420  | Latino Credit Union | 2,400 SF | 4011 | AVAILABLE                                     | 3,260 SF  |
|-------|---------------------|----------|------|-----------------------------------------------|-----------|
| 1408  | Thai House          | 2,000 SF | 4017 | Eastgate Laundromat                           | 1,600 SF  |
| 4001  | Hibachi Japan       | 2,560 SF | 4019 | Genesis Nail Salon                            | 800 SF    |
| 4003  | Subway              | 1,180 SF | 4023 | Compassion Medical Supply                     | 1,620 SF  |
| 4005  | Italian Kitchen     | 1,400 SF | 4025 | Salvation Army Family Store & Donation Center | 9,115 SF  |
| 4009A | AVAILABLE           | 5,820 SF | 4029 | Aldi                                          | 20,388 SF |