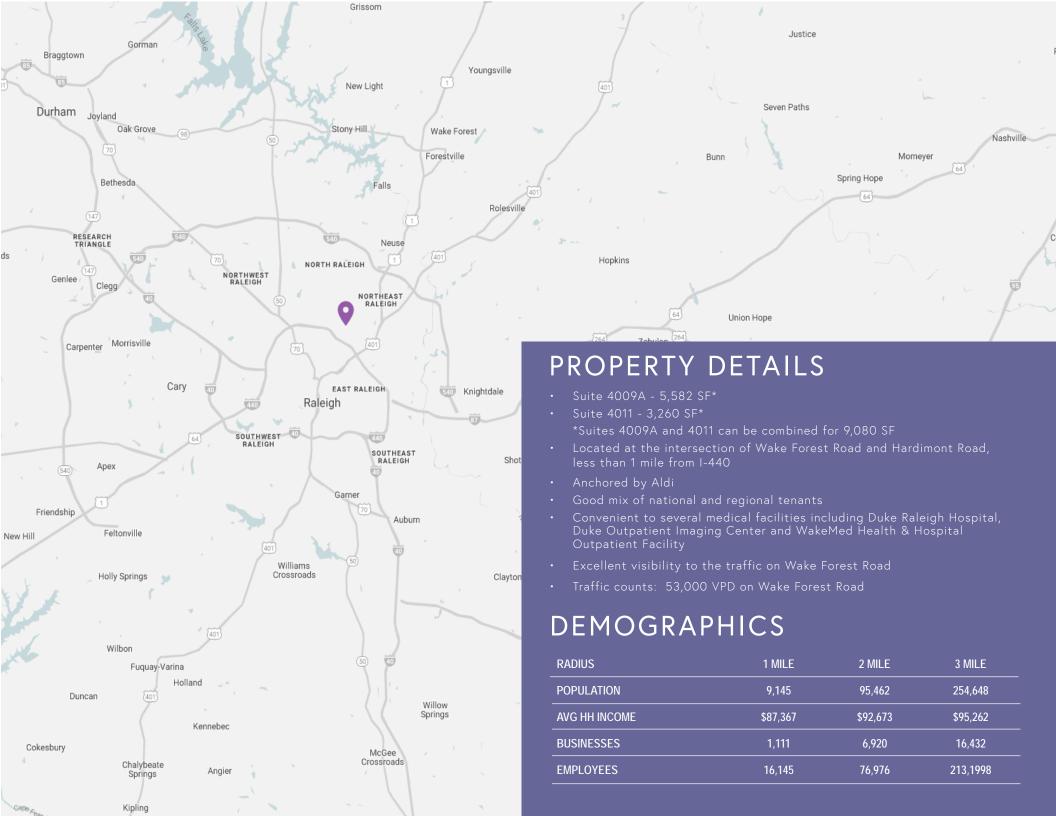

## SITE PLAN AND TENANT ROSTER

| 1420  | Latino Credit Union | 2,400 SF | 4011 | AVAILABLE                                     | 3,260 SF  |
|-------|---------------------|----------|------|-----------------------------------------------|-----------|
| 1408  | Thai House          | 2,000 SF | 4017 | Eastgate Laundromat                           | 1,600 SF  |
| 4001  | Hibachi Japan       | 2,560 SF | 4019 | Genesis Nail Salon                            | 800 SF    |
| 4003  | Subway              | 1,180 SF | 4023 | Compassion Medical Supply                     | 1,620 SF  |
| 4005  | Italian Kitchen     | 1,400 SF | 4025 | Salvation Army Family Store & Donation Center | 9,115 SF  |
| 4009A | AVAILABLE           | 5,820 SF | 4029 | Aldi                                          | 20,388 SF |