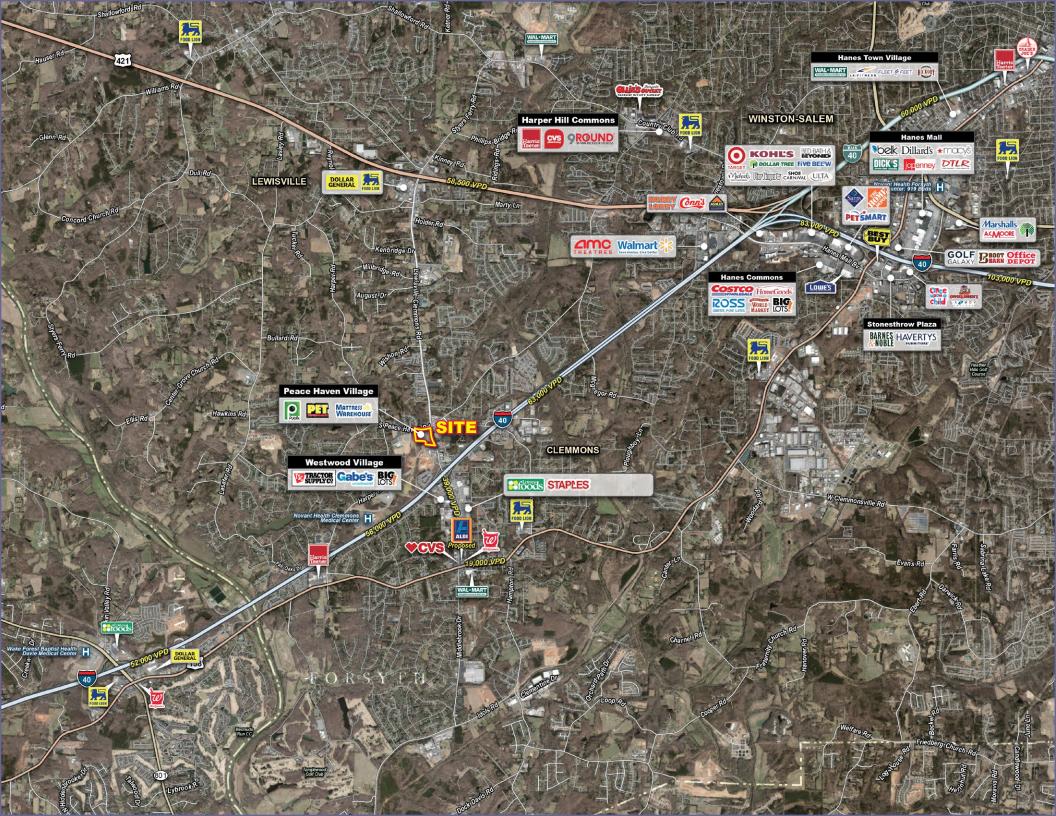

### PROPERTY DETAILS

- Suite 2D 1,400 SF Available for lease
- New Publix anchored center Opened November 2017
- Located in the growing Village of Clemmons at the intersection of S. Peace Haven Rd and Lewisville Clemmons Rd
- Entrances on both S. Peace Haven Rd and Lewisville Clemmons Rd.
- Adjacent to the Jerry Long Family YMCA, the largest YMCA in the region with over 13,400 members from 6,950 households
- Convenient to Wake Forest Baptist Health Plaza and easy access to I-40
- Co-tenants include Pet Supermarket, Panera Bread, Moe's Southwest Grill,
  Mattress Warehouse, Sport Clips and Novant Health-GoHealth Urgent Care

### **DEMOGRAPHICS & TRAFFIC COUNTS**

| RADIUS         | 3 MILE                  | 5 Mile   | 7 Mile     |
|----------------|-------------------------|----------|------------|
| POPULATION     | 74,739                  | 116,747  | 135,452    |
| AVG HH INCOME  | \$65,945                | \$66,679 | \$67,916   |
| TRAFFIC COUNTS | Lewisville Clemmons Rd: |          | 33,000 VPD |
|                | S. Peace Heaven Rd:     |          | 11,000 VPD |
|                | Interstate-40:          |          | 65,000 VPD |