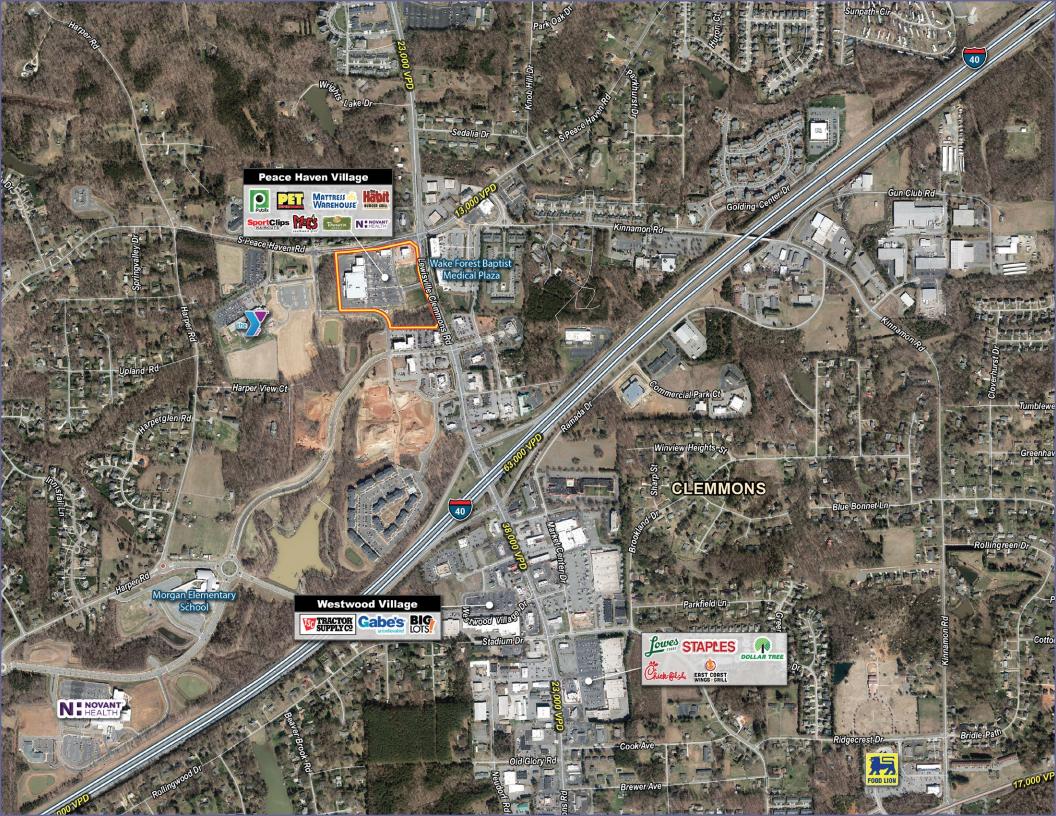

#### Village of Clemmons, North Carolina

The Village of Clemmons was founded in 1802 and incorporated in 1986. The town is located in the southwestern part of Forsyth County, NC and is part of the Winston-Salem MSA. The town has a population of 19,844 and median household income of \$71,554. Clemmons is conveniently located along I-40 and approximately 10 miles from Winston-Salem, making it an ideal "bedroom community". The average commute time for employees in Clemmons is 20.9 minutes.

### **DEMOGRAPHICS & TRAFFIC COUNTS**

| RADIUS         | 3 MILE                  | 5 Mile   | 7 Mile     |
|----------------|-------------------------|----------|------------|
| POPULATION     | 74,739                  | 116,747  | 135,452    |
| AVG HH INCOME  | \$65,945                | \$66,679 | \$67,916   |
| TRAFFIC COUNTS | Lewisville Clemmons Rd: |          | 33,000 VPD |
|                | S. Peace Heaven Rd:     |          | 11,000 VPD |
|                | Interstate-40:          |          | 65,000 VPD |