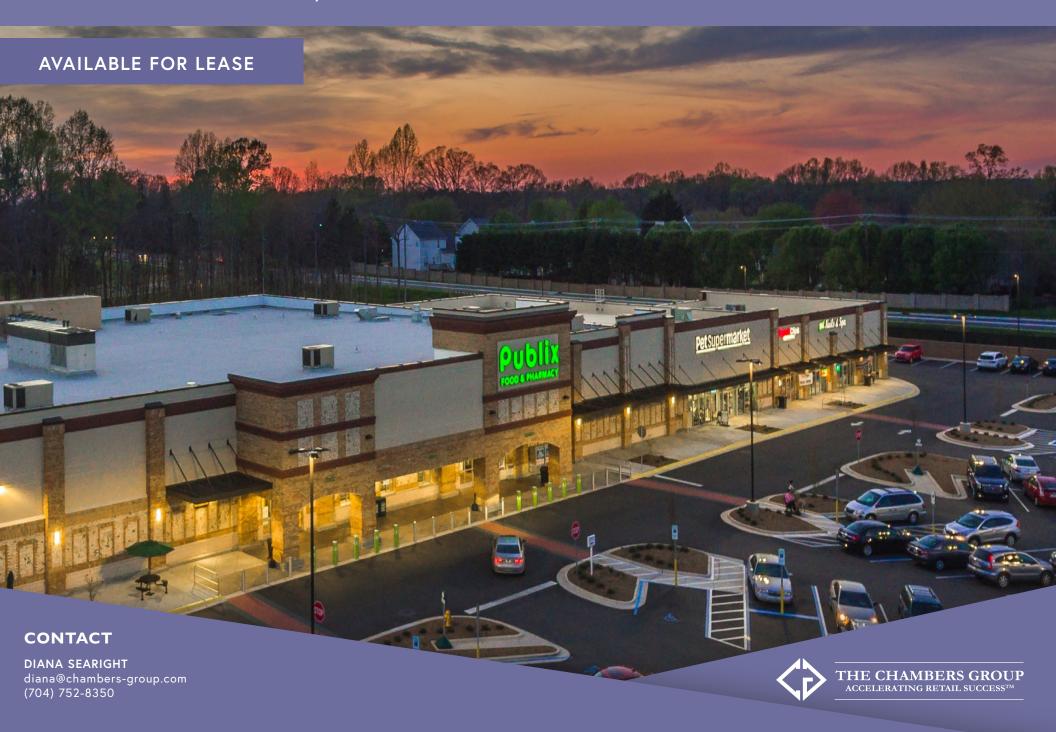

## **PEACE HAVEN VILLAGE**

3124 - 3150 S GAMMON LANE | CLEMMONS, NC 27012

### PROPERTY DETAILS

- Suite 2D 1,400 SF Available for lease
- New Publix anchored center Opened November 2017
- Located in the growing Village of Clemmons at the intersection of S. Peace Haven Rd and Lewisville Clemmons Rd
- Entrances on both S. Peace Haven Rd and Lewisville Clemmons Rd.
- Adjacent to the Jerry Long Family YMCA, the largest YMCA in the region with over 13,400 members from 6,950 households
- Convenient to Wake Forest Baptist Health Plaza and easy access to I-40
- Co-tenants include Pet Supermarket, Panera Bread, Moe's Southwest Grill,
  Mattress Warehouse, Sport Clips and Novant Health-GoHealth Urgent Care