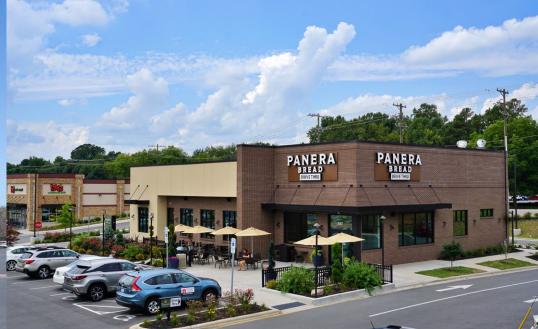

### PROPERTY DETAILS

- Suite 2D 1,400 SF Available for lease
- New Publix anchored center Opened November 2017
- Located in the growing Village of Clemmons at the intersection of S. Peace Haven Rd and Lewisville Clemmons Rd
- Entrances on both S. Peace Haven Rd and Lewisville Clemmons Rd.
- Adjacent to the Jerry Long Family YMCA, the largest YMCA in the region with over 13,400 members from 6,950 households
- Convenient to Wake Forest Baptist Health Plaza and easy access to I-40
- Co-tenants include Pet Supermarket, Panera Bread, Moe's Southwest Grill,
  Mattress Warehouse, Sport Clips and Novant Health-GoHealth Urgent Care

## SITE PLAN

| TENANT ROSTER |                             |         |  |
|---------------|-----------------------------|---------|--|
| OP1           | Panera Bread                | 4,500   |  |
| OP2           | The Habit Burger Grill      | 1.08 AC |  |
| 1A            | Publix                      | 49,098  |  |
| 1B            | Pet Supermarket             | 7,020   |  |
| 2A            | Sport Clips                 | 1,400   |  |
| 2B/2C         | Lee Nails                   | 2,800   |  |
| 2D            | AVAILABLE                   | 1,400   |  |
| 3А-В          | Mediterraneo Restaurant     | 3,380   |  |
| 3C            | Moe's Southwest Grill       | 2,500   |  |
| 4A-B          | Novant Health-GoHealth Care | 2,400   |  |
| 4C            | Mattress Warehouse          | 4,000   |  |