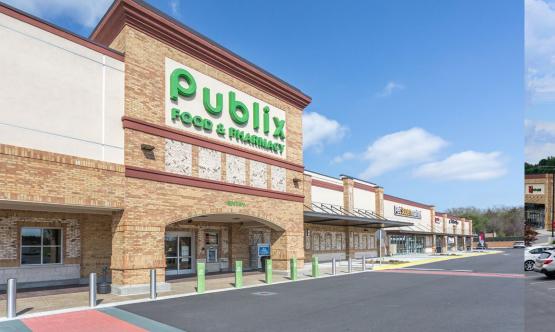

### PROPERTY DETAILS

- Suite 2D 1,400 SF Available for lease
- New Publix anchored center Opened November 2017
- Located in the growing Village of Clemmons at the intersection of S. Peace Haven Rd and Lewisville Clemmons Rd
- Entrances on both S. Peace Haven Rd and Lewisville Clemmons Rd.
- Adjacent to the Jerry Long Family YMCA, the largest YMCA in the region with over 13,400 members from 6,950 households
- Convenient to Wake Forest Baptist Health Plaza and easy access to I-40
- Co-tenants include Pet Supermarket, Panera Bread, Moe's Southwest Grill,
  Mattress Warehouse, Sport Clips and Novant Health-GoHealth Urgent Care

## SITE PLAN

| TENANT ROSTER |                             |         |  |
|---------------|-----------------------------|---------|--|
| OP1           | Panera Bread                | 4,500   |  |
| OP2           | The Habit Burger Grill      | 1.08 AC |  |
| 1A            | Publix                      | 49,098  |  |
| 1B            | Pet Supermarket             | 7,020   |  |
| 2A            | Sport Clips                 | 1,400   |  |
| 2B/2C         | Lee Nails                   | 2,800   |  |
| 2D            | AVAILABLE                   | 1,400   |  |
| 3А-В          | Mediterraneo Restaurant     | 3,380   |  |
| 3C            | Moe's Southwest Grill       | 2,500   |  |
| 4A-B          | Novant Health-GoHealth Care | 2,400   |  |
| 4C            | Mattress Warehouse          | 4,000   |  |