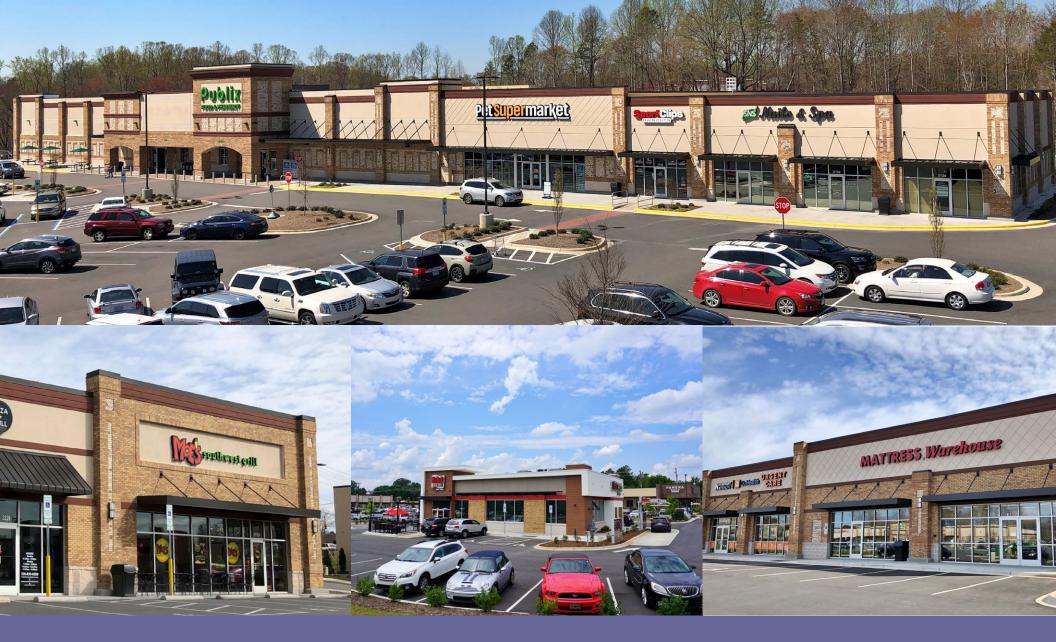

### PROPERTY DETAILS

- Suite 2D 1,400 SF Available for lease
- New Publix anchored center Opened November 2017
- Located in the growing Village of Clemmons at the intersection of S. Peace Haven Rd and Lewisville Clemmons Rd
- Entrances on both S. Peace Haven Rd and Lewisville Clemmons Rd.
- Adjacent to the Jerry Long Family YMCA, the largest YMCA in the region with over 13,400 members from 6,950 households
- Convenient to Wake Forest Baptist Health Plaza and easy access to I-40
- Co-tenants include Pet Supermarket, Panera Bread, Moe's Southwest Grill,
  Mattress Warehouse, Sport Clips and Novant Health-GoHealth Urgent Care

## SITE PLAN

| TENANT ROSTER |                             |         |  |
|---------------|-----------------------------|---------|--|
| OP1           | Panera Bread                | 4,500   |  |
| OP2           | The Habit Burger Grill      | 1.08 AC |  |
| 1A            | Publix                      | 49,098  |  |
| 1B            | Pet Supermarket             | 7,020   |  |
| 2A            | Sport Clips                 | 1,400   |  |
| 2B/2C         | Lee Nails                   | 2,800   |  |
| 2D            | AVAILABLE                   | 1,400   |  |
| 3А-В          | Mediterraneo Restaurant     | 3,380   |  |
| 3C            | Moe's Southwest Grill       | 2,500   |  |
| 4A-B          | Novant Health-GoHealth Care | 2,400   |  |
| 4C            | Mattress Warehouse          | 4,000   |  |