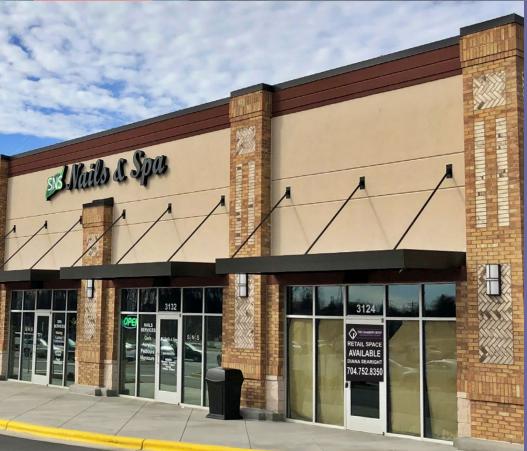

### PROPERTY DETAILS

- Suite 2D 1,400 SF Available for lease
- New Publix anchored center Opened November 2017
- Located in the growing Village of Clemmons at the intersection of S. Peace Haven Rd and Lewisville Clemmons Rd
- Entrances on both S. Peace Haven Rd and Lewisville Clemmons Rd.
- Adjacent to the Jerry Long Family YMCA, the largest YMCA in the region with over 13,400 members from 6,950 households
- Convenient to Wake Forest Baptist Health Plaza and easy access to I-40
- Co-tenants include Pet Supermarket, Panera Bread, Moe's Southwest Grill,
  Mattress Warehouse, Sport Clips and Novant Health-GoHealth Urgent Care

## SITE PLAN

| TENANT ROSTER |                             |         |  |
|---------------|-----------------------------|---------|--|
| OP1           | Panera Bread                | 4,500   |  |
| OP2           | The Habit Burger Grill      | 1.08 AC |  |
| 1A            | Publix                      | 49,098  |  |
| 1B            | Pet Supermarket             | 7,020   |  |
| 2A            | Sport Clips                 | 1,400   |  |
| 2B/2C         | Lee Nails                   | 2,800   |  |
| 2D            | AVAILABLE                   | 1,400   |  |
| 3А-В          | Mediterraneo Restaurant     | 3,380   |  |
| 3C            | Moe's Southwest Grill       | 2,500   |  |
| 4A-B          | Novant Health-GoHealth Care | 2,400   |  |
| 4C            | Mattress Warehouse          | 4,000   |  |