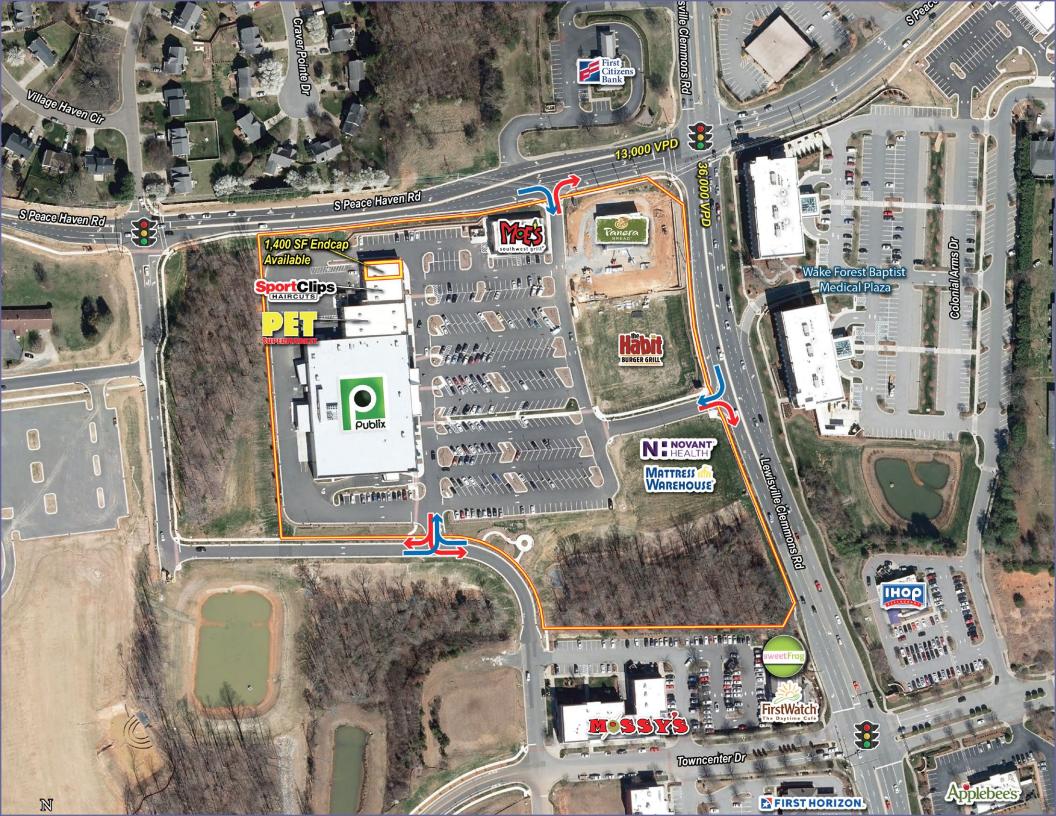

### PROPERTY DETAILS

- Suite 2D 1,400 SF Available for lease
- New Publix anchored center Opened November 2017
- Located in the growing Village of Clemmons at the intersection of S. Peace Haven Rd and Lewisville Clemmons Rd
- Entrances on both S. Peace Haven Rd and Lewisville Clemmons Rd.
- Adjacent to the Jerry Long Family YMCA, the largest YMCA in the region with over 13,400 members from 6,950 households
- Convenient to Wake Forest Baptist Health Plaza and easy access to I-40
- Co-tenants include Pet Supermarket, Panera Bread, Moe's Southwest Grill,
  Mattress Warehouse, Sport Clips and Novant Health-GoHealth Urgent Care

### **DEMOGRAPHICS & TRAFFIC COUNTS**

| RADIUS         | 3 MILE                  | 5 Mile   | 7 Mile     |
|----------------|-------------------------|----------|------------|
| POPULATION     | 74,739                  | 116,747  | 135,452    |
| AVG HH INCOME  | \$65,945                | \$66,679 | \$67,916   |
| TRAFFIC COUNTS | Lewisville Clemmons Rd: |          | 33,000 VPD |
|                | S. Peace Heaven Rd:     |          | 11,000 VPD |
|                | Interstate-40:          |          | 65,000 VPD |