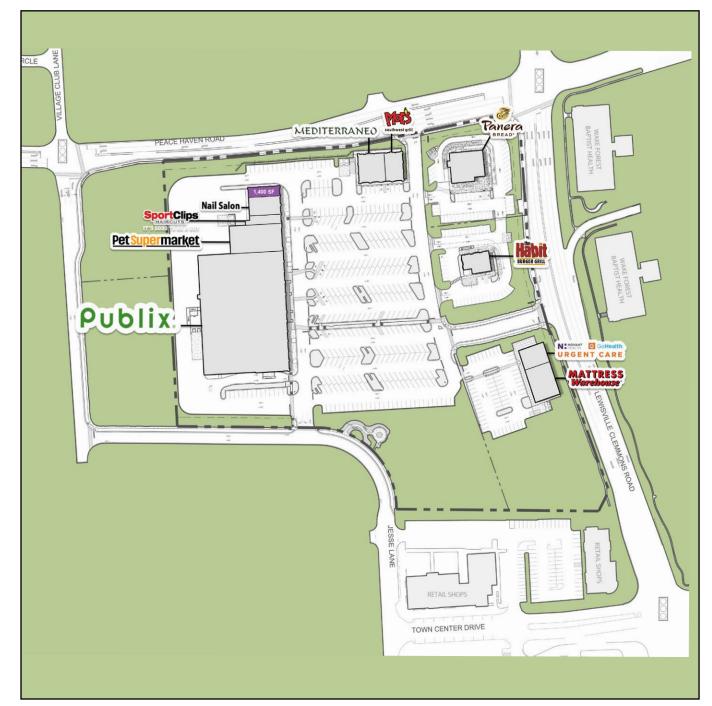

## SITE PLAN

| TENANT ROSTER |                             |         |  |
|---------------|-----------------------------|---------|--|
| OP1           | Panera Bread                | 4,500   |  |
| OP2           | The Habit Burger Grill      | 1.08 AC |  |
| 1A            | Publix                      | 49,098  |  |
| 1B            | Pet Supermarket             | 7,020   |  |
| 2A            | Sport Clips                 | 1,400   |  |
| 2B/2C         | Lee Nails                   | 2,800   |  |
| 2D            | AVAILABLE                   | 1,400   |  |
| 3А-В          | Mediterraneo Restaurant     | 3,380   |  |
| 3C            | Moe's Southwest Grill       | 2,500   |  |
| 4A-B          | Novant Health-GoHealth Care | 2,400   |  |
| 4C            | Mattress Warehouse          | 4,000   |  |

### PROPERTY DETAILS

- Suite 2D 1,400 SF Available for lease
- New Publix anchored center Opened November 2017
- Located in the growing Village of Clemmons at the intersection of S. Peace Haven Rd and Lewisville Clemmons Rd
- Entrances on both S. Peace Haven Rd and Lewisville Clemmons Rd.
- Adjacent to the Jerry Long Family YMCA, the largest YMCA in the region with over 13,400 members from 6,950 households
- Convenient to Wake Forest Baptist Health Plaza and easy access to I-40
- Co-tenants include Pet Supermarket, Panera Bread, Moe's Southwest Grill,
  Mattress Warehouse, Sport Clips and Novant Health-GoHealth Urgent Care