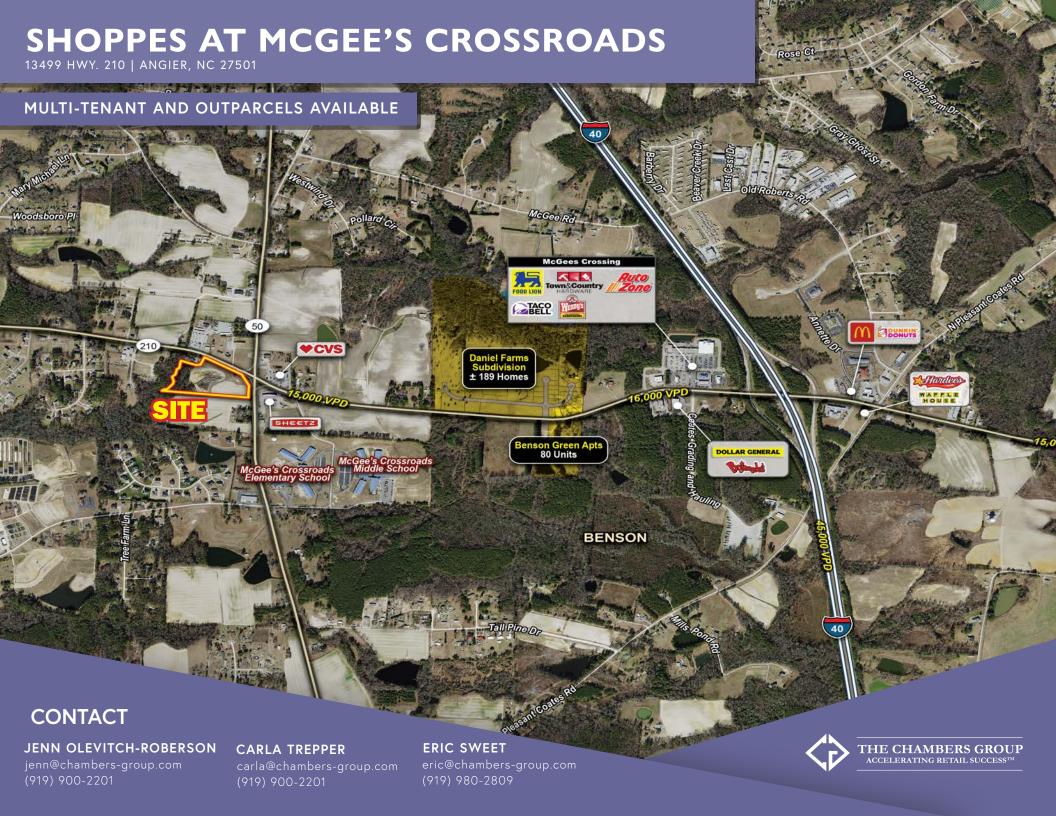

### PROPERTY DETAILS

Drivers Store

Located at the prominent intersection of Hwy. 210 and Hwy. 50 in rapidly growing Johnston County

Hobgood

Bethel

Oak City

Hamilton

Robersonville

Park

Elm City

Sharpsburg

Rocky Mount

Lot 2 - 2 AC

Lot 3 - 2.76 AC

- Approximately 1.25 miles from I-40 at Exit 319 and less than 1/2 mile from McGee's Crossroads Elementary School and McGee's Crossroads Middle School
- Nearby retailers include CVS, Sheetz and Food Lion
- Traffic counts: 15,000 VPD on Hwy. 210

# CONTACT FOR LEASING DETAILS

JENN OLEVITCH-ROBERSON jenn@chambers-group.com

CARLA TREPPER carla@chambers-group.com (919) 900-2201

eric@chambers-group.com (919) 980-2809

WWW.CHAMBERS-GROUP.COM • 3733 NATIONAL DRIVE, SUITE 202 • RALEIGH, NC 27612