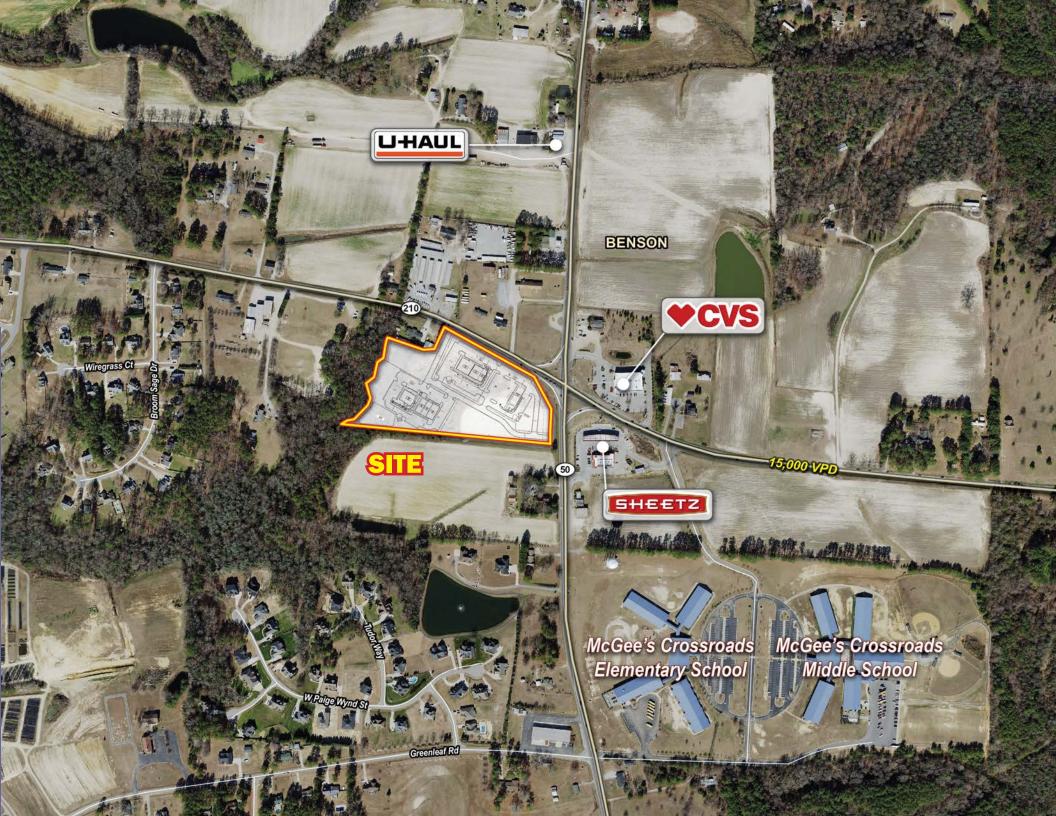

Macclesfield

Flexible & subject to change - 9 Acres approved for multi and/or single tenant buildings

Lot 1 - 1.5 AC

Wilson

Red Oak

Nashville

Dortches

Woodcrest

Park

Elm City

Sharpsburg

Rocky Mount

Lot 2 - 2 AC

Lot 3 - 2.76 AC

- Approximately 1.25 miles from I-40 at Exit 319 and less than 1/2 mile from McGee's Crossroads Elementary School and McGee's Crossroads Middle School
- Nearby retailers include CVS, Sheetz and Food Lion
- Traffic counts: 15,000 VPD on Hwy. 210