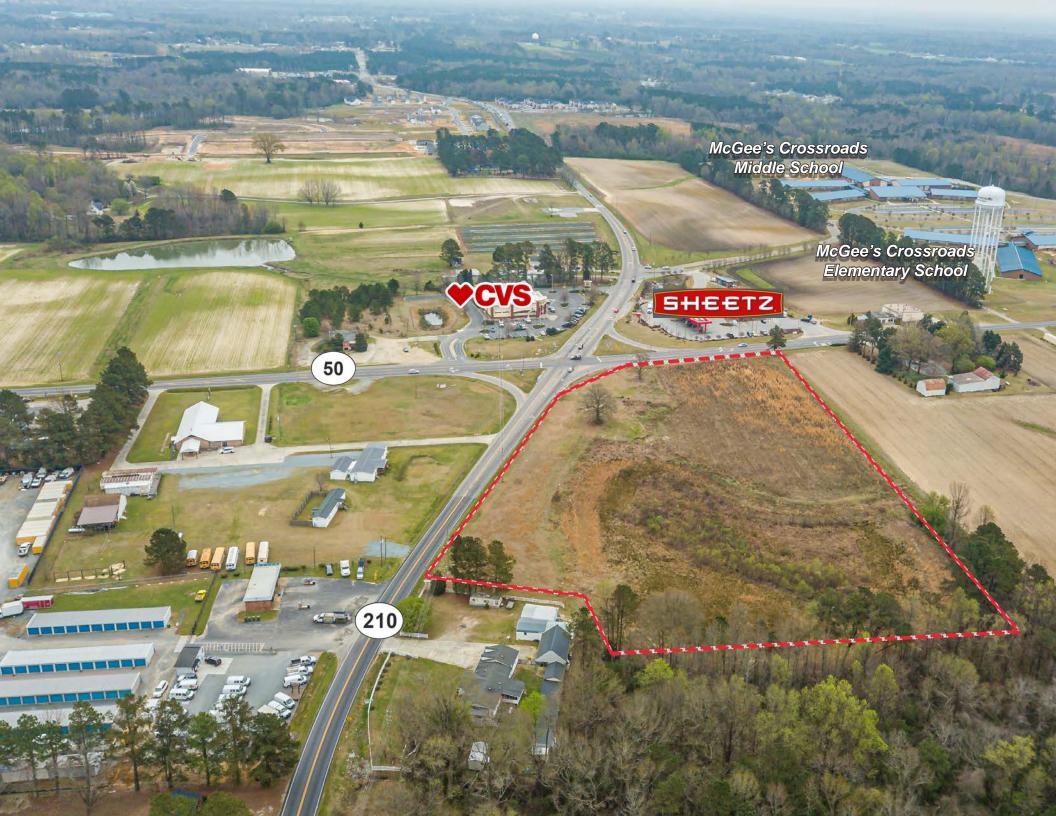

Park

Elm City

Sharpsburg

Rocky Mount

Lot 2 - 2 AC

Lot 3 - 2.76 AC

- Approximately 1.25 miles from I-40 at Exit 319 and less than 1/2 mile from McGee's Crossroads Elementary School and McGee's Crossroads Middle School
- Nearby retailers include CVS, Sheetz and Food Lion
- Traffic counts: 15,000 VPD on Hwy. 210