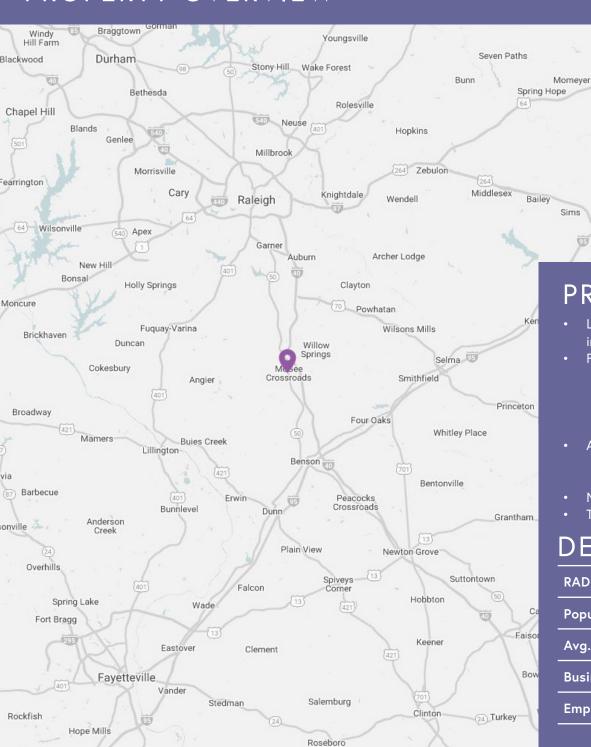

## PROPERTY OVERVIEW

### PROPERTY DETAILS

Drivers Store

Located at the prominent intersection of Hwy. 210 and Hwy. 50 in rapidly growing Johnston County

Hobgood

Bethel

Oak City

Hamilton

Robersonville

## **DEMOGRAPHICS**

| RADIUS                | 3 MILE   | 5 MILE   | 7 MILE   |
|-----------------------|----------|----------|----------|
| Population            | 11,133   | 33,093   | 61,088   |
| Avg. Household Income | \$83,697 | \$81,733 | \$85,333 |
| Business              | 195      | 459      | 1,134    |
| Employees             | 1,403    | 3,417    | 8,706    |