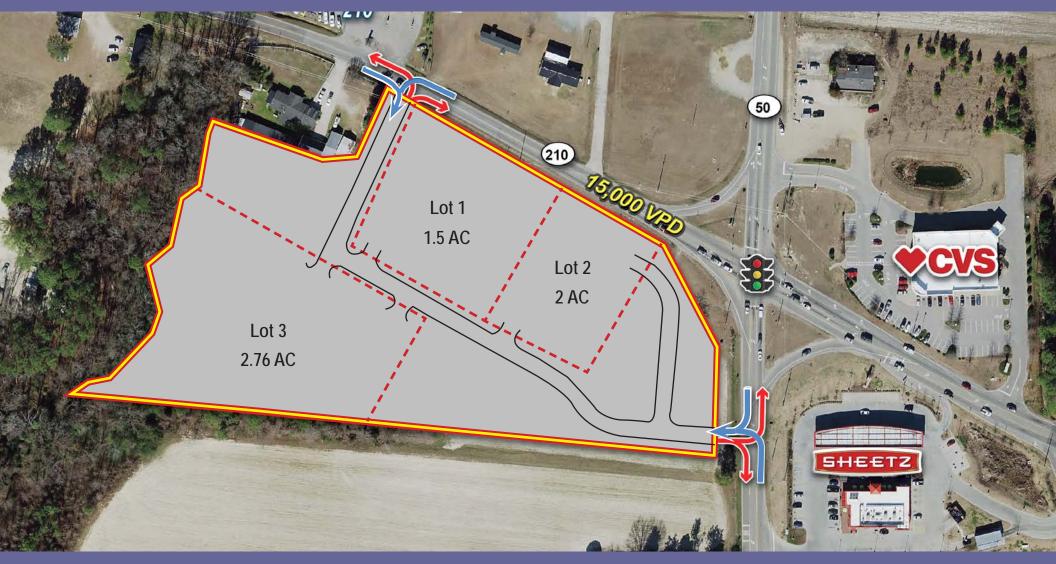

Macclesfield

Flexible & subject to change - 9 Acres approved for multi and/or single tenant buildings

Lot 1 - 1.5 AC

Wilson

Red Oak

Nashville

Dortches

Woodcrest

Park

Elm City

Sharpsburg

Rocky Mount

Lot 2 - 2 AC

Lot 3 - 2.76 AC

- Approximately 1.25 miles from I-40 at Exit 319 and less than 1/2 mile from McGee's Crossroads Elementary School and McGee's Crossroads Middle School
- Nearby retailers include CVS, Sheetz and Food Lion
- Traffic counts: 15,000 VPD on Hwy. 210

# PROPOSED SITE PLAN - FLEXIBLE & SUBJECT TO CHANGE