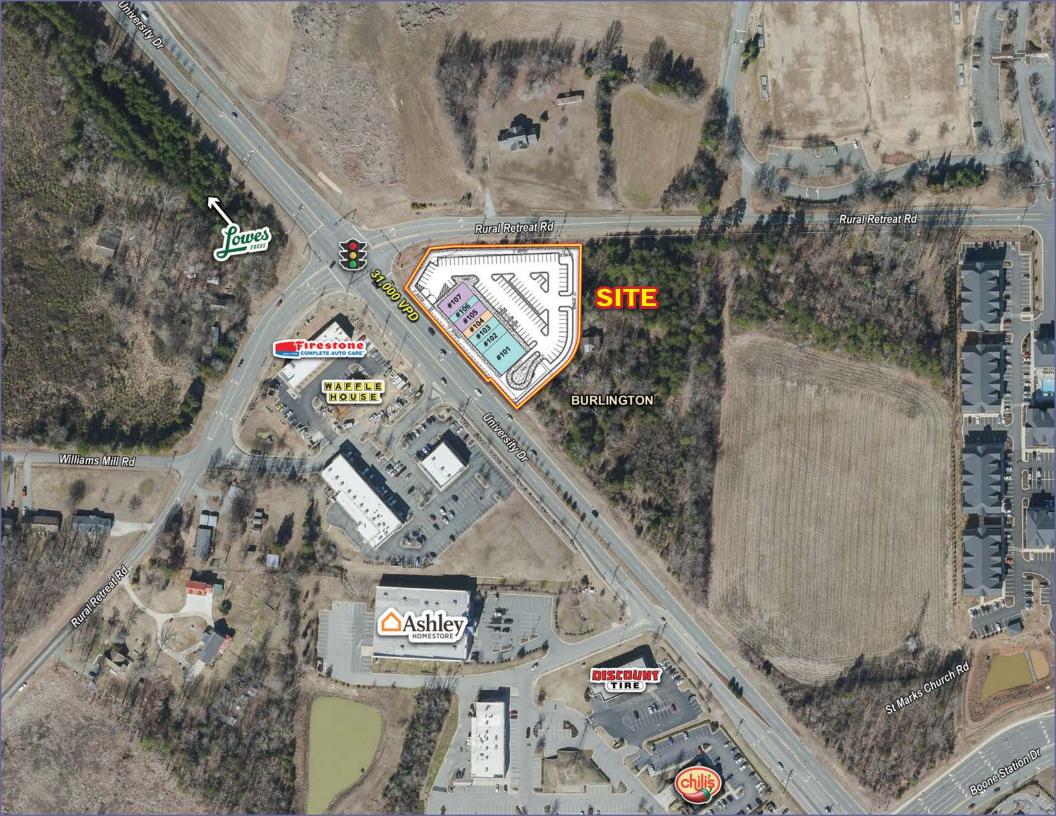

ROAD, BURLINGTON, NC 27215

#### FOR LEASE

## CONTACT

#### **ERIC SWEET** eric@chambers-group.com (919) 980-2809

120

#### TREVOR HUDSON

trevor@chambers-group.com (919) 900-2201



Instacare

THE CHAMBERS GROUP ACCELERATING RETAIL SUCCESS™

Sulte top

.

# MARKET OVERVIEW

#### Burlington, North Carolina

Burlington is located in Alamance County along the "I-85 Corridor" between the the cities of the Triad to the West and the Triangle to East. Historically known as a "mill town", Burlington has evolved into a dynamic and diverse forward thinking city. Several high-tech companies are either headquarted or have facilities here including Honda Aero, Sheetz, Kayser-Roth Corporation and LabCorp, the nation's largest laboratory services company.





# PROPERTY OVERVIEW



### SITE PLAN









### CONTACT FOR LEASING DETAILS

ERIC SWEET eric@chambers-group.com (919) 980-2809 TREVOR HUDSON

trevor@chambers-group.con (919) 900-2201

#### WWW.CHAMBERS-GROUP.COM • 3733 NATIONAL DRIVE, SUITE 202 • RALEIGH, NC 27612



This information has been obtained from sources believed to be reliable. While we do not doubt its accuracy, we have not verified it and make no guarantee, warranty or representation to independently confirm its accuracy and completeness.