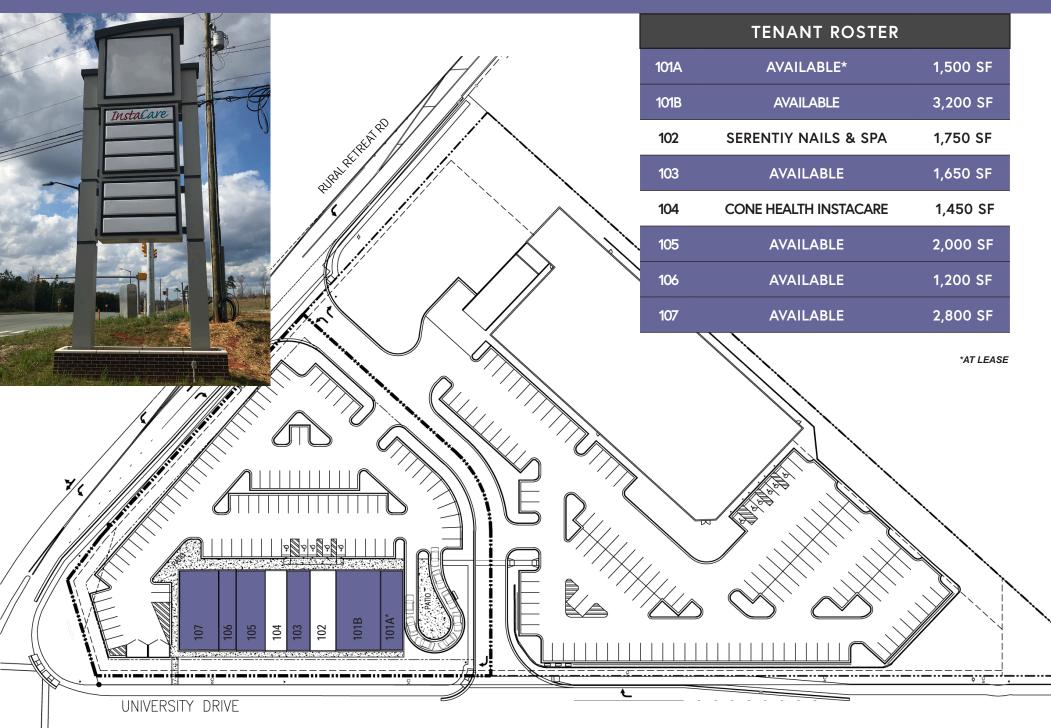

AT ROAD, BURLINGTON, NC 27215

#### FOR LEASE

## CONTACT

#### **ERIC SWEET** eric@chambers-group.com (919) 980-2809

120

#### TREVOR HUDSON

trevor@chambers-group.com (919) 900-2201



Instacare

THE CHAMBERS GROUP ACCELERATING RETAIL SUCCESS™

Sulte top

.

# MARKET OVERVIEW

#### Burlington, North Carolina

Burlington is located in Alamance County along the "I-85 Corridor" between the the cities of the Triad to the West and the Triangle to East. Historically known as a "mill town", Burlington has evolved into a dynamic and diverse forward thinking city. Several high-tech companies are either headquarted or have facilities here including Honda Aero, Sheetz, Kayser-Roth Corporation and LabCorp, the nation's largest laboratory services company.





# PROPERTY OVERVIEW



### SITE PLAN









### CONTACT FOR LEASING DETAILS

ERIC SWEET eric@chambers-group.com (919) 980-2809 TREVOR HUDSON

trevor@chambers-group.con (919) 900-2201

#### WWW.CHAMBERS-GROUP.COM • 3733 NATIONAL DRIVE, SUITE 202 • RALEIGH, NC 27612



This information has been obtained from sources believed to be reliable. While we do not doubt its accuracy, we have not verified it and make no guarantee, warranty or representation to independently confirm its accuracy and completeness.