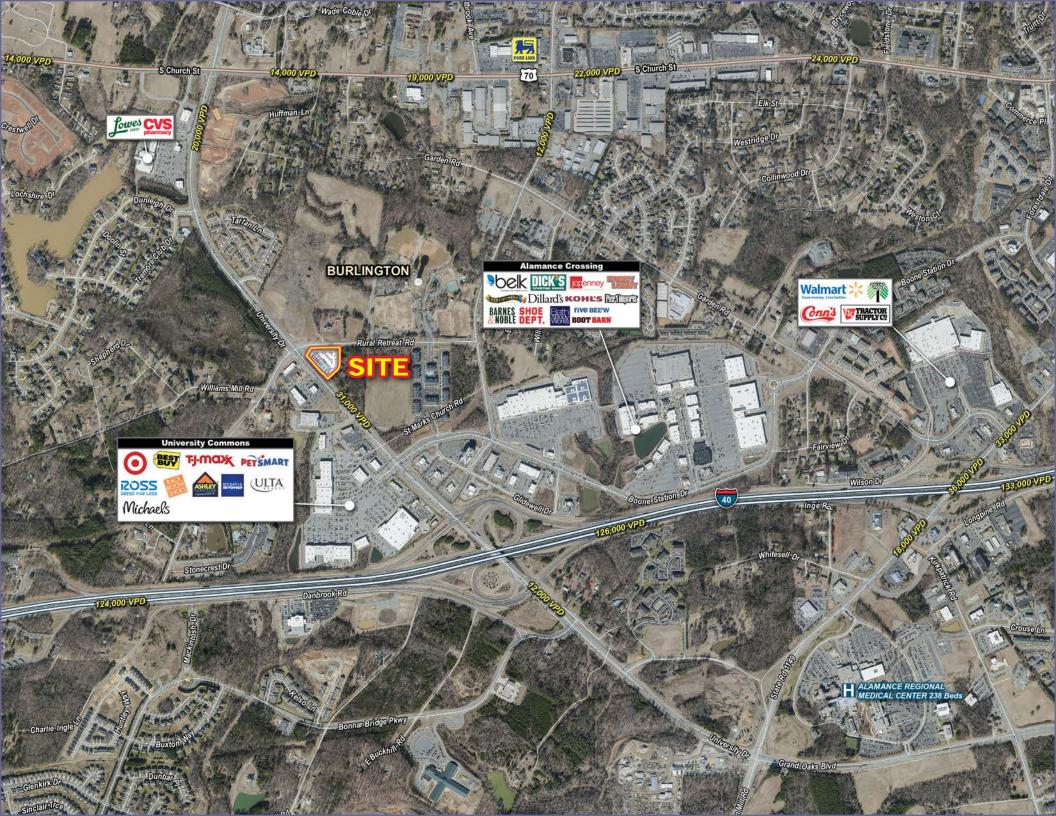

# MARKET OVERVIEW

#### Burlington, North Carolina

Burlington is located in Alamance County along the "I-85 Corridor" between the the cities of the Triad to the West and the Triangle to East. Historically known as a "mill town", Burlington has evolved into a dynamic and diverse forward thinking city. Several high-tech companies are either headquarted or have facilities here including Honda Aero, Sheetz, Kayser-Roth Corporation and LabCorp, the nation's largest laboratory services company.