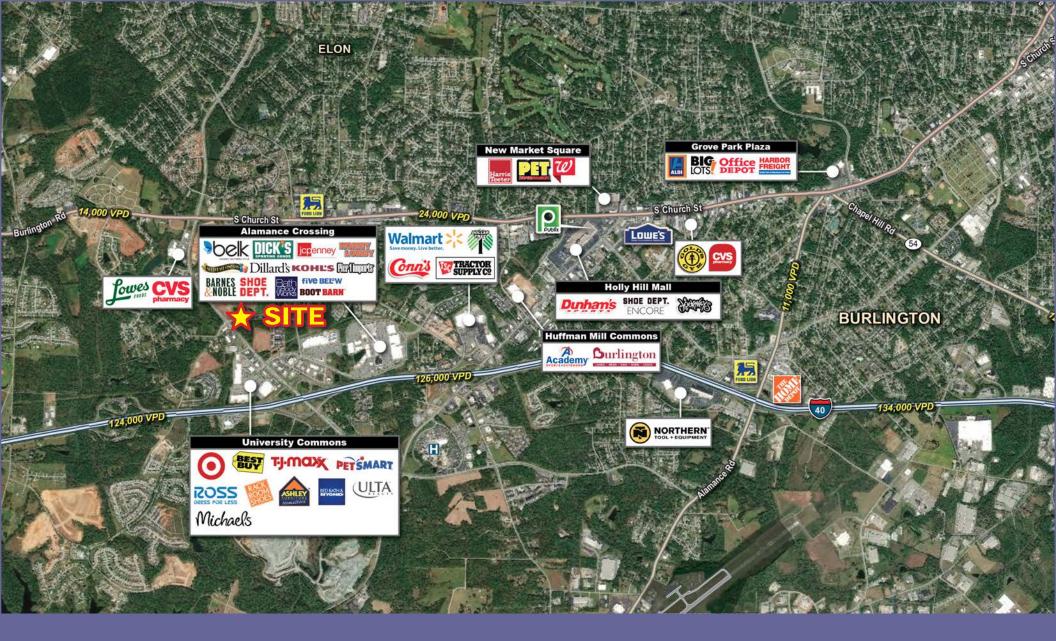

# MARKET OVERVIEW

#### Burlington, North Carolina

Burlington is located in Alamance County along the "I-85 Corridor" between the the cities of the Triad to the West and the Triangle to East. Historically known as a "mill town", Burlington has evolved into a dynamic and diverse forward thinking city. Several high-tech companies are either headquarted or have facilities here including Honda Aero, Sheetz, Kayser-Roth Corporation and LabCorp, the nation's largest laboratory services company.