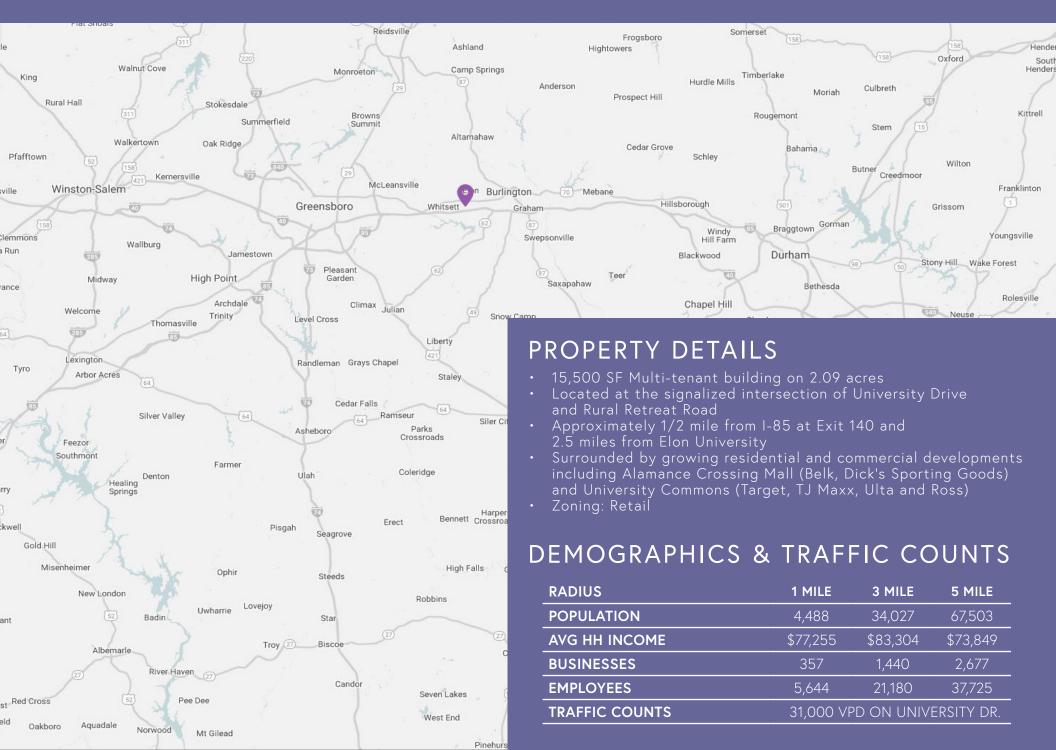

3866 RURAL RETREAT ROAD, BURLINGTON, NC 27215

#### FOR LEASE

## CONTACT

#### **ERIC SWEET** eric@chambers-group.com (919) 980-2809

120

#### TREVOR HUDSON

trevor@chambers-group.com (919) 900-2201



Instacare

THE CHAMBERS GROUP ACCELERATING RETAIL SUCCESS™

Sulte top

.

# MARKET OVERVIEW

#### Burlington, North Carolina

Burlington is located in Alamance County along the "I-85 Corridor" between the the cities of the Triad to the West and the Triangle to East. Historically known as a "mill town", Burlington has evolved into a dynamic and diverse forward thinking city. Several high-tech companies are either headquarted or have facilities here including Honda Aero, Sheetz, Kayser-Roth Corporation and LabCorp, the nation's largest laboratory services company.





# PROPERTY OVERVIEW



### SITE PLAN









### CONTACT FOR LEASING DETAILS

ERIC SWEET eric@chambers-group.com (919) 980-2809 TREVOR HUDSON

trevor@chambers-group.con (919) 900-2201

#### WWW.CHAMBERS-GROUP.COM • 3733 NATIONAL DRIVE, SUITE 202 • RALEIGH, NC 27612



This information has been obtained from sources believed to be reliable. While we do not doubt its accuracy, we have not verified it and make no guarantee, warranty or representation to independently confirm its accuracy and completeness.