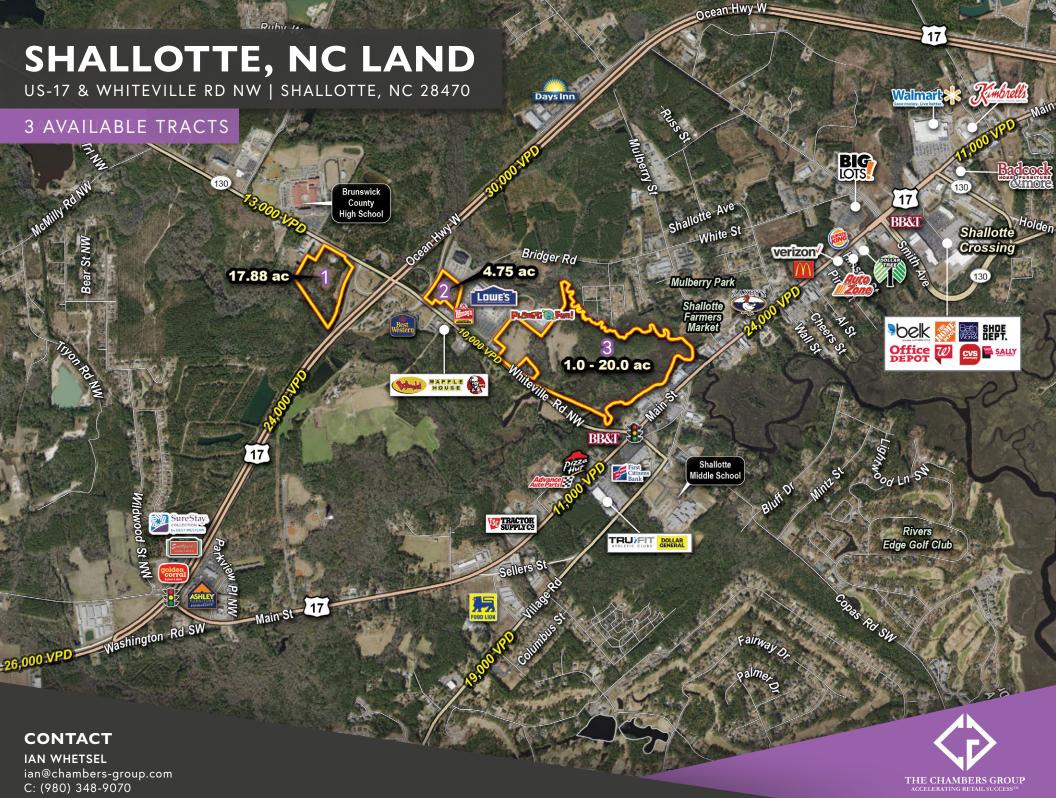

# SHALLOTTE, NC LAND

IV GI HIUC

US-17 & WHITEVILLE RD NW | SHALLOTTE, NC 28470

#### **PROPERTY DETAILS**

Stoc

Burgaw

40

Helena

- Multiple sites between 1-20 acres available
- Sites located along Whiteville Rd and Ocean Highway (US-17)
- Central Business Hub of Brunswick County
- Zoned Commercial Business. Seeking Retail, Residential, Automotive, Storage to join National Concepts Lowes Home Improvement, Best Western, Wendy's, KFC, First Bank, Planet Fun & Starz Grille

### **MARKET DETAILS**

Shallotte is the central point of Brunswick county and commercial business hub. The town connects Ocean Isle, Holden Beach and Sunset Beach. US Highway 17 connects the market to the entire coastal region of North and South Carolina bringing hundreds of thousands annual visitors to the region. This central location has attracted many national retailers including Hobby Lobby, Marshall's, Burkes, Belk, Walmart, Ulta.