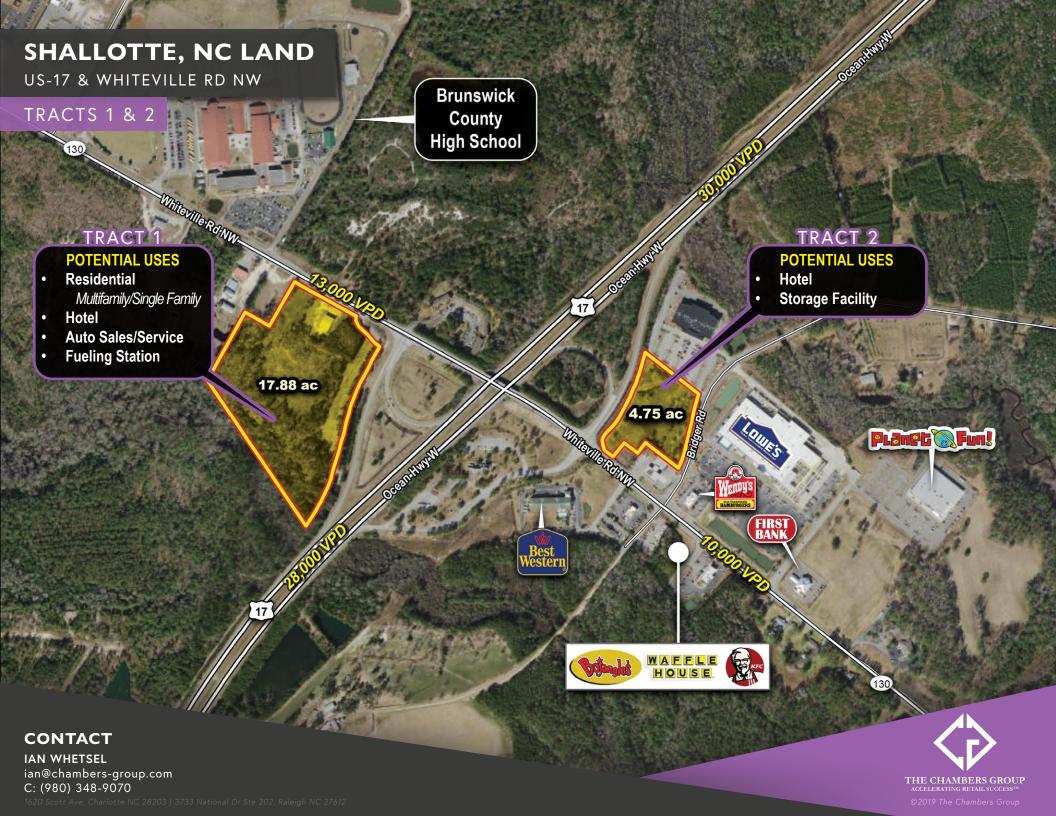

#### **PROPERTY DETAILS**

Stoc

Burgaw

40

Helena

- Multiple sites between 1-20 acres available
- Sites located along Whiteville Rd and Ocean Highway (US-17)
- Central Business Hub of Brunswick County
- Zoned Commercial Business. Seeking Retail, Residential, Automotive, Storage to join National Concepts Lowes Home Improvement, Best Western, Wendy's, KFC, First Bank, Planet Fun & Starz Grille

## SHALLOTTE, NC LAND US-17 & WHITEVILLE RD NW

100 Mar 100

TRACT 3

TRACT 3 POTENTIAL USES

- Grocery
- Retail

•

٠

•

S Fun

FIRST BANK

- **Quick Service Restaurant**
- Healthcare
- Urgent Care
  - Office Outparcel
  - Residential

1.00-20.00 ac

Whiteville:Rd:NW

17

White St

Mulberry Park