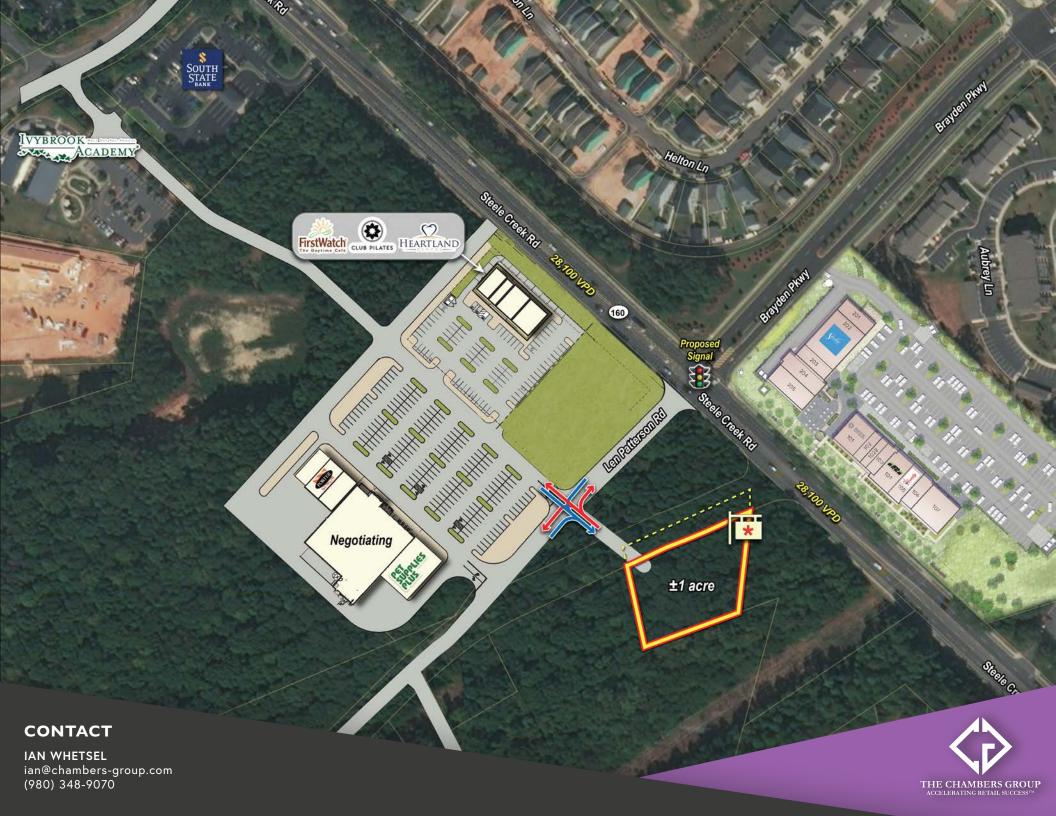

### **PROPERTY DETAILS**

- ± 1 Acre Available for Build-to-Suit, Ground Lease, or Sale
- Great visibility located off Highway 160, Ft. Mill's main retail corridor
- Outparcel possibility next to Mills Crossing, Earth Fare and Pet Supplies Plus
- Over 30,000 vehicles travel this route daily in one of South Carolina's fastest growing markets
- Potential site for automotive or daycare uses

## FT. MILL HWY 160 & LEN PATTERSON OUTPARCEL

2314 LEN PATTERSON RD. | FORT MILL, SC 29708

SITE PLAN