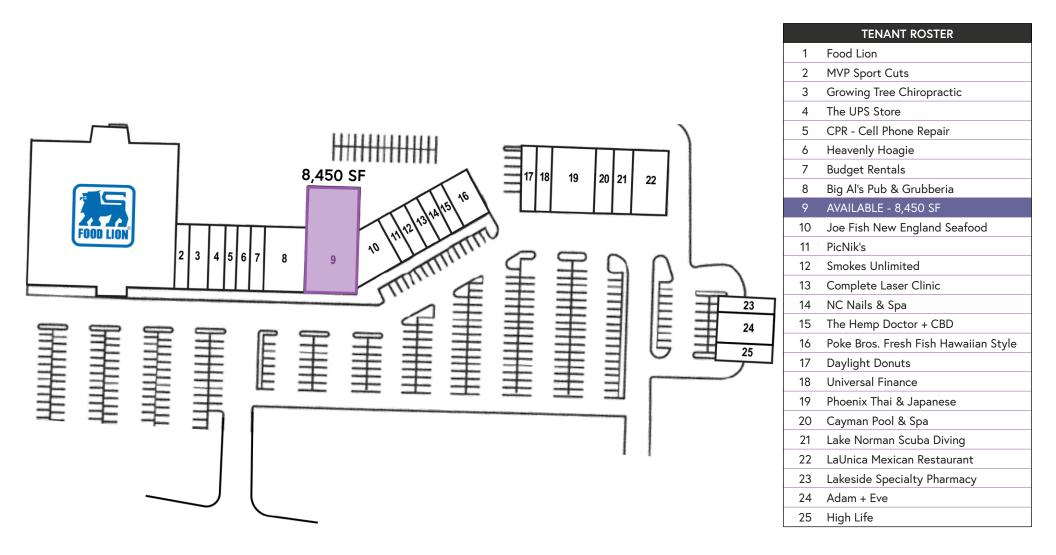

PORT VILLAGE SHOPPING CENTER

SITE PLAN

## PORT VILLAGE SHOPPING CENTER

841

510 RIVER HIGHWAY, MOORESVILLE, NC 28117

8,450 SF - JUNIOR ANCHOR SITE AVAILABLE

#### 8,450 SF - JUNIOR ANCHOR SITE AVAILABLE