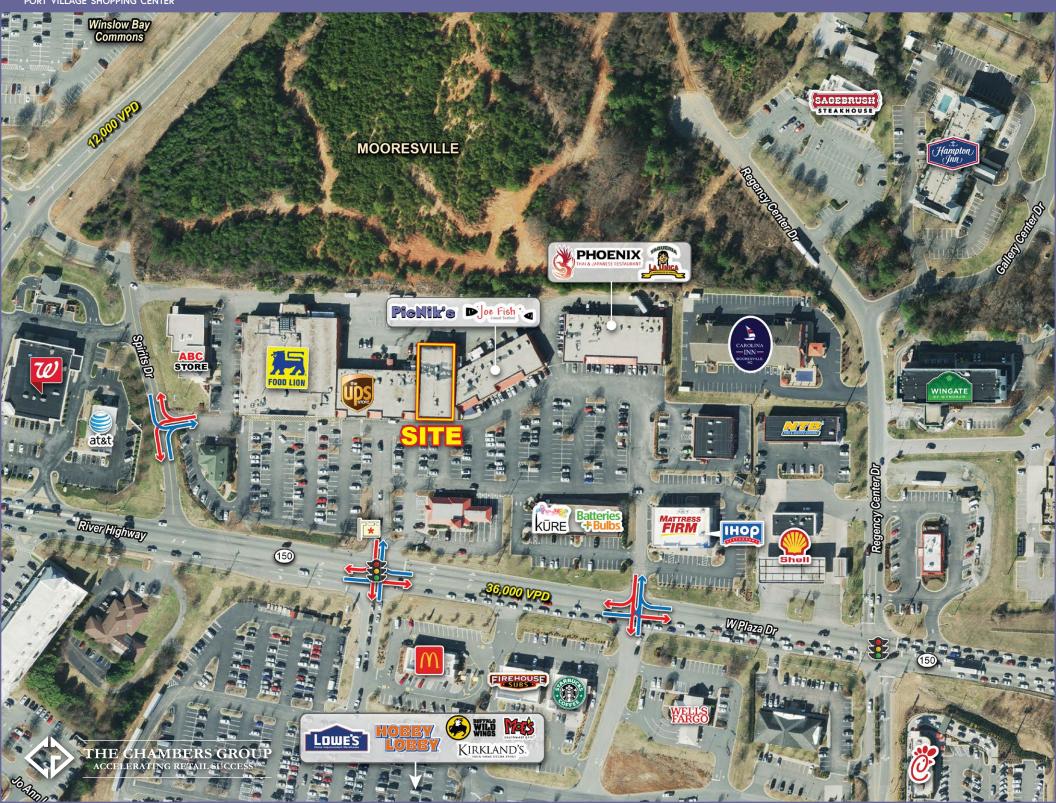

#### DEMOGRAPHICS

THE CHAMBERS GROUP

- 8,450 SF Junior Anchor Space Available
- Located on Primary Retail Corridor of Mooresville, NC River Highway
- Easy Access, 1/4 mile from I-77, Exit 36
- Highly Trafficked Area, I-77: 63,000 VPD & River Hwy: 38,000 VPD
- Excellent demographics within wealthy Lake Norman area
- Center was recently renovated including numerous cosmetic improvements and exterior renovations including all new LED Lighting
- Food Lion was also recently renovated

PORT VILLAGE SHOPPING CENTER

SITE PLAN