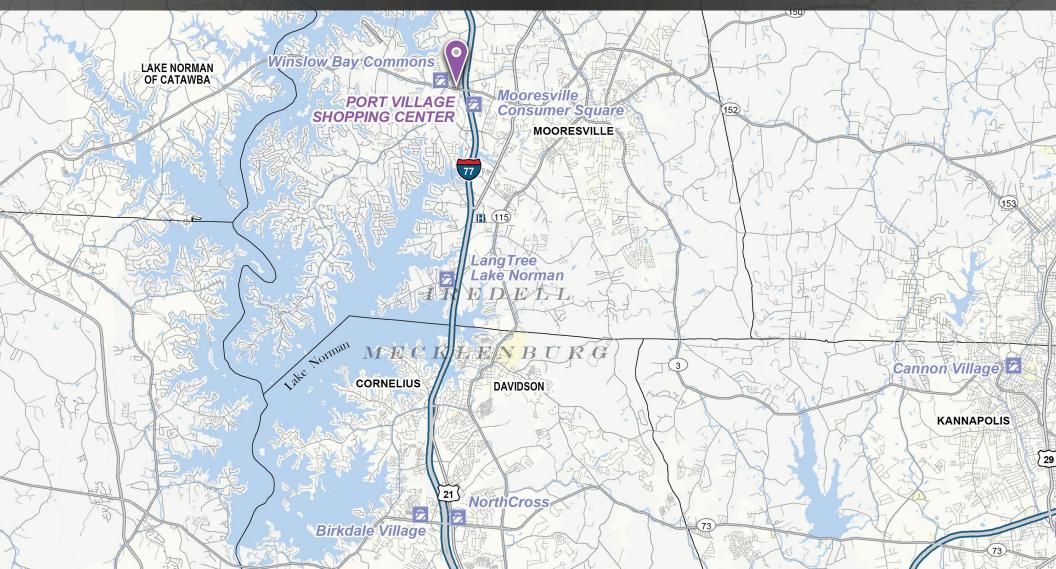

## PORT VILLAGE SHOPPING CENTER

841

510 RIVER HIGHWAY, MOORESVILLE, NC 28117

8,450 SF - JUNIOR ANCHOR SITE AVAILABLE

#### DEMOGRAPHICS

THE CHAMBERS GROUP

- 8,450 SF Junior Anchor Space Available
- Located on Primary Retail Corridor of Mooresville, NC River Highway
- Easy Access, 1/4 mile from I-77, Exit 36
- Highly Trafficked Area, I-77: 63,000 VPD & River Hwy: 38,000 VPD
- Excellent demographics within wealthy Lake Norman area
- Center was recently renovated including numerous cosmetic improvements and exterior renovations including all new LED Lighting
- Food Lion was also recently renovated

PORT VILLAGE SHOPPING CENTER

SITE PLAN