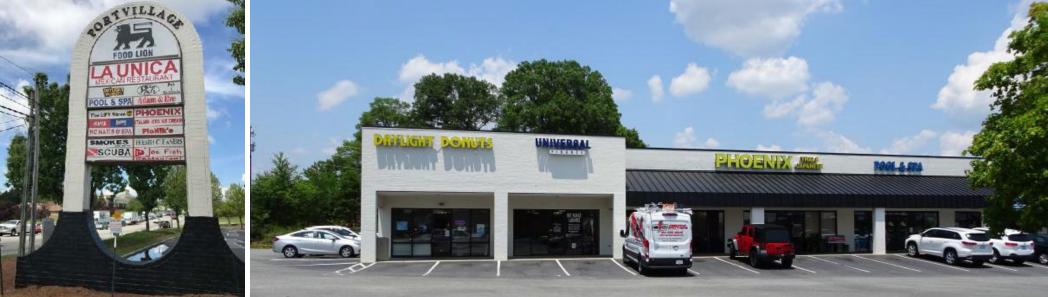

## PORT VILLAGE SHOPPING CENTER

841

510 RIVER HIGHWAY, MOORESVILLE, NC 28117

8,450 SF - JUNIOR ANCHOR SITE AVAILABLE

## PROPERTY PHOTOS