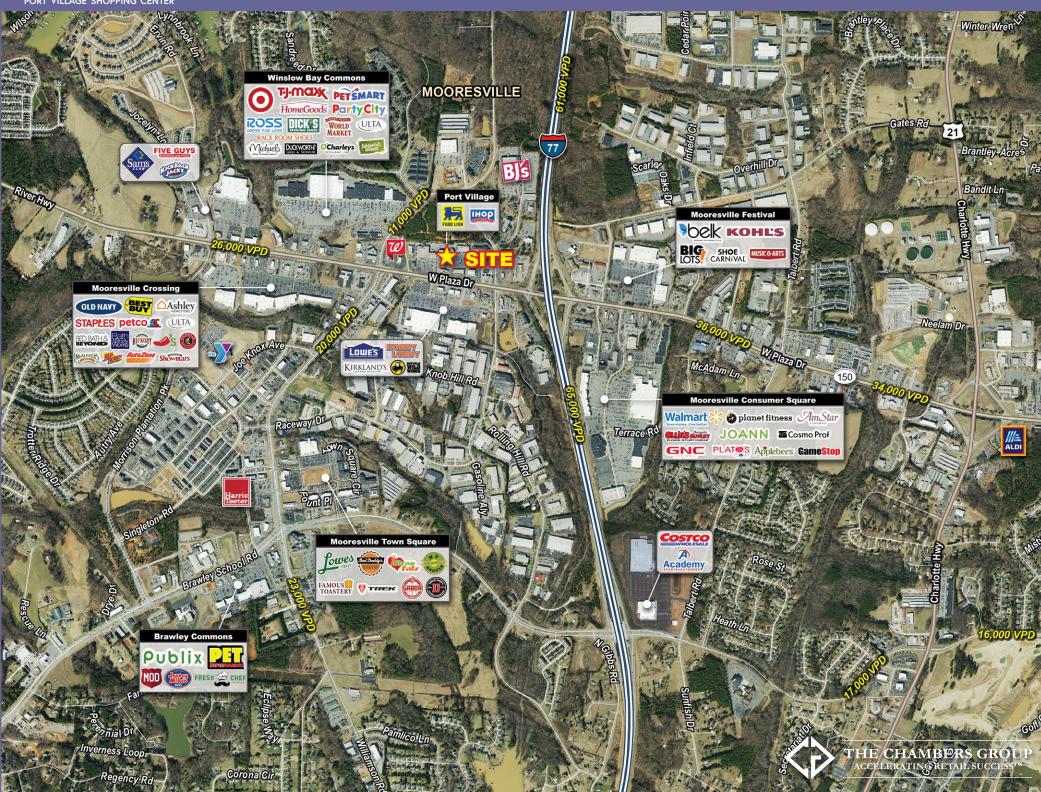

#### DEMOGRAPHICS

THE CHAMBERS GROUP

- 8,450 SF Junior Anchor Space Available
- Located on Primary Retail Corridor of Mooresville, NC River Highway
- Easy Access, 1/4 mile from I-77, Exit 36
- Highly Trafficked Area, I-77: 63,000 VPD & River Hwy: 38,000 VPD
- Excellent demographics within wealthy Lake Norman area
- Center was recently renovated including numerous cosmetic improvements and exterior renovations including all new LED Lighting
- Food Lion was also recently renovated

#### LOCATION OVERVIEW

#### Mooresville, North Carolina

Nestled in the beautiful Piedmont approximately 30 miles north of Charlotte, Mooresville, North Carolina offers a desirable quality of life and has been described as the optimum environment for living, working and playing. Iredell County is one of the few counties in the Carolinas with two connecting interstates. I-77 runs north and south; I-40 runs east and west. In addition, I-85 is only 15 miles away. Due to its accessibility to these three interstates, an unmatched 54% of the U.S. population live within a 650-mile radius of Mooresville—a day's drive or a short 90-minute flight. Mooresville is a city that is booming with Energy & Excitement, surrounded by the unmatched beauty of Historic Downtown and Lake Norman. *-Mooresville Chamber of Commerce* 