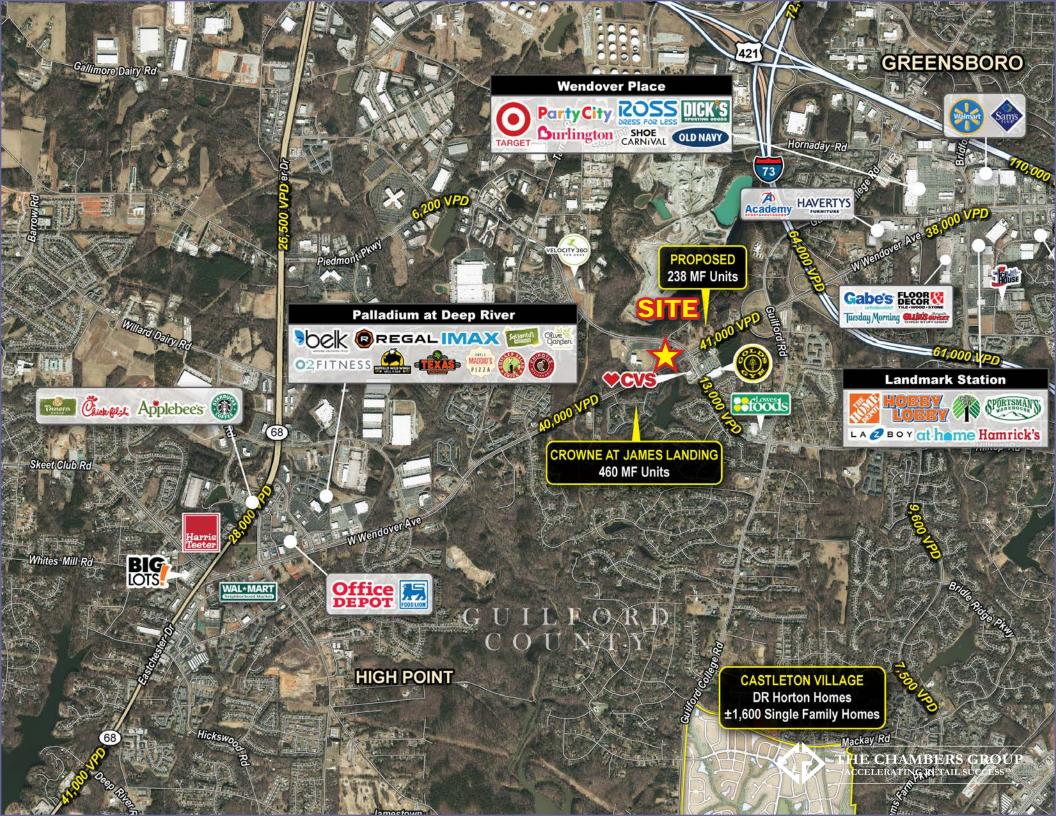

## **DEMOGRAPHICS**

- **4826-B:** ±1,350 4,320 SF (sub-dividable)
- Bojangles (Drive-Thru), Little Cesaer's Pizza & ReFuel Gas Station. 33 Parking Spaces
- 460 Multifamily Units recently built across W Wendover with another 238 Units Proposed within 0.25mi of Site
- Prime Visibility from (3) Monument Signs & Excellent Visibility from W. Wendover Ave
- In-Line with High Traffic, 'ReFuel' Convenience Store (formerly 'Great Stops')
- 3 Access Points, including Right-In off W. Wendover deceleration lane, traffic signal & fullmotion left turn.