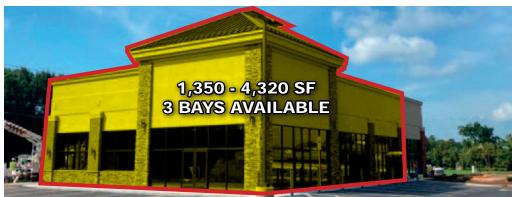

## **DEMOGRAPHICS**

- **4826-B:** ±1,350 4,320 SF (sub-dividable)
- Bojangles (Drive-Thru), Little Cesaer's Pizza & ReFuel Gas Station. 33 Parking Spaces
- 460 Multifamily Units recently built across W Wendover with another 238 Units Proposed within 0.25mi of Site
- Prime Visibility from (3) Monument Signs & Excellent Visibility from W. Wendover Ave
- In-Line with High Traffic, 'ReFuel' Convenience Store (formerly 'Great Stops')
- 3 Access Points, including Right-In off W. Wendover deceleration lane, traffic signal & fullmotion left turn.

# PROPERTY PHOTOS