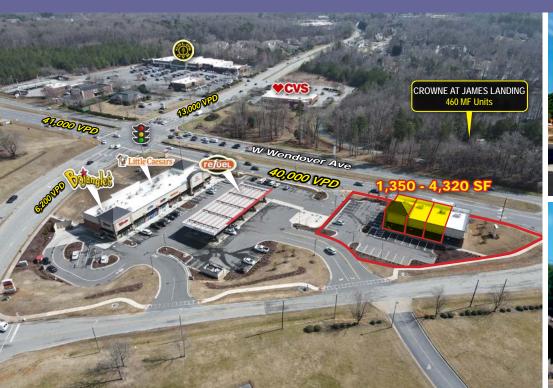

## **DEMOGRAPHICS**

- **4826-B:** ±1,350 4,320 SF (sub-dividable)
- Bojangles (Drive-Thru), Little Cesaer's Pizza & ReFuel Gas Station. 33 Parking Spaces
- 460 Multifamily Units recently built across W Wendover with another 238 Units Proposed within 0.25mi of Site
- Prime Visibility from (3) Monument Signs & Excellent Visibility from W. Wendover Ave
- In-Line with High Traffic, 'ReFuel' Convenience Store (formerly 'Great Stops')
- 3 Access Points, including Right-In off W. Wendover deceleration lane, traffic signal & fullmotion left turn.

### SITE PLAN

HIGH HOTOWARD SHART INVESTIGATED THE BIRTH ON THE CHART AND FAIL HADE HAVE SHART THE THE