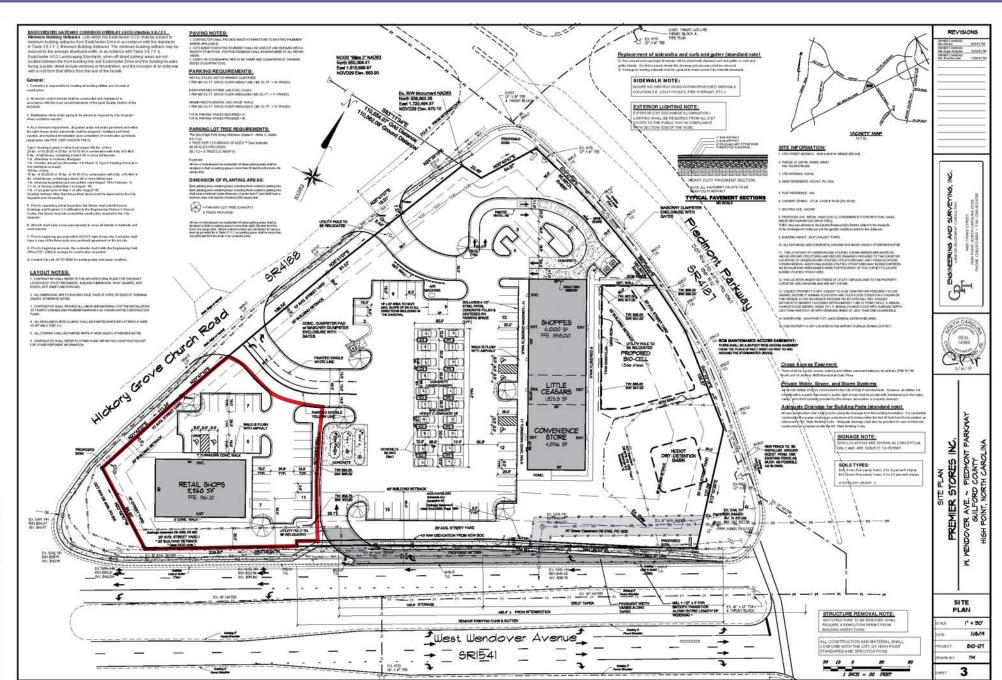

### SITE PLAN

HIGH HOTOWARD SHART INVESTIGATED THE BIRTH ON THE CHART AND FAIL HADE HAVE SHART THE THE