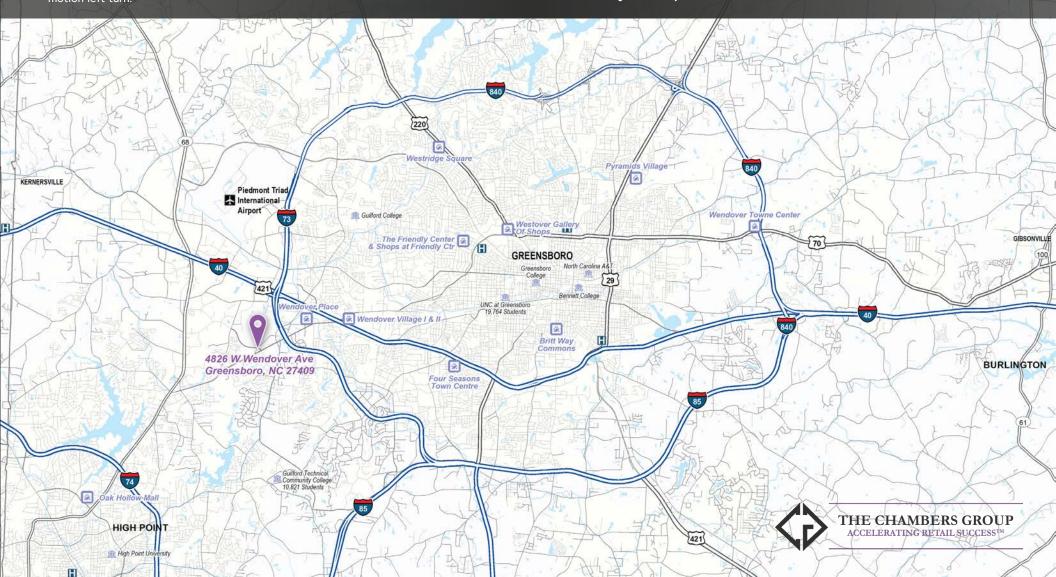

## PIEDMONT TRIAD FAST FACTS

North Carolina's Piedmont Triad comprises 12 counties in central NC surrounding the cities of Greensboro, Winston-Salem and High Point.

More than 1.8 million residents live in the Piedmont Triad

The Piedmont Triad's (11) four-year Colleges & Universities have a total enrollment of nearly 63,000, while (9) community colleges serve an additional 34,500 students.

The regional workforce is more than 800,000 strong with Greensboro-High Point serving as an employment center drawing in 145,000 commuting workers.