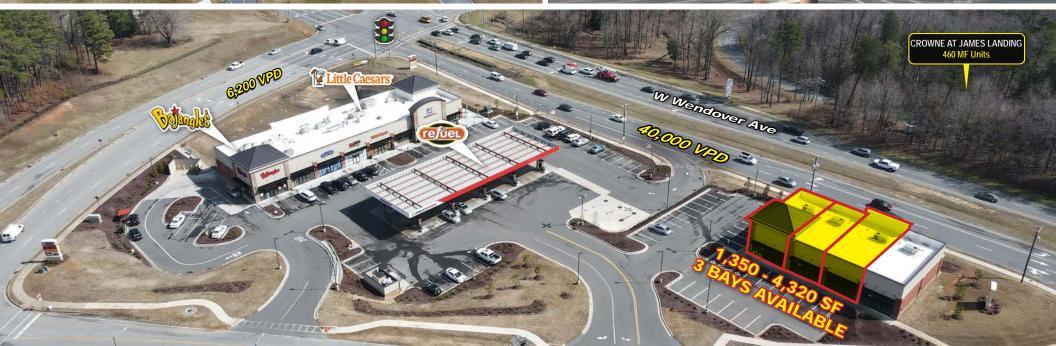

## **DEMOGRAPHICS**

- **4826-B:** ±1,350 4,320 SF (sub-dividable)
- Bojangles (Drive-Thru), Little Cesaer's Pizza & ReFuel Gas Station. 33 Parking Spaces
- 460 Multifamily Units recently built across W Wendover with another 238 Units Proposed within 0.25mi of Site
- Prime Visibility from (3) Monument Signs & Excellent Visibility from W. Wendover Ave
- In-Line with High Traffic, 'ReFuel' Convenience Store (formerly 'Great Stops')
- 3 Access Points, including Right-In off W. Wendover deceleration lane, traffic signal & fullmotion left turn.

### SITE PLAN

HIGH HOTOWARD SHART INVESTIGATED THE BIRTH ON THE CHART AND FAIL HADE HAVE SHART THE THE