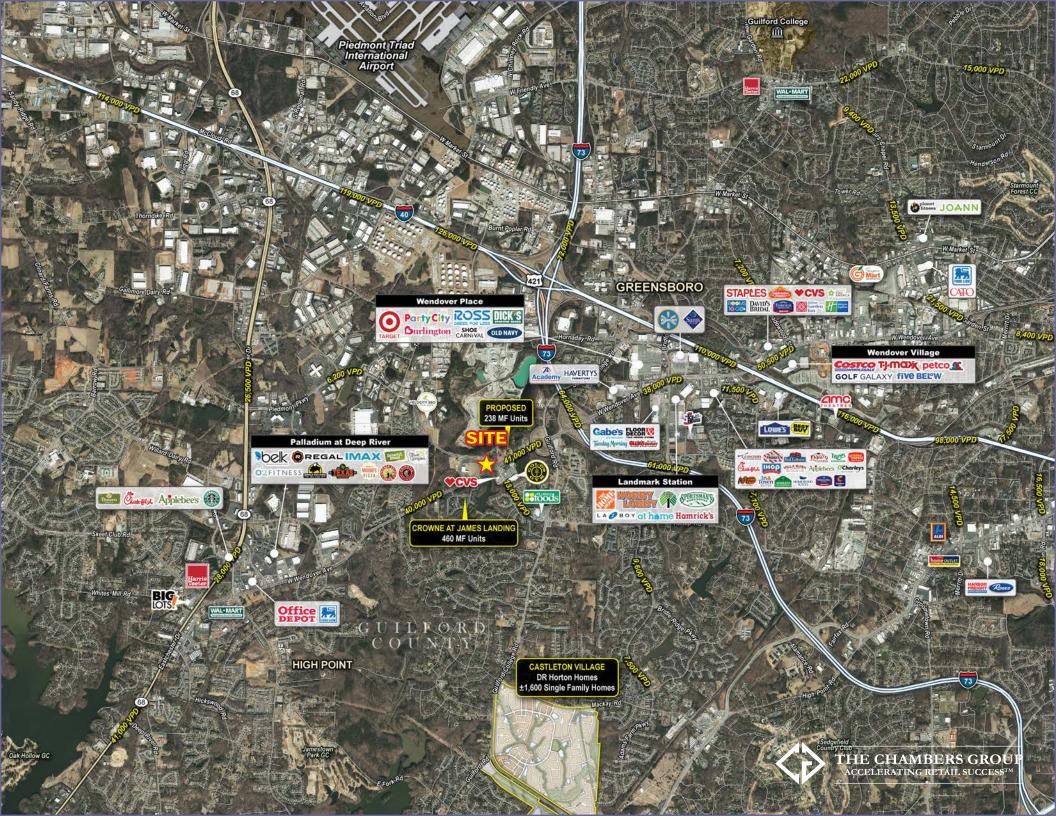

## **DEMOGRAPHICS**

- **4826-B:** ±1,350 4,320 SF (sub-dividable)
- Bojangles (Drive-Thru), Little Cesaer's Pizza & ReFuel Gas Station. 33 Parking Spaces
- 460 Multifamily Units recently built across W Wendover with another 238 Units Proposed within 0.25mi of Site
- Prime Visibility from (3) Monument Signs & Excellent Visibility from W. Wendover Ave
- In-Line with High Traffic, 'ReFuel' Convenience Store (formerly 'Great Stops')
- 3 Access Points, including Right-In off W. Wendover deceleration lane, traffic signal & fullmotion left turn.