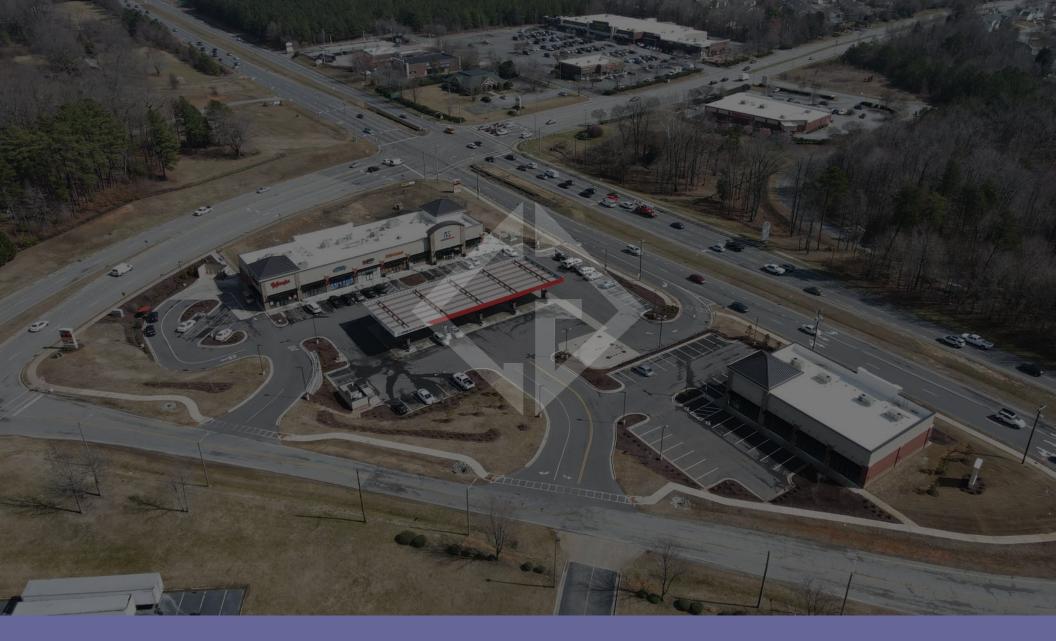

## **DEMOGRAPHICS**

- **4826-B:** ±1,350 4,320 SF (sub-dividable)
- Bojangles (Drive-Thru), Little Cesaer's Pizza & ReFuel Gas Station. 33 Parking Spaces
- 460 Multifamily Units recently built across W Wendover with another 238 Units Proposed within 0.25mi of Site
- Prime Visibility from (3) Monument Signs & Excellent Visibility from W. Wendover Ave
- In-Line with High Traffic, 'ReFuel' Convenience Store (formerly 'Great Stops')
- 3 Access Points, including Right-In off W. Wendover deceleration lane, traffic signal & fullmotion left turn.

### SITE PLAN

HIGH HOTOWARD SHART INVESTIGATED THE BIRTH ON THE CHART AND FAIL HADE HAVE SHART THE THE