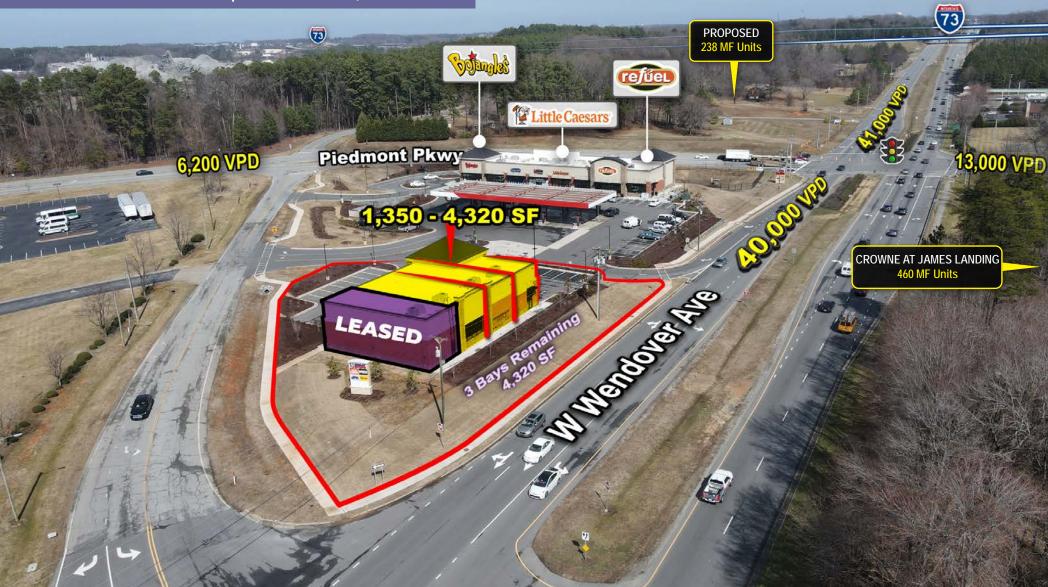

## **DEMOGRAPHICS**

- **4826-B:** ±1,350 4,320 SF (sub-dividable)
- Bojangles (Drive-Thru), Little Cesaer's Pizza & ReFuel Gas Station. 33 Parking Spaces
- 460 Multifamily Units recently built across W Wendover with another 238 Units Proposed within 0.25mi of Site
- Prime Visibility from (3) Monument Signs & Excellent Visibility from W. Wendover Ave
- In-Line with High Traffic, 'ReFuel' Convenience Store (formerly 'Great Stops')
- 3 Access Points, including Right-In off W. Wendover deceleration lane, traffic signal & fullmotion left turn.

### SITE PLAN

HIGH HOTOWARD SHART INVESTIGATED THE BIRTH ON THE CHART AND FAIL HADE HAVE SHART THE THE