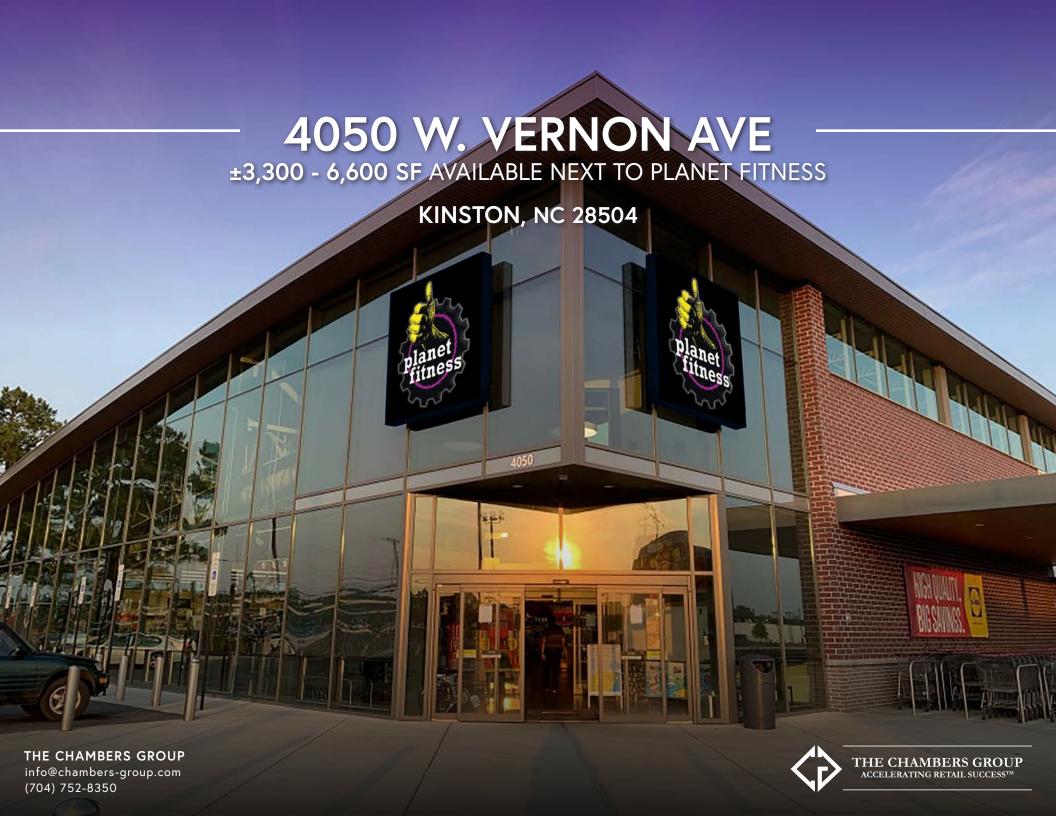

## PROPERTY INFO

**ADDRESS** 

4050 W Vernon Ave Kinston, NC 28504

**AVAILABLE SPACE** 

± 3,300 - 6,600 SF

≈ 48' Frontage on W Vernon Ave

Suite 1: ±3,300 SF, (≈ 25' x 136')

Suite 2: ±3,300 SF, (≈23' x 141')

**CURRENT ZONING** 

B-1 - General Business District

PROPERTY TYPE

Freestanding Building

YEAR BUILT 2017

**CO-TENANCY** 

Planet Fitness Cook Out (Outparcel)

#### KINSTON NORTH CAROLINA 28504

±3,300 - 6,600 SF AVAILABLE

±38,534 SF/±4.08 ACRE ALONGSIDE PLANET FITNESS