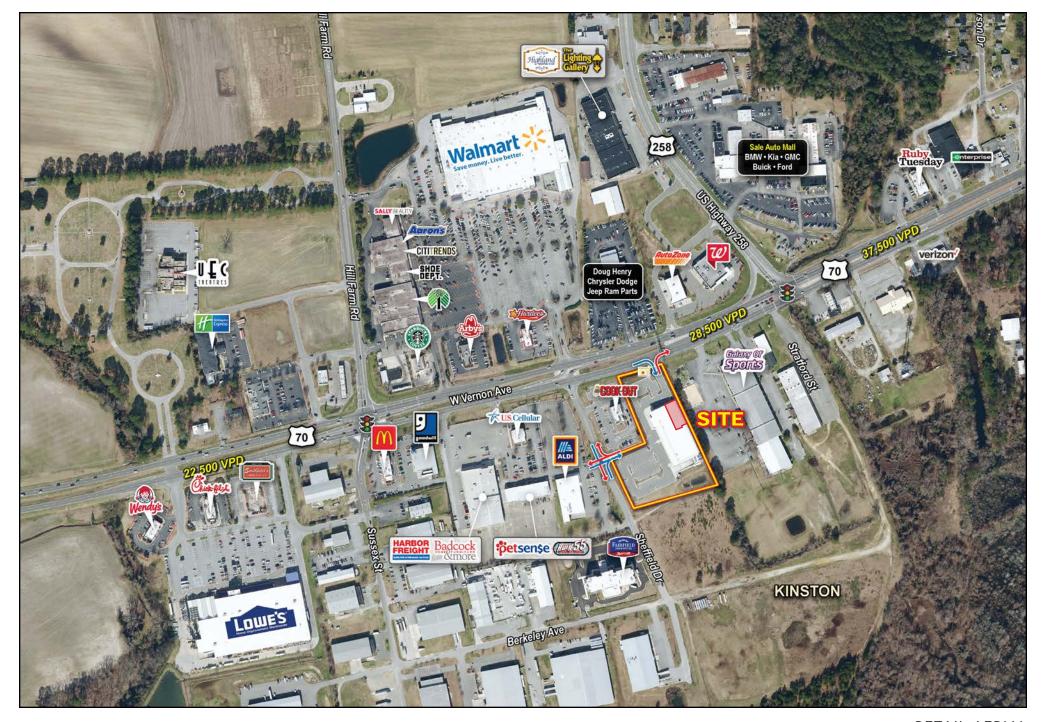

,300 SF, (≈ 25' x 136')

Suite 2: ±3,300 SF, (≈23' x 141')

**CURRENT ZONING** 

B-1 - General Business District

PROPERTY TYPE

Freestanding Building

YEAR BUILT 2017

**CO-TENANCY** 

Planet Fitness Cook Out (Outparcel)

#### KINSTON NORTH CAROLINA 28504

±3,300 - 6,600 SF AVAILABLE

±38,534 SF/±4.08 ACRE ALONGSIDE PLANET FITNESS

#### THE CHAMBERS GROUP

## **DEMOGRAPHICS**

| RADIUS                     | 3 MILE   | 5 MILE   | 7 MILE   |
|----------------------------|----------|----------|----------|
| 2023 Total Population      | 8,025    | 28,357   | 35,659   |
| 2023 Avg. Household Income | \$69,390 | \$59,491 | \$61,369 |
| 2023 Total Households      | 3,394    | 12,190   | 15,168   |
| 2023 Daytime Population    | 12,594   | 36,321   | 42,620   |

## ±3,300 - 6,600 SF AVAILABLE





RETAIL AERIAL









PHOTO GALLERY



PHOTO GALLERY



# THE CHAMBERS GROUP ACCELERATING RETAIL SUCCESS<sup>TM</sup>

#### THE CHAMBERS GROUP

info@chambers-group.com 704.752.8350

THE CHAMBERS GROUP

1620 SCOTT AVE, CHARLOTTE, NC 28203