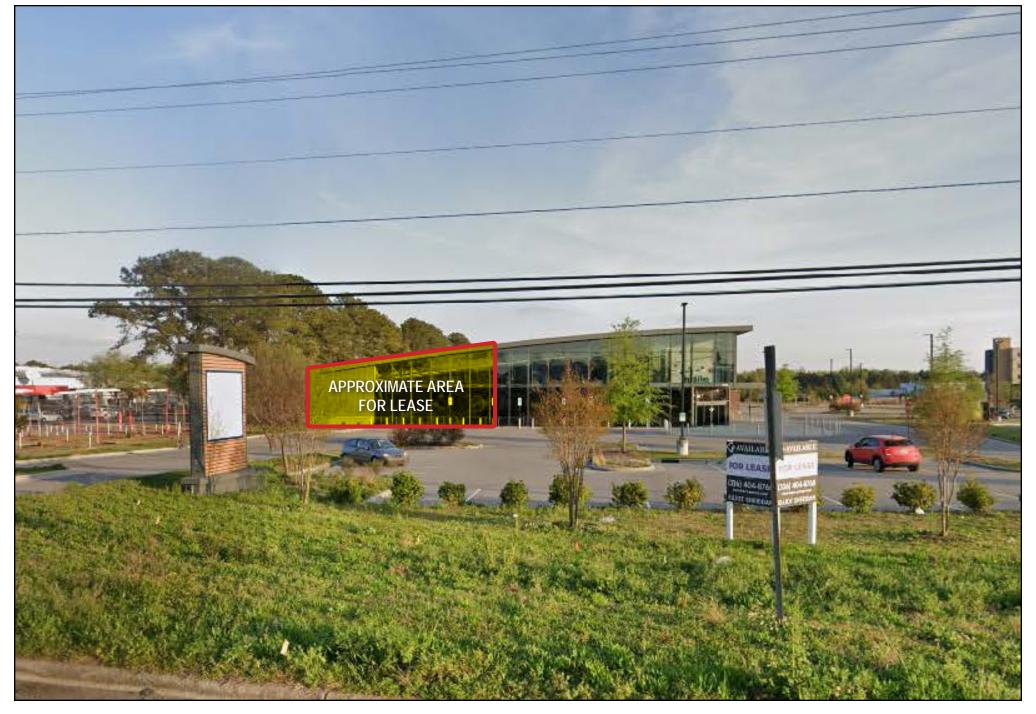

## PROPERTY INFO

**ADDRESS** 

4050 W Vernon Ave Kinston, NC 28504

**AVAILABLE SPACE** 

± 3,300 - 6,600 SF

≈ 48' Frontage on W Vernon Ave

Suite 1: ±3,300 SF, (≈ 25' x 136')

Suite 2: ±3,300 SF, (≈23' x 141')

#### KINSTON NORTH CAROLINA 28504

±3,300 - 6,600 SF AVAILABLE

±38,534 SF/±4.08 ACRE ALONGSIDE PLANET FITNESS

## ±3,300 - 6,600 SF AVAILABLE

RETAIL AERIAL

PHOTO GALLERY

PHOTO GALLERY