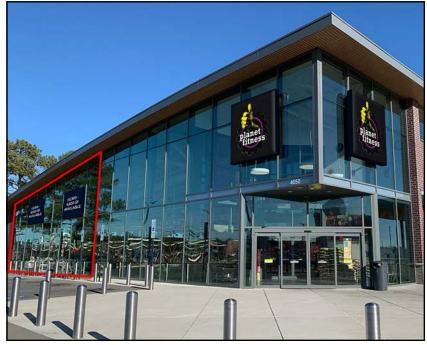

## PROPERTY INFO

**ADDRESS** 

4050 W Vernon Ave Kinston, NC 28504

**AVAILABLE SPACE** 

± 3,300 - 6,600 SF

≈ 48' Frontage on W Vernon Ave

Suite 1: ±3,300 SF, (≈ 25' x 136')

Suite 2: ±3,300 SF, (≈23' x 141')

#### KINSTON NORTH CAROLINA 28504

±3,300 - 6,600 SF AVAILABLE

±38,534 SF/±4.08 ACRE ALONGSIDE PLANET FITNESS

## ±3,300 - 6,600 SF AVAILABLE

RETAIL AERIAL

PHOTO GALLERY

PHOTO GALLERY