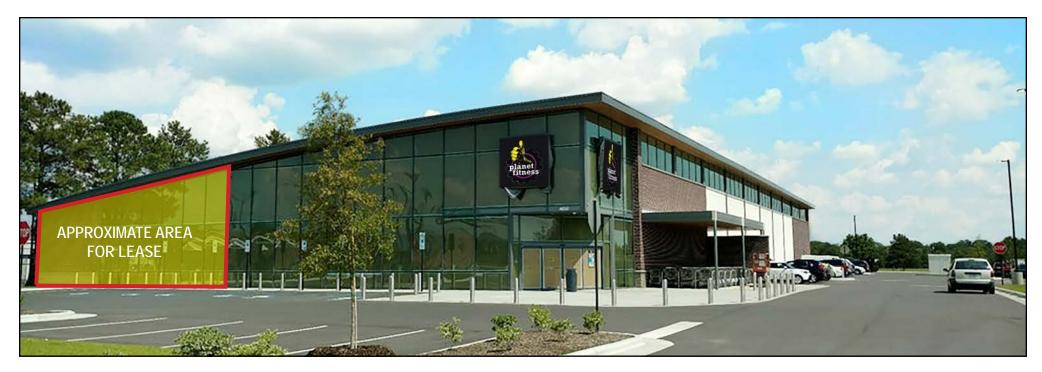

## PROPERTY INFO

**ADDRESS** 

4050 W Vernon Ave Kinston, NC 28504

**AVAILABLE SPACE** 

± 3,300 - 6,600 SF

≈ 48' Frontage on W Vernon Ave

Suite 1: ±3,300 SF, (≈ 25' x 136')

Suite 2: ±3,300 SF, (≈23' x 141')

#### KINSTON NORTH CAROLINA 28504

±3,300 - 6,600 SF AVAILABLE

±38,534 SF/±4.08 ACRE ALONGSIDE PLANET FITNESS

## ±3,300 - 6,600 SF AVAILABLE

RETAIL AERIAL

PHOTO GALLERY

PHOTO GALLERY