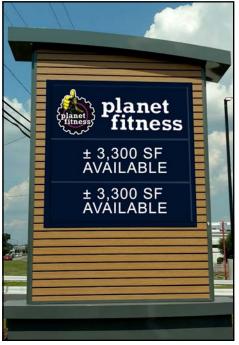

## PROPERTY INFO

**ADDRESS** 

4050 W Vernon Ave Kinston, NC 28504

**AVAILABLE SPACE** 

± 3,300 - 6,600 SF

≈ 48' Frontage on W Vernon Ave

Suite 1: ±3,300 SF, (≈ 25' x 136')

Suite 2: ±3,300 SF, (≈23' x 141')

#### KINSTON NORTH CAROLINA 28504

±3,300 - 6,600 SF AVAILABLE

±38,534 SF/±4.08 ACRE ALONGSIDE PLANET FITNESS