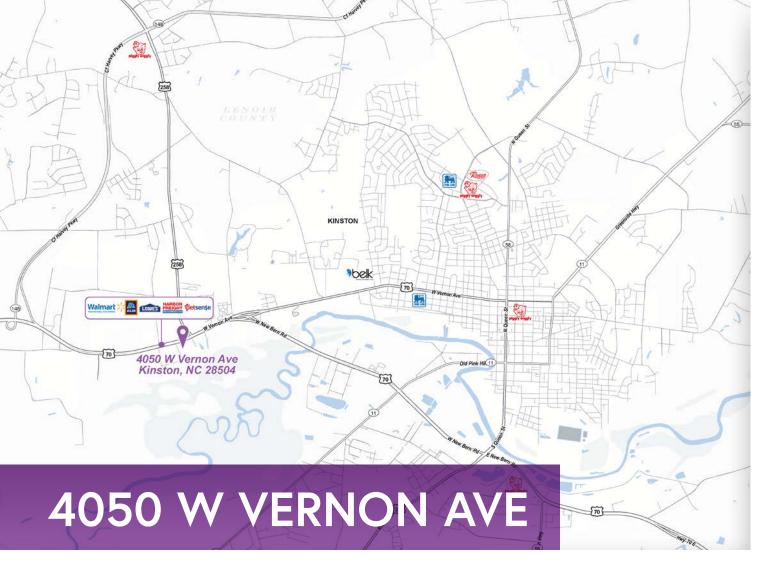

#### KINSTON NORTH CAROLINA 28504

±3,300 - 6,600 SF AVAILABLE

±38,534 SF/±4.08 ACRE ALONGSIDE PLANET FITNESS