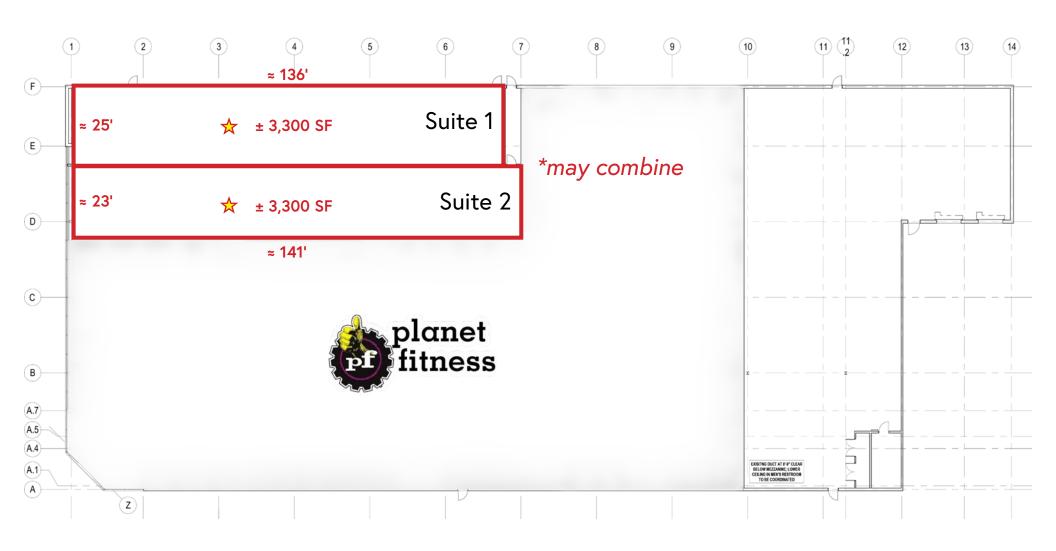

## PROPERTY INFO

**ADDRESS** 

4050 W Vernon Ave Kinston, NC 28504

**AVAILABLE SPACE** 

± 3,300 - 6,600 SF

≈ 48' Frontage on W Vernon Ave

Suite 1: ±3,300 SF, (≈ 25' x 136')

Suite 2: ±3,300 SF, (≈23' x 141')