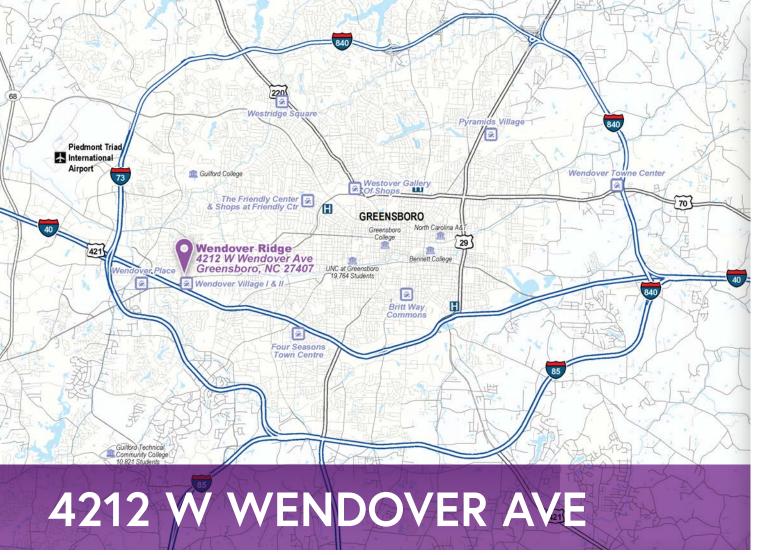

## PROPERTY INFO

**ADDRESS** 

4212 W Wendover Ave Greensboro, NC 27407

**ACREAGE / CENTER SIZE**  $\pm$  4.38 acres /  $\pm$  41,387 SF (GLA)

**CURRENT ZONING** 

CD-C-M

Conditional District Commercial-Medium