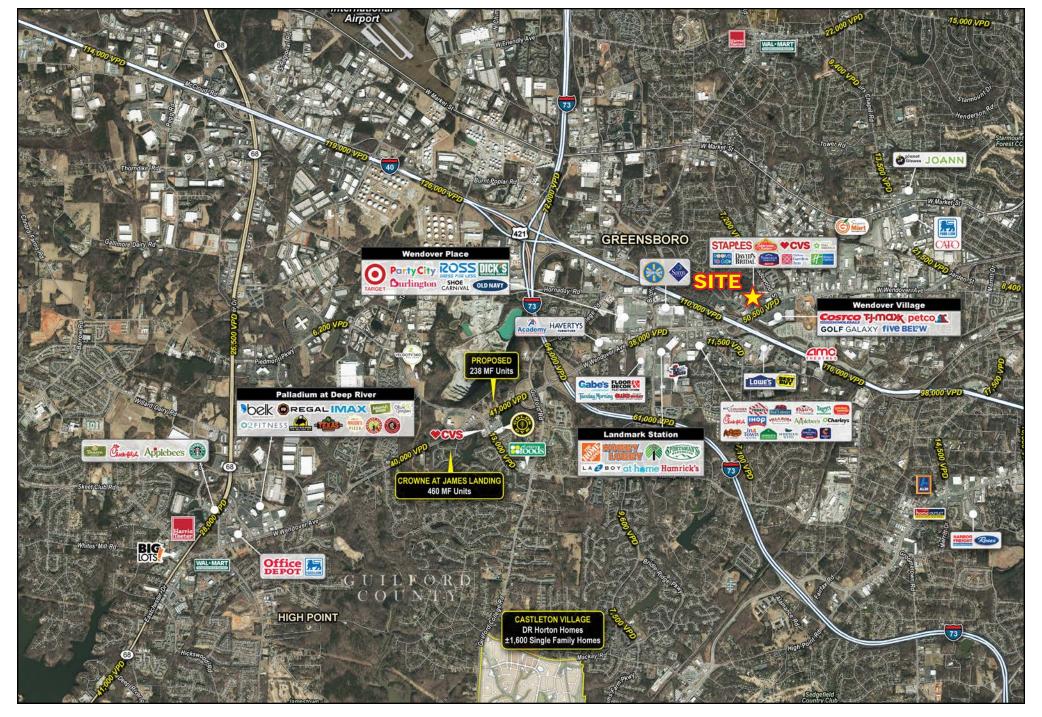

Guilford County Economic Development Alliance

 $2^{nc}$ 

COUNTY FOR
MANUFACTURING
IN NC: GUILFORD
COUNTY - TOP 10 IN
THE SOUTHEAST US

Guilford County Economic Development Alliance

TRADE AREA AERIAL

RETAIL AERIAL