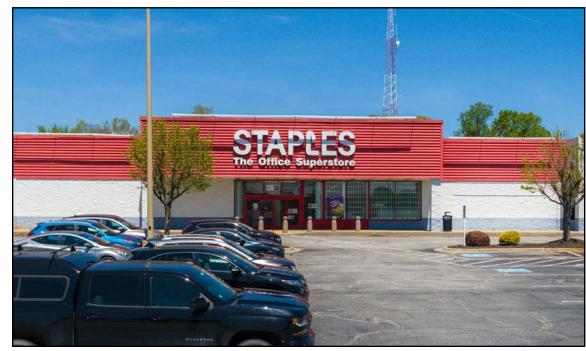

PROPERTY TYPE

In-Line Retail

**AVAILABLE SPACES** 

**Ste 200**, ± 24,052 SF (Available Mar-24)

May subdivide to 8,000 SF Staples

Ste 600, ± 1,600 SF: Vacant

**YEAR BUILT** 

1996

**CO-TENANCY** 

Staples, Davids Bridal, Leslie's Pool Supplies

**GREENSBORO NORTH CAROLINA 27407** 

±1,600 SF AVAILABLE NOW **±8,000 - 24,052 SF** AVAILABLE MAR-24