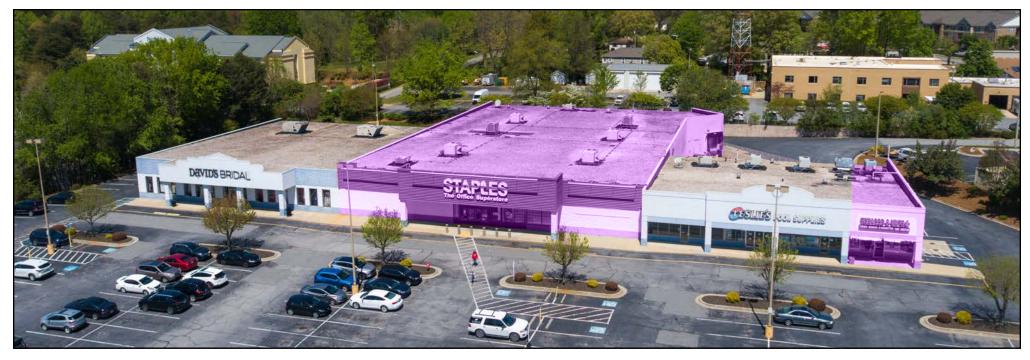

PROPERTY TYPE

In-Line Retail

**AVAILABLE SPACES** 

**Ste 200**, ± 24,052 SF (Available Mar-24)

May subdivide to 8,000 SF Staples

Ste 600, ± 1,600 SF: Vacant

**YEAR BUILT** 

1996

**CO-TENANCY** 

Staples, Davids Bridal, Leslie's Pool Supplies

**GREENSBORO NORTH CAROLINA 27407** 

±1,600 SF AVAILABLE NOW **±8,000 - 24,052 SF** AVAILABLE MAR-24