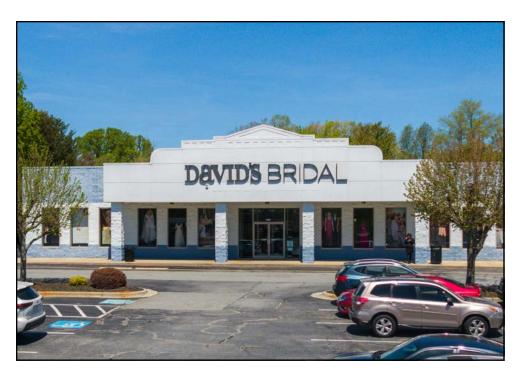

PROPERTY TYPE

In-Line Retail

**AVAILABLE SPACES** 

**Ste 200**, ± 24,052 SF (Available Mar-24)

May subdivide to 8,000 SF Staples

Ste 600, ± 1,600 SF: Vacant

**YEAR BUILT** 

1996

**CO-TENANCY** 

Staples, Davids Bridal, Leslie's Pool Supplies

**GREENSBORO NORTH CAROLINA 27407** 

±1,600 SF AVAILABLE NOW **±8,000 - 24,052 SF** AVAILABLE MAR-24