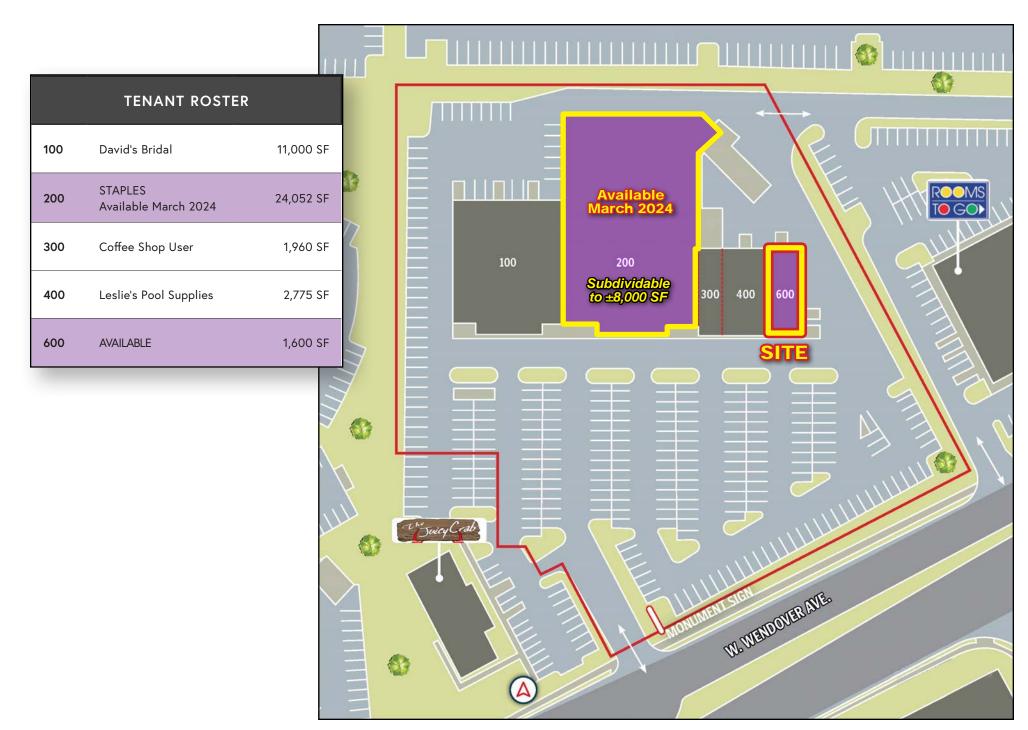

PROPERTY TYPE

In-Line Retail

**AVAILABLE SPACES** 

**Ste 200**, ± 24,052 SF (Available Mar-24)

May subdivide to 8,000 SF Staples

Ste 600, ± 1,600 SF: Vacant

**YEAR BUILT** 

1996

**CO-TENANCY** 

Staples, Davids Bridal, Leslie's Pool Supplies

**GREENSBORO NORTH CAROLINA 27407** 

±1,600 SF AVAILABLE NOW **±8,000 - 24,052 SF** AVAILABLE MAR-24