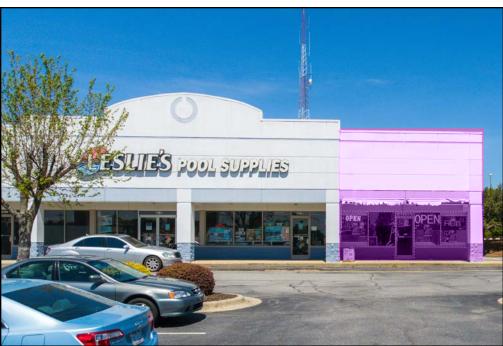

PROPERTY TYPE

In-Line Retail

**AVAILABLE SPACES** 

**Ste 200**, ± 24,052 SF (Available Mar-24)

May subdivide to 8,000 SF Staples

Ste 600, ± 1,600 SF: Vacant

**YEAR BUILT** 

1996

**CO-TENANCY** 

Staples, Davids Bridal, Leslie's Pool Supplies

**GREENSBORO NORTH CAROLINA 27407** 

±1,600 SF AVAILABLE NOW **±8,000 - 24,052 SF** AVAILABLE MAR-24