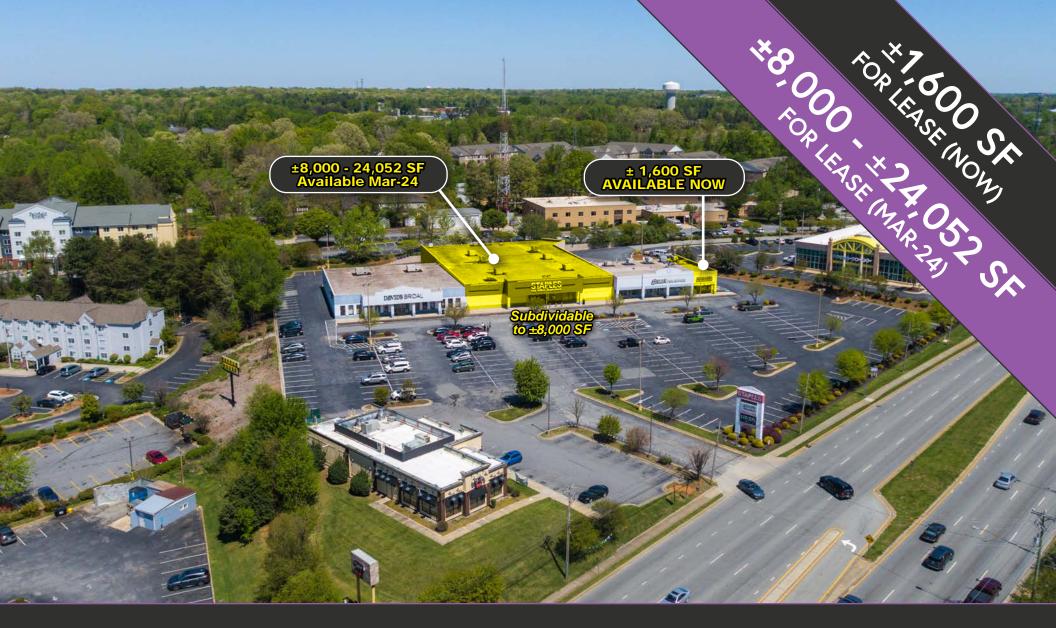

PROPERTY TYPE

In-Line Retail

**AVAILABLE SPACES** 

**Ste 200**, ± 24,052 SF (Available Mar-24)

May subdivide to 8,000 SF Staples

Ste 600, ± 1,600 SF: Vacant

**YEAR BUILT** 

1996

**CO-TENANCY** 

Staples, Davids Bridal, Leslie's Pool Supplies

**GREENSBORO NORTH CAROLINA 27407** 

±1,600 SF AVAILABLE NOW **±8,000 - 24,052 SF** AVAILABLE MAR-24