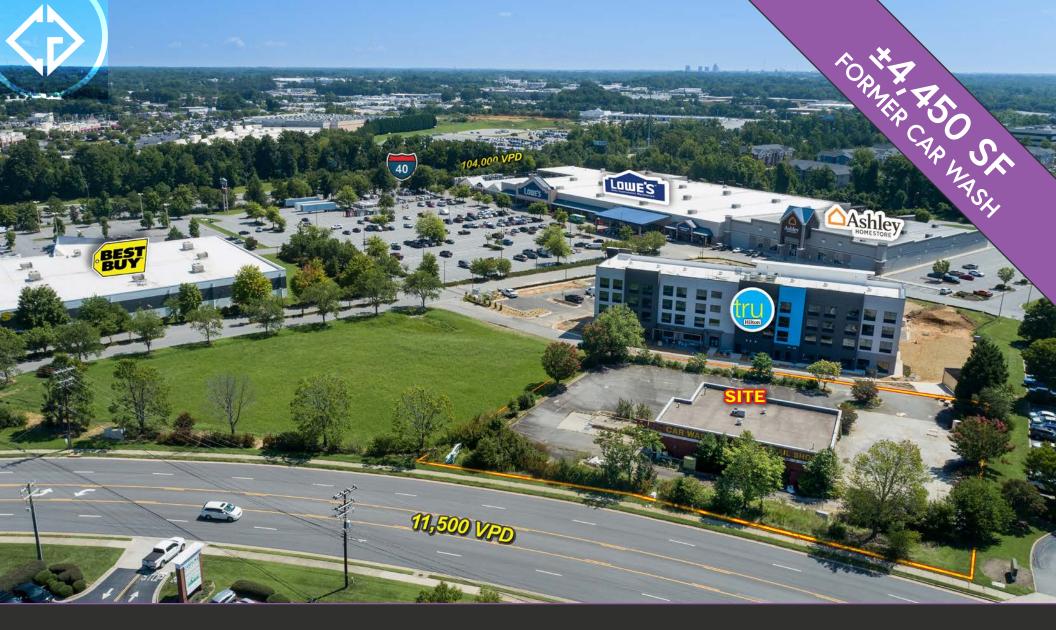

# 1703 STANLEY RD GREENSBORO, NC 27407

Former Car Wash Available For Lease

PROPERTY TYPE

Freestanding Structure

**CURRENT USE** 

Vacant

Former Car Wash

**BUILDING SIZE** 

± 4,450 SF

**YEAR BUILT** 

1998

**NEARBY RETAILERS** 

Lowe's Home Improvement, Ashley Homestore, Best Buy, Tru by Hilton (Hotel)

**GREENSBORO NORTH CAROLINA 27407** 

±4,450 SF AVAILABLE **FORMER CAR WASH** 