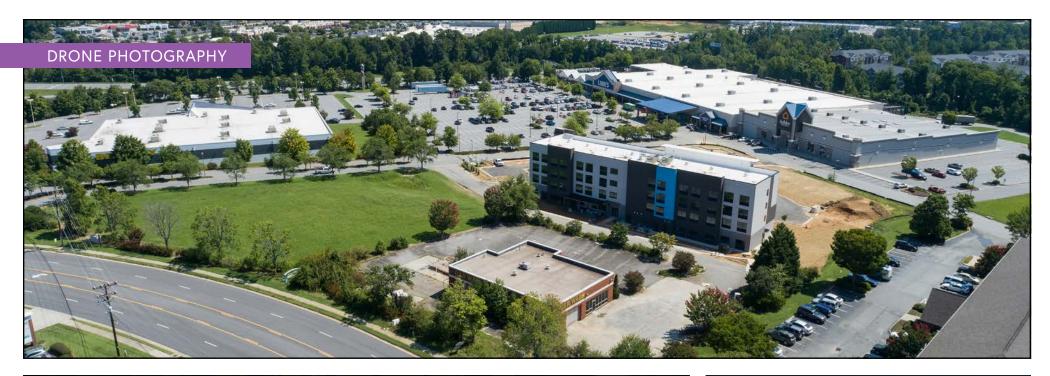

PROPERTY TYPE

Freestanding Structure

**CURRENT USE** 

Vacant

Former Car Wash

**BUILDING SIZE** 

± 4,450 SF

**YEAR BUILT** 

1998

**NEARBY RETAILERS** 

Lowe's Home Improvement, Ashley Homestore, Best Buy, Tru by Hilton (Hotel)

**GREENSBORO NORTH CAROLINA 27407** 

±4,450 SF AVAILABLE **FORMER CAR WASH** 