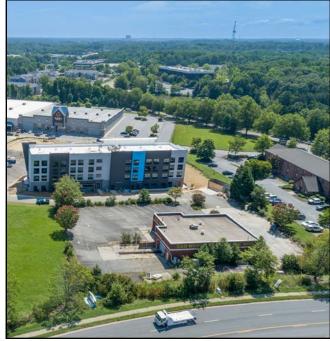

# 1703 STANLEY RD GREENSBORO, NC 27407

Former Car Wash Available For Lease

PROPERTY TYPE

Freestanding Structure

**CURRENT USE** 

Vacant

Former Car Wash

**BUILDING SIZE** 

± 4,450 SF

**YEAR BUILT** 

1998

**NEARBY RETAILERS** 

Lowe's Home Improvement, Ashley Homestore, Best Buy, Tru by Hilton (Hotel)

**GREENSBORO NORTH CAROLINA 27407** 

±4,450 SF AVAILABLE **FORMER CAR WASH** 