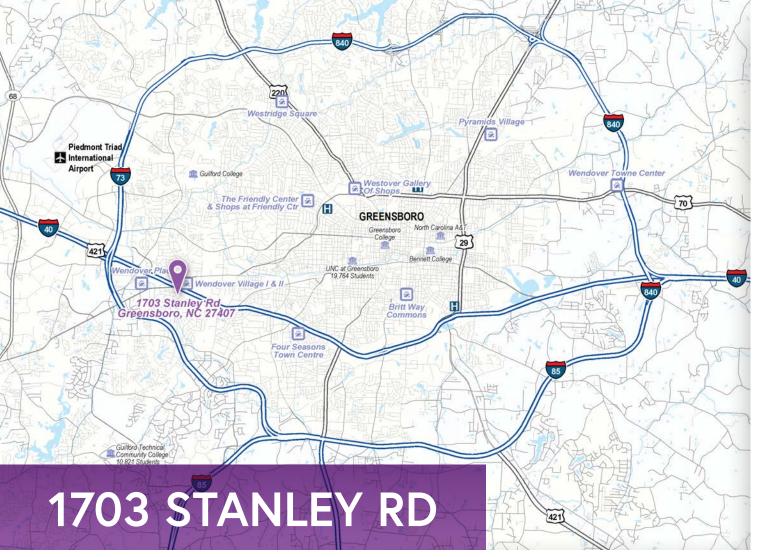

### PROPERTY INFO

**ADDRESS** 

1703 Stanley Rd Greensboro, NC 27407

**ACREAGE (APPROX.)** 

± 1.09 acres

**CURRENT ZONING** 

CU-SC

Conditional District-Shopping Center