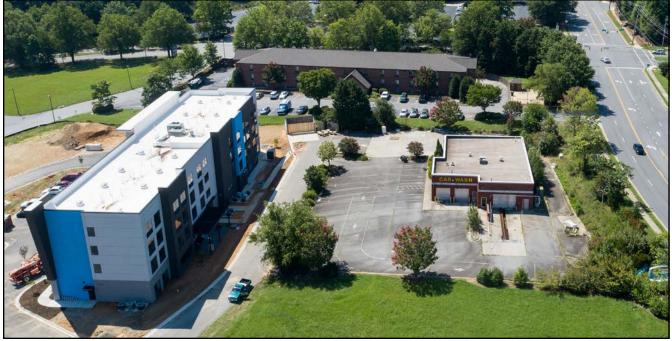

PROPERTY TYPE

Freestanding Structure

**CURRENT USE** 

Vacant

Former Car Wash

**BUILDING SIZE** 

± 4,450 SF

**YEAR BUILT** 

1998

**NEARBY RETAILERS** 

Lowe's Home Improvement, Ashley Homestore, Best Buy, Tru by Hilton (Hotel)

**GREENSBORO NORTH CAROLINA 27407** 

±4,450 SF AVAILABLE **FORMER CAR WASH** 