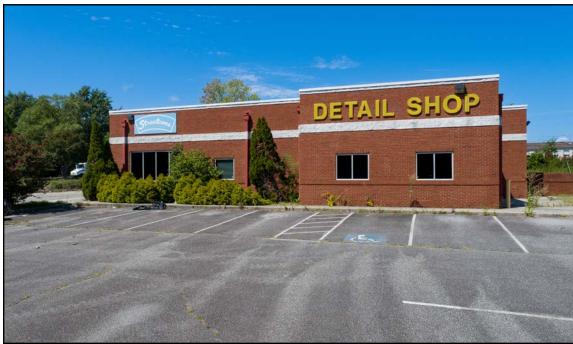

# 1703 STANLEY RD GREENSBORO, NC 27407

Former Car Wash Available For Lease

PROPERTY TYPE

Freestanding Structure

**CURRENT USE** 

Vacant

Former Car Wash

**BUILDING SIZE** 

± 4,450 SF

**YEAR BUILT** 

1998

**NEARBY RETAILERS** 

Lowe's Home Improvement, Ashley Homestore, Best Buy, Tru by Hilton (Hotel)

**GREENSBORO NORTH CAROLINA 27407** 

±4,450 SF AVAILABLE **FORMER CAR WASH** 