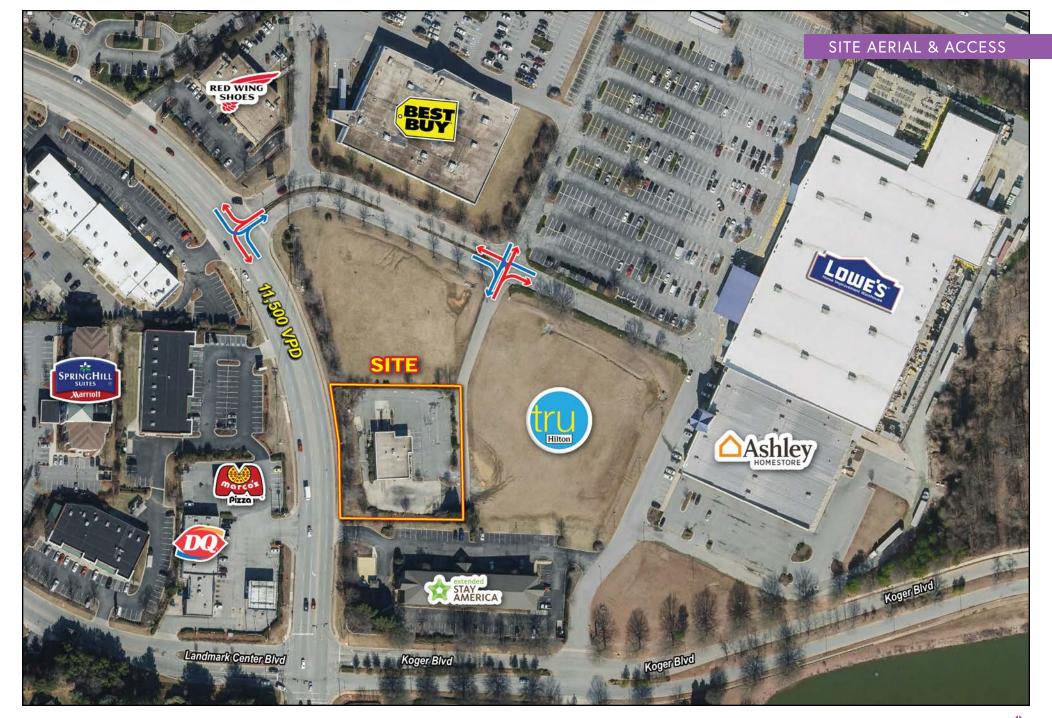

1998

**NEARBY RETAILERS** 

Lowe's Home Improvement, Ashley Homestore, Best Buy, Tru by Hilton (Hotel)

**GREENSBORO NORTH CAROLINA 27407** 

±4,450 SF AVAILABLE **FORMER CAR WASH** 