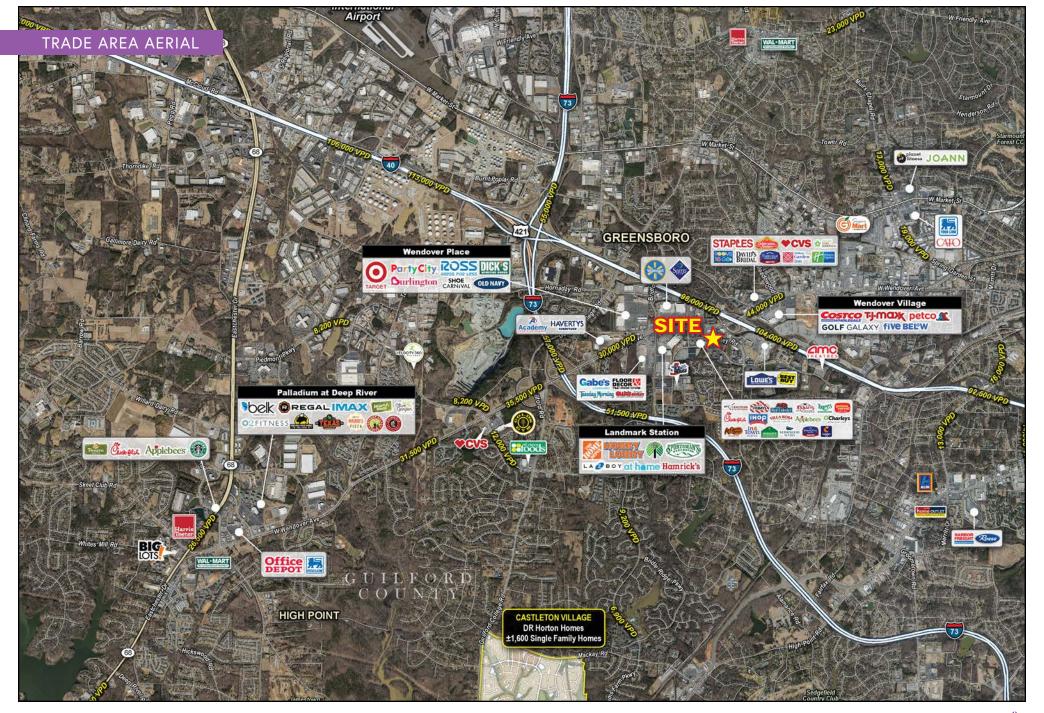

1998

**NEARBY RETAILERS** 

Lowe's Home Improvement, Ashley Homestore, Best Buy, Tru by Hilton (Hotel)

**GREENSBORO NORTH CAROLINA 27407** 

±4,450 SF AVAILABLE **FORMER CAR WASH** 