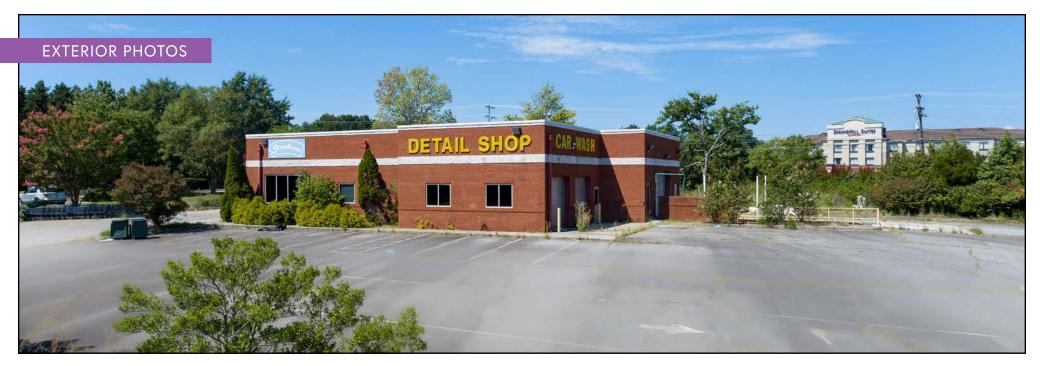

# 1703 STANLEY RD GREENSBORO, NC 27407

Former Car Wash Available For Lease

PROPERTY TYPE

Freestanding Structure

**CURRENT USE** 

Vacant

Former Car Wash

**BUILDING SIZE** 

± 4,450 SF

**YEAR BUILT** 

1998

**NEARBY RETAILERS** 

Lowe's Home Improvement, Ashley Homestore, Best Buy, Tru by Hilton (Hotel)

**GREENSBORO NORTH CAROLINA 27407** 

±4,450 SF AVAILABLE **FORMER CAR WASH** 