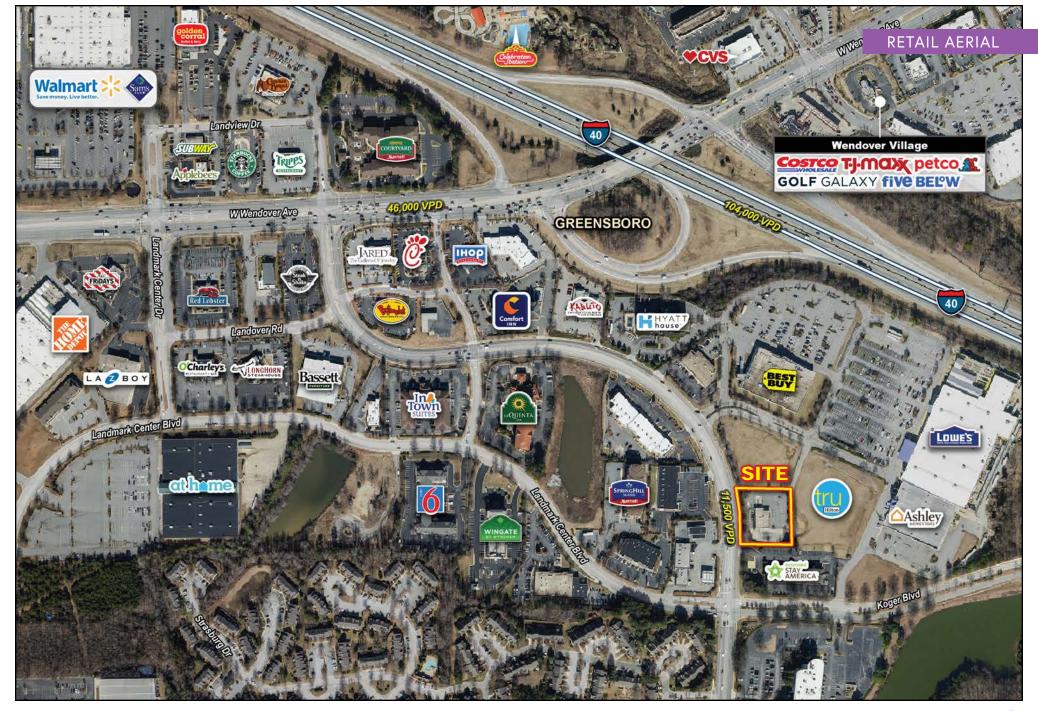

1998

**NEARBY RETAILERS** 

Lowe's Home Improvement, Ashley Homestore, Best Buy, Tru by Hilton (Hotel)

**GREENSBORO NORTH CAROLINA 27407** 

±4,450 SF AVAILABLE **FORMER CAR WASH** 