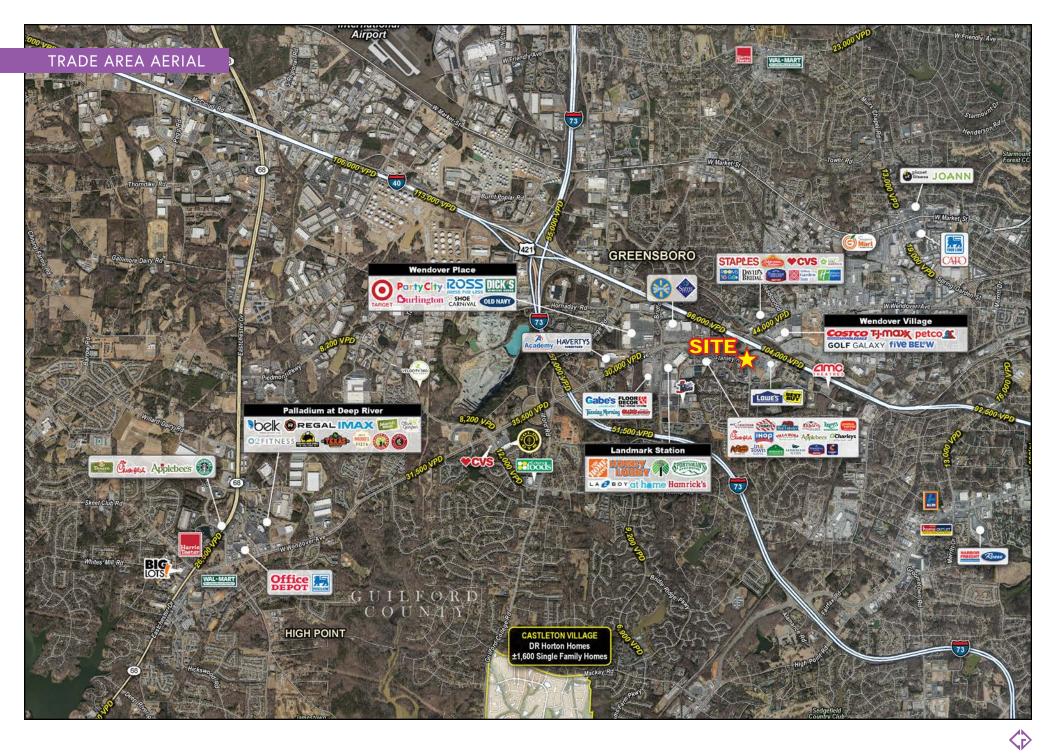

#### NEARBY RETAILERS

Lowe's Home Improvement, Best Buy, Hyatt Place, Tru by Hilton, Walmart, Sam's Club, Target, Academy Sports+Outdoors, Costco, Hobby Lobby, Sportsman's Warehouse