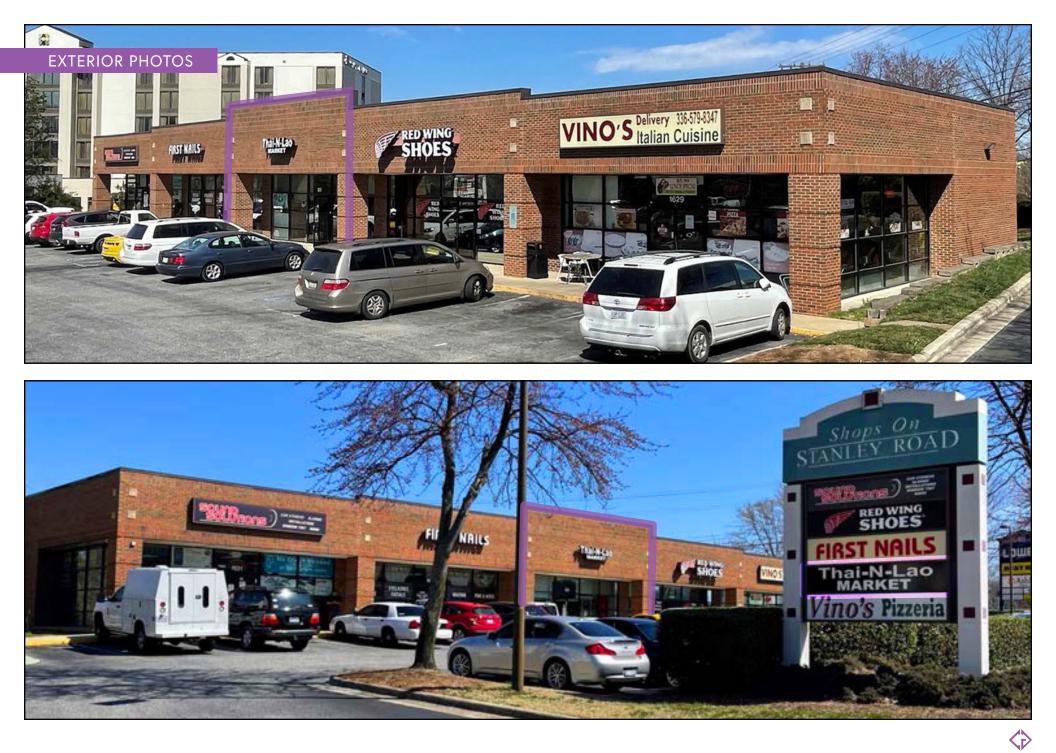

### ±2,250 SF AVAILABLE FORMER RESTAURANT

#### **ADDRESS**

1625-1629 Stanley Rd Greensboro, NC 27407

#### **CURRENT ZONING** СМ

Commercial Medium

**PROPERTY TYPE** Multi-Tenant, Retail Strip Center

**CURRENT USE** Former Restaurant Thai Lao Market

### SPACE SIZE / CENTER GLA

± 2,250 SF / GLA: 10,455 SF

YEAR BUILT 1997