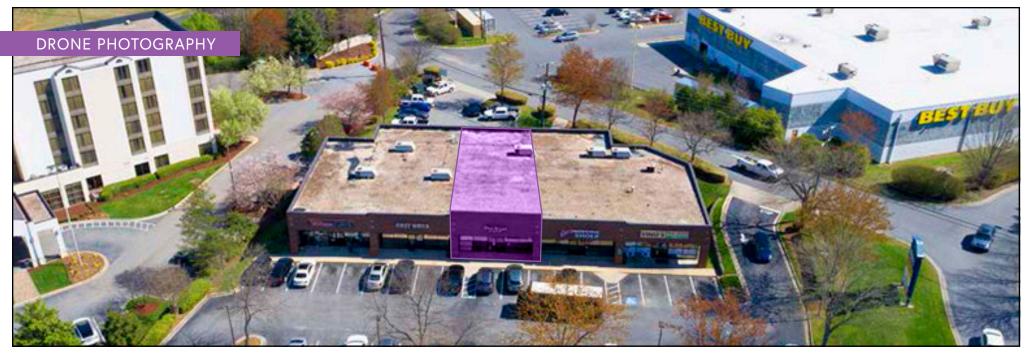

### ±2,250 SF AVAILABLE FORMER RESTAURANT

#### **CURRENT ZONING** СМ

Commercial Medium

**PROPERTY TYPE** Multi-Tenant, Retail Strip Center

**CURRENT USE** Former Restaurant Thai Lao Market