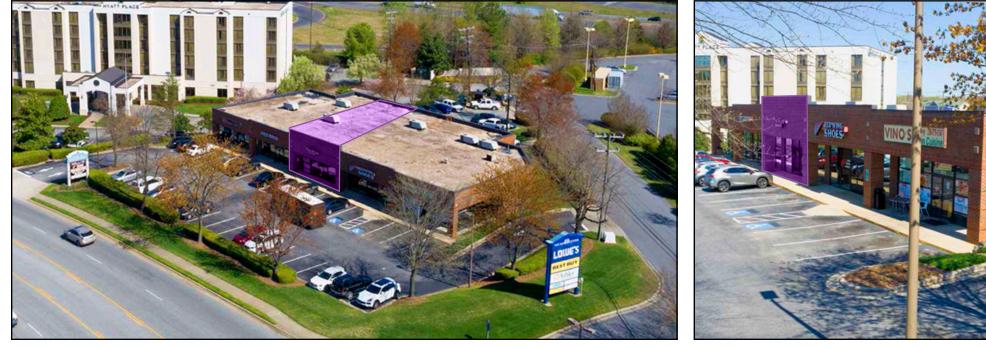

### ±2,250 SF AVAILABLE FORMER RESTAURANT

#### **CURRENT ZONING** СМ

Commercial Medium

**PROPERTY TYPE** Multi-Tenant, Retail Strip Center

**CURRENT USE** Former Restaurant Thai Lao Market