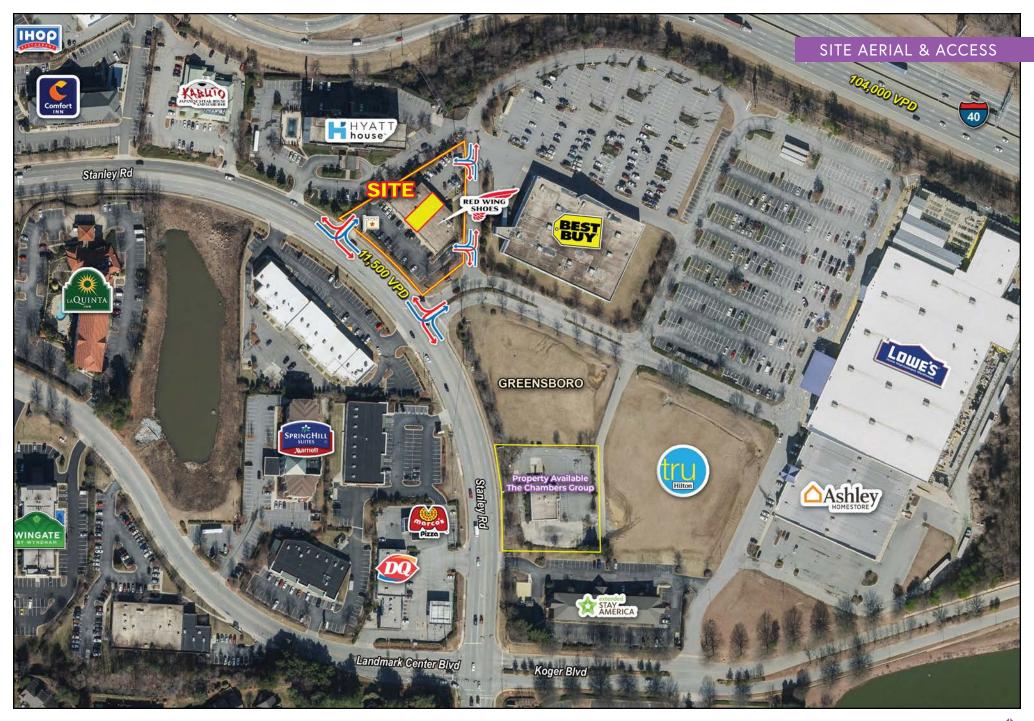

### ±2,250 SF AVAILABLE FORMER RESTAURANT

### SPACE SIZE / CENTER GLA

± 2,250 SF / GLA: 10,455 SF

YEAR BUILT 1997