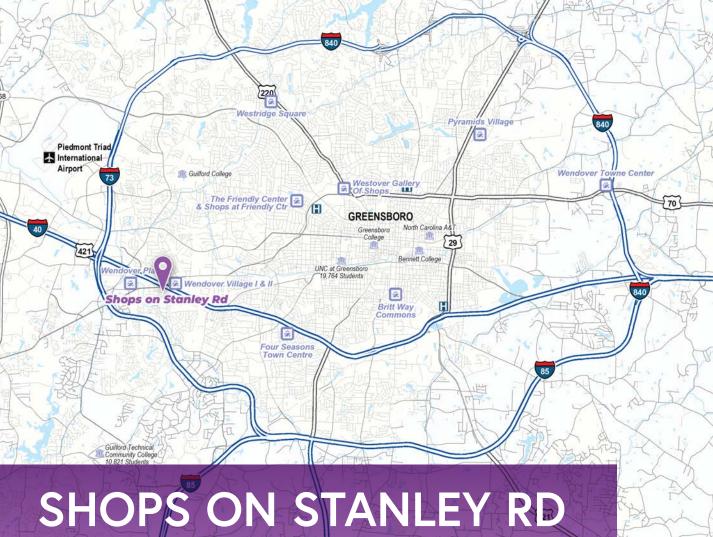

#### **ADDRESS**

1625-1629 Stanley Rd Greensboro, NC 27407

#### NEARBY RETAILERS

Lowe's Home Improvement, Best Buy, Hyatt Place, Tru by Hilton, Walmart, Sam's Club, Target, Academy Sports+Outdoors, Costco, Hobby Lobby, Sportsman's Warehouse