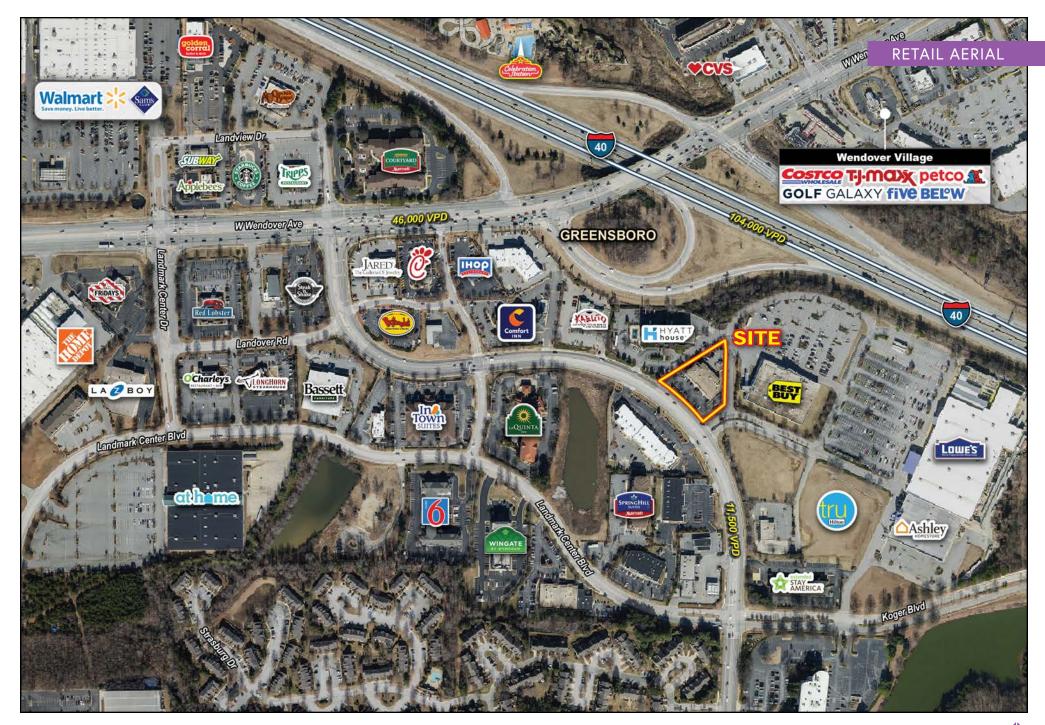

#### NEARBY RETAILERS

Lowe's Home Improvement, Best Buy, Hyatt Place, Tru by Hilton, Walmart, Sam's Club, Target, Academy Sports+Outdoors, Costco, Hobby Lobby, Sportsman's Warehouse