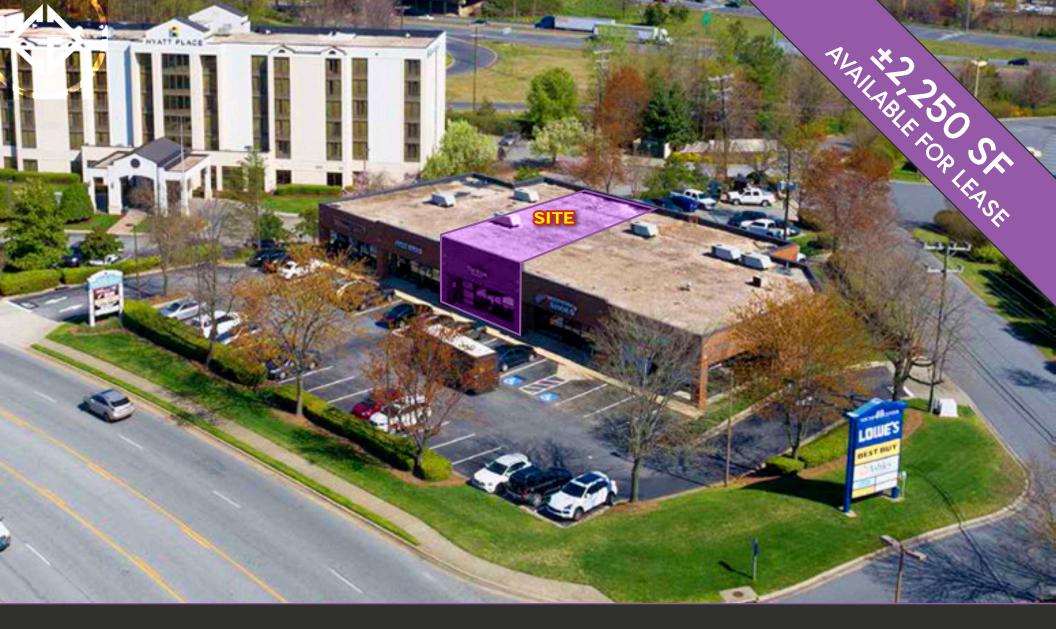

## **1625-1629 STANLEY RD** GREENSBORO, NC 27407

1625-1629 STANLEY RD | GREENSBORO, NC 27407 | SHOPS ON STANLEY ROAD

### 1625-1629 STANLEY RD **GREENSBORO, NORTH CAROLINA 27407**

### ±2,250 SF AVAILABLE FORMER RESTAURANT

#### **CURRENT ZONING** СМ

Commercial Medium

**PROPERTY TYPE** Multi-Tenant, Retail Strip Center

**CURRENT USE** Former Restaurant Thai Lao Market

### SPACE SIZE / CENTER GLA

± 2,250 SF / GLA: 10,455 SF

YEAR BUILT 1997