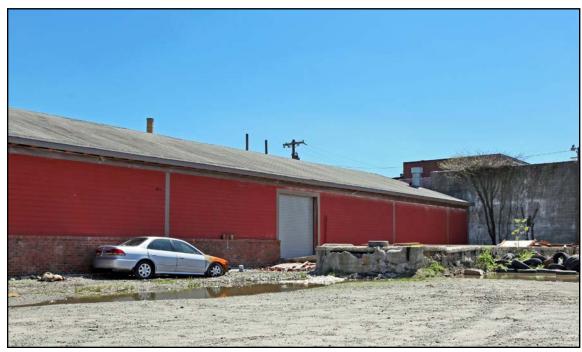

### 827 N Raleigh St

- ± 9,500 SF
- ± 1,500 SF Office
- (2) 10'x10' Garage Doors
- 13' Ceiling Height
- Exterior Loading & Docking Area
- Ample Parking in Front of Building
- 3-Phase Power

## 827 N RALEIGH ST