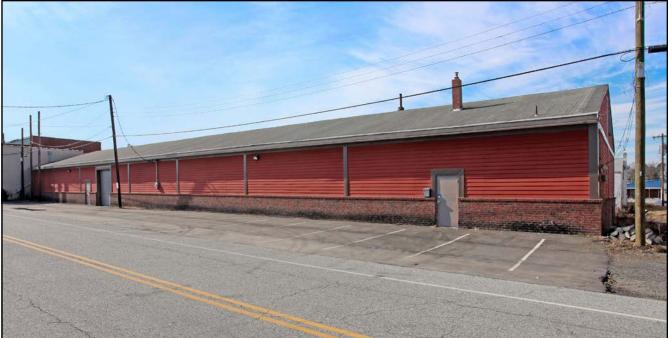

### 827 N Raleigh St

- ± 9,500 SF
- ± 1,500 SF Office
- (2) 10'x10' Garage Doors
- 13' Ceiling Height
- Exterior Loading & Docking Area
- Ample Parking in Front of Building
- 3-Phase Power