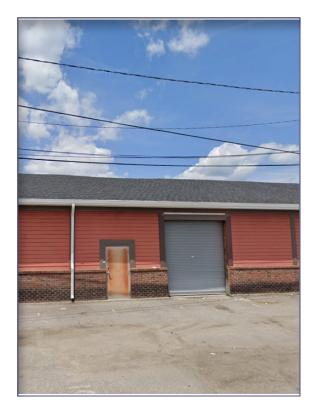

### 827 N Raleigh St

- ± 9,500 SF
- ± 1,500 SF Office
- (2) 10'x10' Garage Doors
- 13' Ceiling Height
- Exterior Loading & Docking Area
- Ample Parking in Front of Building
- 3-Phase Power