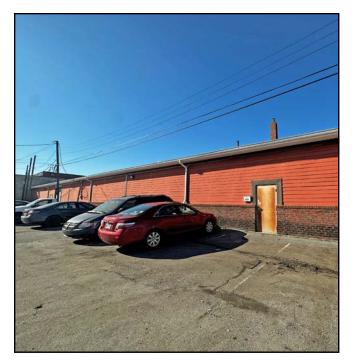

### 827 N Raleigh St

- ± 9,500 SF
- ± 1,500 SF Office
- (2) 10'x10' Garage Doors
- 13' Ceiling Height
- Exterior Loading & Docking Area
- Ample Parking in Front of Building
- 3-Phase Power