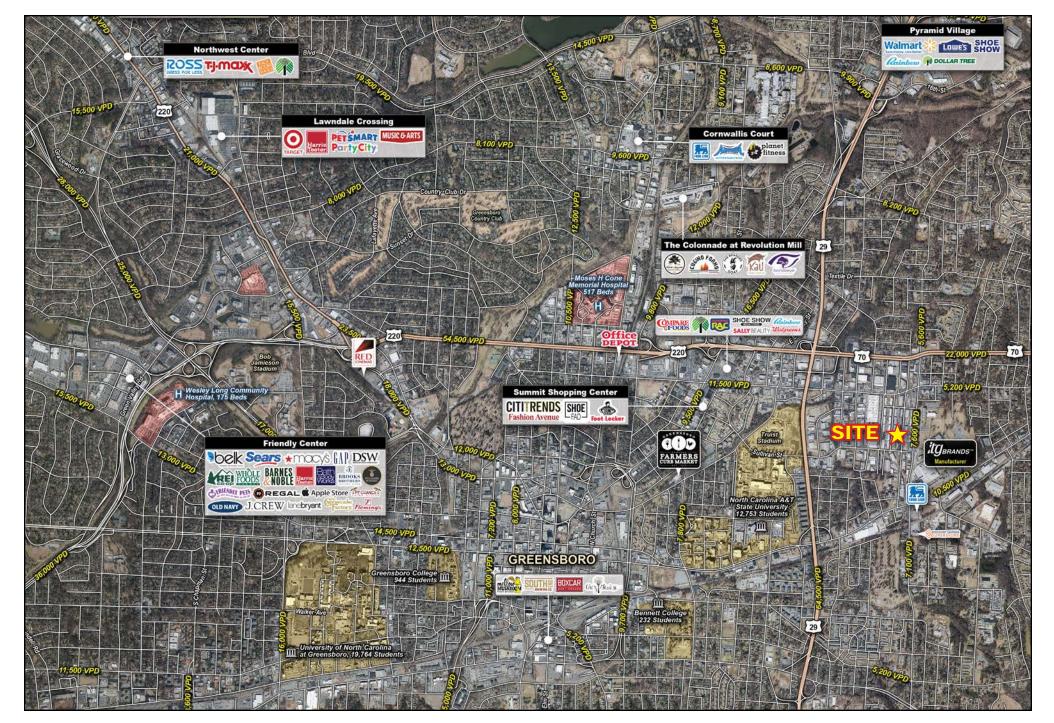

stment will create  $\pm$ 1,750 new jobs. In addition, in January 2022 Boom Supersonic (aircraft manufacturer) announced a \$500 million investment and 1,761 new jobs in a new manufacturing facility to be built at the Piedmont Triad International Airport.

Several 4-year Colleges and Universities are located in Greensboro; most notably, University of North Carolina at Greensboro, North Carolina A&T, Guilford College and Guilford Technical Community College. Nearby, High Point University was ranked the #1 Best Regional College in the South (US News & World Report, 2019).

Greensboro is also the headquarters for the ACC and The Greensboro Coliseum has hosted the ACC Men's Basketball Tournament 23 times over the years.

### The Piedmont Triad



Guilford County Economic Development Alliance



### TRADE AREA AERIAL













## THE CHAMBERS GROUP ACCELERATING RETAIL SUCCESS<sup>TM</sup>

ELLIOT SHERIDAN elliot@chambers-group.com 336.404.8768

THE CHAMBERS GROUP | 1620 SCOTT AVE, CHARLOTTE, NC 28203

This information has been obtained from sources believed to be reliable. While we do not doubt its accuracy, we have not verified it and make no guarantee, warranty or representation to independently confirm its accuracy and completeness.