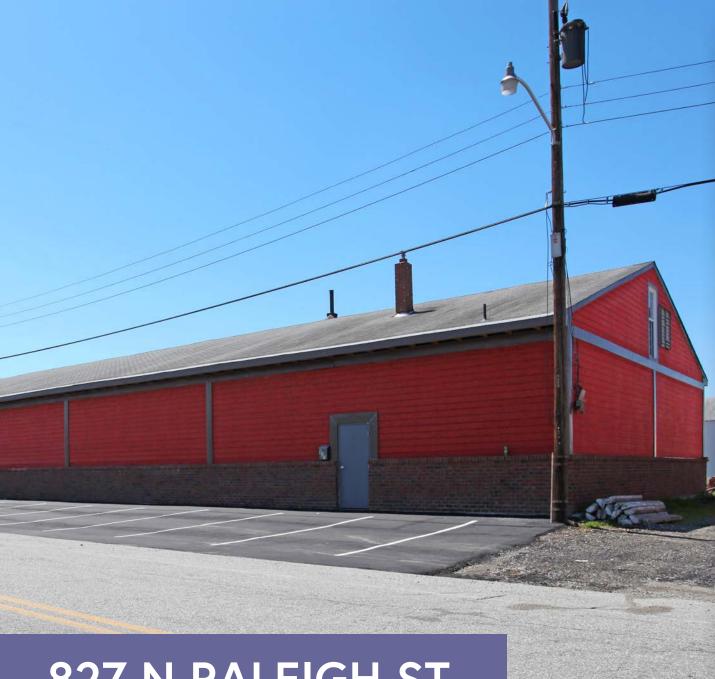

### 827 N Raleigh St

- ± 9,500 SF
- ± 1,500 SF Office
- (2) 10'x10' Garage Doors
- 13' Ceiling Height
- Exterior Loading & Docking Area
- Ample Parking in Front of Building
- 3-Phase Power