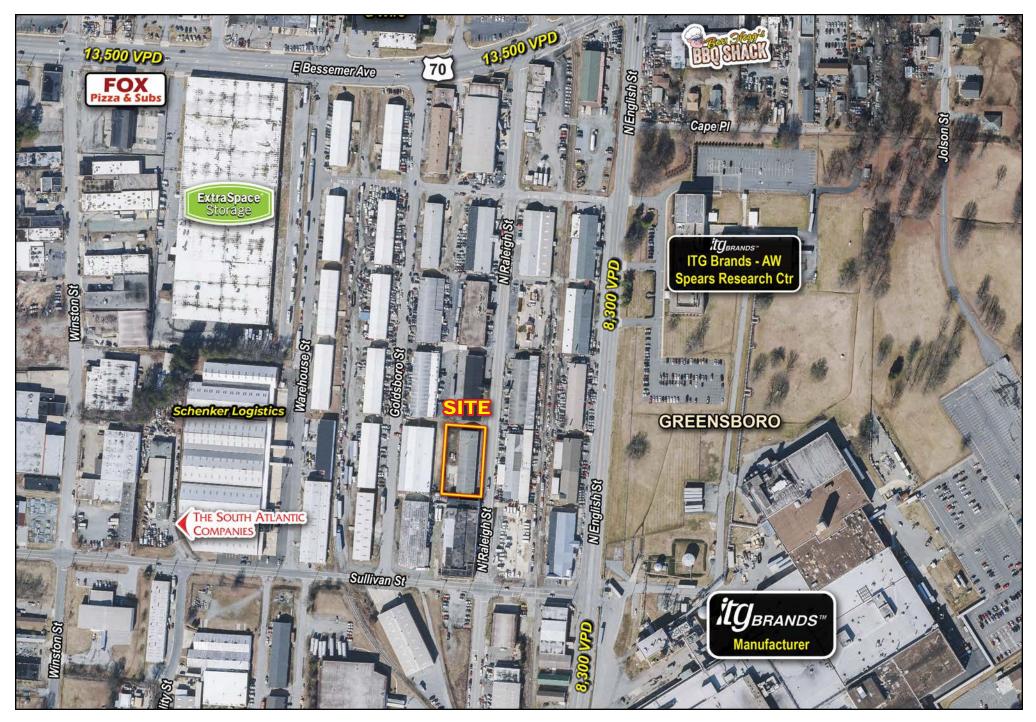

1,750 new jobs. In addition, in January 2022 Boom Supersonic (aircraft manufacturer) announced a \$500 million investment and 1,761 new jobs in a new manufacturing facility to be built at the Piedmont Triad International Airport.

Several 4-year Colleges and Universities are located in Greensboro; most notably, University of North Carolina at Greensboro, North Carolina A&T, Guilford College and Guilford Technical Community College. Nearby, High Point University was ranked the #1 Best Regional College in the South (US News & World Report, 2019).

Greensboro is also the headquarters for the ACC and The Greensboro Coliseum has hosted the ACC Men's Basketball Tournament 23 times over the years.

### The Piedmont Triad



Guilford County Economic Development Alliance



### TRADE AREA AERIAL













## THE CHAMBERS GROUP ACCELERATING RETAIL SUCCESS<sup>TM</sup>

ELLIOT SHERIDAN elliot@chambers-group.com 336.404.8768

THE CHAMBERS GROUP | 1620 SCOTT AVE, CHARLOTTE, NC 28203

This information has been obtained from sources believed to be reliable. While we do not doubt its accuracy, we have not verified it and make no guarantee, warranty or representation to independently confirm its accuracy and completeness.