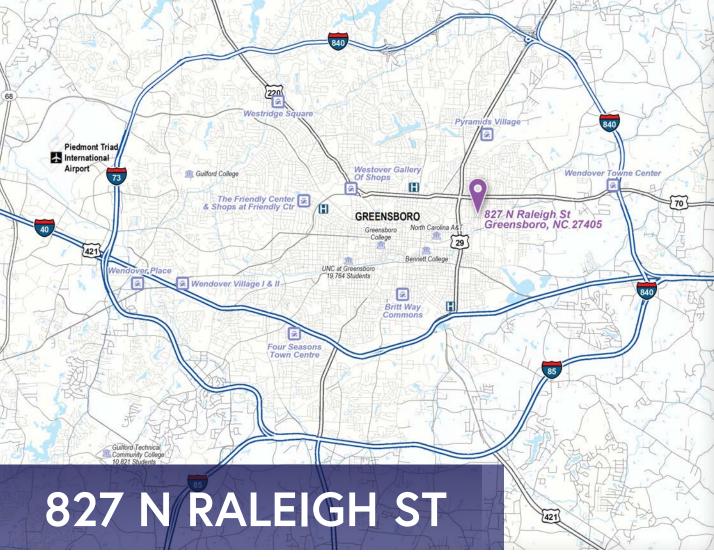

## 827 N RALEIGH ST

#### ADDRESS

827 N Raleigh St Greensboro, NC 27405

ACREAGE (APPROX.) ± 0.54 acres

CURRENT ZONING HI

Heavy Industrial

**PROPERTY TYPE** Freestanding Structure

**CURRENT USE** Storage Warehouse

**BUILDING SIZE** ± 9,500 SF (1,500 SF Office)