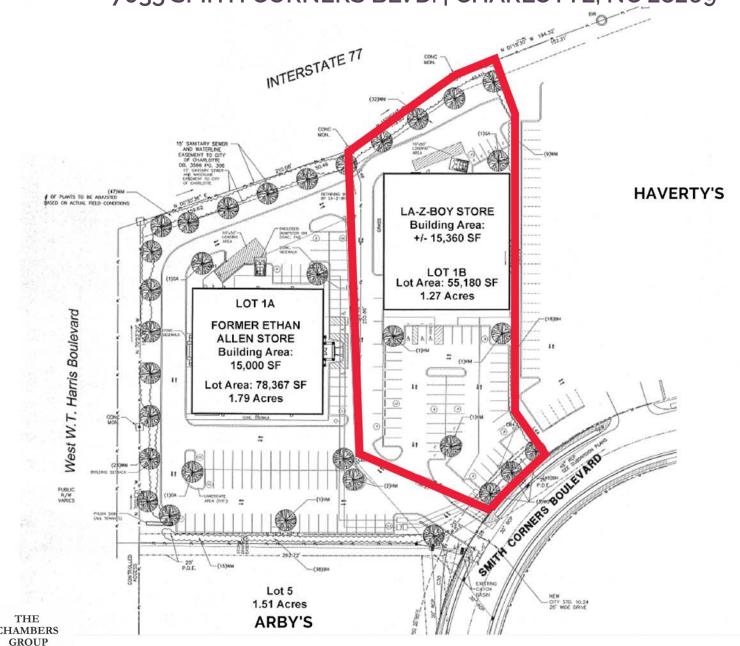

7035 SMITH CORNERS BLVD. | CHARLOTTE, NC 28269

7035 SMITH CORNERS BLVD. | CHARLOTTE, NC 28269

#### PROPERTY DETAILS

- 15,360 SF on 1.27 Acres For Lease or Sale
- Located across I-77 (86,305 VPD) from Northlake Mall
- Several access points directly off Harris Blvd. & Statesville Ave/HWY 115
- · Heavy office and daytime population with strong residential growth
- Nearby retailers include: Haverty's, Northern tool, Target, AMC Theaters, Belk, REI, Lowes, and Best Buy
- Great investment opportunity or owner occupy
- West W.T. Harris Blvd. 42,160 VPD, I-77 86,305 VPD, Statesville Rd. 13,740 VPD