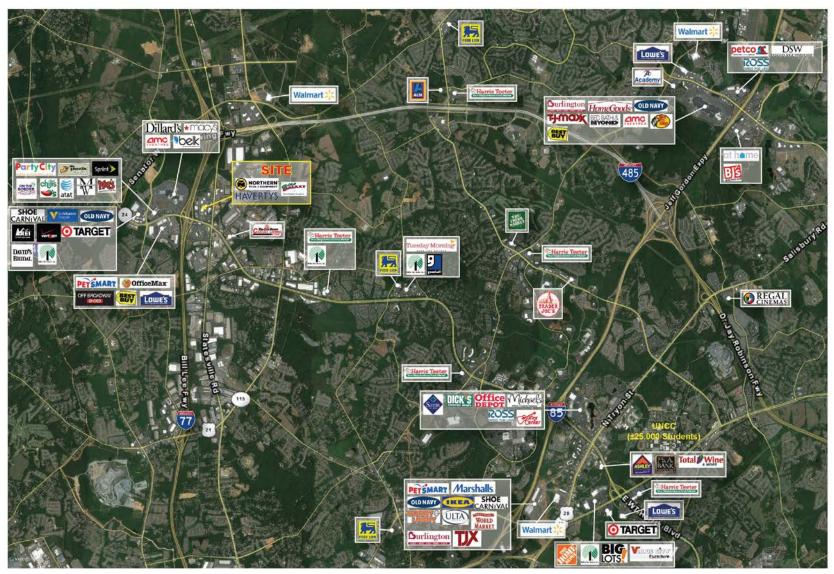

#### PROPERTY DETAILS

- 15,360 SF on 1.27 Acres For Lease or Sale
- Located across I-77 (86,305 VPD) from Northlake Mall
- Several access points directly off Harris Blvd. & Statesville Ave/HWY 115
- · Heavy office and daytime population with strong residential growth
- Nearby retailers include: Haverty's, Northern tool, Target, AMC Theaters, Belk, REI, Lowes, and Best Buy
- Great investment opportunity or owner occupy
- West W.T. Harris Blvd. 42,160 VPD, I-77 86,305 VPD, Statesville Rd. 13,740 VPD