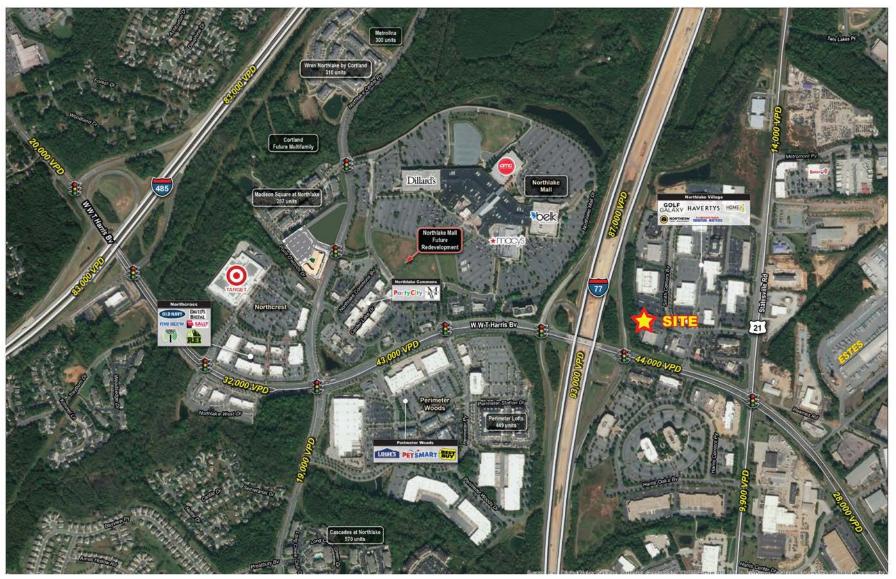

#### PROPERTY DETAILS

- 15,360 SF on 1.27 Acres For Lease or Sale
- Located across I-77 (86,305 VPD) from Northlake Mall
- Several access points directly off Harris Blvd. & Statesville Ave/HWY 115
- · Heavy office and daytime population with strong residential growth
- Nearby retailers include: Haverty's, Northern tool, Target, AMC Theaters, Belk, REI, Lowes, and Best Buy
- Great investment opportunity or owner occupy
- West W.T. Harris Blvd. 42,160 VPD, I-77 86,305 VPD, Statesville Rd. 13,740 VPD