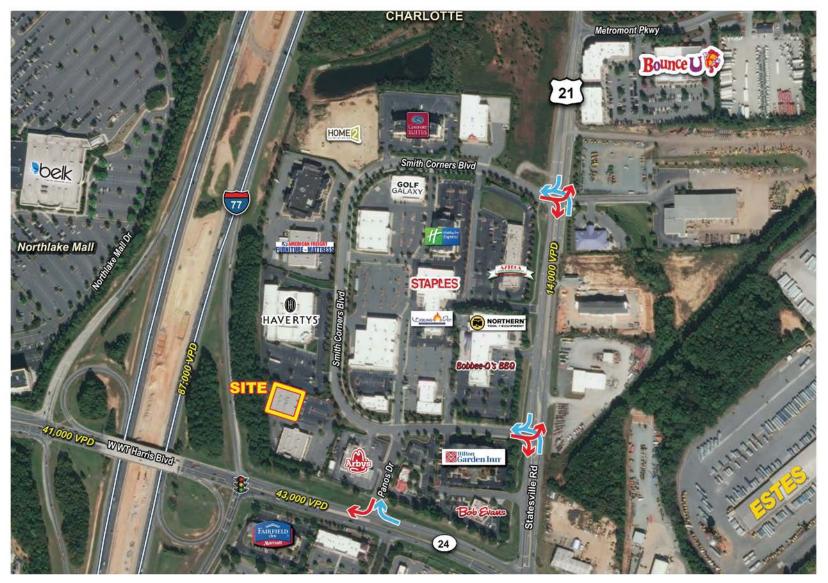

#### PROPERTY DETAILS

- 15,360 SF on 1.27 Acres For Lease or Sale
- Located across I-77 (86,305 VPD) from Northlake Mall
- Several access points directly off Harris Blvd. & Statesville Ave/HWY 115
- · Heavy office and daytime population with strong residential growth
- Nearby retailers include: Haverty's, Northern tool, Target, AMC Theaters, Belk, REI, Lowes, and Best Buy
- Great investment opportunity or owner occupy
- West W.T. Harris Blvd. 42,160 VPD, I-77 86,305 VPD, Statesville Rd. 13,740 VPD