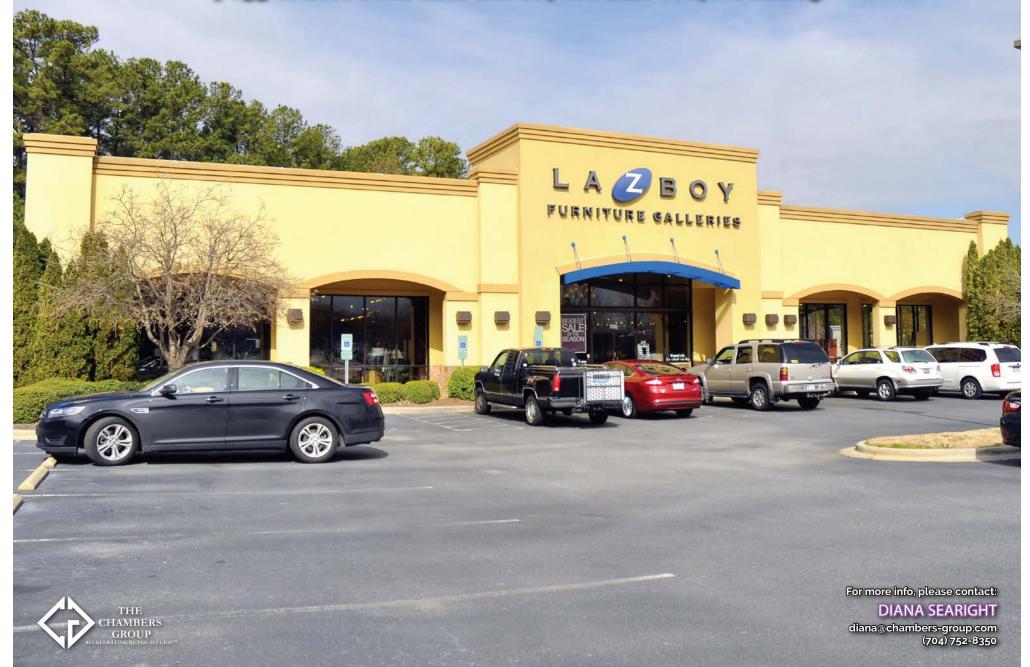

7035 SMITH CORNERS BLVD. | CHARLOTTE, NC 28269

7035 SMITH CORNERS BLVD. | CHARLOTTE, NC 28269

#### PROPERTY DETAILS

- 15,360 SF on 1.27 Acres For Lease or Sale
- Located across I-77 (86,305 VPD) from Northlake Mall
- Several access points directly off Harris Blvd. & Statesville Ave/HWY 115
- · Heavy office and daytime population with strong residential growth
- Nearby retailers include: Haverty's, Northern tool, Target, AMC Theaters, Belk, REI, Lowes, and Best Buy
- Great investment opportunity or owner occupy
- West W.T. Harris Blvd. 42,160 VPD, I-77 86,305 VPD, Statesville Rd. 13,740 VPD

For more info, please contact:

**DIANA SEARIGHT** 

diana@chambers-group.com (704) 752-8350

7035 SMITH CORNERS BLVD. | CHARLOTTE, NC 28269

For more info, please contact: **DIANA SEARIGHT** diana@chambers-group.com (704) 752-8350