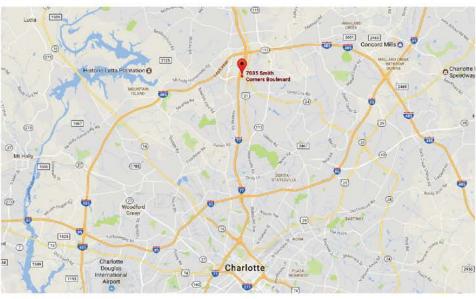

7035 SMITH CORNERS BLVD. | CHARLOTTE, NC 28269

7035 SMITH CORNERS BLVD. | CHARLOTTE, NC 28269

#### PROPERTY DETAILS

- 15,360 SF on 1.27 Acres For Lease or Sale
- Located across I-77 (86,305 VPD) from Northlake Mall
- Several access points directly off Harris Blvd. & Statesville Ave/HWY 115
- · Heavy office and daytime population with strong residential growth
- Nearby retailers include: Haverty's, Northern tool, Target, AMC Theaters, Belk, REI, Lowes, and Best Buy
- Great investment opportunity or owner occupy
- West W.T. Harris Blvd. 42,160 VPD, I-77 86,305 VPD, Statesville Rd. 13,740 VPD