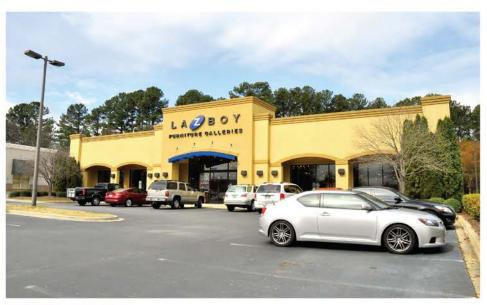

7035 SMITH CORNERS BLVD. | CHARLOTTE, NC 28269

7035 SMITH CORNERS BLVD. | CHARLOTTE, NC 28269

#### PROPERTY DETAILS

- 15,360 SF on 1.27 Acres For Lease or Sale
- Located across I-77 (86,305 VPD) from Northlake Mall
- Several access points directly off Harris Blvd. & Statesville Ave/HWY 115
- · Heavy office and daytime population with strong residential growth
- Nearby retailers include: Haverty's, Northern tool, Target, AMC Theaters, Belk, REI, Lowes, and Best Buy
- Great investment opportunity or owner occupy
- West W.T. Harris Blvd. 42,160 VPD, I-77 86,305 VPD, Statesville Rd. 13,740 VPD

7035 SMITH CORNERS BLVD. | CHARLOTTE, NC 28269

For more info, please contact: **DIANA SEARIGHT** diana@chambers-group.com (704) 752-8350

7035 SMITH CORNERS BLVD. | CHARLOTTE, NC 28269

For more info, please contact: