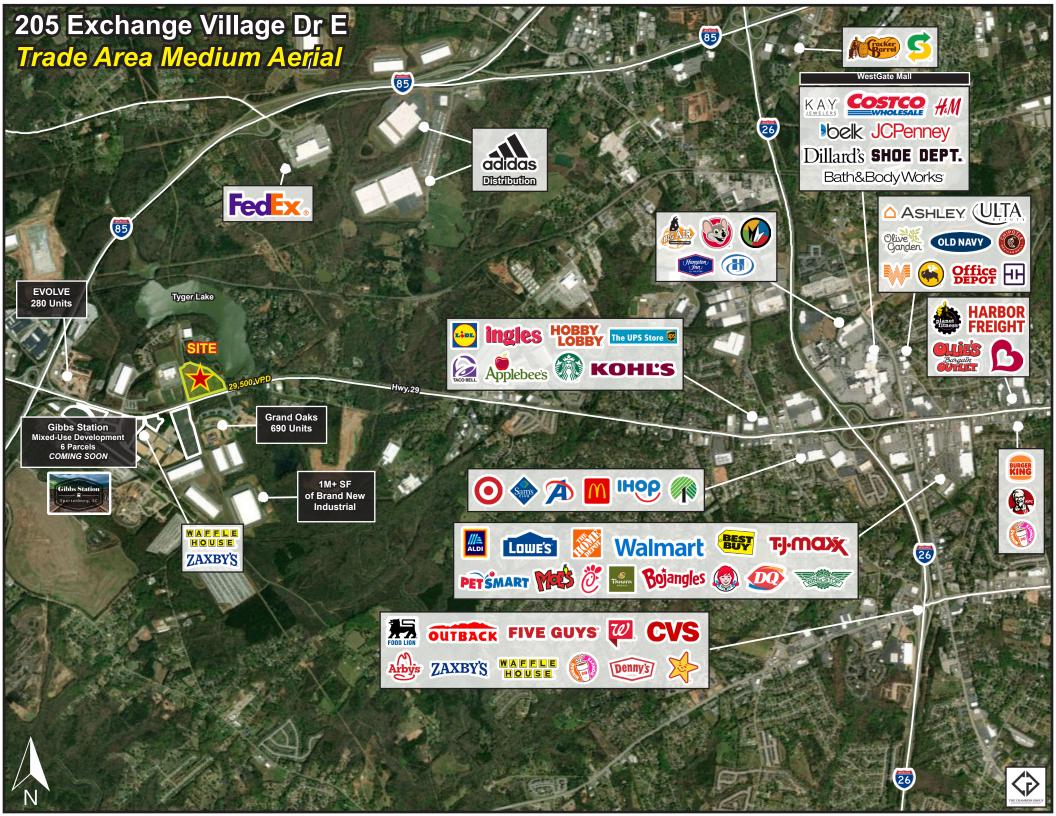

#### **MARKET DETAILS**

Nestled in between I-85 and I-26 on Highway 29 (29,500 VPD) is a great development opportunity for the booming westside of Spartanburg. This is a high-traffic retail, industrial and residential corridor. Conveniently located to Downtown Spartanburg and Greenville, this site has much potential with many new and upcoming developments in close proximity. Highway 29 serves as the main throughfare into Spartanburg from I-85 and is seeing massive growth. From 2022 to 2023, Spartanburg's metro area grew by nearly 3%, making it the 8th fastest growing metro area in the country during that timeframe. It ranked as the 2nd fastest growing in the state, behind the Myrtle Beach-Conway-North Myrtle Beach area.