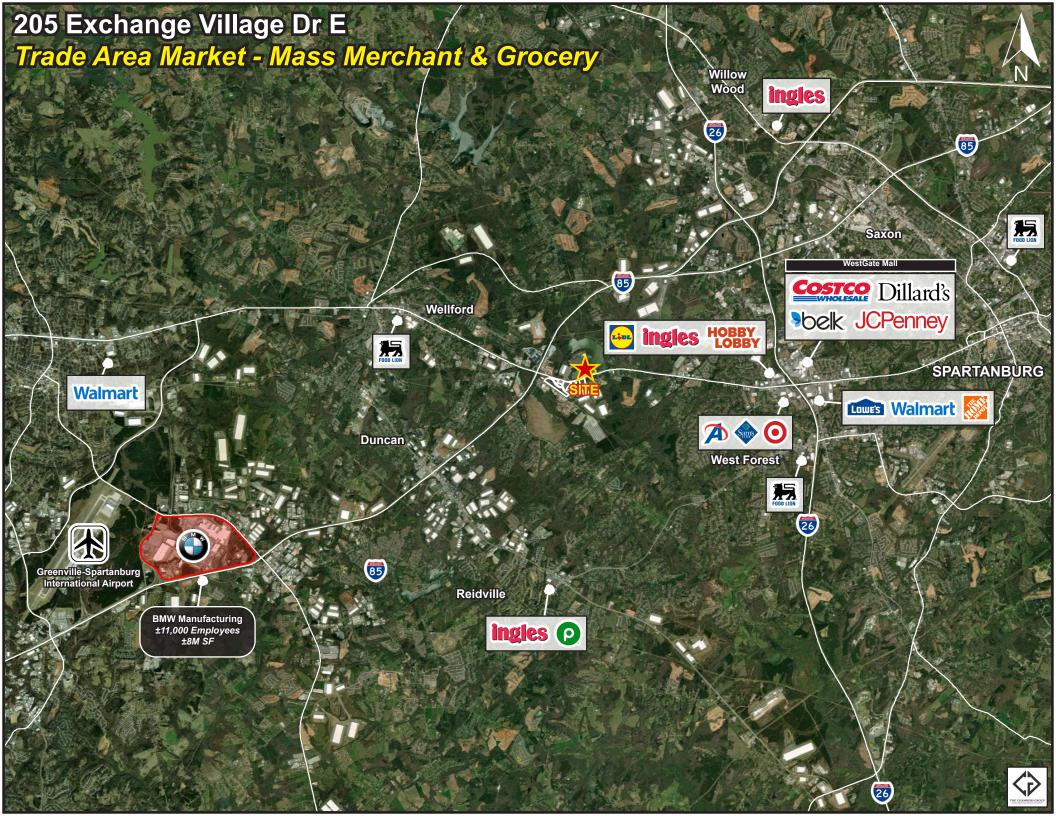

#### **MARKET DETAILS**

Nestled in between I-85 and I-26 on Highway 29 (29,500 VPD) is a great development opportunity for the booming westside of Spartanburg. This is a high-traffic retail, industrial and residential corridor. Conveniently located to Downtown Spartanburg and Greenville, this site has much potential with many new and upcoming developments in close proximity. Highway 29 serves as the main throughfare into Spartanburg from I-85 and is seeing massive growth. From 2022 to 2023, Spartanburg's metro area grew by nearly 3%, making it the 8th fastest growing metro area in the country during that timeframe. It ranked as the 2nd fastest growing in the state, behind the Myrtle Beach-Conway-North Myrtle Beach area.