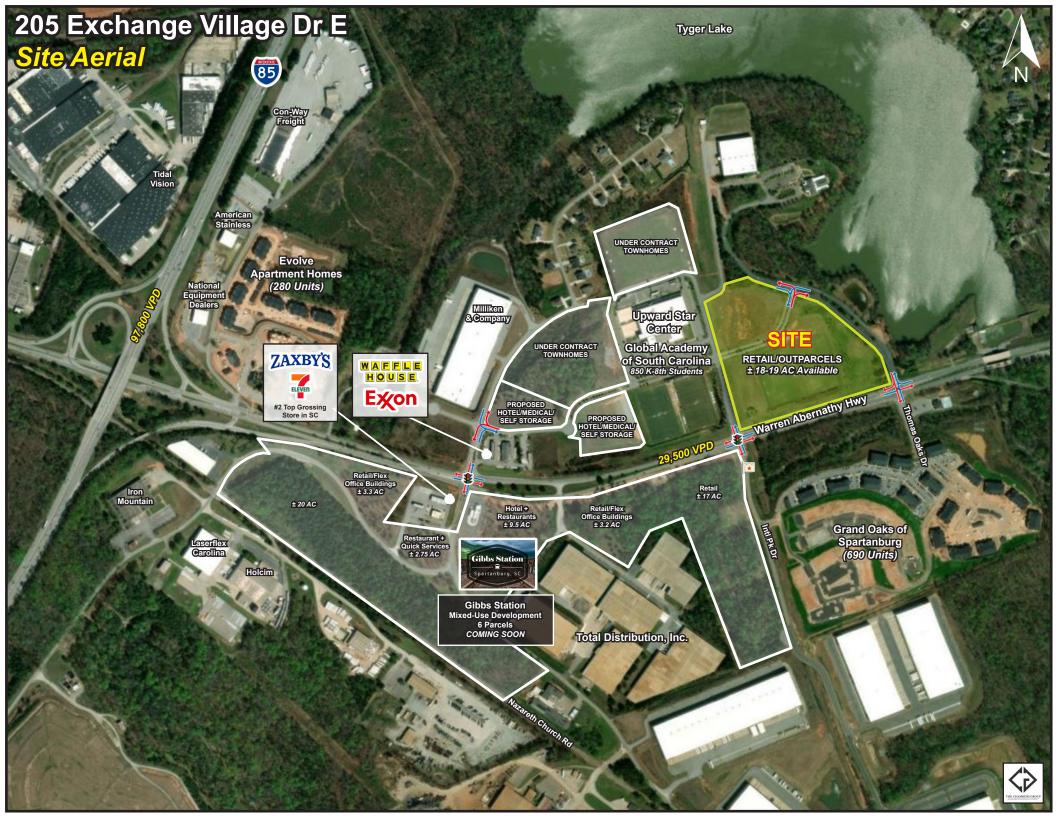

#### PROPERTY DETAILS

- Exchange Village Retail for Lease & Sale
- ±1-2 AC Parcel for Ground Lease, Built to Suit or Sale
- ±1,200-30,000 SF Retail for Lease

#### **MARKET DETAILS**

Nestled in between I-85 and I-26 on Highway 29 (29,500 VPD) is a great development opportunity for the booming westside of Spartanburg. This is a high-traffic retail, industrial and residential corridor. Conveniently located to Downtown Spartanburg and Greenville, this site has much potential with many new and upcoming developments in close proximity. Highway 29 serves as the main throughfare into Spartanburg from I-85 and is seeing massive growth. From 2022 to 2023, Spartanburg's metro area grew by nearly 3%, making it the 8th fastest growing metro area in the country during that timeframe. It ranked as the 2nd fastest growing in the state, behind the Myrtle Beach-Conway-North Myrtle Beach area.