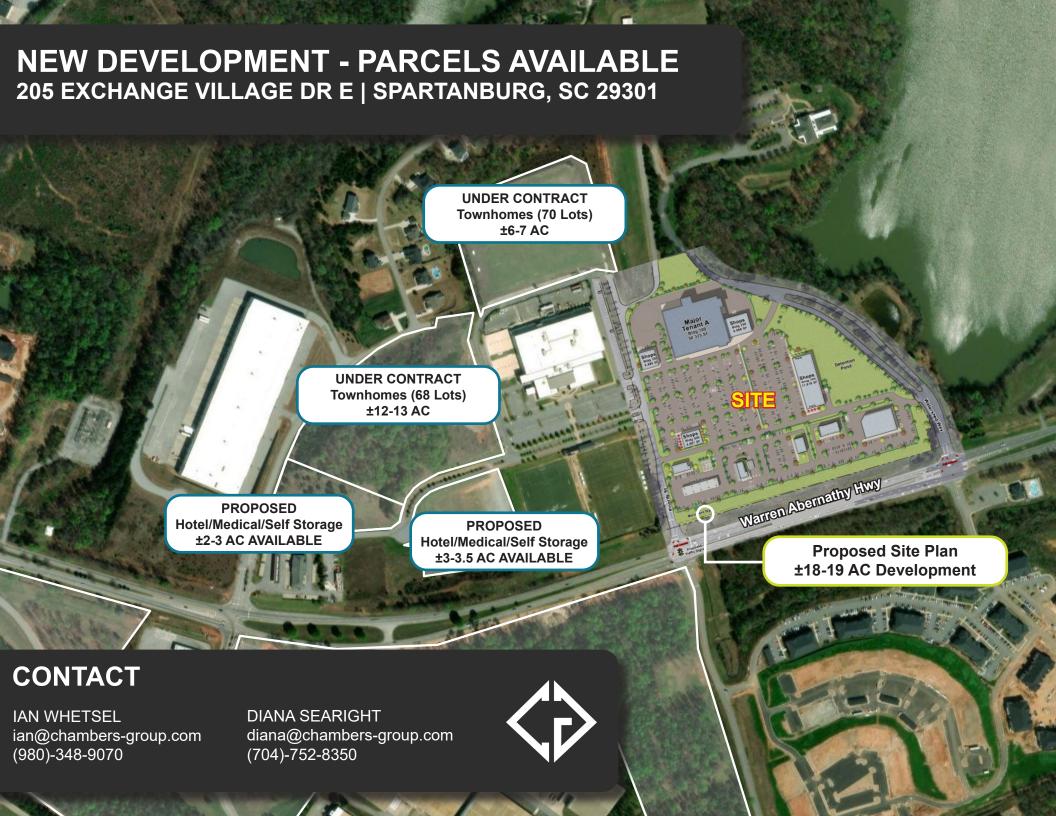

### **NEW DEVELOPMENT - PARCELS AVAILABLE** 205 EXCHANGE VILLAGE DR E | SPARTANBURG, SC 29301

### **TOWNHOME DEVELOPMENT PLAN**

#### **CONTACT**

IAN WHETSEL (980)-348-9070

**DIANA SEARIGHT** ian@chambers-group.com diana@chambers-group.com (704)-752-8350