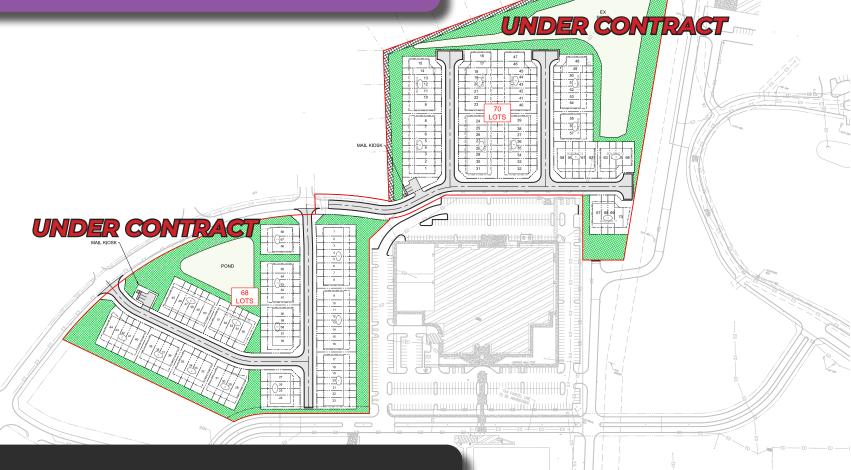

wth. From 2022 to 2023, Spartanburg's metro area grew by nearly 3%, making it the 8th fastest growing metro area in the country during that timeframe. It ranked as the 2nd fastest growing in the state, behind the Myrtle Beach-Conway-North Myrtle Beach area.

#### 1-Mile 5-Mile **DEMOGRAPHICS** 3-Mile **POPULATION** 795 18,941 73,153 **DAYTIME POPULATION** 1,577 16,787 75,476 AVERAGE HH INCOME \$76,030 \$93,111 \$91,535 **MEDIAN HH INCOME** \$53,642 \$63,230 \$64,533

#### CONTACT

IAN WHETSEL ian@chambers-group.com (980)-348-9070

DIANA SEARIGHT diana@chambers-group.com (704)-752-8350









## 205 Exchange Village Dr E Residential Education Density Aerial



### **NEW DEVELOPMENT - PARCELS AVAILABLE** 205 EXCHANGE VILLAGE DR E | SPARTANBURG, SC 29301

### **TOWNHOME DEVELOPMENT PLAN**



#### **CONTACT**

IAN WHETSEL (980)-348-9070

**DIANA SEARIGHT** ian@chambers-group.com diana@chambers-group.com (704)-752-8350



### **NEW DEVELOPMENT - PARCELS AVAILABLE** 205 EXCHANGE VILLAGE DR E | SPARTANBURG, SC 29301



#### **CONTACT**

IAN WHETSEL (980)-348-9070

**DIANA SEARIGHT** ian@chambers-group.com diana@chambers-group.com (704)-752-8350