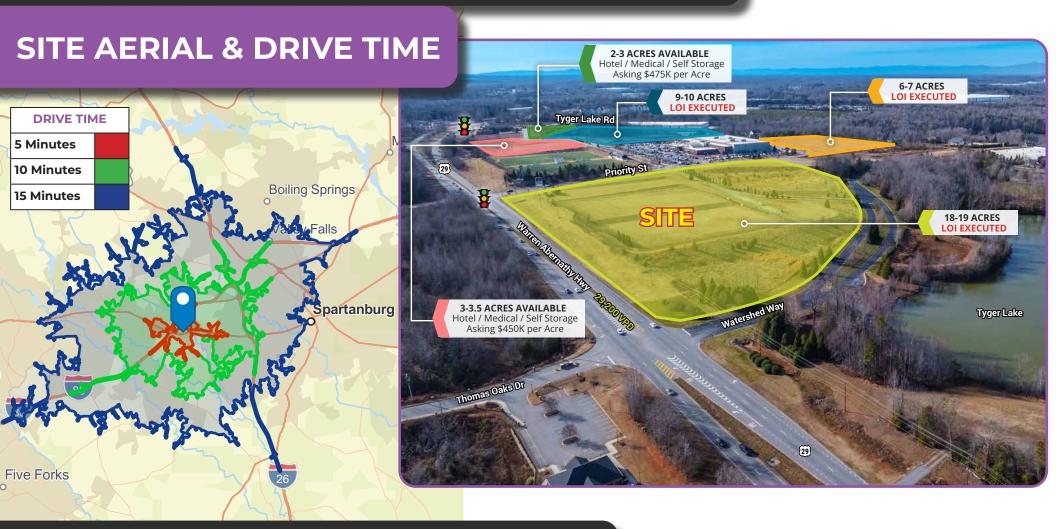

#### PROPERTY DETAILS

- Exchange Village Retail for Lease & Sale
- ±1-2 AC Parcel for Ground Lease, Built to Suit or Sale
- ±1,200-30,000 SF Retail for Lease

#### **MARKET DETAILS**

Nestled in between I-85 and I-26 on Highway 29 (29,500 VPD) is a great development opportunity for the booming westside of Spartanburg. This is a high-traffic retail, industrial and residential corridor. Conveniently located to Downtown Spartanburg and Greenville, this site has much potential with many new and upcoming developments in close proximity. Highway 29 serves as the main throughfare into Spartanburg from I-85 and is seeing massive growth. From 2022 to 2023, Spartanburg's metro area grew by nearly 3%, making it the 8th fastest growing metro area in the country during that timeframe. It ranked as the 2nd fastest growing in the state, behind the Myrtle Beach-Conway-North Myrtle Beach area.