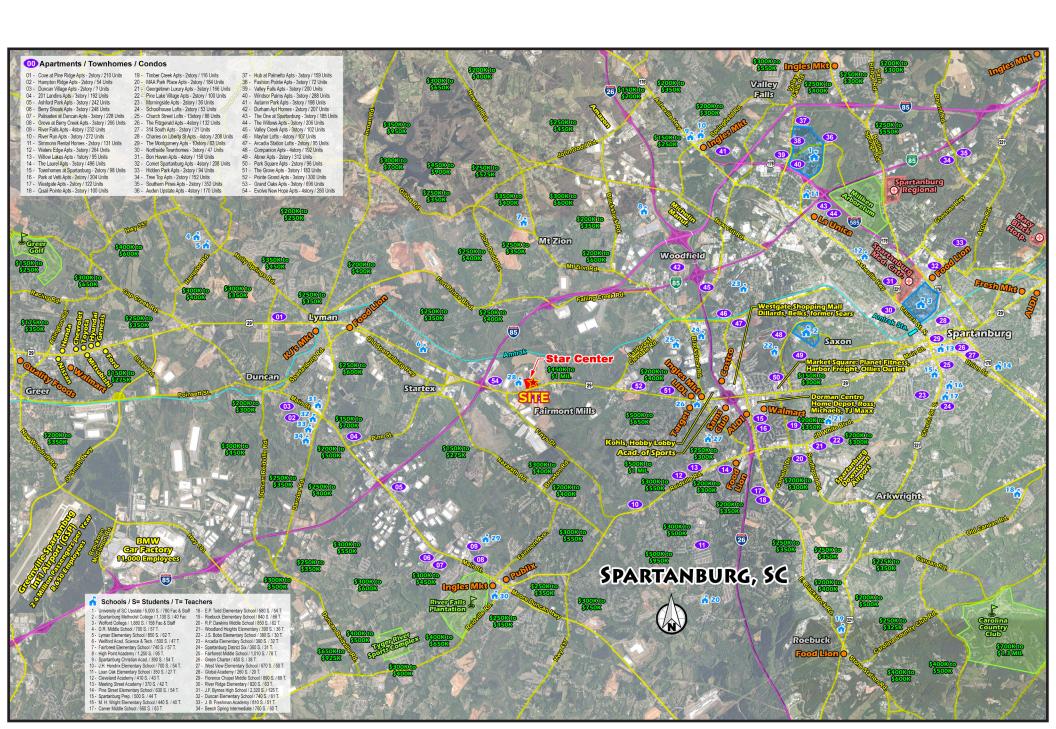

ming developments in close proximity. Highway 29 serves as the main throughfare into Spartanburg from I-85 and is seeing massive growth. From 2022 to 2023, Spartanburg's metro area grew by nearly 3%, making it the 8th fastest growing metro area in the country during that timeframe. It ranked as the 2nd fastest growing in the state, behind the Myrtle Beach-Conway-North Myrtle Beach area.

#### 1-Mile 5-Mile **DEMOGRAPHICS** 3-Mile **POPULATION** 795 18,941 73,153 **DAYTIME POPULATION** 1,577 16,787 75,476 AVERAGE HH INCOME \$76,030 \$93,111 \$91,535 **MEDIAN HH INCOME** \$53,642 \$63,230 \$64,533

#### CONTACT

IAN WHETSEL ian@chambers-group.com (980)-348-9070

DIANA SEARIGHT diana@chambers-group.com (704)-752-8350









## 205 Exchange Village Dr E Residential Education Density Aerial



### **NEW DEVELOPMENT - PARCELS AVAILABLE** 205 EXCHANGE VILLAGE DR E | SPARTANBURG, SC 29301

### **TOWNHOME DEVELOPMENT PLAN**



#### **CONTACT**

IAN WHETSEL (980)-348-9070

**DIANA SEARIGHT** ian@chambers-group.com diana@chambers-group.com (704)-752-8350



### **NEW DEVELOPMENT - PARCELS AVAILABLE** 205 EXCHANGE VILLAGE DR E | SPARTANBURG, SC 29301



#### **CONTACT**

IAN WHETSEL (980)-348-9070

**DIANA SEARIGHT** ian@chambers-group.com diana@chambers-group.com (704)-752-8350