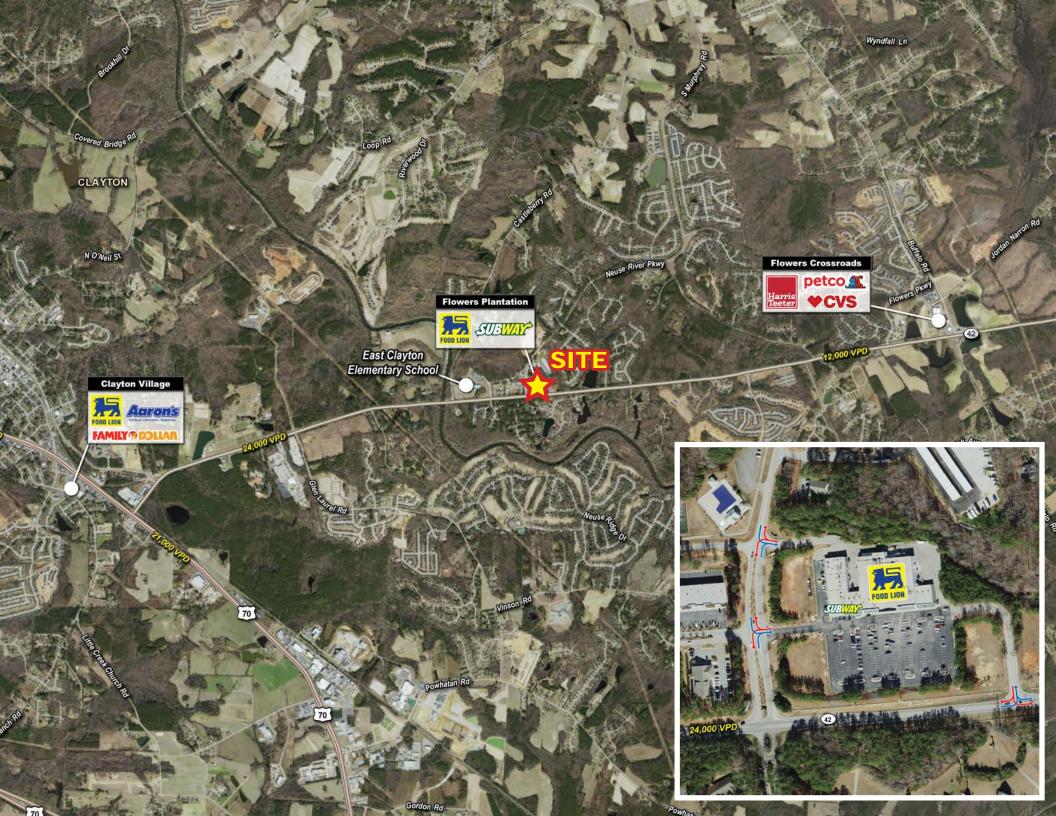

#### Clayton, North Carolina

Located in Johnston County, Clayton is considered a "bedroom community" for the state capital, Raleigh. Located about 25 minutes from Raleigh and 40 minutes from the Reseach Triangle Park, Clayton is easily accessable via I-40 and Hwy-70 making it an ideal commute. The town's current population is estimated to be 21,573. Approximately 50% of Clayton's residents are between the ages of 18 and 54 with a median household income of \$50,202.