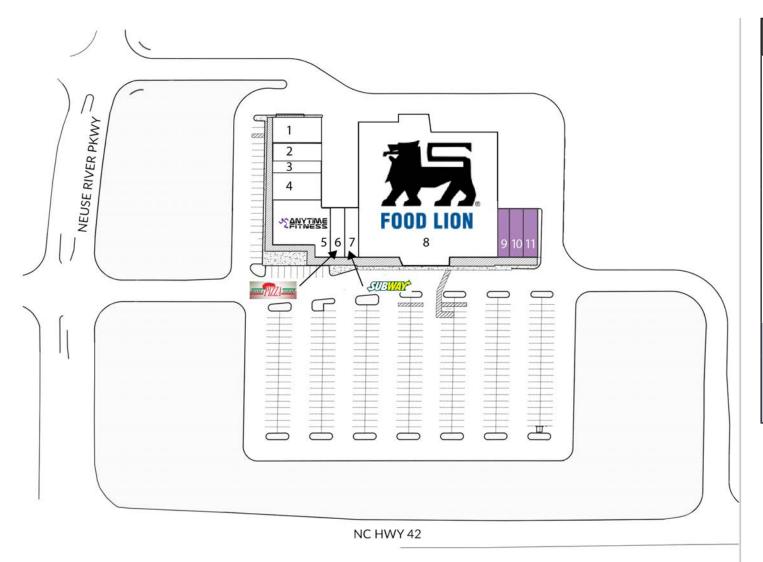

# SITE PLAN

| TENANT ROSTER |                    |           |
|---------------|--------------------|-----------|
| 1             | Brew2Brew          | 2,800 SF  |
| 2             | Flowers Nail Salon | 1,400 SF  |
| 3             | Jumbo China        | 1,400 SF  |
| 4             | Home Towne Realty  | 2,800 SF  |
| 5             | Anytime Fitness    | 5,100 SF  |
| 6             | Roma Pizza         | 1,400 SF  |
| 7             | Subway             | 1,400 SF  |
| 8             | Food Lion          | 33,000 SF |
| 9             | AVAILABLE          | 1,400 SF  |
| 10            | AVAILABLE          | 1,400 SF  |
| 11            | AVAILABLE          | 1,400 SF  |