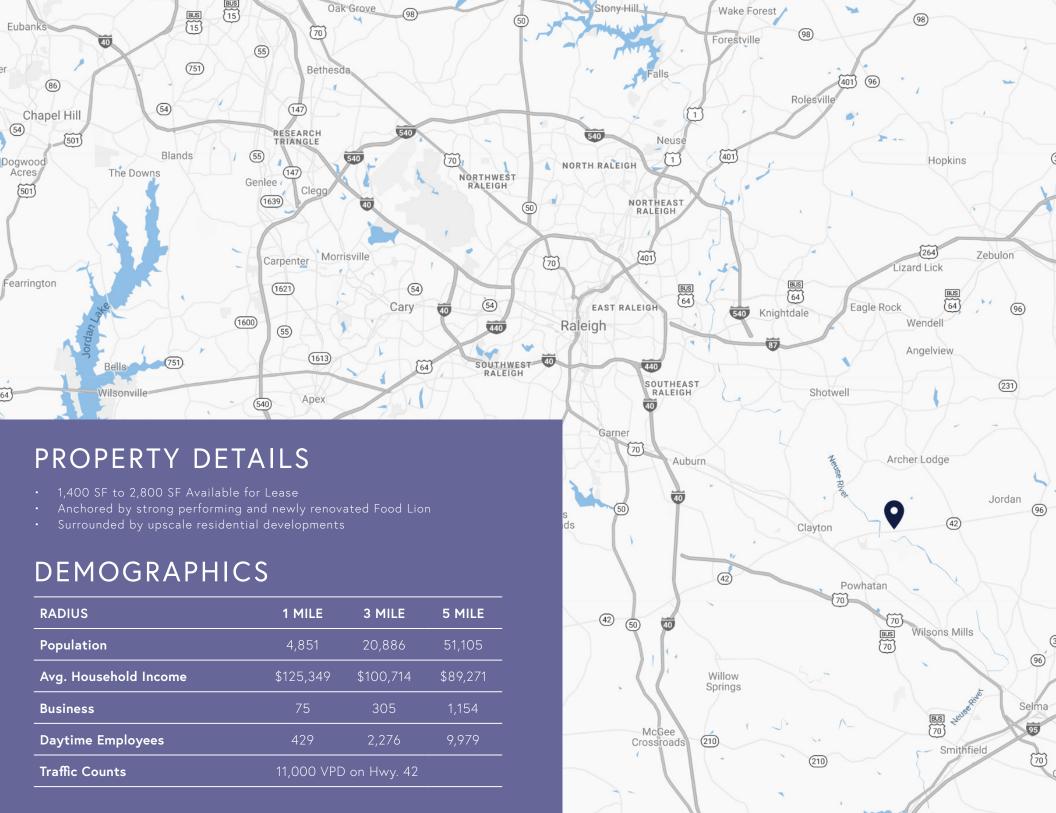

# SITE PLAN

| TENANT ROSTER |                    |           |
|---------------|--------------------|-----------|
| 1             | Brew2Brew          | 2,800 SF  |
| 2             | Flowers Nail Salon | 1,400 SF  |
| 3             | Jumbo China        | 1,400 SF  |
| 4             | Home Towne Realty  | 2,800 SF  |
| 5             | Anytime Fitness    | 5,100 SF  |
| 6             | Roma Pizza         | 1,400 SF  |
| 7             | Subway             | 1,400 SF  |
| 8             | Food Lion          | 33,000 SF |
| 9             | AVAILABLE          | 1,400 SF  |
| 10            | AVAILABLE          | 1,400 SF  |
| 11            | AVAILABLE          | 1,400 SF  |