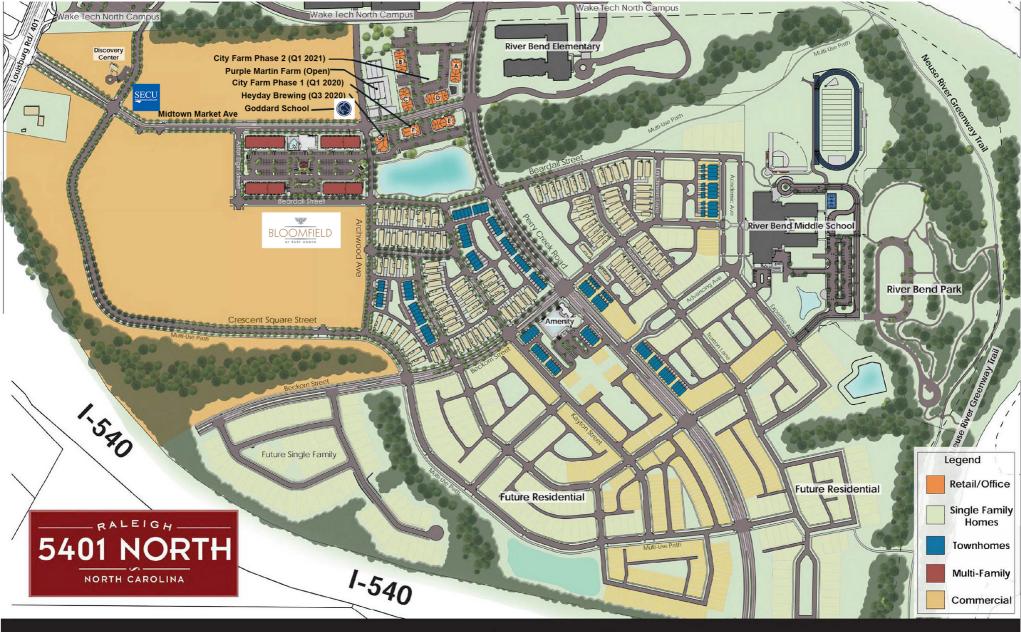

# CITY FARM NORTH

AT 5401 NORTH

#### **PROPERTY DETAILS**

- 400 Acre mixed use community at the intersection of I-540 & Hwy 401
- 8 miles NE of Downtown Raleigh
- Up to 2,250 single family homes, townhomes, and multi-family homes planned
- 900 students currently at River Bend Elementary School
- 1,200 students at River Bend Middle School
- Purple Martin Community Farm is open and operating
- Adjacent to 5401 North is Wake Tech Community College, with enrollment reaching 17,000 students
- The Town Center of 5401 North will consist of restaurants, retail. services, offices, and residential
- 25 Acre City Park is Underway
- Dog Park
- 27.5 mile Neuse River Greenway, part of the Capital Area Greenway, is complete and adjacent to the site

# 5401 North Master Plan

Raleigh, North Carolina

'The information herein has been obtained from sources believed to be reliable. While we do not doubt its accuracy, we have not verified it and make no guarantee, warranty, or representation about it. It is your responsibility to independently confirm its accuracy and completeness.