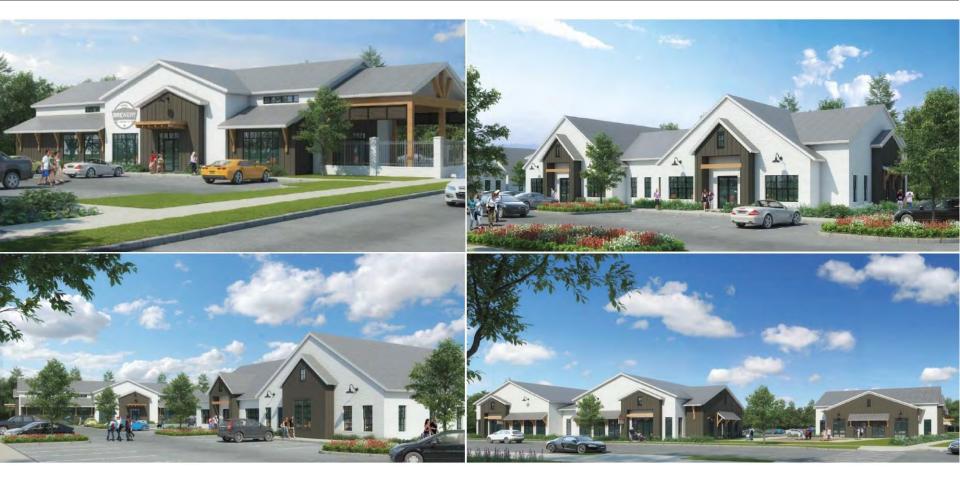

Phase 1 of City Farm North will include a 6,000+/- square foot brewery/restaurant and two multi-tenant mixed-use buildings offering nearly 13,000 square feet of office and retail space. Delivery Q1 2020.