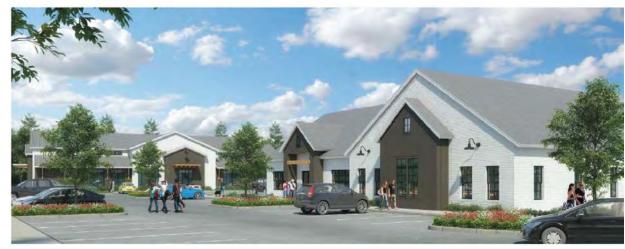

Phase 1 of City Farm North will include a 6,000+/- square foot brewery/restaurant and two multi-tenant mixed-use buildings offering nearly 13,000 square feet of office and retail space. Delivery Q1 2020.