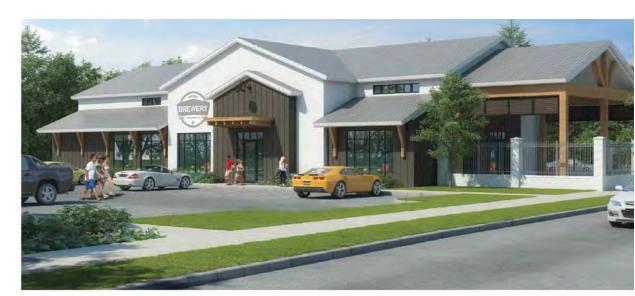

Phase 1 of City Farm North will include a 6,000+/- square foot brewery/restaurant and two multi-tenant mixed-use buildings offering nearly 13,000 square feet of office and retail space. Delivery Q1 2020.