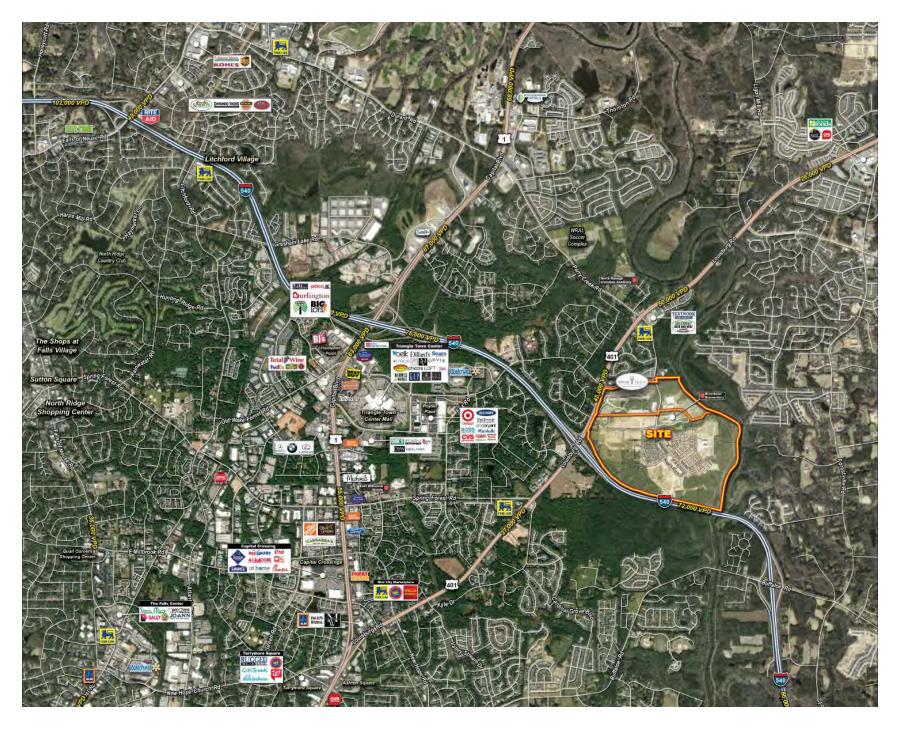

#### TRAFFIC COUNTS

I-540 - 72,000 VPD HWY 401 (Louisburg Rd.) - 45,000 VPD

The information herein has been obtained from sources believed to be reliable. While we do not doubt its accuracy, we have not verified it and make no guarantee, warranty, or representation about it. It is your responsibility to independently confirm its accuracy and completeness.