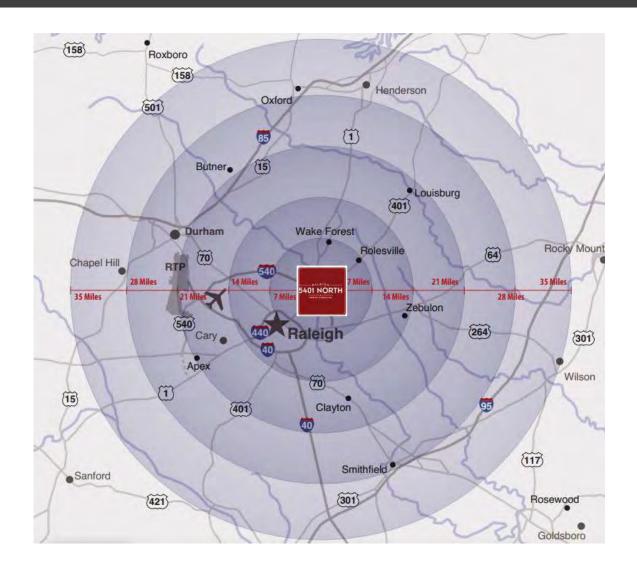

#### TRAFFIC COUNTS

I-540 - 72,000 VPD HWY 401 (Louisburg Rd.) - 45,000 VPD

The information herein has been obtained from sources believed to be reliable. While we do not doubt its accuracy, we have not verified it and make no guarantee, warranty, or representation about it. It is your responsibility to independently confirm its accuracy and completeness.