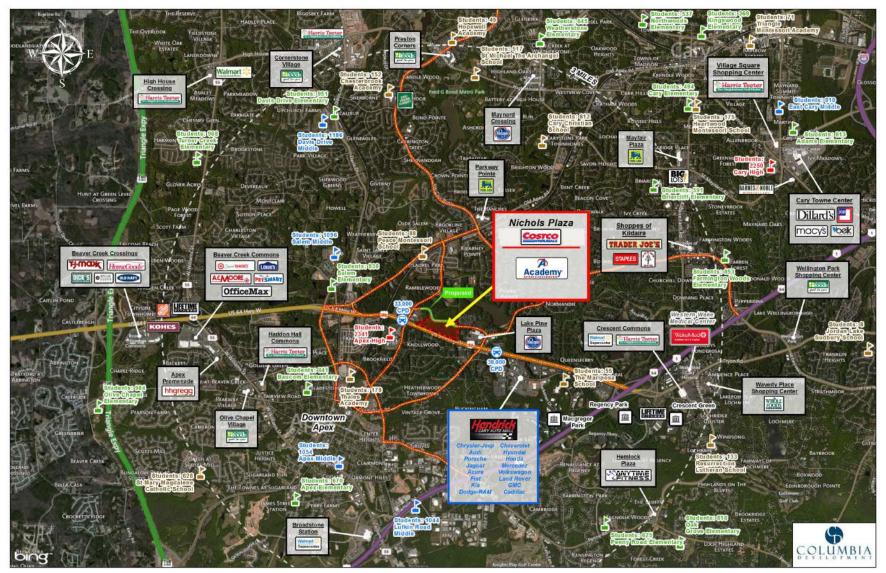

#### **PROPERTY HIGHLIGHTS**

- 250,000 SF Costco Anchored Shopping Center on Highway 64 in Apex, NC
- OP2 1.305 Acres Available

**TRAFFIC COUNTS** 

38,000 VPD I-64

1021 Pine Plaza Dr. | Apex, NC 27523

For more info, please contact: DEBBIE RIGGINS debbie@chambers-group.com (919) 900-2201

1021 Pine Plaza Dr. | Apex, NC 27523

For more info, please contact: DEBBIE RIGGINS debbie@chambers-group.com (919) 900-2201