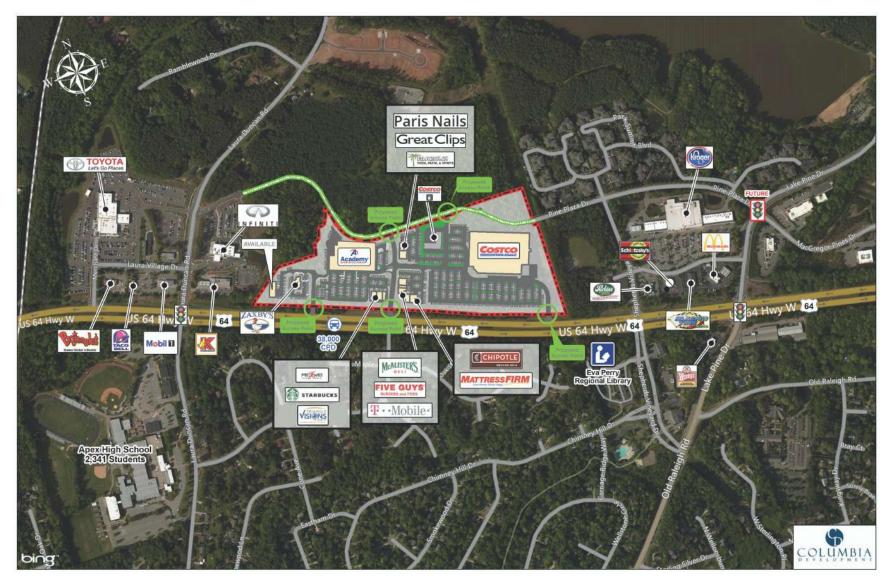

#### **TENANT ROSTER**

#### PHASE I

| COSTCO - OPEN       | 149,944 |
|---------------------|---------|
| 1 McAlister's Deli  | 3,600   |
| 2 T-Mobile          | 1,300   |
| 3 Five Guys         | 2,500   |
| 4 Chipotle          | 2,250   |
| 5 Mattress Firm     | 4,000   |
| 6 Paris Nails       | 2,400   |
| 7 Great Clips       | 1,200   |
| 8 Ruckus Pizza      | 4,000   |
| 9 Pei Wei           | 3,010   |
| 10 5 Star Nutrition | 1,400   |
| 11 Triangle Vision  | 1,995   |
| 12 Starbucks        | 2,064   |
|                     |         |

#### PHASE II

| 13 Academy Sports | 62,000   |
|-------------------|----------|
| OP1 Zaxby's       | 3,847    |
| OP2 AVAILABLE     | 1.305 AC |

For more info, please contact: DEBBIE RIGGINS

debbie@chambers-group.com (919) 900-2201