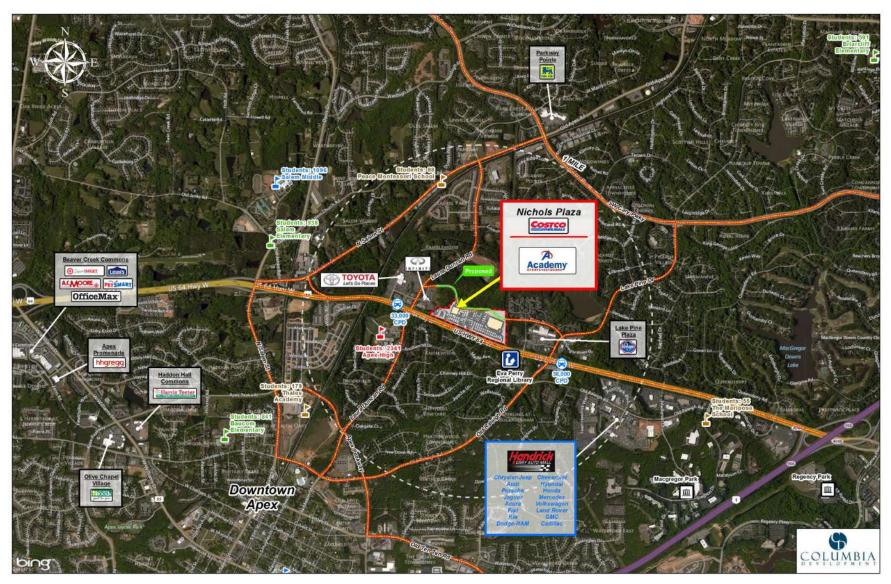

#### **PROPERTY HIGHLIGHTS**

- 250,000 SF Costco Anchored Shopping Center on Highway 64 in Apex, NC
- OP2 1.305 Acres Available

**TRAFFIC COUNTS** 

38,000 VPD I-64

1021 Pine Plaza Dr. | Apex, NC 27523