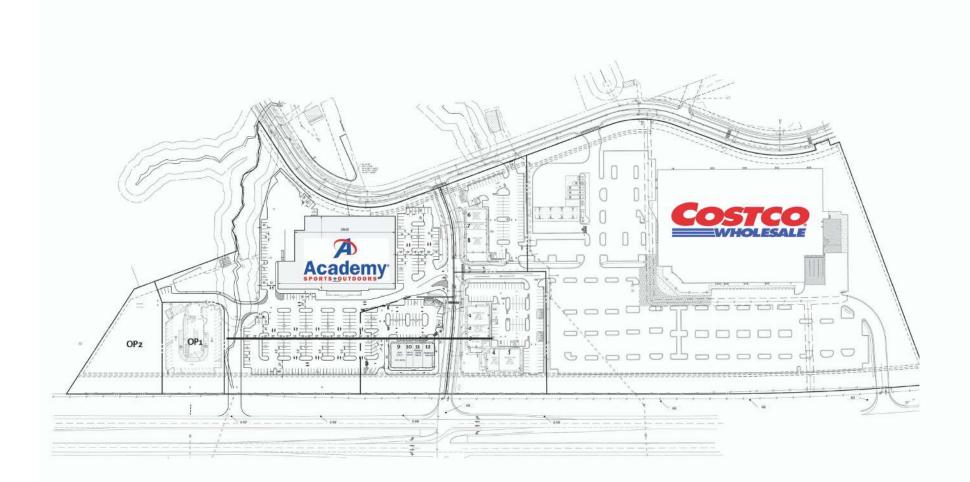

#### **TENANT ROSTER**

#### PHASE I

| COSTCO - OPEN       | 149,944 |
|---------------------|---------|
| 1 McAlister's Deli  | 3,600   |
| 2 T-Mobile          | 1,300   |
| 3 Five Guys         | 2,500   |
| 4 Chipotle          | 2,250   |
| 5 Mattress Firm     | 4,000   |
| 6 Paris Nails       | 2,400   |
| 7 Great Clips       | 1,200   |
| 8 Ruckus Pizza      | 4,000   |
| 9 Pei Wei           | 3,010   |
| 10 5 Star Nutrition | 1,400   |
| 11 Triangle Vision  | 1,995   |
| 12 Starbucks        | 2,064   |
|                     |         |

#### PHASE II

| 13 Academy Sports | 62,000   |
|-------------------|----------|
| OP1 Zaxby's       | 3,847    |
| OP2 AVAILABLE     | 1.305 AC |

For more info, please contact: DEBBIE RIGGINS

debbie@chambers-group.com (919) 900-2201