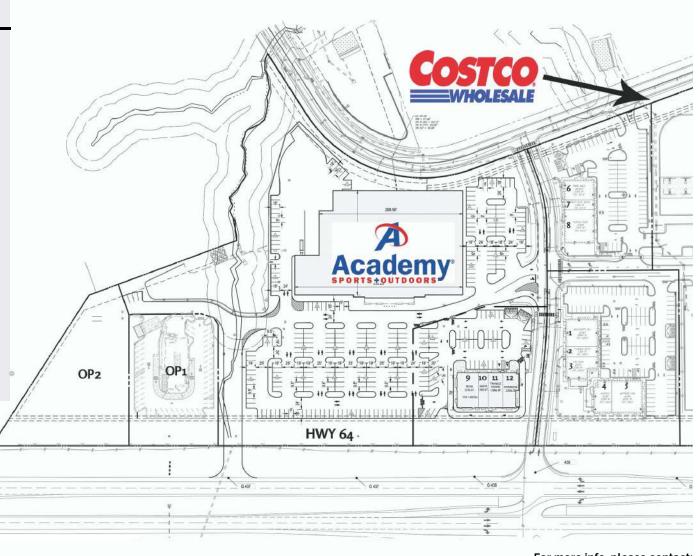

#### **TENANT ROSTER**

#### PHASE I

| COSTCO - OPEN       | 149,944 |
|---------------------|---------|
| 1 McAlister's Deli  | 3,600   |
| 2 T-Mobile          | 1,300   |
| 3 Five Guys         | 2,500   |
| 4 Chipotle          | 2,250   |
| 5 Mattress Firm     | 4,000   |
| 6 Paris Nails       | 2,400   |
| 7 Great Clips       | 1,200   |
| 8 Ruckus Pizza      | 4,000   |
| 9 Pei Wei           | 3,010   |
| 10 5 Star Nutrition | 1,400   |
| 11 Triangle Vision  | 1,995   |
| 12 Starbucks        | 2,064   |
|                     |         |

#### PHASE II

| 13 Academy Sports | 62,000   |
|-------------------|----------|
| OP1 Zaxby's       | 3,847    |
| OP2 AVAILABLE     | 1.305 AC |

For more info, please contact: DEBBIE RIGGINS

debbie@chambers-group.com (919) 900-2201