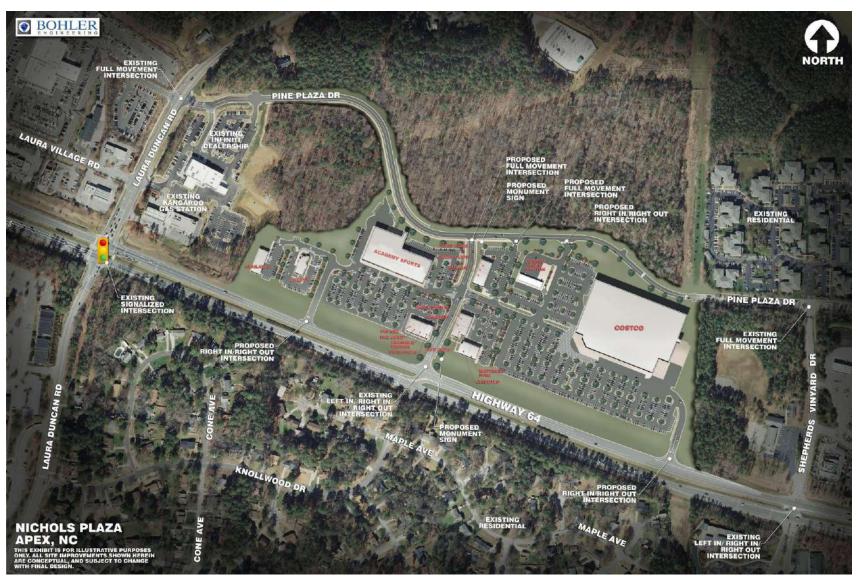

#### PHASE I

| COSTCO - OPEN       | 149,944 |
|---------------------|---------|
| 1 McAlister's Deli  | 3,600   |
| 2 T-Mobile          | 1,300   |
| 3 Five Guys         | 2,500   |
| 4 Chipotle          | 2,250   |
| 5 Mattress Firm     | 4,000   |
| 6 Paris Nails       | 2,400   |
| 7 Great Clips       | 1,200   |
| 8 Ruckus Pizza      | 4,000   |
| 9 Pei Wei           | 3,010   |
| 10 5 Star Nutrition | 1,400   |
| 11 Triangle Vision  | 1,995   |
| 12 Starbucks        | 2,064   |
|                     |         |

#### PHASE II

| 13 Academy Sports | 62,000   |
|-------------------|----------|
| OP1 Zaxby's       | 3,847    |
| OP2 AVAILABLE     | 1.305 AC |

For more info, please contact: DEBBIE RIGGINS

debbie@chambers-group.com (919) 900-2201