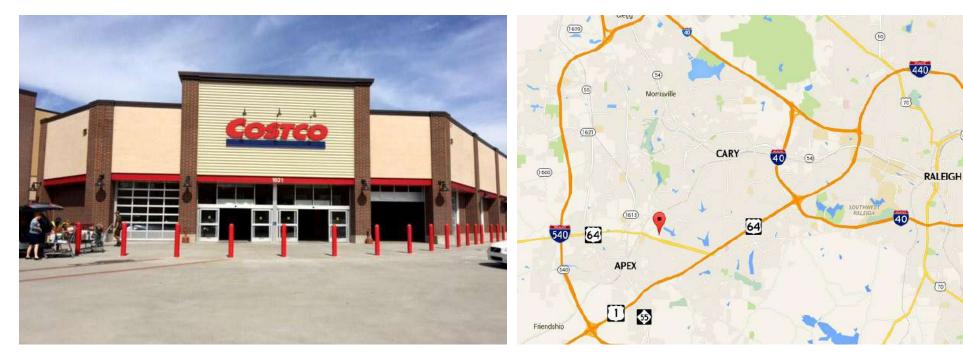

# 1021 PINE PLAZA DR. | APEX, NG 27523

10

TIRE CENTER

1021 Pine Plaza Dr. | Apex, NC 27523

#### **PROPERTY HIGHLIGHTS**

- 250,000 SF Costco Anchored Shopping Center on Highway 64 in Apex, NC
- OP2 1.305 Acres Available

**TRAFFIC COUNTS** 

38,000 VPD I-64

1021 Pine Plaza Dr. | Apex, NC 27523