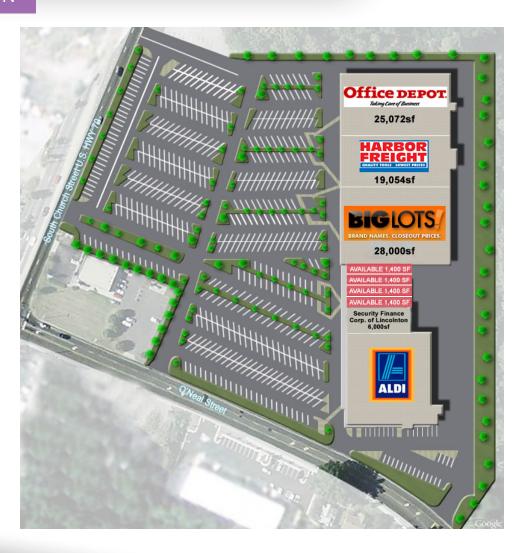

#### **PROPERTY DETAILS**

- Four 1,400sf spaces Available for Lease
- Spaces can be combined up to approximately 7,900sf
- 86,041sf GLA
- Neighboring tenants include Big Lots, Office Depot, Harbor Freight Tools USA, Inc., and ALDI

### **GROVE PARK PLAZA**

1825 S. CHURCH ST. | BURLINGTON, NC 27215

SITE PLAN

#### **TENANT ROSTER**

| SUITE | TENANT                               | SF     |
|-------|--------------------------------------|--------|
| 1     | Office Depot                         | 25,072 |
| 2     | Harbor Freight Tools USA, Inc.       | 19,054 |
| 3     | Big Lots                             | 28,000 |
| 4     | AVAILABLE                            | 1,400  |
| 5     | AVAILABLE                            | 1,400  |
| 6     | AVAILABLE                            | 1,400  |
| 7     | AVAILABLE                            | 1,400  |
| 8     | Security Finance Corp. of Lincolnton | 6,000  |
| 9     | Aldi                                 |        |