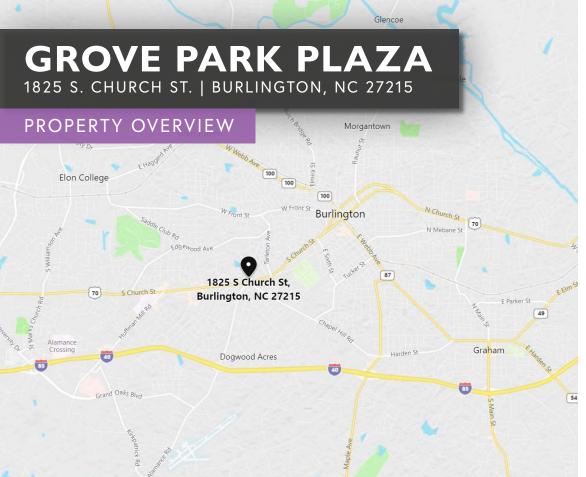

## GROVE PARK PLAZA 1825 S. CHURCH ST. | BURLINGTON, NC 27215

Office DEPO

**RETAIL FOR LEASE** 

# HARBOR FREIGHT TOOLS

**NOW OPEN!** 

**CONTACT** 

**CARLA TREPPER** carla@chambers-group.com (919) 900-2201

**ERIC SWEET** eric@chambers-group.com (919) 980-1452







#### **PROPERTY DETAILS**

- Four 1,400sf spaces Available for Lease
- Spaces can be combined up to approximately 7,900sf
- 86,041sf GLA
- Neighboring tenants include Big Lots, Office Depot, Harbor Freight Tools USA, Inc., and ALDI

#### **MARKET DETAILS**

Burlington is a part of the Greensboro-Winston-Salem-High Point CSA. Burlington is only 35 miles from Piedmont Triad International Airport in Greensboro and about 48 miles from Raleigh-Durham International Airport in Morrisville. LabCorp has its headquarters in Burlington and is Alamance County's largest employer, employing over 3,000 people in the county.

| <b>DEMOGRAPHICS</b> | 5 MILE   | 10 MILE  | 15 MILE  |
|---------------------|----------|----------|----------|
| POPULATION          | 96,028   | 148,553  | 219,586  |
| AVG. HH