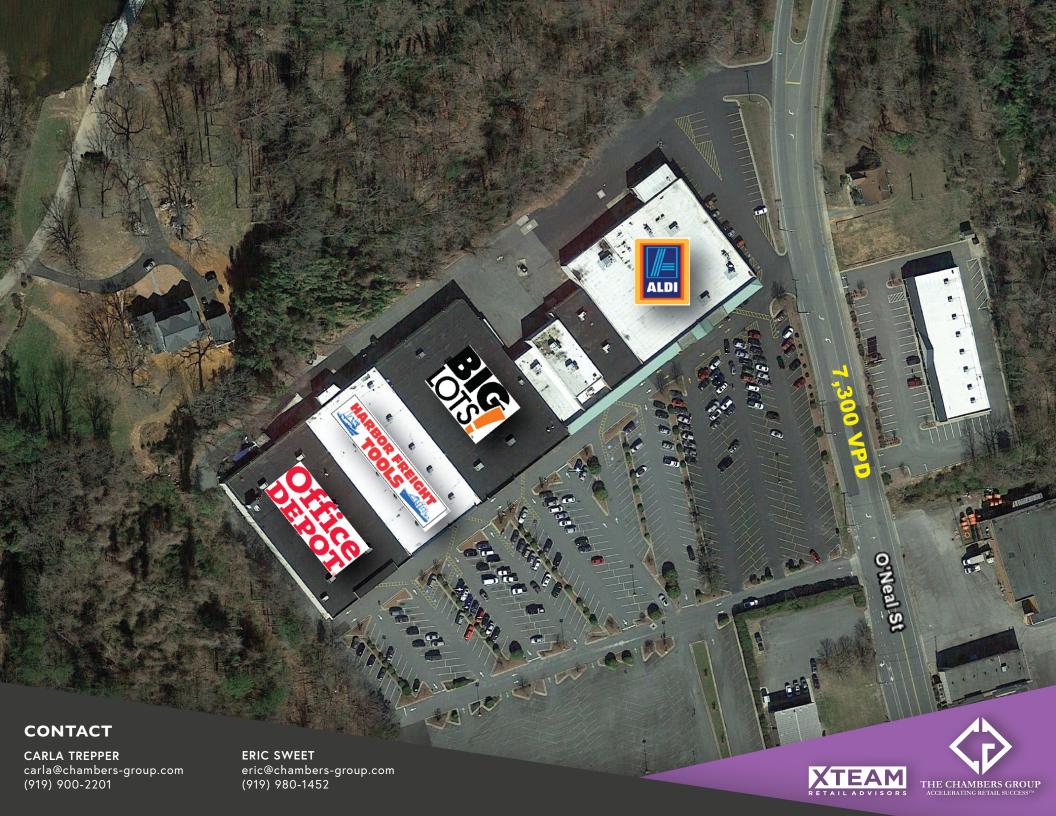

#### **PROPERTY DETAILS**

- Four 1,400sf spaces Available for Lease
- Spaces can be combined up to approximately 7,900sf
- 86,041sf GLA
- Neighboring tenants include Big Lots, Office Depot, Harbor Freight Tools USA, Inc., and ALDI

### **GROVE PARK PLAZA**

1825 S. CHURCH ST. | BURLINGTON, NC 27215

SITE PLAN

#### **TENANT ROSTER**

| SUITE | TENANT                               | SF     |
|-------|--------------------------------------|--------|
| 1     | Office Depot                         | 25,072 |
| 2     | Harbor Freight Tools USA, Inc.       | 19,054 |
| 3     | Big Lots                             | 28,000 |
| 4     | AVAILABLE                            | 1,400  |
| 5     | AVAILABLE                            | 1,400  |
| 6     | AVAILABLE                            | 1,400  |
| 7     | AVAILABLE                            | 1,400  |
| 8     | Security Finance Corp. of Lincolnton | 6,000  |
| 9     | Aldi                                 |        |