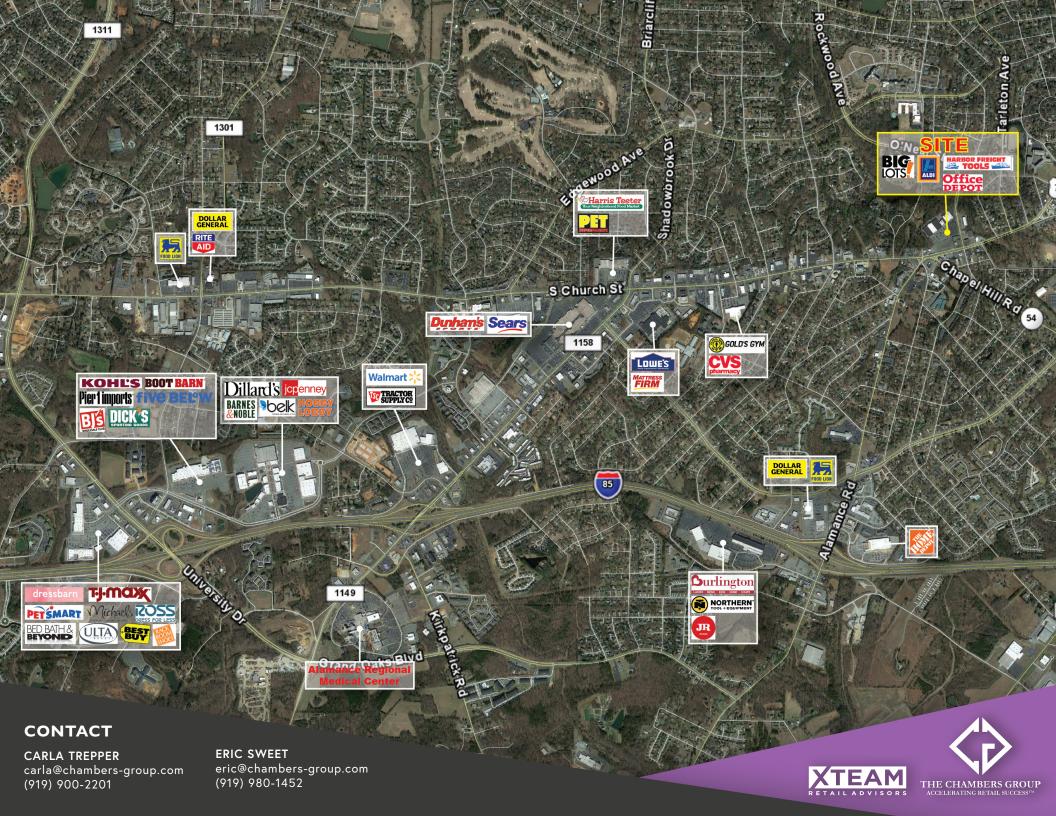

#### **PROPERTY DETAILS**

- Four 1,400sf spaces Available for Lease
- Spaces can be combined up to approximately 7,900sf
- 86,041sf GLA
- Neighboring tenants include Big Lots, Office Depot, Harbor Freight Tools USA, Inc., and ALDI

### **GROVE PARK PLAZA**

1825 S. CHURCH ST. | BURLINGTON, NC 27215

SITE PLAN

#### **TENANT ROSTER**

| SUITE | TENANT                               | SF     |
|-------|--------------------------------------|--------|
| 1     | Office Depot                         | 25,072 |
| 2     | Harbor Freight Tools USA, Inc.       | 19,054 |
| 3     | Big Lots                             | 28,000 |
| 4     | AVAILABLE                            | 1,400  |
| 5     | AVAILABLE                            | 1,400  |
| 6     | AVAILABLE                            | 1,400  |
| 7     | AVAILABLE                            | 1,400  |
| 8     | Security Finance Corp. of Lincolnton | 6,000  |
| 9     | Aldi                                 |        |