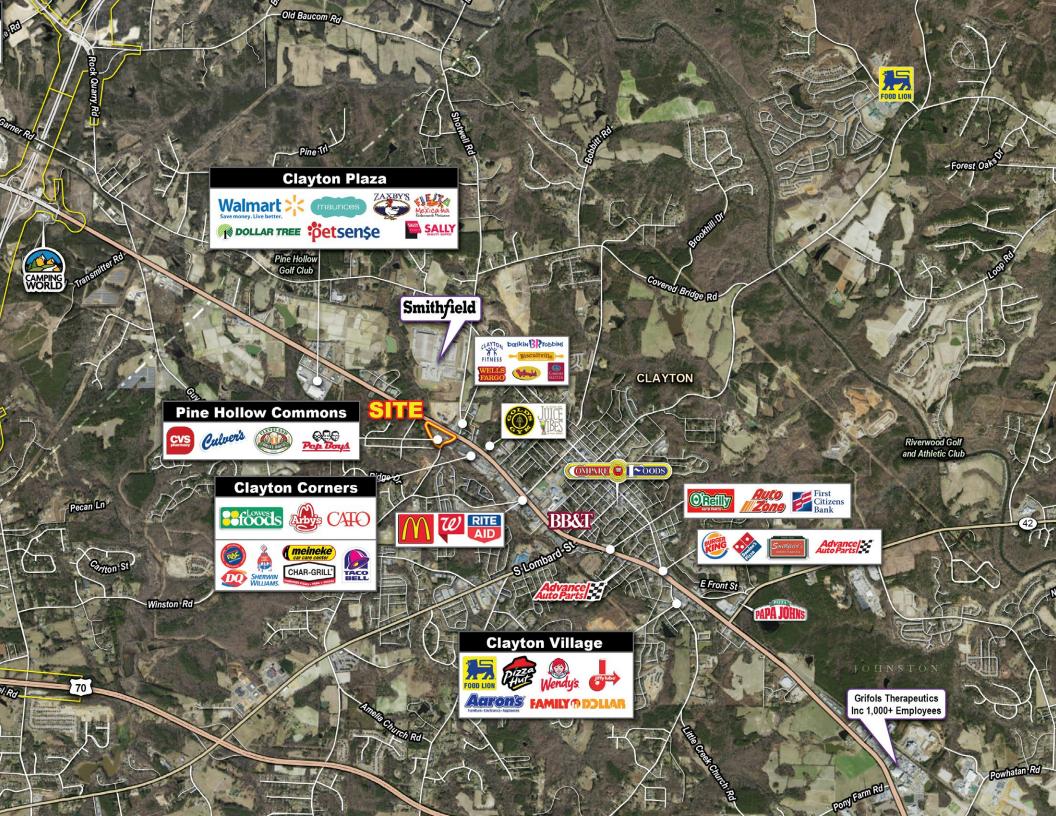

(58)

Momeyer

Spring Hope

- Located at the intersection of Hwy. 70 and Shotwell Road
- Unobstructed visibility to the trafifc on Hwy. 70
- Surrounded by rapidly growing commercial and residential development;
  directly across Hwy. 70 from a proposed 127 townhome community
- Approximately 5 miles from both the Grifols and Novo Nordisk pharmaceutical plants
- Traffic counts: 38,000 VPD on Hwy. 70
  9,400 VPD on Shotwell Road