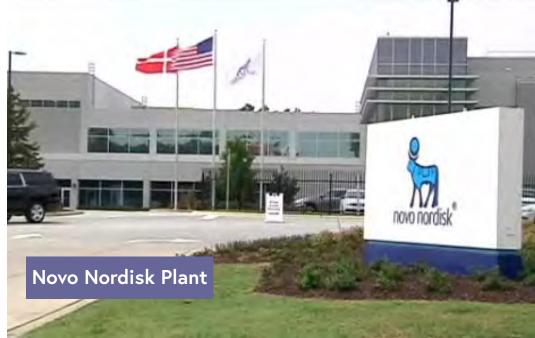

Clayton had it's beginning in the early 1700s, but was not offically incorporated until 1869. Historically, Clayton's economy has been dependent upon agriculture. In recent decades, the town's economic base has expanded to include pharmaceuticals and manufacturing. Caterpillar, Grifols and Novo Nordisk have facilities in Clayton and are among the town's largest employers.

(58)

Momeyer

Spring Hope

- Located at the intersection of Hwy. 70 and Shotwell Road
- Unobstructed visibility to the trafifc on Hwy. 70
- Surrounded by rapidly growing commercial and residential development;
  directly across Hwy. 70 from a proposed 127 townhome community
- Approximately 5 miles from both the Grifols and Novo Nordisk pharmaceutical plants
- Traffic counts: 38,000 VPD on Hwy. 70
  9,400 VPD on Shotwell Road