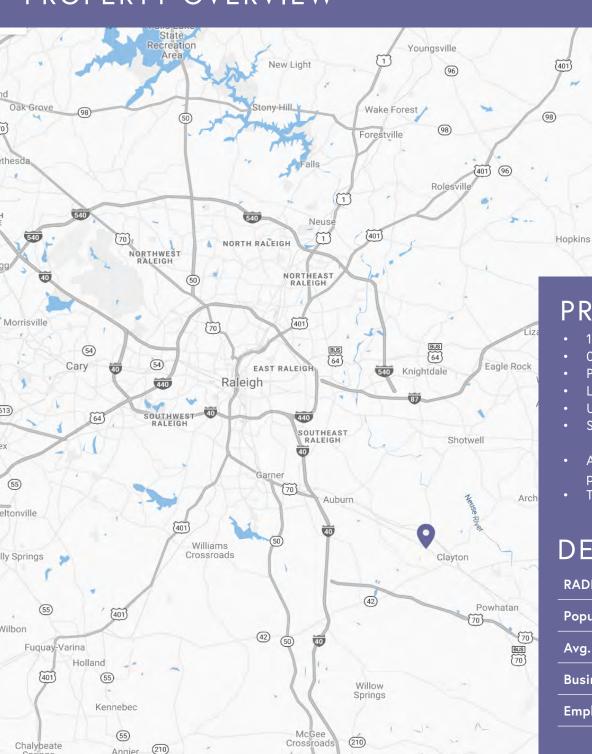

# PROPERTY OVERVIEW

#### PROPERTY DETAILS

Bunn

39

(98)

- 10,000 SF Multi-Tenant building opportunity
- 0.75 AC outparcel available
- Patio seating available and capable of an endcap drive-thru

Seven Paths

(58)

(64)

(58)

Momeyer

Spring Hope

- Located at the intersection of Hwy. 70 and Shotwell Road
- Unobstructed visibility to the trafifc on Hwy. 70
- Surrounded by rapidly growing commercial and residential development;
  directly across Hwy. 70 from a proposed 127 townhome community
- Approximately 5 miles from both the Grifols and Novo Nordisk pharmaceutical plants
- Traffic counts: 38,000 VPD on Hwy. 70
  9,400 VPD on Shotwell Road

### **DEMOGRAPHICS**

| RADIUS                | 1 MILE   | 3 MILE   | 5 MILE   |
|-----------------------|----------|----------|----------|
| Population            | 4,447    | 24,689   | 46,943   |
| Avg. Household Income | \$65,999 | \$75,785 | \$86,208 |
| Business              | 333      | 947      | 1,371    |
| Employees             | 2,868    | 8,101    | 12,113   |