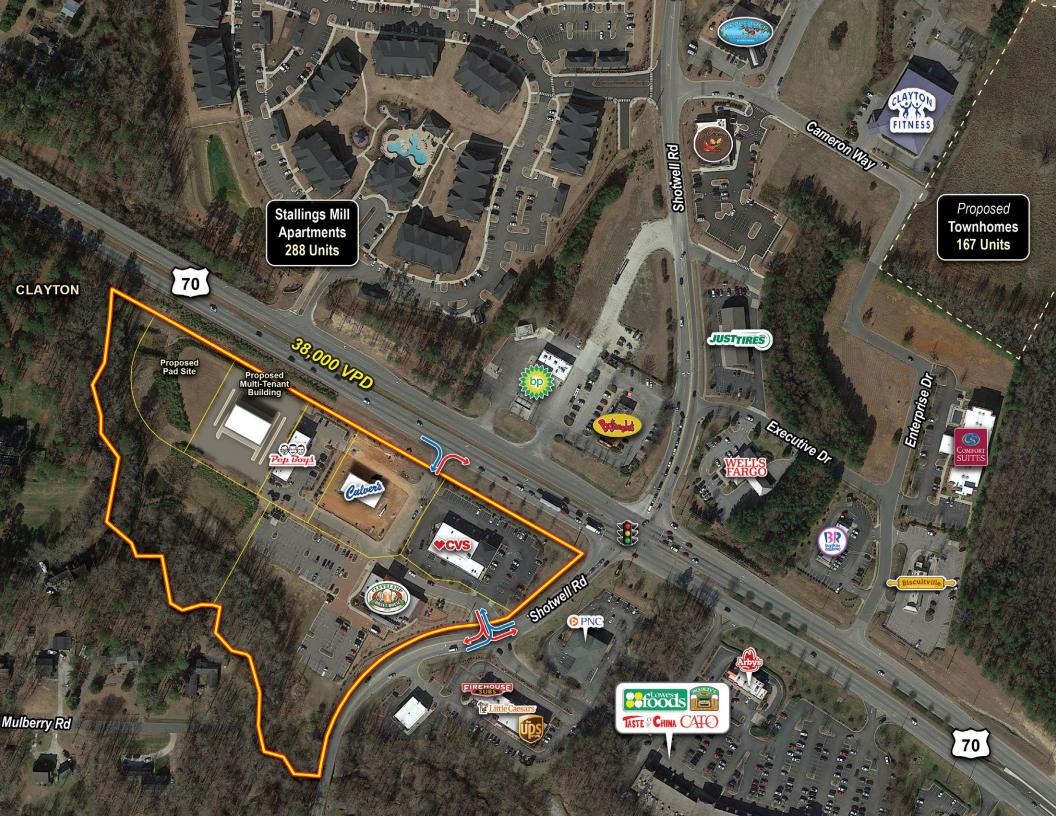

#### PROPERTY DETAILS

Bunn

39

(98)

- 10,000 SF Multi-Tenant building opportunity
- 0.75 AC outparcel available
- Patio seating available and capable of an endcap drive-thru

Seven Paths

(58)

(64)

(58)

Momeyer

Spring Hope

- Located at the intersection of Hwy. 70 and Shotwell Road
- Unobstructed visibility to the trafifc on Hwy. 70
- Surrounded by rapidly growing commercial and residential development;
  directly across Hwy. 70 from a proposed 127 townhome community
- Approximately 5 miles from both the Grifols and Novo Nordisk pharmaceutical plants
- Traffic counts: 38,000 VPD on Hwy. 70
  9,400 VPD on Shotwell Road