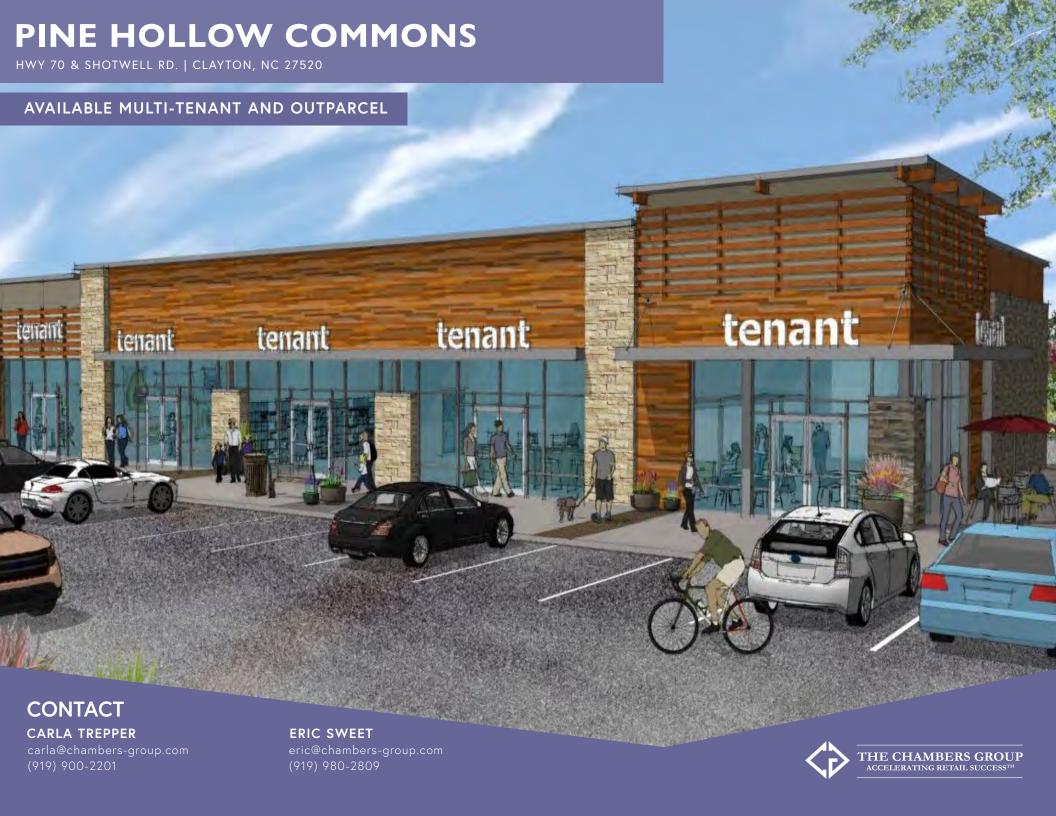

# BUILDING RENDERING

#### PROPERTY DETAILS

Bunn

39

(98)

- 10,000 SF Multi-Tenant building opportunity
- 0.75 AC outparcel available
- Patio seating available and capable of an endcap drive-thru

Seven Paths

(58)

(64)

(58)

Momeyer

Spring Hope

- Located at the intersection of Hwy. 70 and Shotwell Road
- Unobstructed visibility to the trafifc on Hwy. 70
- Surrounded by rapidly growing commercial and residential development;
  directly across Hwy. 70 from a proposed 127 townhome community
- Approximately 5 miles from both the Grifols and Novo Nordisk pharmaceutical plants
- Traffic counts: 38,000 VPD on Hwy. 70
  9,400 VPD on Shotwell Road