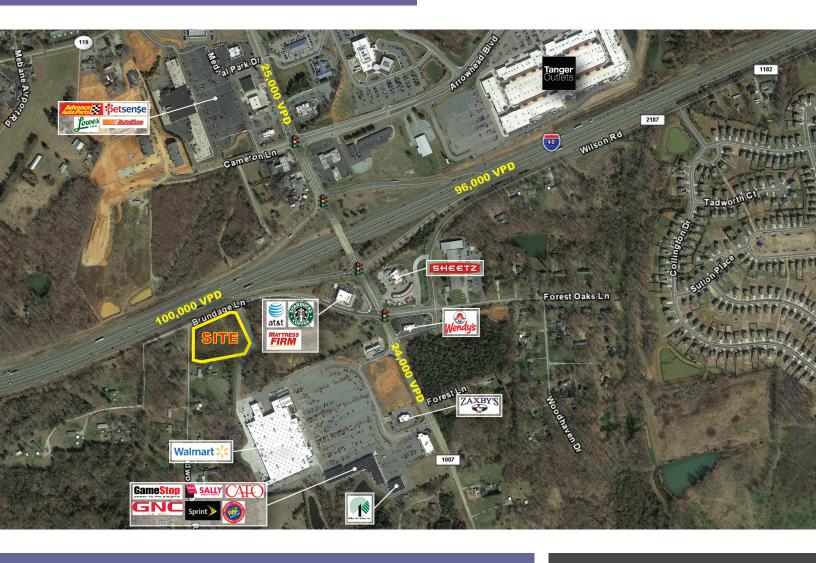

# HIGH VISIBILITY LAND ON I-40/I-85

MEBANE, NORTH CAROLINA - DIAGONAL FROM TANGER OUTLETS

2.82 ACRES PERFECT FOR HOTEL OR RETAIL

## TRAFFIC COUNTS

I-40/I-85 - 100,00 VPD Mebane Oaks Rd. - 25,000 VPD