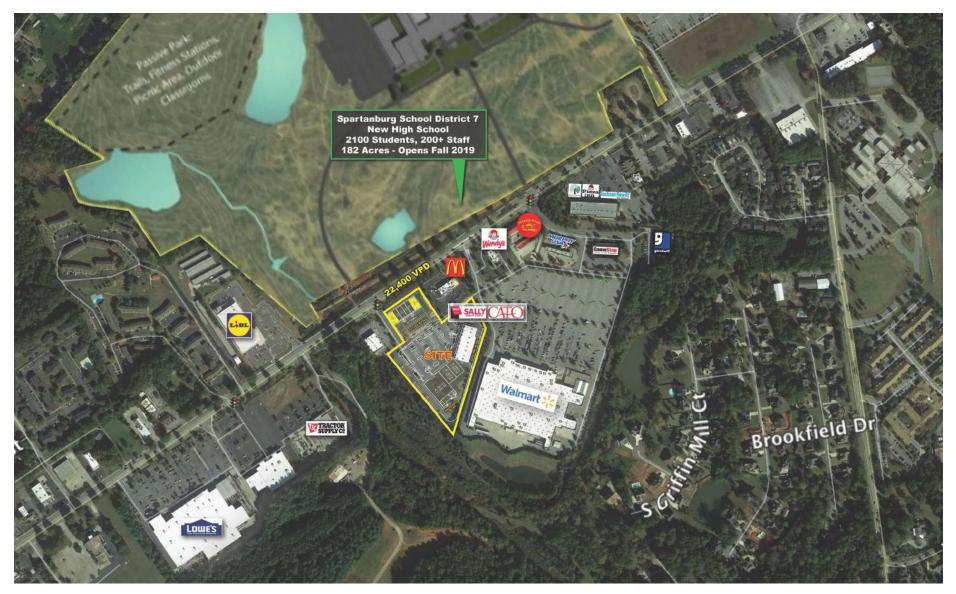

#### PROPERTY DETAILS

- 1,200 9,500sf For Lease and ± 1.38 Acre Outparcel
- · Walmart Shadow Shopping Center
- Retail space available immediately and new space coming soon
- Can Build to Suit up to an additional 30,000 SF of retail space
- Retail Space Available on Outparcel
- Below Market Rental Rates
- Retail/Restaurant corridor
- Excellent visibility and signalized intersection
- Direct access to adjacent Walmart Supercenter
- · New construction with ample parking
- Close to the site, Mary Black Memorial Hospital has 1,400 employees, 400 physicians, and 350 patient beds
- Traffic counts of 21,841+ VPD on East Main St as of 2014
- New High School opening Fall 2019, built for 2,100 students and 200+ staff, shares a traffic signal with subject property