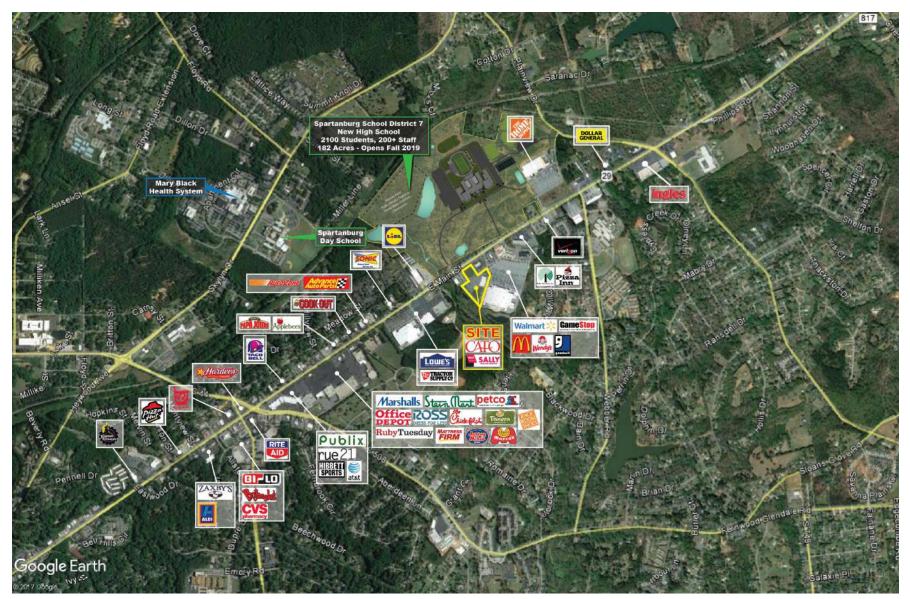

#### PROPERTY DETAILS

- 1,200 9,500sf For Lease and ± 1.38 Acre Outparcel
- · Walmart Shadow Shopping Center
- Retail space available immediately and new space coming soon
- Can Build to Suit up to an additional 30,000 SF of retail space
- Retail Space Available on Outparcel
- Below Market Rental Rates
- Retail/Restaurant corridor
- Excellent visibility and signalized intersection
- Direct access to adjacent Walmart Supercenter
- · New construction with ample parking
- Close to the site, Mary Black Memorial Hospital has 1,400 employees, 400 physicians, and 350 patient beds
- Traffic counts of 21,841+ VPD on East Main St as of 2014
- New High School opening Fall 2019, built for 2,100 students and 200+ staff, shares a traffic signal with subject property