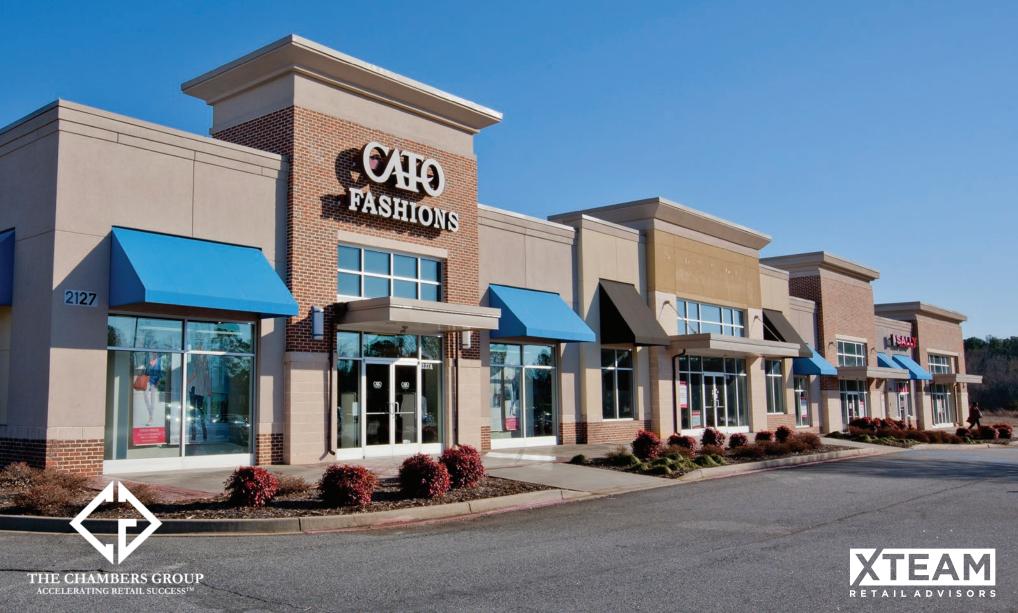

# EASTPOINTE SHOPPING CENTER WAL-MART SHADOW CENTER

2127 EAST MAIN STREET | SPARTANBURG, SC 29307

2127 East Main Street | Spartanburg, SC 29307

#### PROPERTY DETAILS

- 1,200 9,500sf For Lease and ± 1.38 Acre Outparcel
- · Walmart Shadow Shopping Center
- Retail space available immediately and new space coming soon
- Can Build to Suit up to an additional 30,000 SF of retail space
- Retail Space Available on Outparcel
- Below Market Rental Rates
- Retail/Restaurant corridor
- Excellent visibility and signalized intersection
- Direct access to adjacent Walmart Supercenter
- · New construction with ample parking
- Close to the site, Mary Black Memorial Hospital has 1,400 employees, 400 physicians, and 350 patient beds
- Traffic counts of 21,841+ VPD on East Main St as of 2014
- New High School opening Fall 2019, built for 2,100 students and 200+ staff, shares a traffic signal with subject property