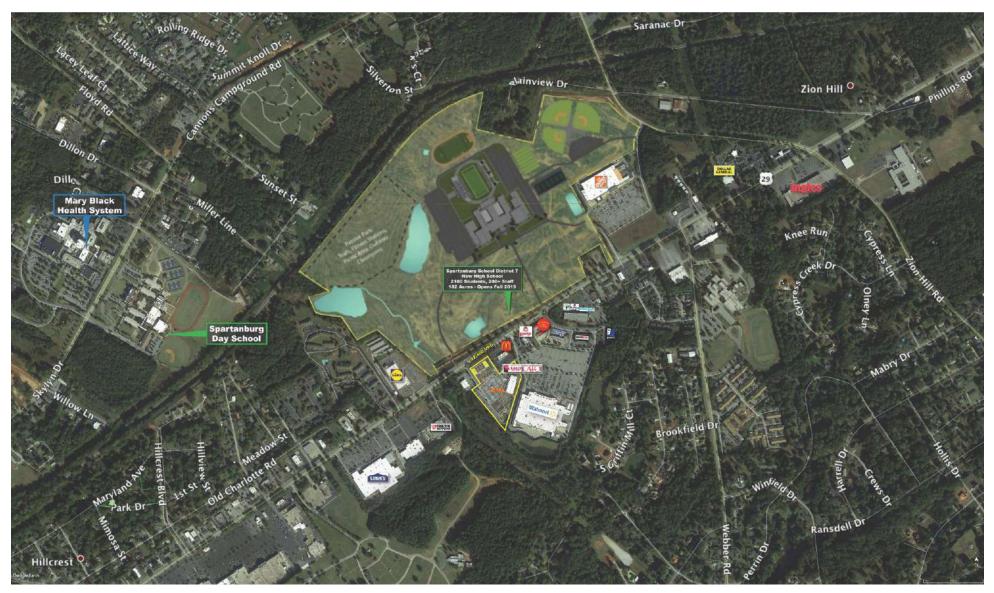

#### PROPERTY DETAILS

- 1,200 9,500sf For Lease and ± 1.38 Acre Outparcel
- · Walmart Shadow Shopping Center
- Retail space available immediately and new space coming soon
- Can Build to Suit up to an additional 30,000 SF of retail space
- Retail Space Available on Outparcel
- Below Market Rental Rates
- Retail/Restaurant corridor
- Excellent visibility and signalized intersection
- Direct access to adjacent Walmart Supercenter
- · New construction with ample parking
- Close to the site, Mary Black Memorial Hospital has 1,400 employees, 400 physicians, and 350 patient beds
- Traffic counts of 21,841+ VPD on East Main St as of 2014
- New High School opening Fall 2019, built for 2,100 students and 200+ staff, shares a traffic signal with subject property