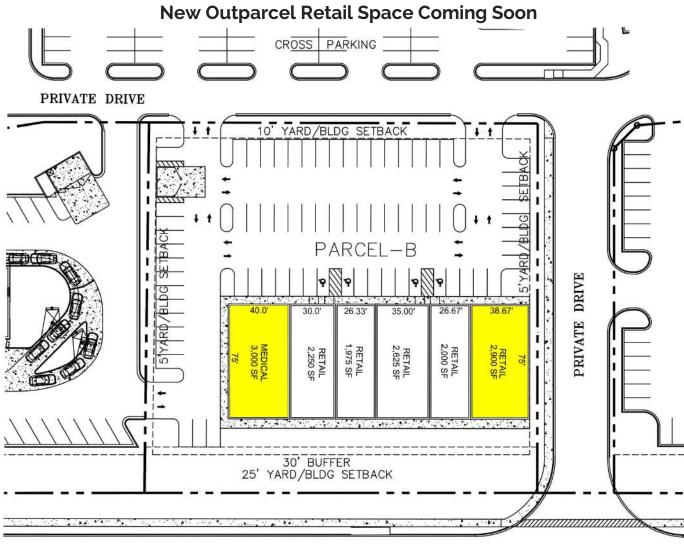

#### PROPERTY DETAILS

- 1,200 9,500sf For Lease and ± 1.38 Acre Outparcel
- · Walmart Shadow Shopping Center
- Retail space available immediately and new space coming soon
- Can Build to Suit up to an additional 30,000 SF of retail space
- Retail Space Available on Outparcel
- Below Market Rental Rates
- Retail/Restaurant corridor
- Excellent visibility and signalized intersection
- Direct access to adjacent Walmart Supercenter
- · New construction with ample parking
- Close to the site, Mary Black Memorial Hospital has 1,400 employees, 400 physicians, and 350 patient beds
- Traffic counts of 21,841+ VPD on East Main St as of 2014
- New High School opening Fall 2019, built for 2,100 students and 200+ staff, shares a traffic signal with subject property