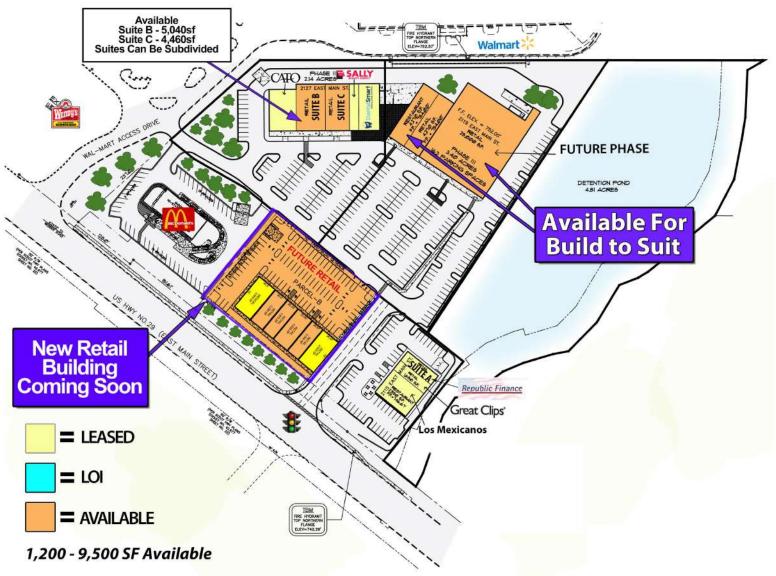

#### PROPERTY DETAILS

- 1,200 9,500sf For Lease and ± 1.38 Acre Outparcel
- · Walmart Shadow Shopping Center
- Retail space available immediately and new space coming soon
- Can Build to Suit up to an additional 30,000 SF of retail space
- Retail Space Available on Outparcel
- Below Market Rental Rates
- Retail/Restaurant corridor
- Excellent visibility and signalized intersection
- Direct access to adjacent Walmart Supercenter
- · New construction with ample parking
- Close to the site, Mary Black Memorial Hospital has 1,400 employees, 400 physicians, and 350 patient beds
- Traffic counts of 21,841+ VPD on East Main St as of 2014
- New High School opening Fall 2019, built for 2,100 students and 200+ staff, shares a traffic signal with subject property