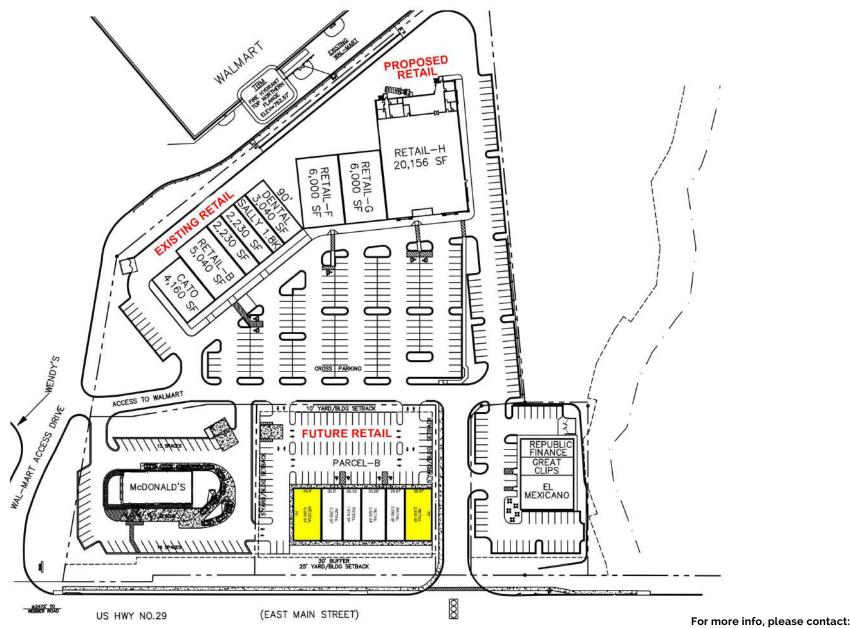

#### PROPERTY DETAILS

- 1,200 9,500sf For Lease and ± 1.38 Acre Outparcel
- · Walmart Shadow Shopping Center
- Retail space available immediately and new space coming soon
- Can Build to Suit up to an additional 30,000 SF of retail space
- Retail Space Available on Outparcel
- Below Market Rental Rates
- Retail/Restaurant corridor
- Excellent visibility and signalized intersection
- Direct access to adjacent Walmart Supercenter
- · New construction with ample parking
- Close to the site, Mary Black Memorial Hospital has 1,400 employees, 400 physicians, and 350 patient beds
- Traffic counts of 21,841+ VPD on East Main St as of 2014
- New High School opening Fall 2019, built for 2,100 students and 200+ staff, shares a traffic signal with subject property