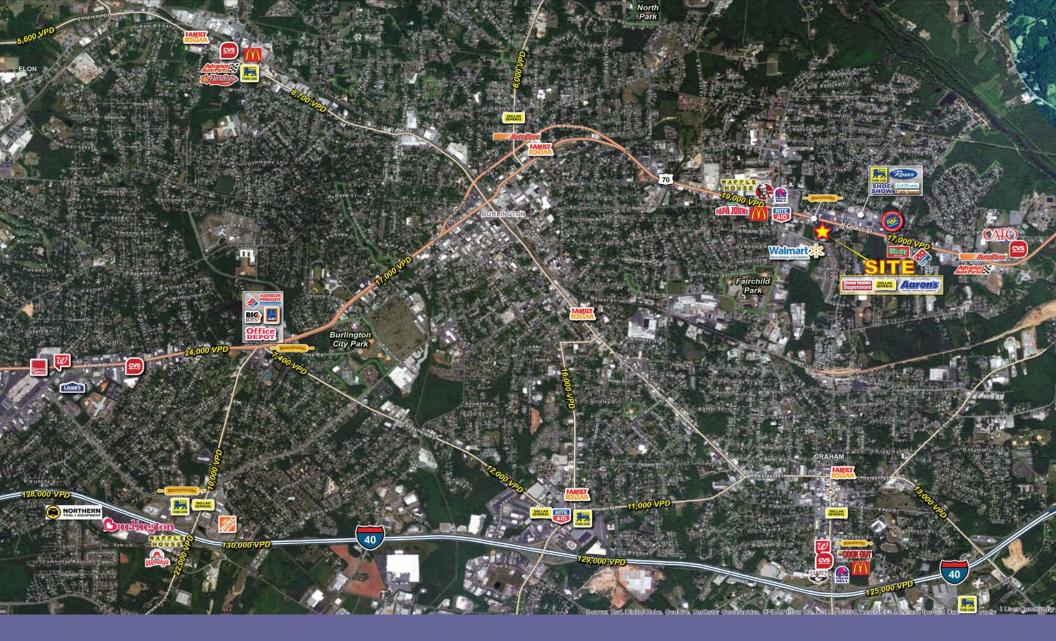

## MARKET OVERVIEW

#### Burlington, North Carolina

Burlington is located in Alamance County along the "I-85 Corridor" between the the cities of the Triad to the West and the Triangle to East. Historically known as a "mill town", Burlington has evolved into a dynamic and diverse forward thinking city. Several high-tech companies are either headquarted or have facilities here including Honda Aero, Sheetz, Kayer-Roth Corporation and LabCorp, the nation's largest laboratory services company.

#### PROPERTY DETAILS

- Located on North Church Street, one of Burlington's main thoroughfares
- Anchored by Ollie's Bargain Outlet
- Co-tenants include Aaron's, Dollar General and CSL Plasma
- Excellent visibility to the traffic on North Church Street
- Traffic counts: 19,000 VPD on North Church Street
  4,000 VPD on North Sellars Mill Road