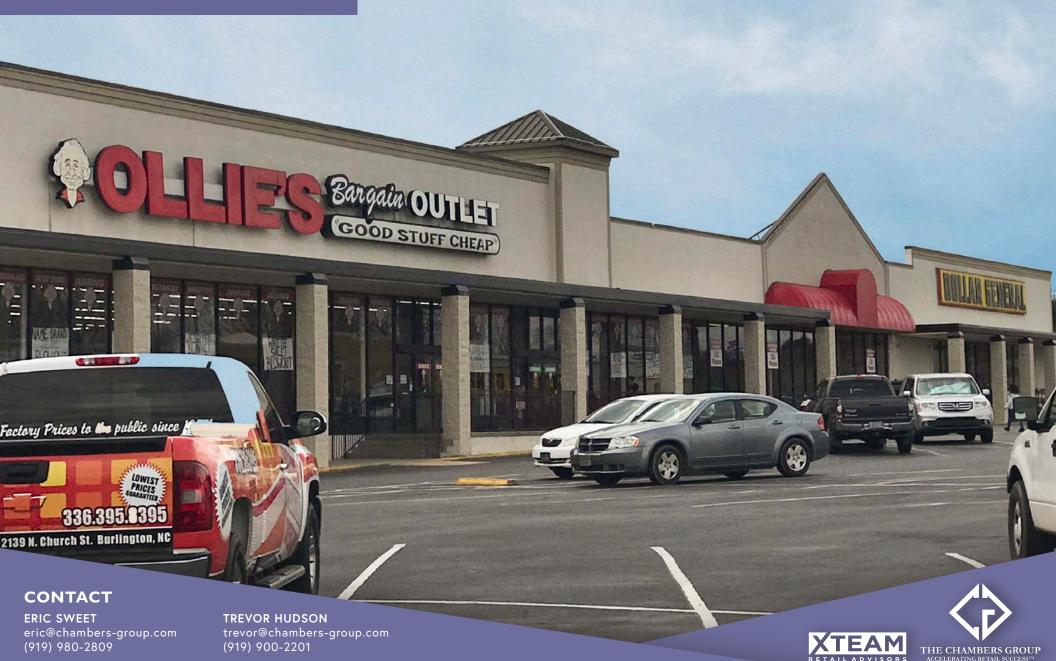

## **OLLIE'S BARGAIN OUTLET PLAZA**

2137 North Church Street | Burlington, NC 27217

**FOR LEASE** 

#### PROPERTY DETAILS

- Located on North Church Street, one of Burlington's main thoroughfares
- Anchored by Ollie's Bargain Outlet
- Co-tenants include Aaron's, Dollar General and CSL Plasma
- Excellent visibility to the traffic on North Church Street
- Traffic counts: 19,000 VPD on North Church Street
  4,000 VPD on North Sellars Mill Road