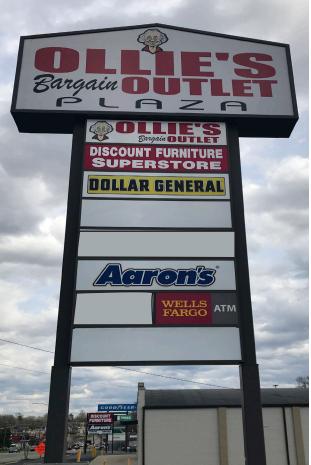

#### PROPERTY DETAILS

- Located on North Church Street, one of Burlington's main thoroughfares
- Anchored by Ollie's Bargain Outlet
- Co-tenants include Aaron's, Dollar General and CSL Plasma
- Excellent visibility to the traffic on North Church Street
- Traffic counts: 19,000 VPD on North Church Street
  4,000 VPD on North Sellars Mill Road

#### **TENANT ROSTER**

| 1 | Aaron's                       |          |
|---|-------------------------------|----------|
| 2 | AVAILABLE                     | 4,500 SF |
| 3 | Discount Furniture Superstore |          |
| 4 | Ollie's Bargain Outlet        |          |
| 5 | CSL Plasma                    |          |
| 6 | Dollar General                |          |
| 7 | AVAILABLE                     | 6,000 SF |