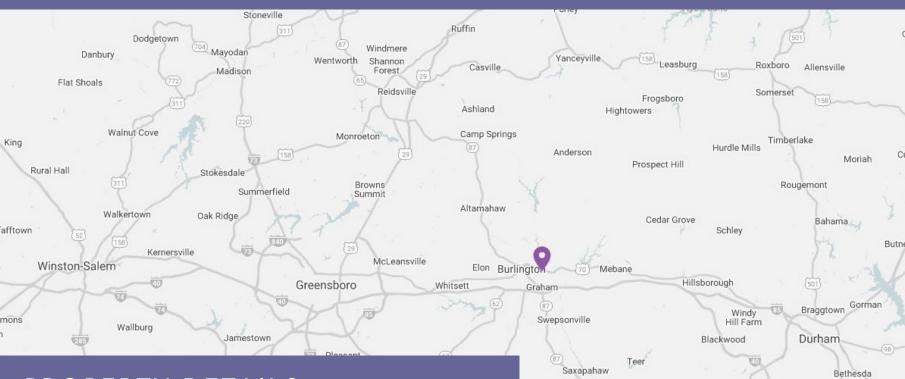

#### Burlington, North Carolina

Burlington is located in Alamance County along the "I-85 Corridor" between the the cities of the Triad to the West and the Triangle to East. Historically known as a "mill town", Burlington has evolved into a dynamic and diverse forward thinking city. Several high-tech companies are either headquarted or have facilities here including Honda Aero, Sheetz, Kayer-Roth Corporation and LabCorp, the nation's largest laboratory services company.