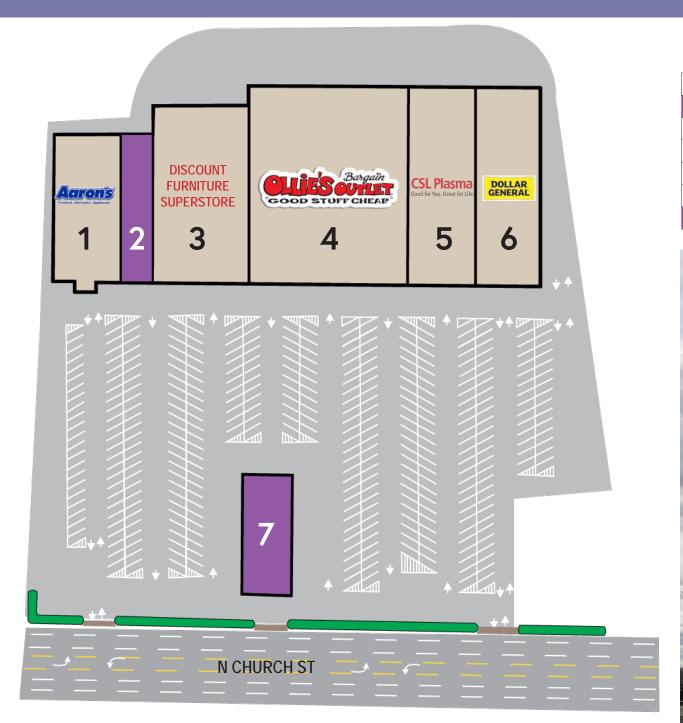

## SITE PLAN

#### **TENANT ROSTER**

| 1 | Aaron's                       |          |
|---|-------------------------------|----------|
| 2 | AVAILABLE                     | 4,500 SF |
| 3 | Discount Furniture Superstore |          |
| 4 | Ollie's Bargain Outlet        |          |
| 5 | CSL Plasma                    |          |
| 6 | Dollar General                |          |
| 7 | AVAILABLE                     | 6,000 SF |