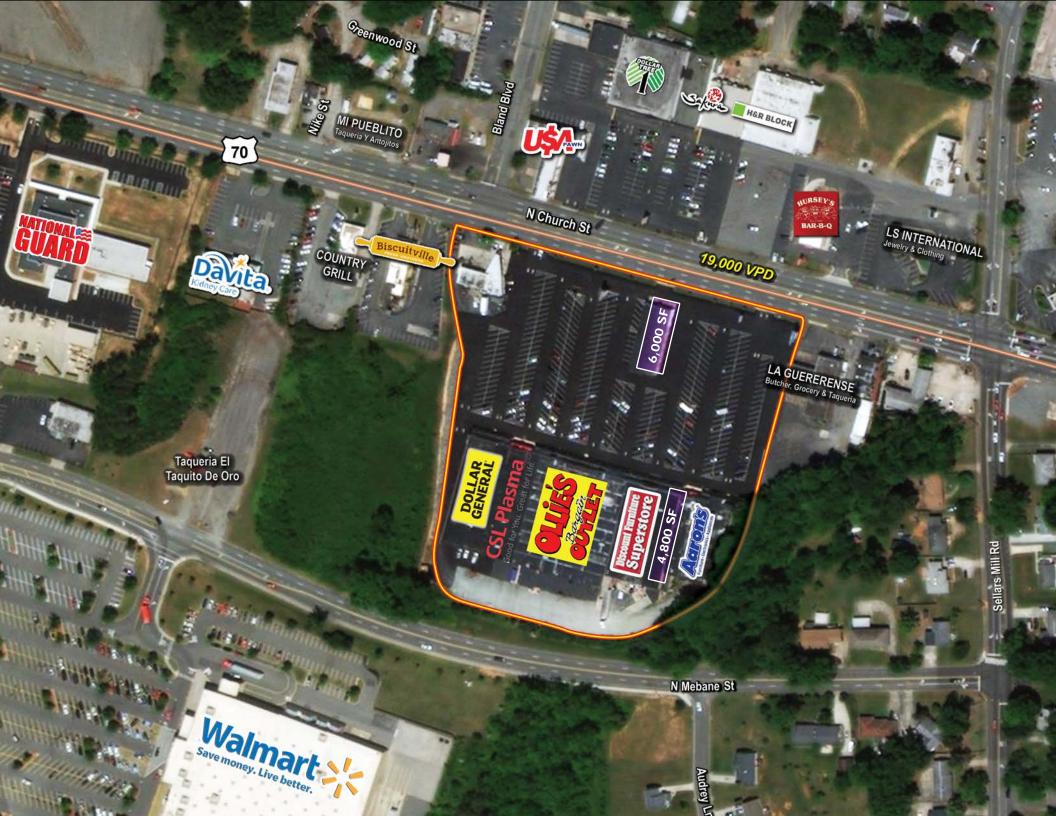

#### PROPERTY DETAILS

- Located on North Church Street, one of Burlington's main thoroughfares
- Anchored by Ollie's Bargain Outlet
- Co-tenants include Aaron's, Dollar General and CSL Plasma
- Excellent visibility to the traffic on North Church Street
- Traffic counts: 19,000 VPD on North Church Street
  4,000 VPD on North Sellars Mill Road

## SITE PLAN