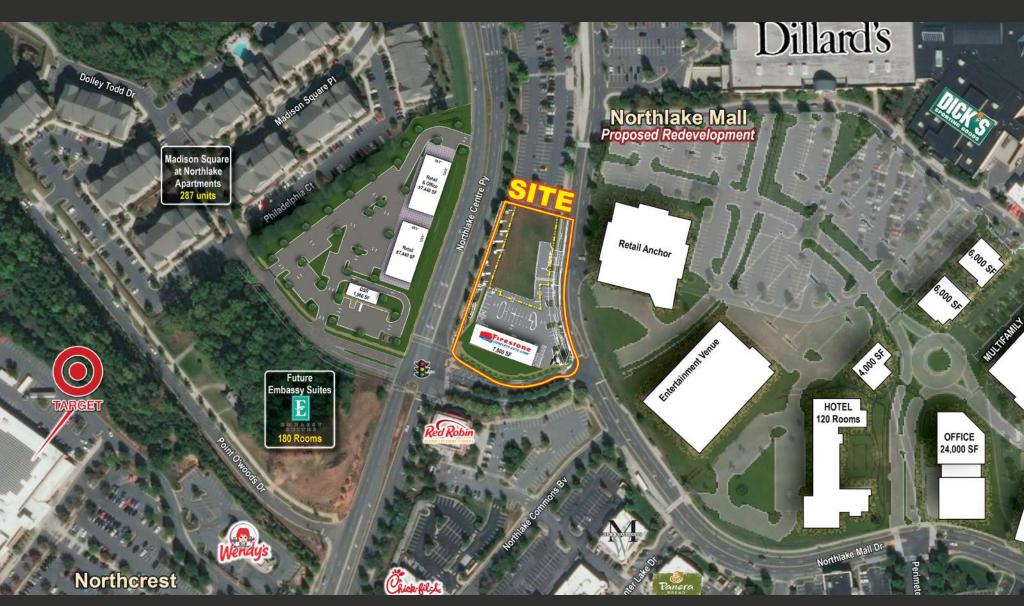

#### PROPERTY DETAILS

- 0.8 Acres Available
- Regional location in front of Northlake Mall
- Firestone under construction on portion of site
- Northlake Mall is a 1.1 millon SF regional mall anchored by Macy's, Dillards, AMC Theatre, Belk and Dick's Sporting Goods
- New expansion to mall planned directly in front of site
- Site located at signalized intersection with proposed Embassy Suites on site
- Accessible to I-485 and I-77
- Heavy office, retail and daytime population with strong residential growth