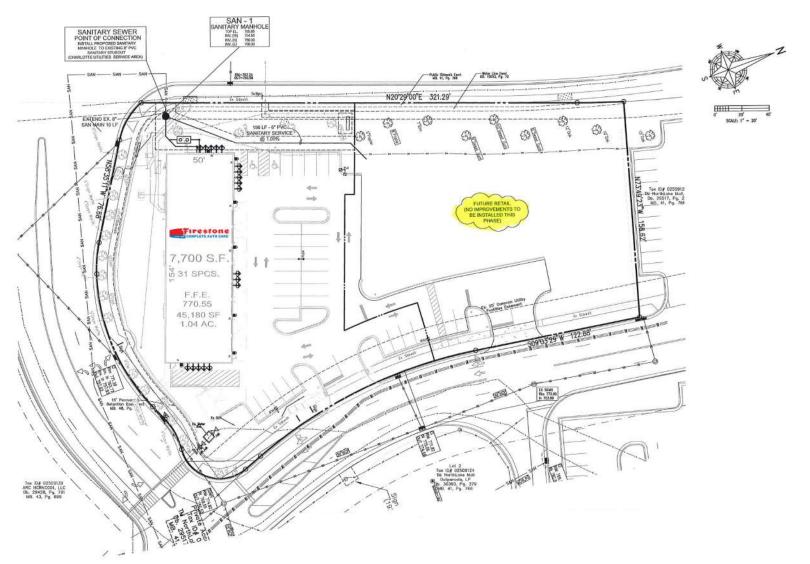

#### PROPERTY DETAILS

- 0.8 Acres Available
- Regional location in front of Northlake Mall
- Firestone under construction on portion of site
- Northlake Mall is a 1.1 millon SF regional mall anchored by Macy's, Dillards, AMC Theatre, Belk and Dick's Sporting Goods
- New expansion to mall planned directly in front of site
- Site located at signalized intersection with proposed Embassy Suites on site
- Accessible to I-485 and I-77
- Heavy office, retail and daytime population with strong residential growth