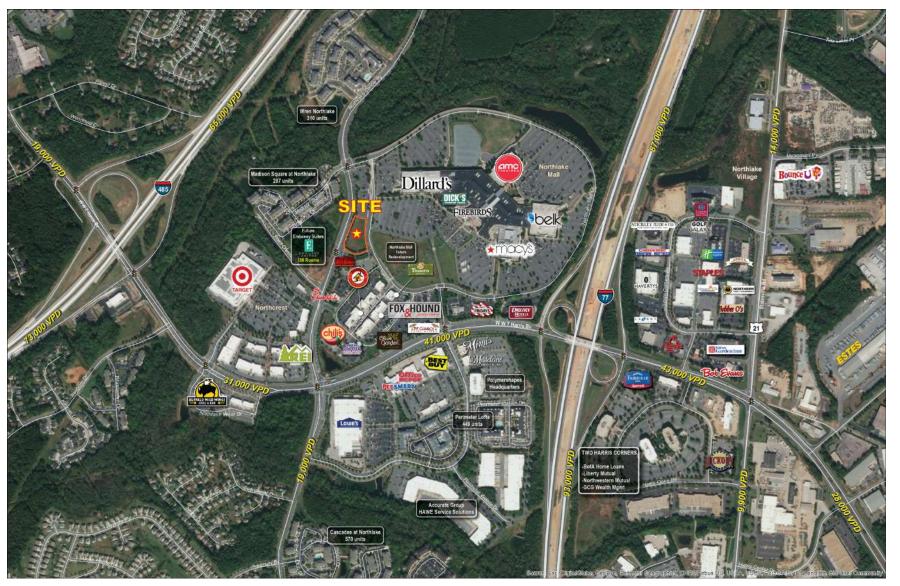

#### PROPERTY DETAILS

- 0.8 Acres Available
- Regional location in front of Northlake Mall
- Firestone under construction on portion of site
- Northlake Mall is a 1.1 millon SF regional mall anchored by Macy's, Dillards, AMC Theatre, Belk and Dick's Sporting Goods
- New expansion to mall planned directly in front of site
- Site located at signalized intersection with proposed Embassy Suites on site
- Accessible to I-485 and I-77
- Heavy office, retail and daytime population with strong residential growth