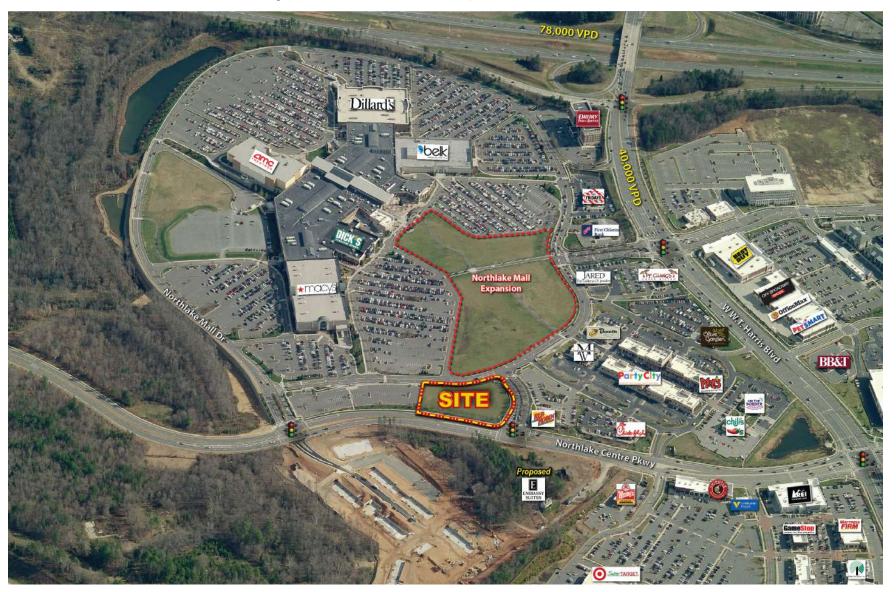

#### PROPERTY DETAILS

- 0.8 Acres Available
- Regional location in front of Northlake Mall
- Firestone under construction on portion of site
- Northlake Mall is a 1.1 millon SF regional mall anchored by Macy's, Dillards, AMC Theatre, Belk and Dick's Sporting Goods
- New expansion to mall planned directly in front of site
- Site located at signalized intersection with proposed Embassy Suites on site
- Accessible to I-485 and I-77
- Heavy office, retail and daytime population with strong residential growth