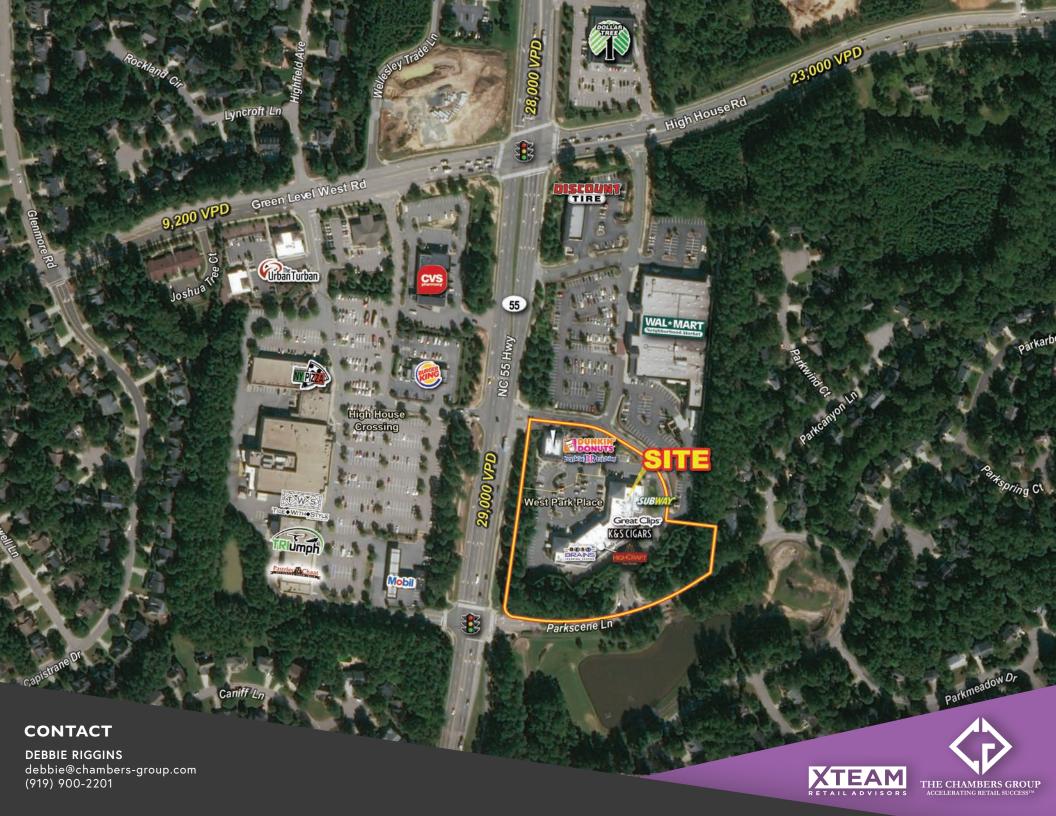

#### **PROPERTY DETAILS**

- Great location at the corner of High House Road and Highway 55
- Shadow anchored by Walmart's new "neighborhood market" concept
- High House Rd. 23,000 VPD
- NC Highway 55 29,000 VPD

# **WEST PARK PLACE**

HIGH HOUSE RD & HIGHWAY 55 | CARY, NC 27519

## SITE PLAN