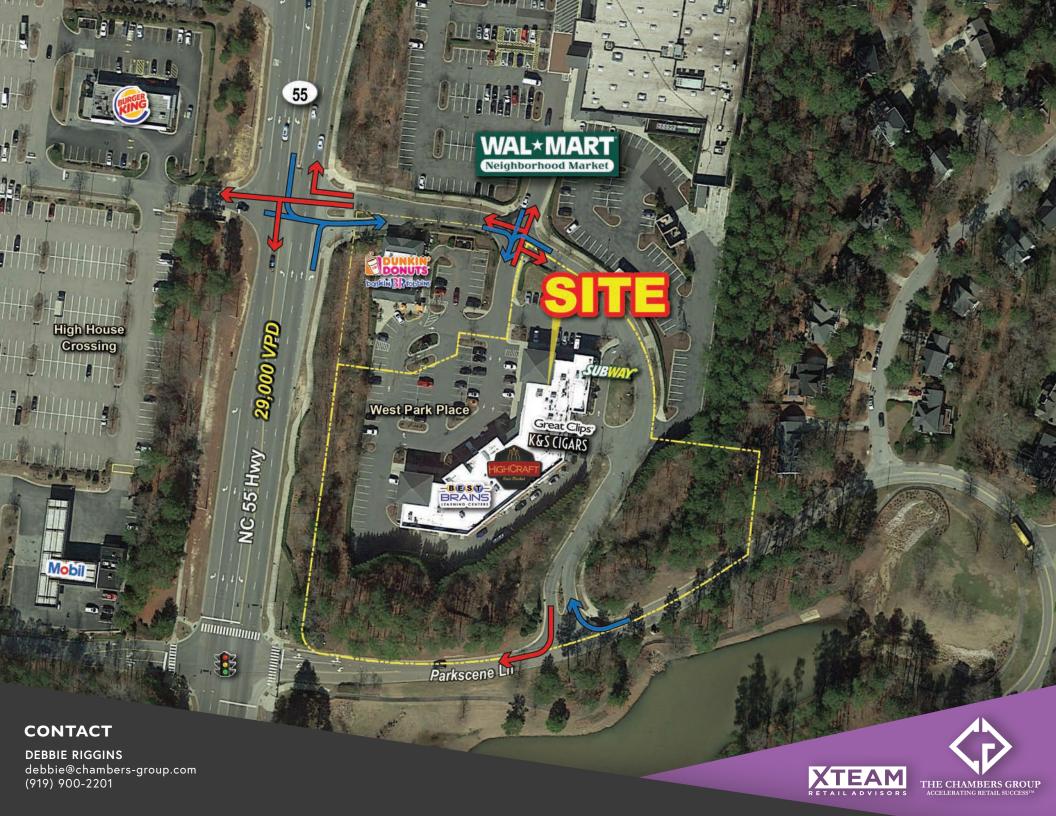

#### **PROPERTY DETAILS**

- Great location at the corner of High House Road and Highway 55
- Shadow anchored by Walmart's new "neighborhood market" concept
- High House Rd. 23,000 VPD
- NC Highway 55 29,000 VPD