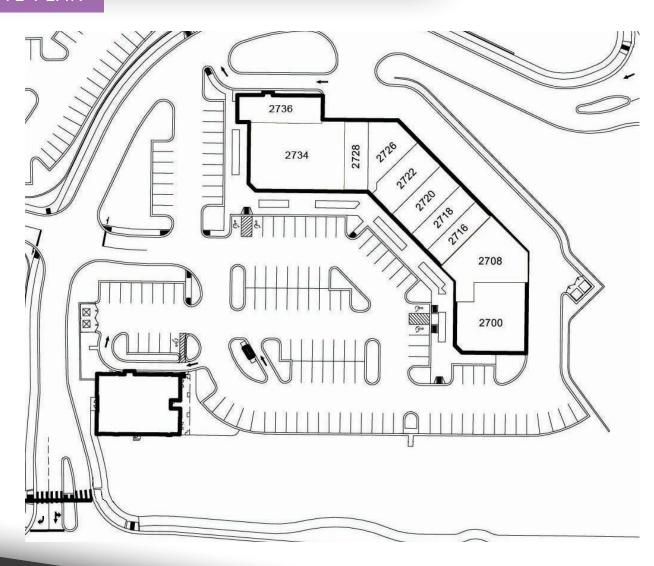

## SITE PLAN

### **TENANT ROSTER**

| SUITE | TENANT               | SF    |
|-------|----------------------|-------|
| 2700  | Cicis Pizza          | 3,428 |
| 2708  | Best Brains          | 2,500 |
| 2716  | High Craft Beer      | 1,200 |
| 2718  | Simply Nails         | 1,205 |
| 2720  | Hong Kong 1          | 1,500 |
| 2722  | KS Cigars            | 1,430 |
| 2726  | State Farm           | 1,561 |
| 2728  | Great Clips          | 1,200 |
| 2734  | Sophie's Grill & Bar | 4,631 |
| 2736  | Subway               | 1,582 |