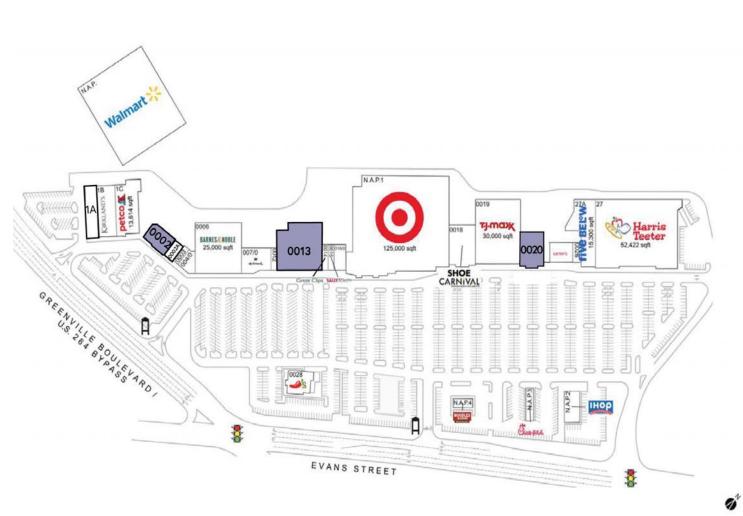

## SITE PLAN

| TENANT ROSTER |                            |            |
|---------------|----------------------------|------------|
| N.A.P.        | Walmart                    | 262,578 SF |
| N.A.P. 1      | Target                     | 125,000 SF |
| N.A.P. 2      | IHOP                       | 0 SF       |
| N.A.P. 3      | Chick-fil-A                | 0 SF       |
| N.A.P. 4      | Noodles & Company          | 0 SF       |
| 1A            | WellCare Health Management | 6,393 SF   |
| 1B            | Kirkland's                 | 8,856 SF   |
| 1C            | Petco                      | 13,614 SF  |
| 0002          | Available                  | 5,670 SF   |
| 0002A         | Milan Laser Hair Removal   | 1,830 SF   |
| 0003          | Hibachi Express            | 1,200 SF   |
| 0004          | LaVida Massage             | 2,921 SF   |
| 0006          | Barnes & Noble Booksellers | 25,000 SF  |
| 0007          | Hallmark                   | 7,500 SF   |
| 0012          | New York Nail Bar          | 1,400 SF   |
| 0013          | Available                  | 22,000 SF  |
| 0014          | Great Clips                | 1,600 SF   |
| 0015          | Sally Beauty Supply        | 1,600 SF   |
| 0016          | Sun Tan City               | 3,200 SF   |
| 0018          | Shoe Carnival              | 11,250 SF  |
| 0019          | T.J. Maxx                  | 30,000 SF  |
| 0020          | Available                  | 7,600 SF   |
| 0021          | Hemp Garden                | 1,200 SF   |
| 0022          | Carter's                   | 4,500 SF   |
| 0026          | Michaelangelo's Pizza      | 2,100 SF   |
| 0027          | Harris Teeter              | 54,422 SF  |
| 0027 A        | Five Below                 | 15,300 SF  |
| 0028          | Chili's Grill & Bar        | 5,997 SF   |