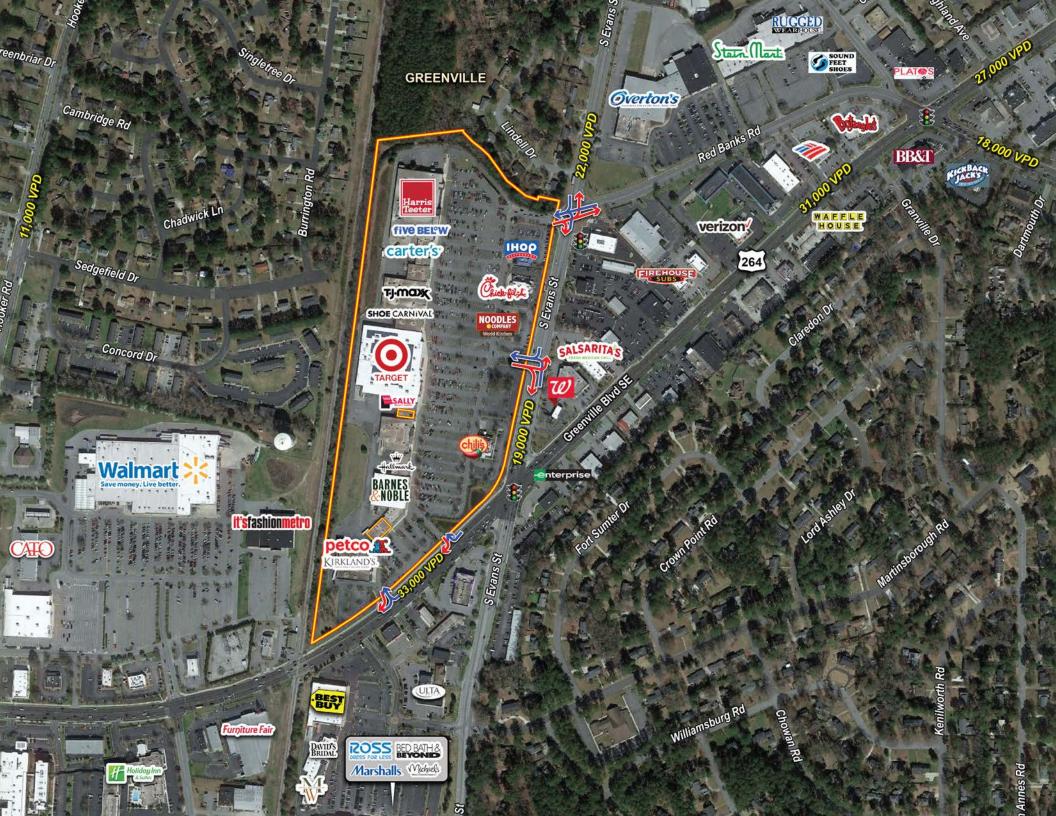

## SITE PLAN

| TENANT ROSTER |                            |            |
|---------------|----------------------------|------------|
| N.A.P.        | Walmart                    | 262,578 SF |
| N.A.P. 1      | Target                     | 125,000 SF |
| N.A.P. 2      | IHOP                       | 0 SF       |
| N.A.P. 3      | Chick-fil-A                | 0 SF       |
| N.A.P. 4      | Noodles & Company          | 0 SF       |
| 1A            | WellCare Health Management | 6,393 SF   |
| 1B            | Kirkland's                 | 8,856 SF   |
| 1C            | Petco                      | 13,614 SF  |
| 0002          | Available                  | 5,670 SF   |
| 0002A         | Milan Laser Hair Removal   | 1,830 SF   |
| 0003          | Hibachi Express            | 1,200 SF   |
| 0004          | LaVida Massage             | 2,921 SF   |
| 0006          | Barnes & Noble Booksellers | 25,000 SF  |
| 0007          | Hallmark                   | 7,500 SF   |
| 0012          | New York Nail Bar          | 1,400 SF   |
| 0013          | Available                  | 22,000 SF  |
| 0014          | Great Clips                | 1,600 SF   |
| 0015          | Sally Beauty Supply        | 1,600 SF   |
| 0016          | Sun Tan City               | 3,200 SF   |
| 0018          | Shoe Carnival              | 11,250 SF  |
| 0019          | T.J. Maxx                  | 30,000 SF  |
| 0020          | Available                  | 7,600 SF   |
| 0021          | Hemp Garden                | 1,200 SF   |
| 0022          | Carter's                   | 4,500 SF   |
| 0026          | Michaelangelo's Pizza      | 2,100 SF   |
| 0027          | Harris Teeter              | 54,422 SF  |
| 0027 A        | Five Below                 | 15,300 SF  |
| 0028          | Chili's Grill & Bar        | 5,997 SF   |