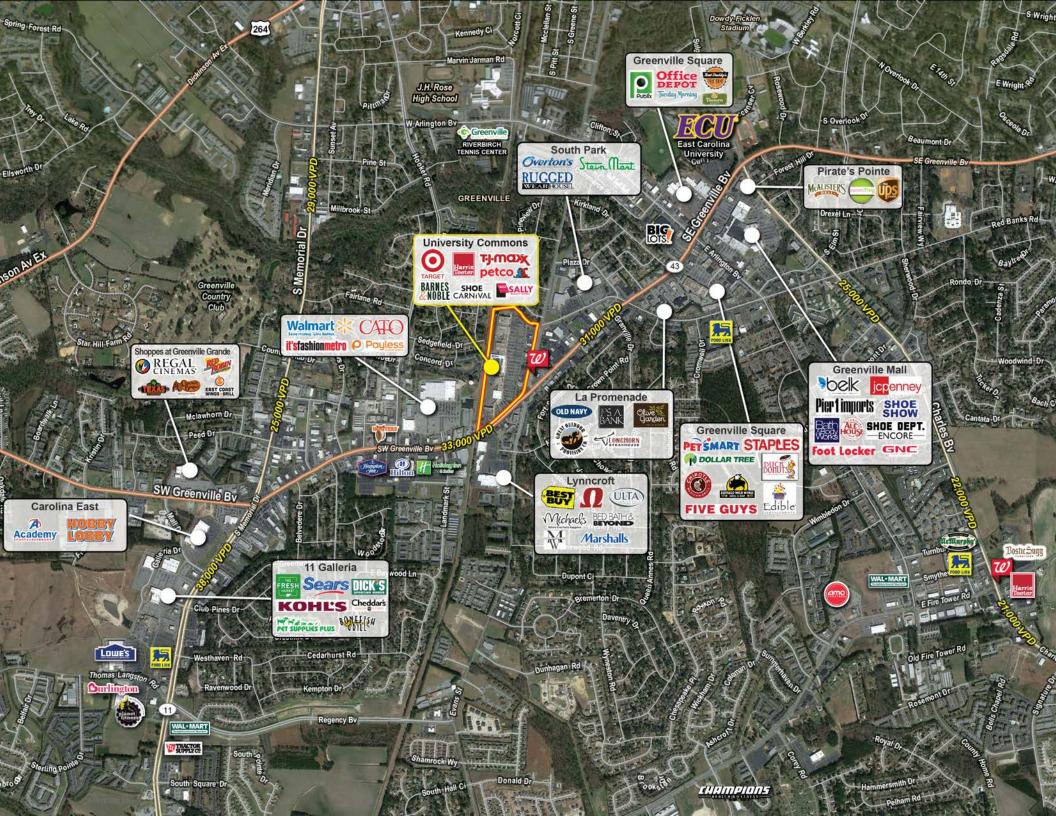

### MARKET OVERVIEW

#### Greenville, North Carolina

Greenville is widely recognized as the thriving cultural, educational, economic, and medical hub of Eastern North Carolina. While retaining it's Southern charm and hospitality, Greenville has grown into the 10th largest city in the state and is a thriving, metropolitan city of nearly 100,000 in the heart of Pitt County with a population of nearly 185,000 residents.