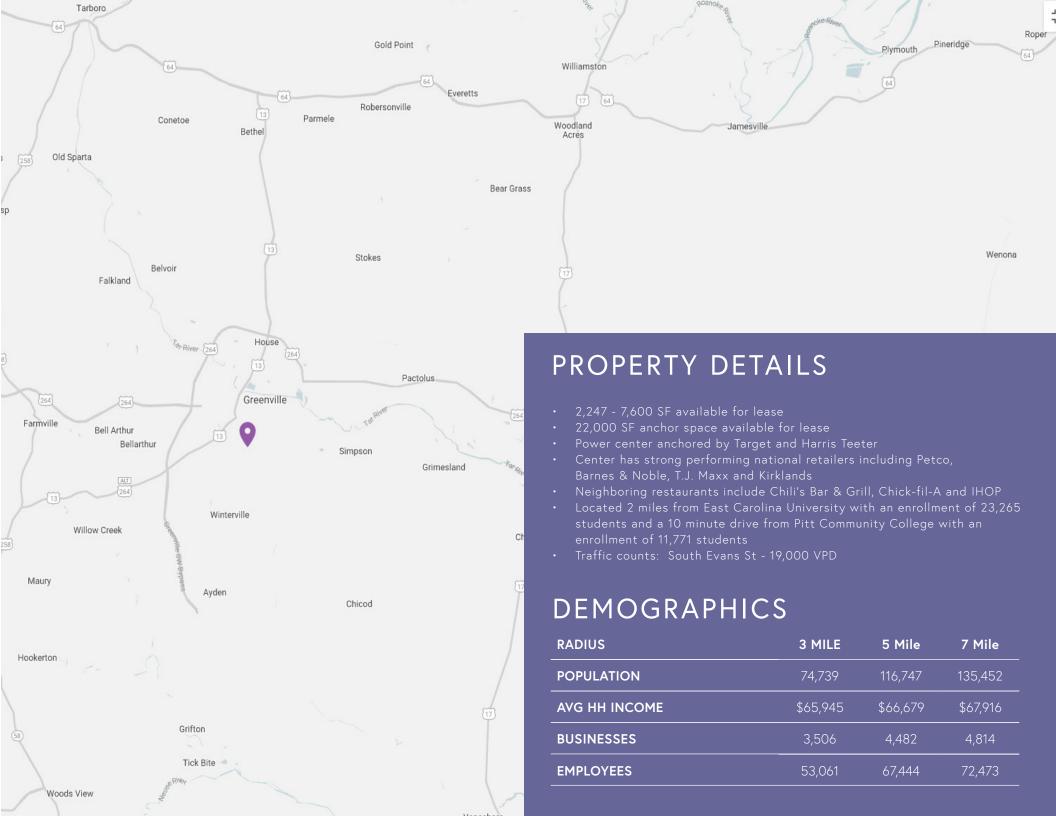

## SITE PLAN

| TENANT ROSTER |                            |            |
|---------------|----------------------------|------------|
| N.A.P.        | Walmart                    | 262,578 SF |
| N.A.P. 1      | Target                     | 125,000 SF |
| N.A.P. 2      | IHOP                       | 0 SF       |
| N.A.P. 3      | Chick-fil-A                | 0 SF       |
| N.A.P. 4      | Noodles & Company          | 0 SF       |
| 1A            | WellCare Health Management | 6,393 SF   |
| 1B            | Kirkland's                 | 8,856 SF   |
| 1C            | Petco                      | 13,614 SF  |
| 0002          | Available                  | 5,670 SF   |
| 0002A         | Milan Laser Hair Removal   | 1,830 SF   |
| 0003          | Hibachi Express            | 1,200 SF   |
| 0004          | LaVida Massage             | 2,921 SF   |
| 0006          | Barnes & Noble Booksellers | 25,000 SF  |
| 0007          | Hallmark                   | 7,500 SF   |
| 0012          | New York Nail Bar          | 1,400 SF   |
| 0013          | Available                  | 22,000 SF  |
| 0014          | Great Clips                | 1,600 SF   |
| 0015          | Sally Beauty Supply        | 1,600 SF   |
| 0016          | Sun Tan City               | 3,200 SF   |
| 0018          | Shoe Carnival              | 11,250 SF  |
| 0019          | T.J. Maxx                  | 30,000 SF  |
| 0020          | Available                  | 7,600 SF   |
| 0021          | Hemp Garden                | 1,200 SF   |
| 0022          | Carter's                   | 4,500 SF   |
| 0026          | Michaelangelo's Pizza      | 2,100 SF   |
| 0027          | Harris Teeter              | 54,422 SF  |
| 0027 A        | Five Below                 | 15,300 SF  |
| 0028          | Chili's Grill & Bar        | 5,997 SF   |